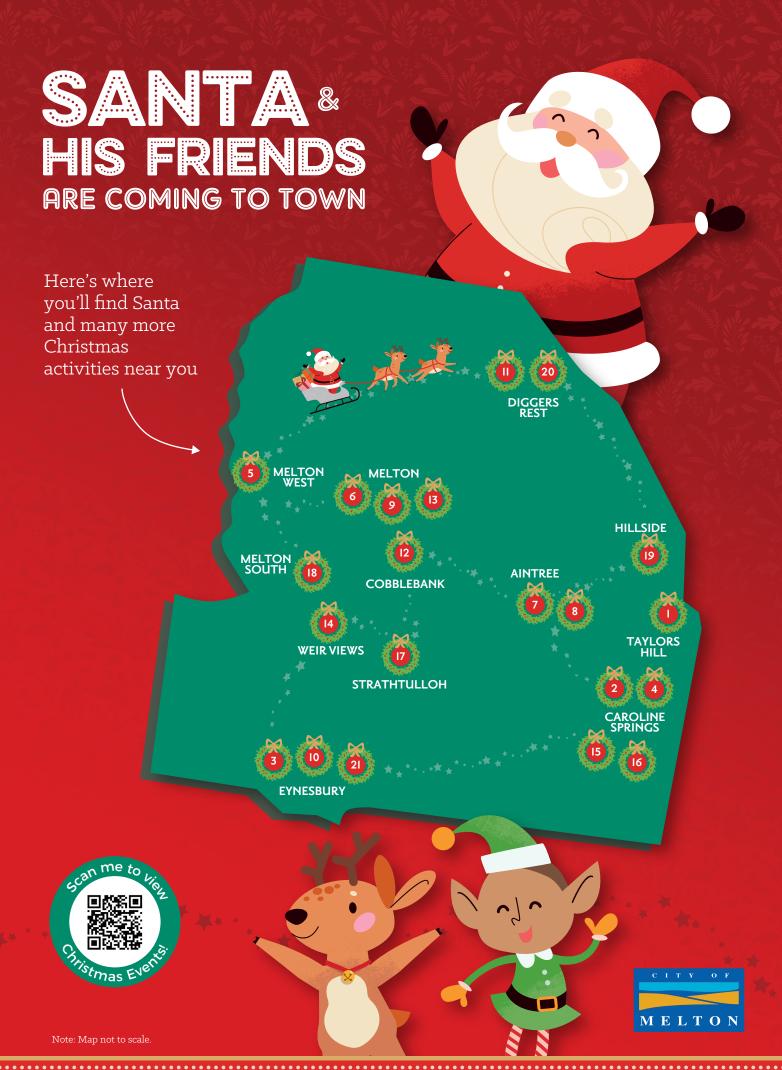

#### CHRISTMAS COMMUNITY DAY

25 Nov, Ilam - 3pm

Taylors Hill Village, 127 Gourlay Road Taylors Hill www.taylorshillvillage.com.au

# 2 SANTA'S ARRIVAL PARADE AND ACTIVITIES

Starting 25 Nov

Caroline Springs, visit www.cssquare.com. au/events/book-your-photo-with-santa to see full program.

# 3 EYNESBURY CHRISTMAS MARKET

26 Nov, 9am - 2pm

Eynesbury Homestead 487 Eynesbury Road, Eynesbury www.eynesbury.com.au

# 4 SANTA PHOTOS AND PET PHOTOGRAPHY

Most days between 2 - 23 Dec

Bookings required, visit www.cssquare. com.au/events/book-your-photo-withsanta to see full program

# 5 DINNER WITH SANTA I Dec, 5 - 7pm

Woodgrove Shopping Centre 533 - 555 High Street, Melton West www.woodgrove.qicre.com

### 6 MEET SANTA FOR A PHOTO 2 Dec, 2 - 5pm

Amphitheatre, Cnr High & Palmerston St, Melton. Bookings essential melton.vic.gov.au/MTCwhatson

# **THE SUMMER SING** 2 Dec, 4 - 5pm

Woodlea Boulevard Aintree

This event listing is accurate as of 29/11/23. Please visit our website for any updates plus full event news and information.

#### 8 WOODLEA FAMILY CHRISTMAS DAY 2 Dec, 1 - 4pm

Woodlea Boulevard Aintree

#### OCAROLS BY CANDLELIGHT\*\* 2 Dec, 6 - 9.30pm

Hannah Watts Park, High Street Melton melton.vic.gov.au/carols

#### **EYNESBURY SUMMER NIGHTS** 2 Dec, 4.30 - 10.30pm

Eynesbury Homestead 487 Eynesbury Road, Eynesbury www.eysummernights.com.au

#### DIGGERS REST COMMUNITY CAROLS AND MARKET\* 7 Dec, 5 - 8pm

Diggers Rest Primary School 70-88 Plumpton Rd. Diggers Rest

# SANTA'S ROADSHOW\*\* 9 Dec, 10am - 1pm

Cobblebank Village 201 243 Ferris Road, Cobblebank

#### PET PHOTOS WITH SANTA 9 Dec, Ilam - 2pm

Amphitheatre, Cnr High & Palmerston St, Melton. Bookings essential melton.vic.gov.au/MTCwhatson

# CHRISTMAS AT OPALIA 9 Dec, Ilam - 2pm

Opalia Plaza 201 Exford Road, Weir Views www.opaliaplaza.com.au

#### CAROLINE SPRINGS CAROLS BY CANDLELIGHT\* 9 Dec, 5 - 10pm

Lake Caroline Foreshore www.cscarols.org

#### 6 SANTA'S ROADSHOW\*\* 10 Dec, I - 4pm

Between 234 and 173 Caroline Springs Boulevard, Caroline Springs

#### CHRISTMAS AT BRIDGE COMMUNITY CENTRE WITH WESTERN HEALTH

13 Dec, 2.30 - 4.30pm

Bridge Community Centre 260-266 Bridge Road, Strathtulloh

#### ISANTA'S ROADSHOW\*\* I6 Dec, I0am - Ipm

Melton Station Square 11- 17 Station Road, Melton South www.meltonstationsquare.com

#### CHRISTMAS FAMILY DAY\*\* I7 Dec, Ilam - 2pm

Hillside Shopping Village Wattle Valley Drive, Hillside

# 20 SANTA'S TOY RUN\*

17 Dec, 10.30am - 1.30pm

Various locations around Diggers Rest

#### 2) EYNESBURY CHRISTMAS MARKET 24 Dec, 9am - 2pm

Eynesbury Homestead 487 Eynesbury Road, Eynesbury www.eysummernights.com.au