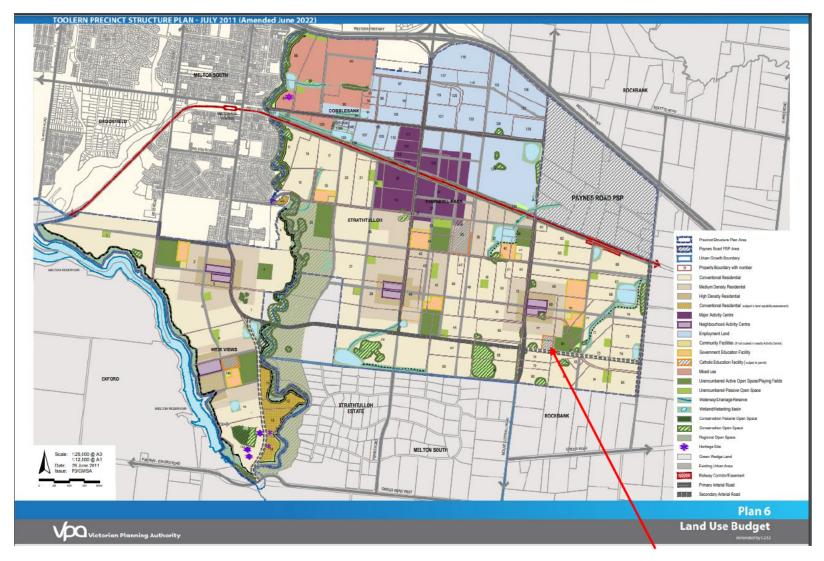

| Section                                  | Approach                                                                                                                                                                                                                                                                                                                                                                                                 | MACS<br>Response in<br>Context of Am<br>C232melt                                                                                                                                                                                                                                                                                                                   |
|------------------------------------------|----------------------------------------------------------------------------------------------------------------------------------------------------------------------------------------------------------------------------------------------------------------------------------------------------------------------------------------------------------------------------------------------------------|--------------------------------------------------------------------------------------------------------------------------------------------------------------------------------------------------------------------------------------------------------------------------------------------------------------------------------------------------------------------|
| Precinct<br>Infrastructure<br>Plan (PIP) | Where the strategic justification for the provision of a non-government school site has<br>been demonstrated the PIP will identify the relevant site as being delivered by a non-<br>government provider.<br>The non-government school provider does not have to own the site already, and may<br>not proceed to secure the site. The option remains for the site to be developed by other<br>providers. | Pages 18 and 19 of<br>PSP identify that a<br>total of 15.49<br>hectares are set<br>aside for non-<br>government Catholic<br>schools.<br>Precinct 1 Hub 2<br>Property id 146 ( <b>3 ha</b> )<br>Precinct 3 Hub 4<br>Property id 77, 78, 81<br>(0.75 ha + 1.46 ha +<br>0.35 ha = <b>2.56 ha</b> )<br>Property 35 and 36<br>( 9.51 ha + 0.42 ha =<br><b>9.93 ha</b> ) |
| Land Use Budget                          | Non-government school sites that are shown in a Greenfield PSP will be excluded from<br>the Net Developable Area (NDA).<br>This approach will also be applied where ancillary uses (such as places of worship, child<br>care centres, kindergartens, and community facilities) are totally integrated within the<br>school development.                                                                  | The Land Use Budget<br>Table at Page 19 of the<br>PSP identifies that 15.49<br>hectares are excluded<br>from the net developable<br>area for non-government<br>school purposes                                                                                                                                                                                     |
|                                          | In Greenfields, statutory provisions will be used to remove the need for a planning permit to use non-government school sites for the purpose of a school by including the following specific provisions in the schedule to the Urban Growth Zone:                                                                                                                                                       |                                                                                                                                                                                                                                                                                                                                                                    |

### MACS Submission April 2022 - Stakeholder Consultation

| Submitter                                                                             | Document &<br>Page No. | Submission Summary                                                                                                                                                                                                                                                                                                                                                                                                                                                                                                                                                                                                                                                                                                                                                                                                                                                                                                                                                                                                                                  | Council Response                                                                                                                                                                                                                                                                                                                                                                                                                                                                                                                                                                                                                                                                           | Recommended Change                                                                                                                                                                                                                                                                                                                                                                                                                                                                                                                                                                                                                   | MACS                                                   |
|---------------------------------------------------------------------------------------|------------------------|-----------------------------------------------------------------------------------------------------------------------------------------------------------------------------------------------------------------------------------------------------------------------------------------------------------------------------------------------------------------------------------------------------------------------------------------------------------------------------------------------------------------------------------------------------------------------------------------------------------------------------------------------------------------------------------------------------------------------------------------------------------------------------------------------------------------------------------------------------------------------------------------------------------------------------------------------------------------------------------------------------------------------------------------------------|--------------------------------------------------------------------------------------------------------------------------------------------------------------------------------------------------------------------------------------------------------------------------------------------------------------------------------------------------------------------------------------------------------------------------------------------------------------------------------------------------------------------------------------------------------------------------------------------------------------------------------------------------------------------------------------------|--------------------------------------------------------------------------------------------------------------------------------------------------------------------------------------------------------------------------------------------------------------------------------------------------------------------------------------------------------------------------------------------------------------------------------------------------------------------------------------------------------------------------------------------------------------------------------------------------------------------------------------|--------------------------------------------------------|
| Melbourne<br>Archdiocese<br>Catholic<br>Schools<br>(MACS)<br>Submission<br>April 2022 | Toolern PSP            | It appears that there is a discrepancy in the Amended 2022<br>version of the PSP, Document 18, where Table 8: Community<br>Facilities table incorrectly identifies an area of 9.8 hectares<br>instead of 9.93 hectares for the schools P2 and S1 in Hub 7.<br><i>Table 1 Summary land use budget</i> within the DCP, document<br>23, allocates a total of 15.49 hectares for Catholic schools.<br>Similarly, <i>Table 2 –Property Specific land use Budgets</i><br>identifies a total of 15.49 hectares of which 9.93 hectares is<br>allocated to hub 7 for a Catholic primary and secondary<br>school.                                                                                                                                                                                                                                                                                                                                                                                                                                             | Agreed.<br>Table 8 in the Toolern PSP incorrectly<br>identified the Non- Government Primary<br>and Secondary School site as 9.89 Ha<br>when it should be 9.93 Ha.                                                                                                                                                                                                                                                                                                                                                                                                                                                                                                                          | Change Table 8 in the Toolern PSP to state<br>the Non- Government Primary and<br>Secondary School site in Community Hub 7<br>should be 9.93 Ha in size.                                                                                                                                                                                                                                                                                                                                                                                                                                                                              | Satisf                                                 |
|                                                                                       | Toolern PSP            | <ul> <li>MACS is satisfied with the Toolern PSP Table 11 Infrastructure and Services identifying Catholic Education as the lead agency for the delivery of the identified schools, document 18 (pages 97-104). This will provide MACS with more certainty of tenure.</li> <li>Removal of the designation of "Catholic Education Facility" poses a threat that the sites can be purchased by other providers. More certainty is provided if the original annotation can be retained. In light of the VPA's approach to identify strategically justified Catholic school sites as "Potential non-government School " it becomes even more imperative that the Background report provides a statement on the number and type of Catholic schools that have been strategically justified for the PSP.</li> <li>It is requested that prior to formalising the site area, configuration and dimensions of the non-government school sites that MACS is consulted to ensure that the site alignment accords with the land as purchased by MACS.</li> </ul> | <ul> <li>The planning report that will accompany the planning scheme amendment will be amended to identify that three Catholic primary schools and one Catholic secondary school has been strategically justified for the PSP.</li> <li>It is noted that of the four schools MACS have already acquired three of the school sites:</li> <li>The non-government primary school site in Community Hub 2 that opened in 2022</li> <li>The non-government primary school site in Community Hub 7</li> <li>The non-government secondary school site in Community Hub 7</li> <li>Given the current PSP identifies the non-government schools it is reasonable to continue to identify</li> </ul> | <ul> <li>Make the following change to Table 8 in the<br/>Toolern PSP:</li> <li>Change the descriptions of Potential<br/>Non-Government Schools to Potential<br/>Non-Government (Catholic) Schools.</li> <li>Make the following change to the Planning<br/>Report:</li> <li>Add the following paragraph to<br/>the Community and Recreation<br/>Infrastructure Review section:</li> <li>Planning work undertaken by the<br/>Melbourne Archdiocese Catholic Schools<br/>has strategically justified the need for<br/>three Catholic Primary School sites and<br/>one Catholic Secondary School in the<br/>Toolern PSP area.</li> </ul> | Satisf<br>The fo<br>Plann<br>Archa<br>justifi<br>Schoo |
|                                                                                       | Toolern DCP            | MACS is supportive of the changes within the Amended 2022<br>Toolern Development Contributions Plan, document 23, to<br>exempt non-government schools from development<br>contributions.                                                                                                                                                                                                                                                                                                                                                                                                                                                                                                                                                                                                                                                                                                                                                                                                                                                            | them as Catholic schools.<br>Noted.                                                                                                                                                                                                                                                                                                                                                                                                                                                                                                                                                                                                                                                        | No change required.                                                                                                                                                                                                                                                                                                                                                                                                                                                                                                                                                                                                                  | Satisf                                                 |