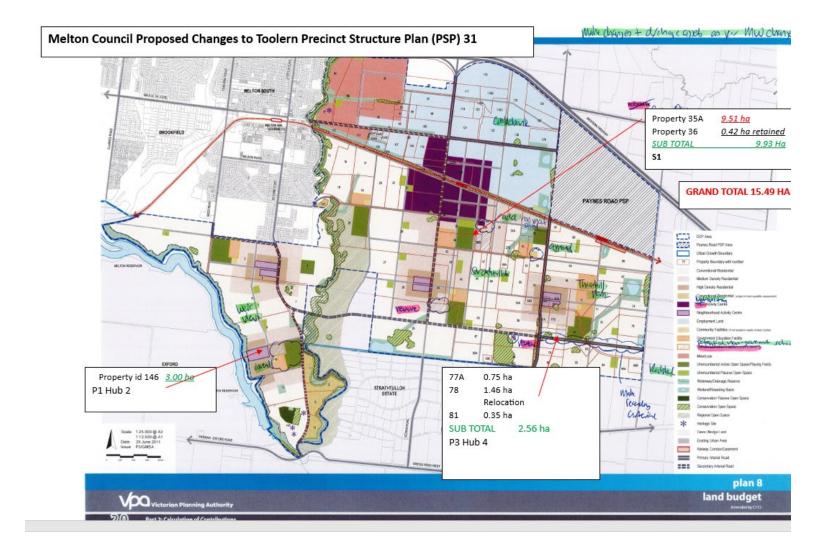

| Section                                  | Approach                                                                                                                                                                                                                                                                                                                                                                                                 | MACS<br>Response in<br>Context of Am<br>C232melt                                                                                                                                                                                                                                                                                                                   |
|------------------------------------------|----------------------------------------------------------------------------------------------------------------------------------------------------------------------------------------------------------------------------------------------------------------------------------------------------------------------------------------------------------------------------------------------------------|--------------------------------------------------------------------------------------------------------------------------------------------------------------------------------------------------------------------------------------------------------------------------------------------------------------------------------------------------------------------|
| Precinct<br>Infrastructure<br>Plan (PIP) | Where the strategic justification for the provision of a non-government school site has<br>been demonstrated the PIP will identify the relevant site as being delivered by a non-<br>government provider.<br>The non-government school provider does not have to own the site already, and may<br>not proceed to secure the site. The option remains for the site to be developed by other<br>providers. | Pages 18 and 19 of<br>PSP identify that a<br>total of 15.49<br>hectares are set<br>aside for non-<br>government Catholic<br>schools.<br>Precinct 1 Hub 2<br>Property id 146 ( <b>3 ha</b> )<br>Precinct 3 Hub 4<br>Property id 77, 78, 81<br>(0.75 ha + 1.46 ha +<br>0.35 ha = <b>2.56 ha</b> )<br>Property 35 and 36<br>( 9.51 ha + 0.42 ha =<br><b>9.93 ha</b> ) |
| Land Use Budget                          | Non-government school sites that are shown in a Greenfield PSP will be excluded from<br>the Net Developable Area (NDA).<br>This approach will also be applied where ancillary uses (such as places of worship, child<br>care centres, kindergartens, and community facilities) are totally integrated within the<br>school development.                                                                  | The Land Use Budget<br>Table at Page 19 of the<br>PSP identifies that 15.49<br>hectares are excluded<br>from the net developable<br>area for non-government<br>school purposes                                                                                                                                                                                     |
|                                          | In Greenfields, statutory provisions will be used to remove the need for a planning permit to use non-government school sites for the purpose of a school by including the following specific provisions in the schedule to the Urban Growth Zone:                                                                                                                                                       |                                                                                                                                                                                                                                                                                                                                                                    |

### MACS Submission April 2022 - Stakeholder Consultation

| Submitter                                                                             | Document &<br>Page No. | Submission Summary                                                                                                                                                                                                                                                                                                                                                                                                                                                                                                                                                                                                                                                                                                                                                                                                                                                                                                                                                                                                                                  | Council Response                                                                                                                                                                                                                                                                                                                                                                                                                                                                                                                                                                                                                                                                           | Recommended Change                                                                                                                                                                                                                                                                                                                                                                                                                                                                                                                                                                                                                   | MACS                                                   |
|---------------------------------------------------------------------------------------|------------------------|-----------------------------------------------------------------------------------------------------------------------------------------------------------------------------------------------------------------------------------------------------------------------------------------------------------------------------------------------------------------------------------------------------------------------------------------------------------------------------------------------------------------------------------------------------------------------------------------------------------------------------------------------------------------------------------------------------------------------------------------------------------------------------------------------------------------------------------------------------------------------------------------------------------------------------------------------------------------------------------------------------------------------------------------------------|--------------------------------------------------------------------------------------------------------------------------------------------------------------------------------------------------------------------------------------------------------------------------------------------------------------------------------------------------------------------------------------------------------------------------------------------------------------------------------------------------------------------------------------------------------------------------------------------------------------------------------------------------------------------------------------------|--------------------------------------------------------------------------------------------------------------------------------------------------------------------------------------------------------------------------------------------------------------------------------------------------------------------------------------------------------------------------------------------------------------------------------------------------------------------------------------------------------------------------------------------------------------------------------------------------------------------------------------|--------------------------------------------------------|
| Melbourne<br>Archdiocese<br>Catholic<br>Schools<br>(MACS)<br>Submission<br>April 2022 | Toolern PSP            | It appears that there is a discrepancy in the Amended 2022<br>version of the PSP, Document 18, where Table 8: Community<br>Facilities table incorrectly identifies an area of 9.8 hectares<br>instead of 9.93 hectares for the schools P2 and S1 in Hub 7.<br><i>Table 1 Summary land use budget</i> within the DCP, document<br>23, allocates a total of 15.49 hectares for Catholic schools.<br>Similarly, <i>Table 2 –Property Specific land use Budgets</i><br>identifies a total of 15.49 hectares of which 9.93 hectares is<br>allocated to hub 7 for a Catholic primary and secondary<br>school.                                                                                                                                                                                                                                                                                                                                                                                                                                             | Agreed.<br>Table 8 in the Toolern PSP incorrectly<br>identified the Non- Government Primary<br>and Secondary School site as 9.89 Ha<br>when it should be 9.93 Ha.                                                                                                                                                                                                                                                                                                                                                                                                                                                                                                                          | Change Table 8 in the Toolern PSP to state<br>the Non- Government Primary and<br>Secondary School site in Community Hub 7<br>should be 9.93 Ha in size.                                                                                                                                                                                                                                                                                                                                                                                                                                                                              | Satisf                                                 |
|                                                                                       | Toolern PSP            | <ul> <li>MACS is satisfied with the Toolern PSP Table 11 Infrastructure and Services identifying Catholic Education as the lead agency for the delivery of the identified schools, document 18 (pages 97-104). This will provide MACS with more certainty of tenure.</li> <li>Removal of the designation of "Catholic Education Facility" poses a threat that the sites can be purchased by other providers. More certainty is provided if the original annotation can be retained. In light of the VPA's approach to identify strategically justified Catholic school sites as "Potential non-government School " it becomes even more imperative that the Background report provides a statement on the number and type of Catholic schools that have been strategically justified for the PSP.</li> <li>It is requested that prior to formalising the site area, configuration and dimensions of the non-government school sites that MACS is consulted to ensure that the site alignment accords with the land as purchased by MACS.</li> </ul> | <ul> <li>The planning report that will accompany the planning scheme amendment will be amended to identify that three Catholic primary schools and one Catholic secondary school has been strategically justified for the PSP.</li> <li>It is noted that of the four schools MACS have already acquired three of the school sites:</li> <li>The non-government primary school site in Community Hub 2 that opened in 2022</li> <li>The non-government primary school site in Community Hub 7</li> <li>The non-government secondary school site in Community Hub 7</li> <li>Given the current PSP identifies the non-government schools it is reasonable to continue to identify</li> </ul> | <ul> <li>Make the following change to Table 8 in the<br/>Toolern PSP:</li> <li>Change the descriptions of Potential<br/>Non-Government Schools to Potential<br/>Non-Government (Catholic) Schools.</li> <li>Make the following change to the Planning<br/>Report:</li> <li>Add the following paragraph to<br/>the Community and Recreation<br/>Infrastructure Review section:</li> <li>Planning work undertaken by the<br/>Melbourne Archdiocese Catholic Schools<br/>has strategically justified the need for<br/>three Catholic Primary School sites and<br/>one Catholic Secondary School in the<br/>Toolern PSP area.</li> </ul> | Satisf<br>The fo<br>Plann<br>Archa<br>justifi<br>Schoo |
|                                                                                       | Toolern DCP            | MACS is supportive of the changes within the Amended 2022<br>Toolern Development Contributions Plan, document 23, to<br>exempt non-government schools from development<br>contributions.                                                                                                                                                                                                                                                                                                                                                                                                                                                                                                                                                                                                                                                                                                                                                                                                                                                            | them as Catholic schools.<br>Noted.                                                                                                                                                                                                                                                                                                                                                                                                                                                                                                                                                                                                                                                        | No change required.                                                                                                                                                                                                                                                                                                                                                                                                                                                                                                                                                                                                                  | Satisf                                                 |