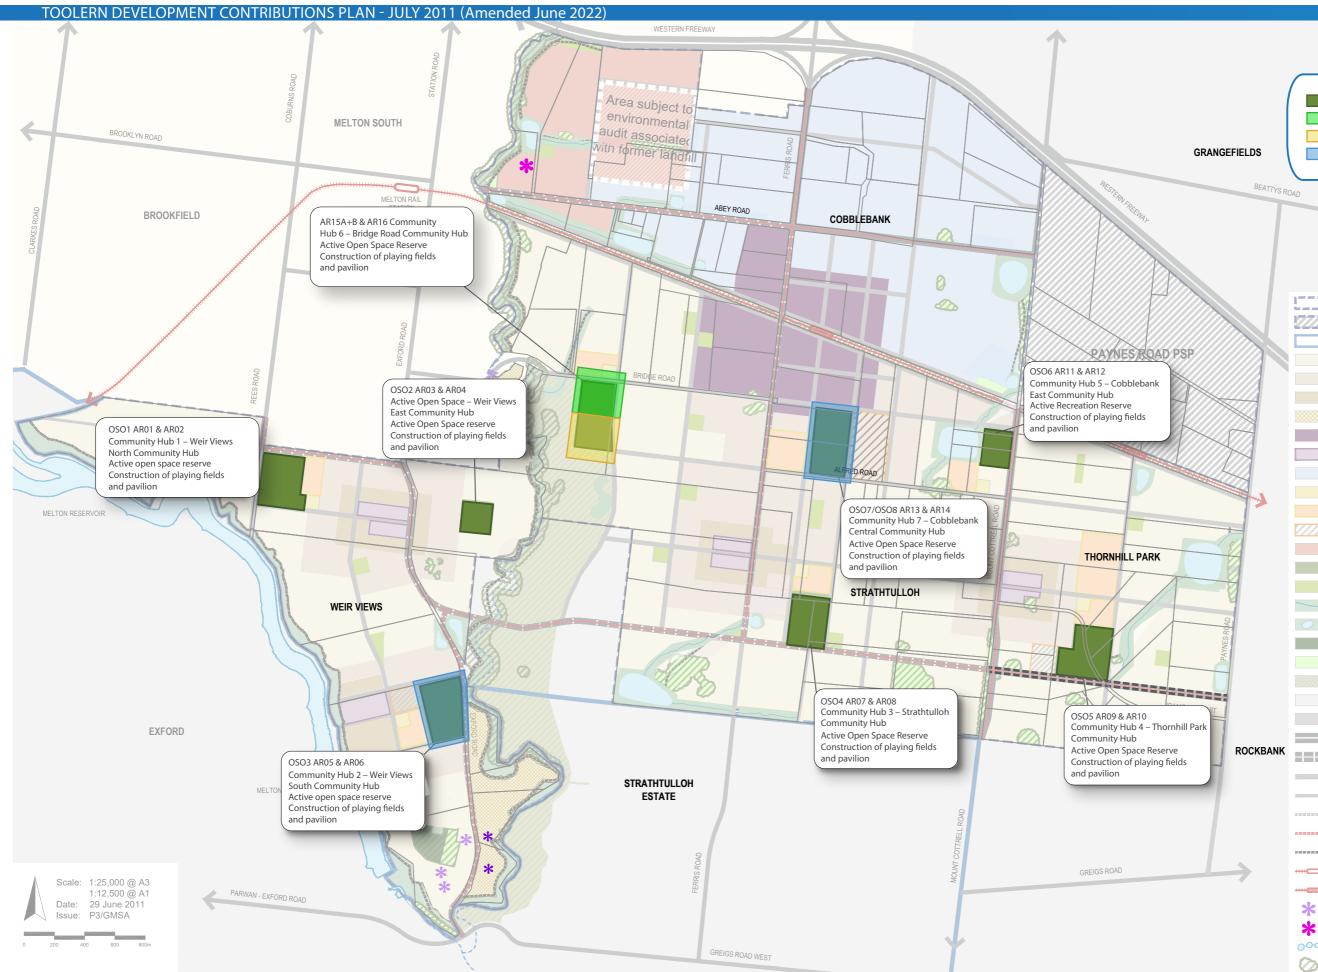

Active recreation/playing fields Constructed projects Projects under construction Altered projects

|            | Precinct Structure Plan Area                                           |
|------------|------------------------------------------------------------------------|
| 2          | Paynes Road PSP Area                                                   |
|            | Urban Growth Boundary                                                  |
|            | Conventional Residential                                               |
|            | Medium Density Residential                                             |
|            | High Density Residential                                               |
| $\otimes$  | Conventional Residential (subject to land capability assessment)       |
|            | Metropolitan Activity Centre                                           |
|            | Neighbourhood Activity Centre                                          |
|            | Employment Land                                                        |
|            | Community Facilities (If not located in nearby Activity Centre)        |
|            | Government Education Facility                                          |
| 2          | Potential Non-Government School (Catholic)                             |
|            | Mixed use                                                              |
|            | Unencumbered Active Open Space/Playing Fields                          |
|            | Unencumbered Passive Open Space                                        |
|            | Waterway/Drainage Reserve                                              |
| )          | Wetland/Retarding Basin                                                |
|            | Conservation Passive Open Space                                        |
|            | Conservation Open Space                                                |
| //         | Regional Open Space                                                    |
|            | Green Wedge                                                            |
|            | Existing Urban Area                                                    |
|            | Primary Arterial Road                                                  |
|            | Secondary Arterial Road                                                |
|            | Connector Road                                                         |
| -          | Local Access Street - Level 1                                          |
|            | Local Access Street - Level 2                                          |
|            | $Off \ Road \ Cycle \ Lanes \ (arterial \ and \ sub-arterial \ roads)$ |
| K (100 (10 | Shared Paths (within open space)                                       |
| ⇒          | Existing Railway Line & Station                                        |
| uni)       | Proposed Railway Station (Subject to further investigation)            |
|            | Heritage Site                                                          |
|            | Heritage Site (Parklea)                                                |
| 0          | Waterbody                                                              |
| 3          | Habitat Zone/Ecological Vegetation Classes (EVC)                       |

**Active Recreation Facilities** 

Plan 7