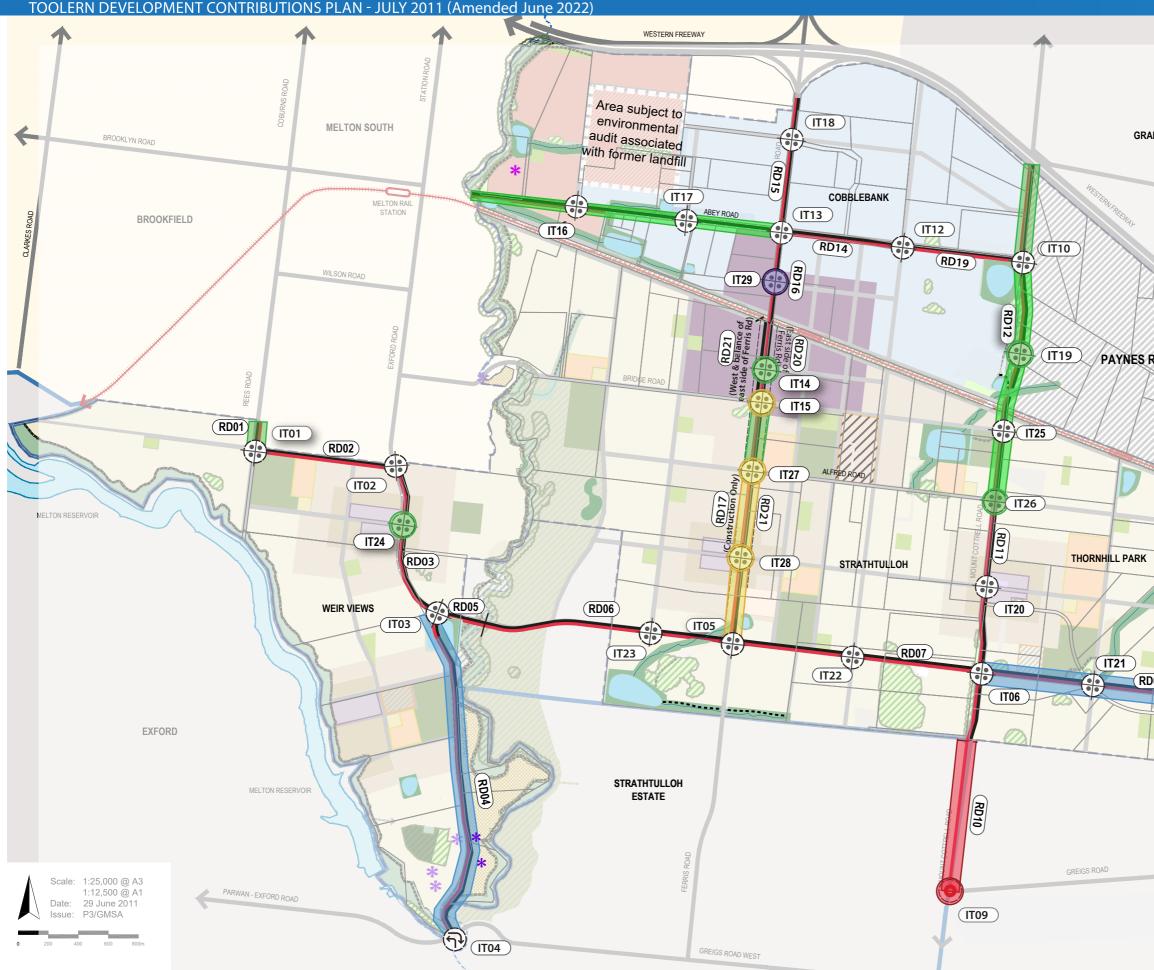

|            |                                 | Construction                                                                   |
|------------|---------------------------------|--------------------------------------------------------------------------------|
| INGEFIELDS |                                 | Land                                                                           |
|            | U.                              | Signalised T-intersection                                                      |
|            |                                 | Signalised 4-way intersection                                                  |
|            | <b>(7</b> )                     | Upgrade of protected right-hand turn lane & left-hand declaration lane         |
|            |                                 | Constructed projects                                                           |
|            |                                 | Projects under construction                                                    |
|            |                                 | New projects                                                                   |
| surts R    |                                 | Deleted projects                                                               |
|            |                                 | Altered projects                                                               |
|            | budg                            | : Refer to detailed land<br>et for property specific<br>akes for road widening |
|            | 1773                            | Precinct Structure Plan Area                                                   |
|            | 777                             | Paynes Road PSP Area                                                           |
|            |                                 | Urban Growth Boundary                                                          |
| ROAD PSP   |                                 | Conventional Residential                                                       |
|            |                                 | Medium Density Residential                                                     |
|            |                                 | High Density Residential                                                       |
|            |                                 | Conventional Residential (subject to land capability assessment)               |
|            |                                 | Metropolitan Activity Centre                                                   |
|            |                                 | Neighbourhood Activity Centre                                                  |
|            |                                 | Employment Land                                                                |
|            |                                 | Community Facilities (If not located in nearby Activity Centre)                |
| IT30       | )                               | Government Education Facility                                                  |
|            | 7///                            | Potential Non-Government School (Catholic)                                     |
|            |                                 | Mixed use                                                                      |
| RD22       |                                 | Unencumbered Active Open Space/Playing Fields                                  |
|            |                                 | Unencumbered Passive Open Space                                                |
| (IT31)     |                                 | Waterway/Drainage Reserve                                                      |
|            | $\bigcirc$                      | Wetland/Retarding Basin                                                        |
| RD23       |                                 | Conservation Passive Open Space                                                |
|            |                                 | Conservation Open Space                                                        |
| 08         |                                 | Regional Open Space                                                            |
|            |                                 | Green Wedge                                                                    |
| IT07       |                                 | Existing Urban Area                                                            |
| ROCKBANK   |                                 | Primary Arterial Road                                                          |
| RD24       |                                 | Secondary Arterial Road                                                        |
|            | _                               | Connector Road                                                                 |
|            |                                 | Local Access Street - Level 1                                                  |
| B          | per peri per per per per per pe | Local Access Street - Level 2                                                  |
| Ø          |                                 | Off Road Cycle Lanes (arterial and sub-arterial roads)                         |
|            |                                 | Shared Paths (within open space)                                               |
| (A)        |                                 | Existing Railway Line & Station                                                |
|            |                                 | Proposed Railway Station (Subject to further investigation)                    |
| (1100)     | *                               | Heritage Site                                                                  |
|            | *                               | Heritage Site (Parklea)                                                        |
|            | 000                             | Waterbody                                                                      |
|            | $\oslash$                       | Habitat Zone/Ecological Vegetation Classes (EVC)                               |

**Roads and Intersections** 

Amended by C232

Plan 4