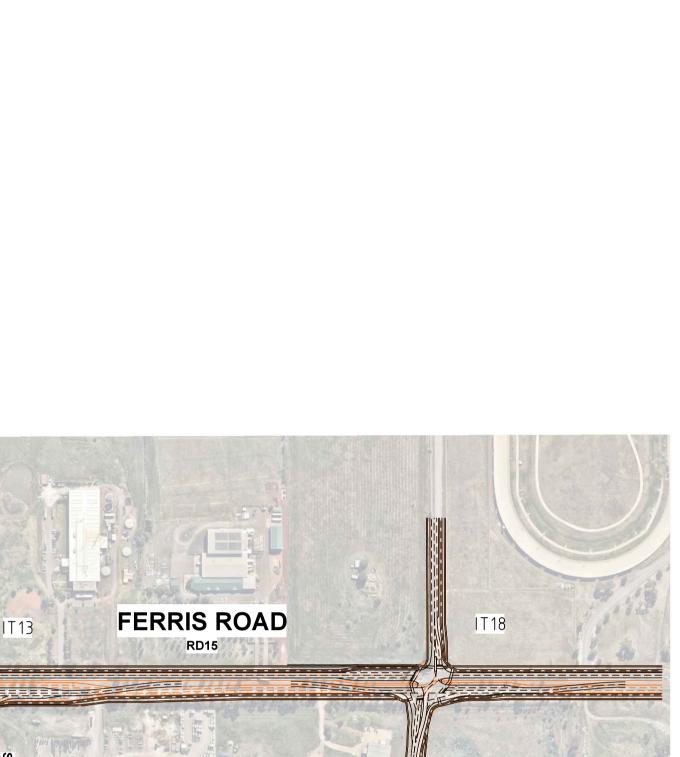

BENERAL NOTE: BASE INFORMATION SUPPLIED BY NEARMAP ALL DIMENSIONS ARE TO FACE OF KERB AND CHANNEL U.N.O. DECLARED MAIN ROAD – FERRIS ROAD (SPEED ZONE 60KM/H) LOCAL ROAD – PROPOSED CONNECTOR (SPEED ZONE 50KM/H)

GENERAL NOTE:

ABN: 47 106 610 913 501 Swanston Street, Melbourne, VIC Australia 3000 Phone (+61 3) 8415 7777 Fax (+61 3) 8415 7788 Email: victoria@cardno.com.au Web: www.cardno.com.au/victoria

| Drawn<br>A.BOOTH      | Client CITY OF MELTON                                                              |                                                                          |  |  |
|-----------------------|------------------------------------------------------------------------------------|--------------------------------------------------------------------------|--|--|
| Designed<br>A.BOOTH   | Project TOOLERN PSP<br>FERRIS ROAD<br>MELTON SOUTH<br>Title INTERIM / ULTIMATE PSP | Status<br><b>PRELIMINARY</b><br>NOT TO BE USED FOR CONSTRUCTION PURPOSES |  |  |
| Checked<br>V.OSADCHIY |                                                                                    | Date Scale Size A1                                                       |  |  |
| Authorised<br>A.CARR  | CONCEPT LAYOUT                                                                     | Drawing Number Revision V191096-TR-DG-2637 2                             |  |  |