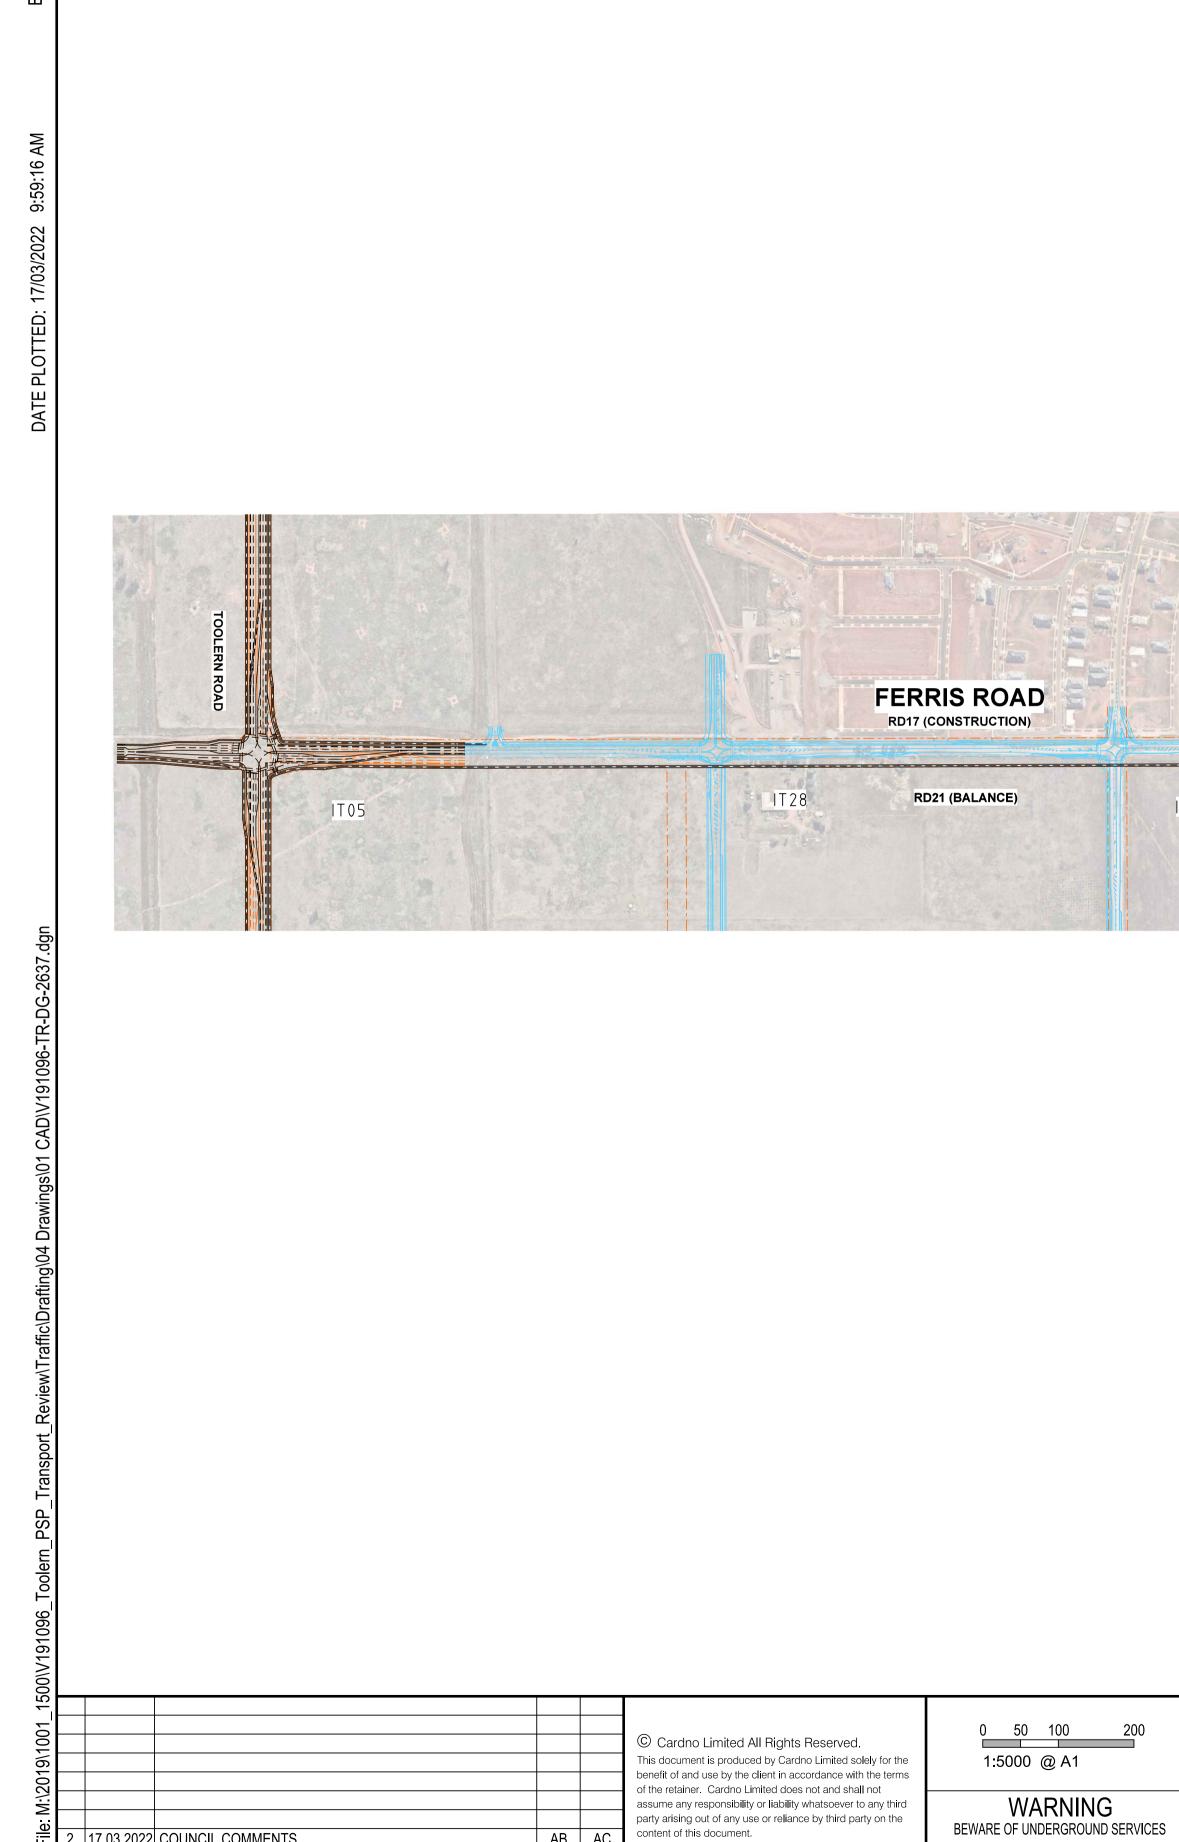

BENERAL NOTE: BASE INFORMATION SUPPLIED BY NEARMAP ALL DIMENSIONS ARE TO FACE OF KERB AND CHANNEL U.N.O. DECLARED MAIN ROAD – FERRIS ROAD (SPEED ZONE 60KM/H) LOCAL ROAD – PROPOSED CONNECTOR (SPEED ZONE 50KM/H)

GENERAL NOTE:

ABN: 47 106 610 913 501 Swanston Street, Melbourne, VIC Australia 3000 Phone (+61 3) 8415 7777 Fax (+61 3) 8415 7788 Email: victoria@cardno.com.au Web: www.cardno.com.au/victoria

| Drawn<br>A.BOOTH      | Client CITY OF MELTON                                                              |                                                                          |  |  |
|-----------------------|------------------------------------------------------------------------------------|--------------------------------------------------------------------------|--|--|
| Designed<br>A.BOOTH   | Project TOOLERN PSP<br>FERRIS ROAD<br>MELTON SOUTH<br>Title INTERIM / ULTIMATE PSP | Status<br><b>PRELIMINARY</b><br>NOT TO BE USED FOR CONSTRUCTION PURPOSES |  |  |
| Checked<br>V.OSADCHIY |                                                                                    | Date Scale Size A1                                                       |  |  |
| Authorised<br>A.CARR  | CONCEPT LAYOUT                                                                     | Drawing Number Revision V191096-TR-DG-2637 2                             |  |  |