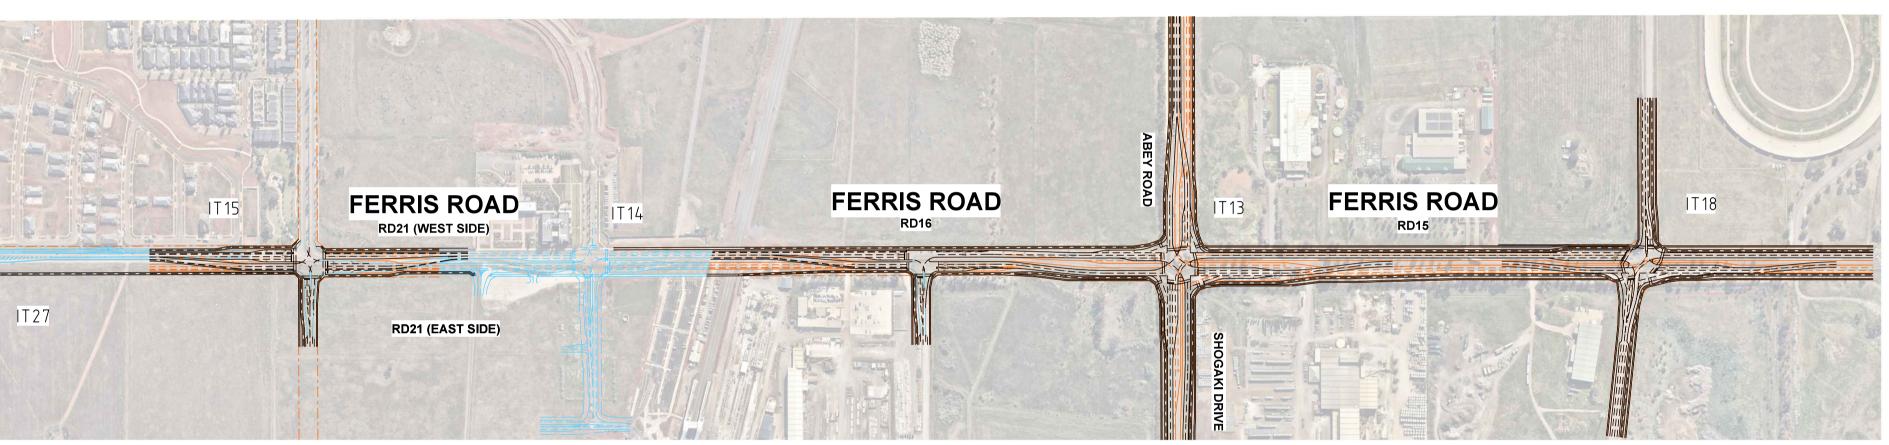

BENERAL NOTE: BASE INFORMATION SUPPLIED BY NEARMAP ALL DIMENSIONS ARE TO FACE OF KERB AND CHANNEL U.N.O. DECLARED MAIN ROAD – FERRIS ROAD (SPEED ZONE 60KM/H) LOCAL ROAD – PROPOSED CONNECTOR (SPEED ZONE 50KM/H)

GENERAL NOTE:

ABN: 47 106 610 913 501 Swanston Street, Melbourne, VIC Australia 3000 Phone (+61 3) 8415 7777 Fax (+61 3) 8415 7788 Email: victoria@cardno.com.au Web: www.cardno.com.au/victoria

| Drawn<br>A.BOOTH      | Client CITY OF MELTON                                                              |                                                                          |  |  |
|-----------------------|------------------------------------------------------------------------------------|--------------------------------------------------------------------------|--|--|
| Designed<br>A.BOOTH   | Project TOOLERN PSP<br>FERRIS ROAD<br>MELTON SOUTH<br>Title INTERIM / ULTIMATE PSP | Status<br><b>PRELIMINARY</b><br>NOT TO BE USED FOR CONSTRUCTION PURPOSES |  |  |
| Checked<br>V.OSADCHIY |                                                                                    | Date Scale Size A1                                                       |  |  |
| Authorised<br>A.CARR  | CONCEPT LAYOUT                                                                     | Drawing Number Revision V191096-TR-DG-2637 2                             |  |  |