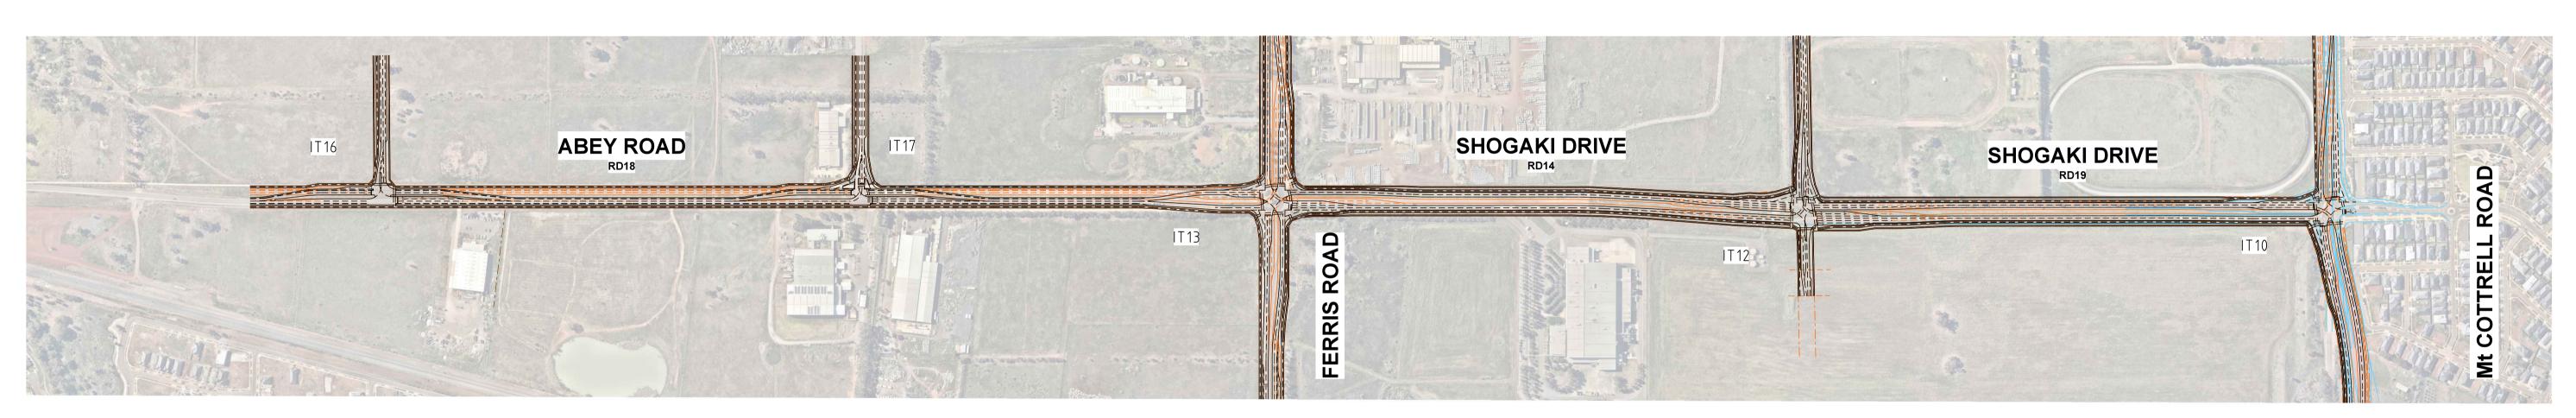

GENERAL NOTE: BASE INFORMATION SUPPLIED BY NEARMAP ALL DIMENSIONS ARE TO FACE OF KERB AND CHANNEL U.N.O. DECLARED MAIN ROAD - SHOGAKIROAD (SPEED ZONE 80KM/H) MAIN ROAD - ABEY ROAD (SPEED ZONE 60KM/H)

CITY OF MELTON Drawn A.BOOTH roject TOOLERN P Designed ABEY ROAD A.BOOTH MELTON SO Checked V.OSADCHIY INTERIM / UL e CONCEPT LA Authorised A.CARR

ABN: 47 106 610 913 501 Swanston Street, Melbourne, VIC Australia 3000 Phone (+61 3) 8415 7777 Fax (+61 3) 8415 7788 Email: victoria@cardno.com.au Web: www.cardno.com.au/victoria

| - MELION                 |                                                                       |                 |            |  |  |  |
|--------------------------|-----------------------------------------------------------------------|-----------------|------------|--|--|--|
| PSP<br>D / SHOGAKI DRIVE | Status<br><b>PRELIMINARY</b><br>NOT TO BE USED FOR CONSTRUCTION PURPO |                 |            |  |  |  |
| OUTH<br>JLTIMATE PSP     | Date 10.12.2021                                                       | Scale<br>1:5000 | Size<br>A1 |  |  |  |
| LAYOUT                   | Drawing Number<br>V191096-TR                                          | Revision<br>2   |            |  |  |  |