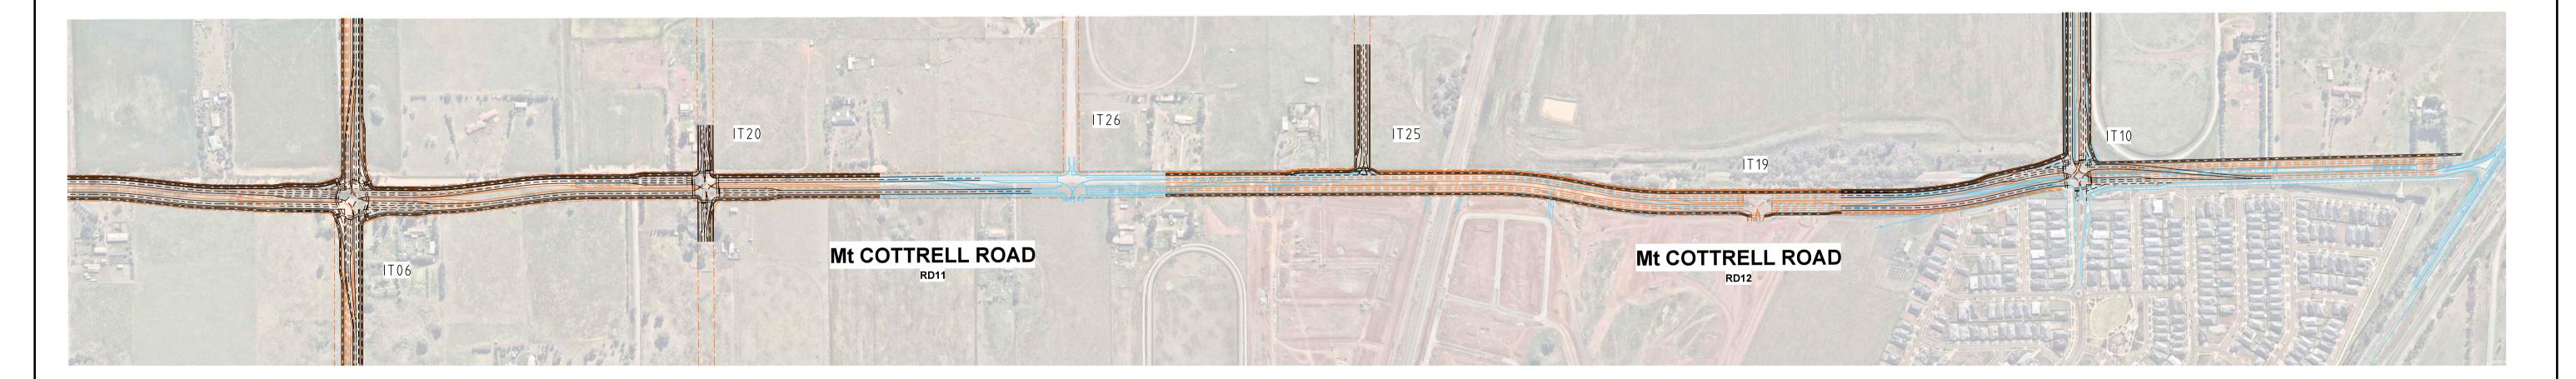

GENERAL NOTE: 1. BASE INFORMATION SUPPLIED BY NEARMAP 2. ALL DIMENSIONS ARE TO FACE OF KERB AND CHANNEL U.N.O. 3. DECLARED MAIN ROAD - Mt COTTRELL ROAD (SPEED ZONE 80KM/H) LOCAL ROAD - PROPOSED CONNECTOR (SPEED ZONE 50KM/H)

| Drawn<br>A.BOOTH      | Client CITY OF MELTON                   |                                                                   |
|-----------------------|-----------------------------------------|-------------------------------------------------------------------|
| Designed<br>A.BOOTH   | Project TOOLERN PSP<br>Mt COTTRELL ROAD | Status<br>PRELIMINARY<br>NOT TO BE USED FOR CONSTRUCTION PURPOSES |
| Checked<br>V.OSADCHIY | Title INTERIM / ULTIMATE PSP            | Date Scale Size 10.12.2021 1:5000 A1                              |
| Authorised<br>A.CARR  | CONCEPT LAYOUT                          | Drawing Number Revision V191096-TR-DG-2636 3                      |