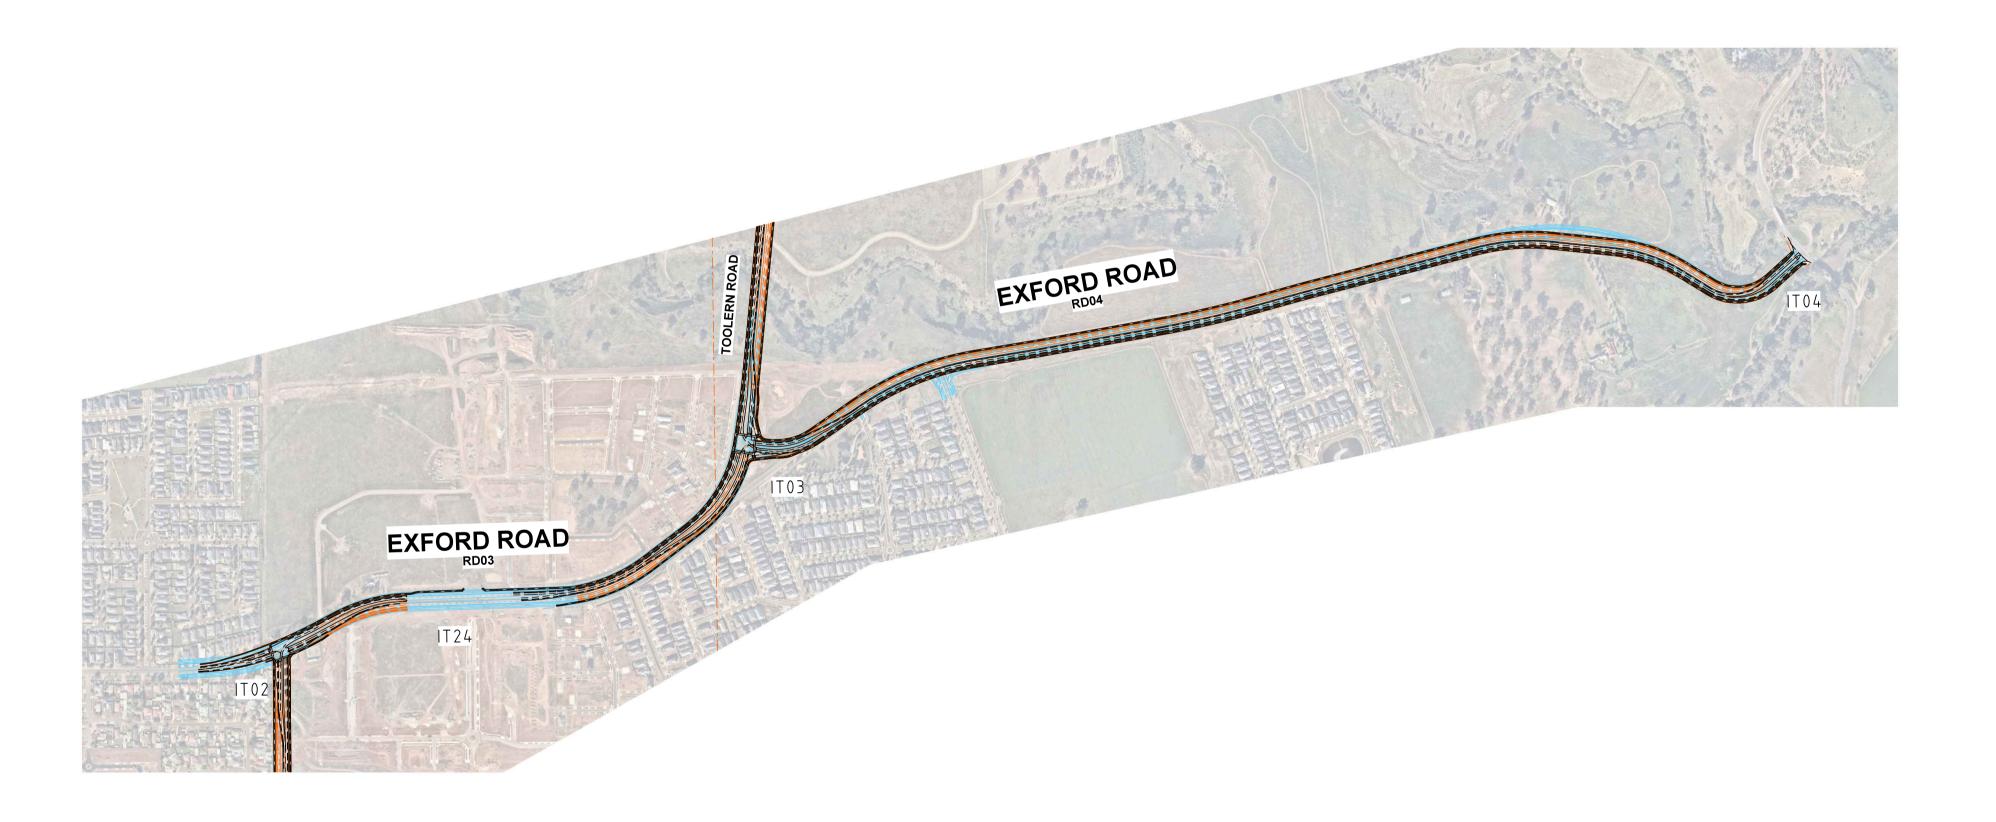

GENERAL NOTE: 1. BASE INFORMATION SUPPLIED BY NEARMAP 2. ALL DIMENSIONS ARE TO FACE OF KERB AND CHANNEL U.N.O. 3. DECLARED MAIN ROAD – EXFORD ROAD (SPEED ZONE 60KM/H) LOCAL ROAD – PROPOSED CONNECTOR (SPEED ZONE 60KM/H)

| Drawn<br>A.BOOTH      | Client CITY OF MELTON              |                                                                          |  |  |
|-----------------------|------------------------------------|--------------------------------------------------------------------------|--|--|
| Designed<br>A.BOOTH   | Project TOOLERN PSP<br>EXFORD ROAD | Status<br><b>PRELIMINARY</b><br>NOT TO BE USED FOR CONSTRUCTION PURPOSES |  |  |
| Checked<br>V.OSADCHIY | Title INTERIM / ULTIMATE PSP       | Date Scale Size A1                                                       |  |  |
| Authorised<br>A.CARR  | CONCEPT LAYOUT                     | Drawing Number Revision V191096-TR-DG-2639 2                             |  |  |