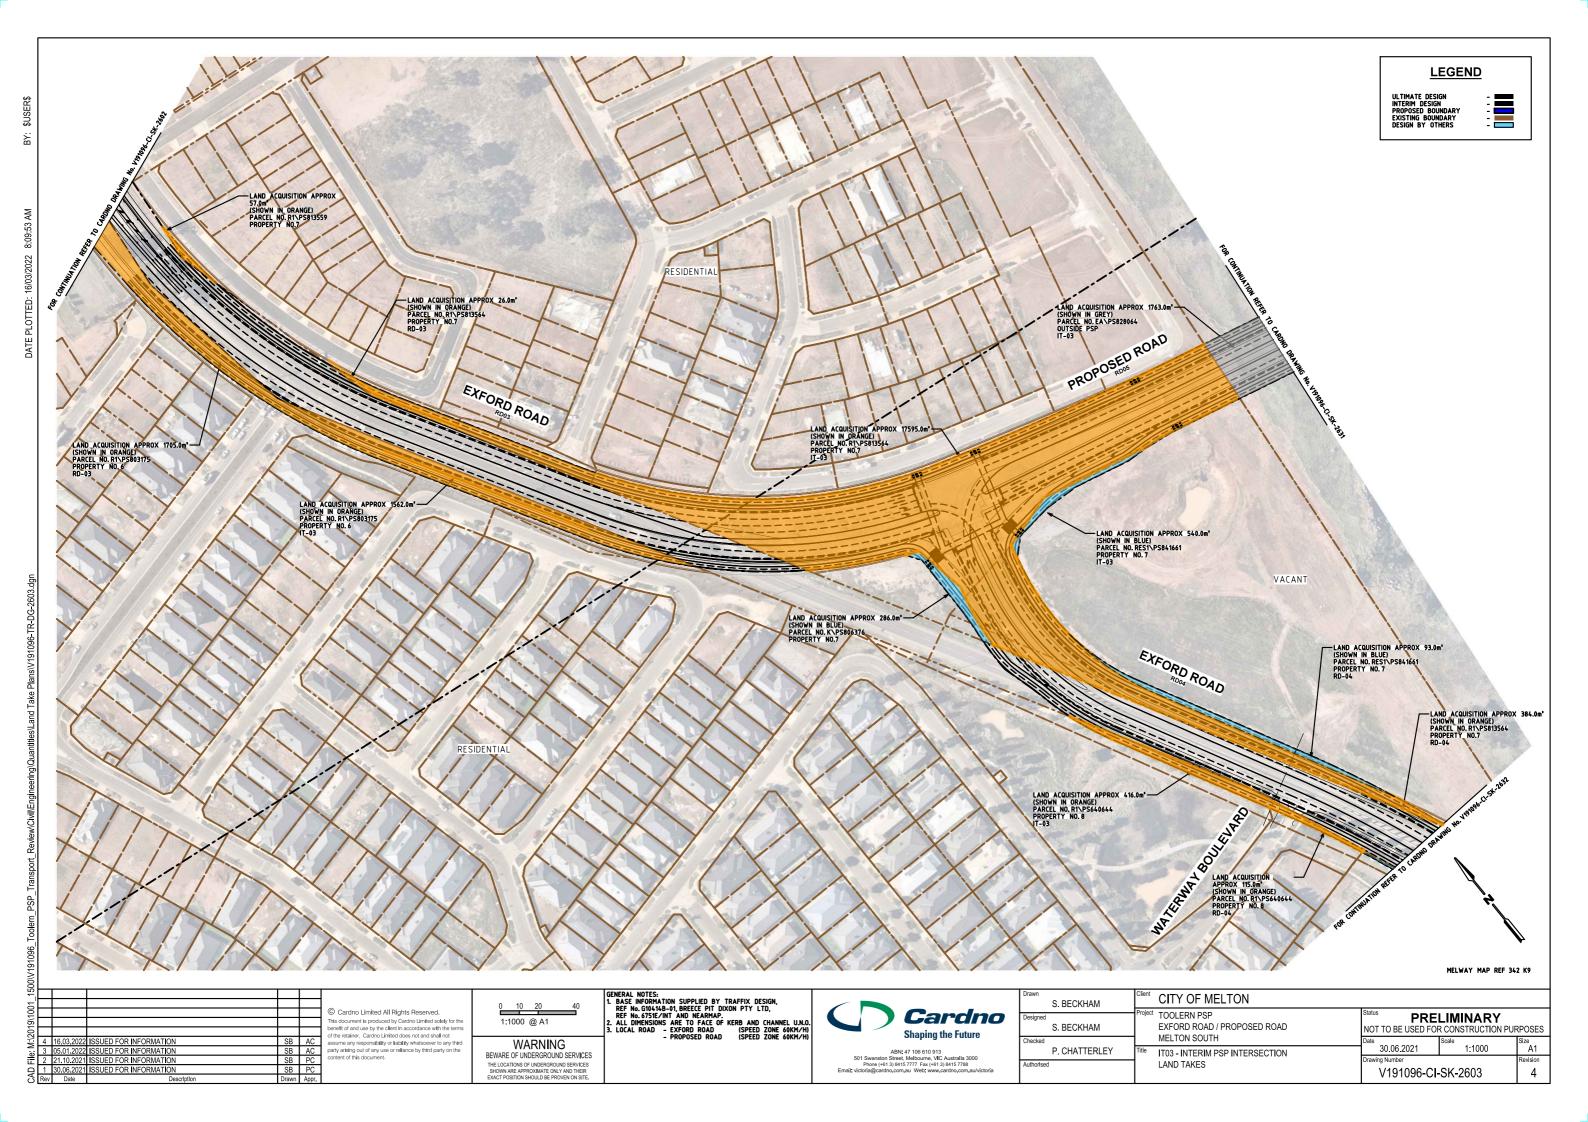

APPENDIX

LAND TAKE PLANS

























© Cardno Limited All Rights Reserved.

This document is produced by Cardno Limited solely for the benefit of and use by the client in accordance with the terms of the retainer. Cardno Limited does not and shall not assume any responsibility or liability whatsoever to any third party arising out of any use or reliance by third party on the content of this document.

0 10 20 40 1:1000 @ A1

WARNING BEWARE OF UNDERGROUND SERVICES

THE LOCATIONS OF UNDERGROUND SERVICES SHOWN ARE APPROXIMATE ONLY AND THEIR EXACT POSITION SHOULD BE PROVEN ON SITE.

GENERAL NOTES:

1. BASE INFORMATION SUPPLIED BY CARDNO, REF No. V180547-TR-XR-PF01 & NEARMAP.

2. ALL DIHENSIONS ARE TO FACE OF KERB AND CHANNEL U.N.O.

3. LOCAL ROAD - FERRIS ROAD (SPEED ZONE 60KM/H) - PROPOSED ROAD (SPEED ZONE 60KM/H