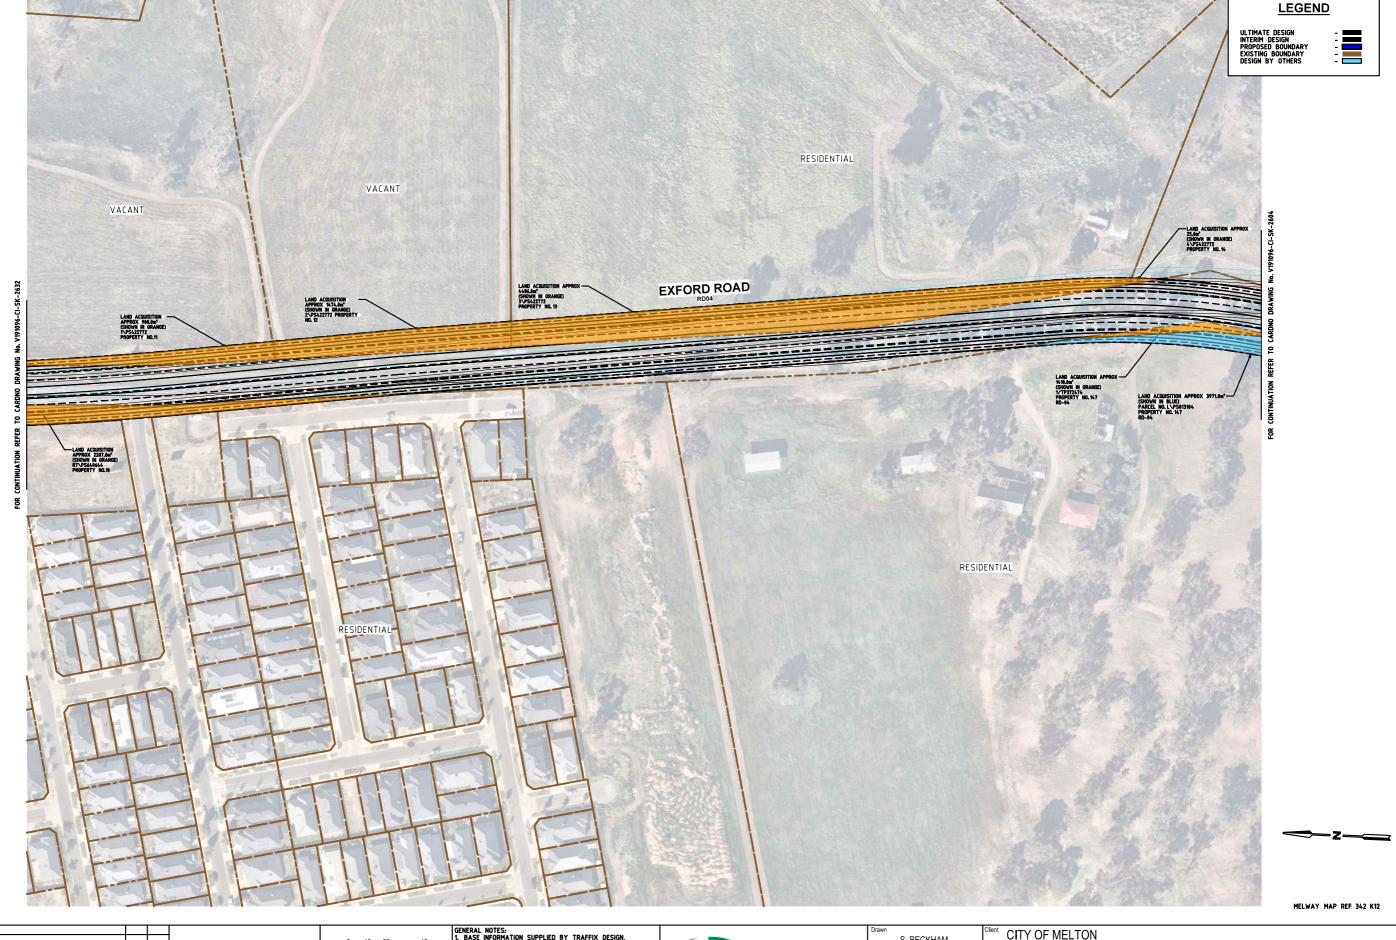

1. BASE INFORMATION SUPPLIED BY TRAFFIX DESIGN,
REF No. G10414B-01 AND NEARMAP.

2. ALL DIMENSIONS ARE TO FACE OF KERB AND CHANNEL U.N.O.

3. LOCAL ROAD - EXFORD ROAD (SPEED ZONE 60KM/H)

## (SPEED ZONE 60KM/H) CERTAIN CONTROL U.N.O. CERTAIN CONTROL U.N.O. Shaping the Future

501 Swanston Street, Melbourne, VIC Australia 3000 Phone (+61 3) 8415 7777 Fax (+61 3) 8415 7788 Email: victoria@cardno.com.au Web: www.cardno.com.au/vic

|          | Drawn      | S. BECKHAM    | Client | CITY OF MELTON                             |                                                       |              |               |
|----------|------------|---------------|--------|--------------------------------------------|-------------------------------------------------------|--------------|---------------|
| Designer | Designed   | S. BECKHAM    |        | EXFORD ROAD                                | PRELIMINARY  NOT TO BE USED FOR CONSTRUCTION PURPOSES |              |               |
|          | Checked    | P. CHATTERLEY | Title  | MELTON SOUTH  RD04 - INTERIM PSP MID-BLOCK | Date 30.06.2021                                       | Scale 1:1000 | Size<br>A1    |
|          | Authorised |               |        |                                            | V191096-CI-SK-2633                                    |              | Revision<br>4 |