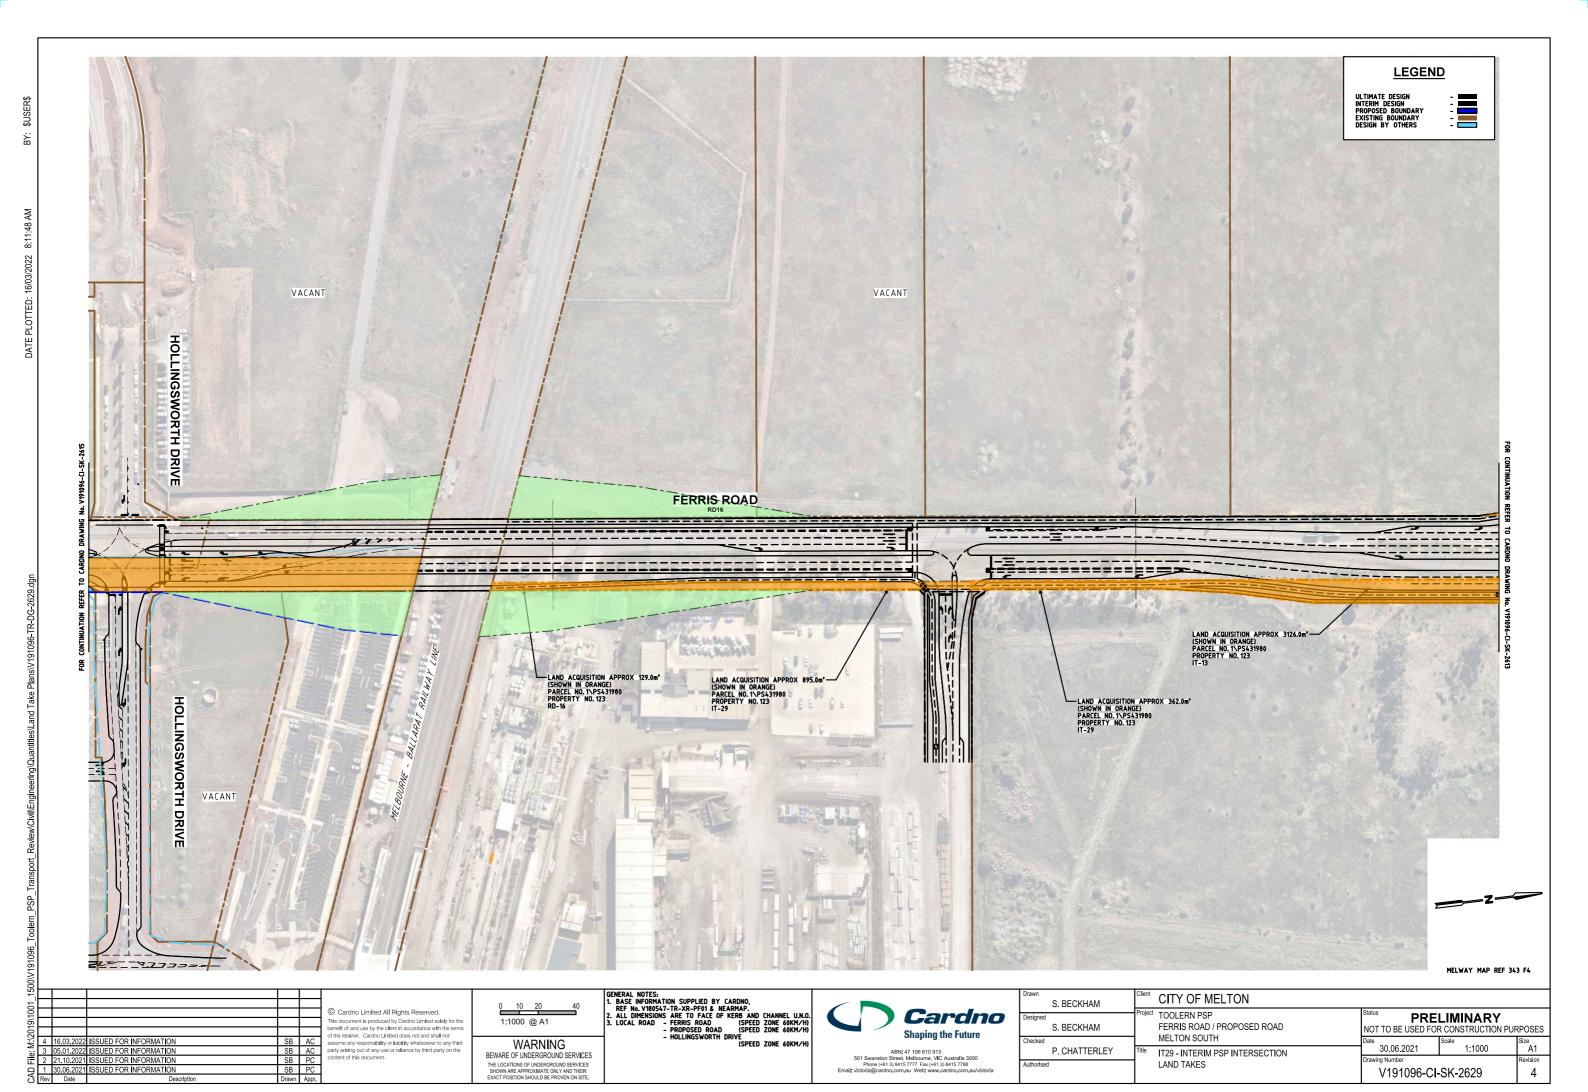

GENERAL NOTES:

1. BASE INFORMATION SUPPLIED BY NEARMAP.

2. ALL DIMENSIONS ARE TO FACE OF KERB AND CHANNEL U.N.O.

3. LOCAL ROAD - TOOLERN ROAD (SPEED ZONE 60KM/H)

WARNING
BEWARE OF UNDERGROUND SERVICES
THE LOCATIONS OF UNDERGROUND SERVICES
SHOWN ARE APPROXIMATE ONLY AND THEIR
EXACT POSITION SHOULD BE PROVEN ON SITE.

ABN: 47 106 610 913
501 Swanston Street, Melbourne, VIC Australia 3000
Phone (+61 3) 8415 7777 Fax (+61 3) 8415 7788
Email: victoria@cardno.com.au Web: www.cardno.com.au/victor

| Dra       | S. BECKHAM           | Client  | CITY OF MELTON                             |                             |                                                             |               |  |
|-----------|----------------------|---------|--------------------------------------------|-----------------------------|-------------------------------------------------------------|---------------|--|
| Designed  | signed<br>S. BECKHAM | Project | TOOLERN PSP<br>TOOLERN ROAD                |                             | Status PRELIMINARY NOT TO BE USED FOR CONSTRUCTION PURPOSES |               |  |
| Che       | P. CHATTERLEY        | Title   | MELTON SOUTH  RD06 - INTERIM PSP MID-BLOCK | Date 30.06.2021             | Scale 1:1000                                                | Size<br>A1    |  |
| Authorise | thorlsed             |         |                                            | Drawing Number<br>V191096-C | I-SK-2631                                                   | Revision<br>4 |  |