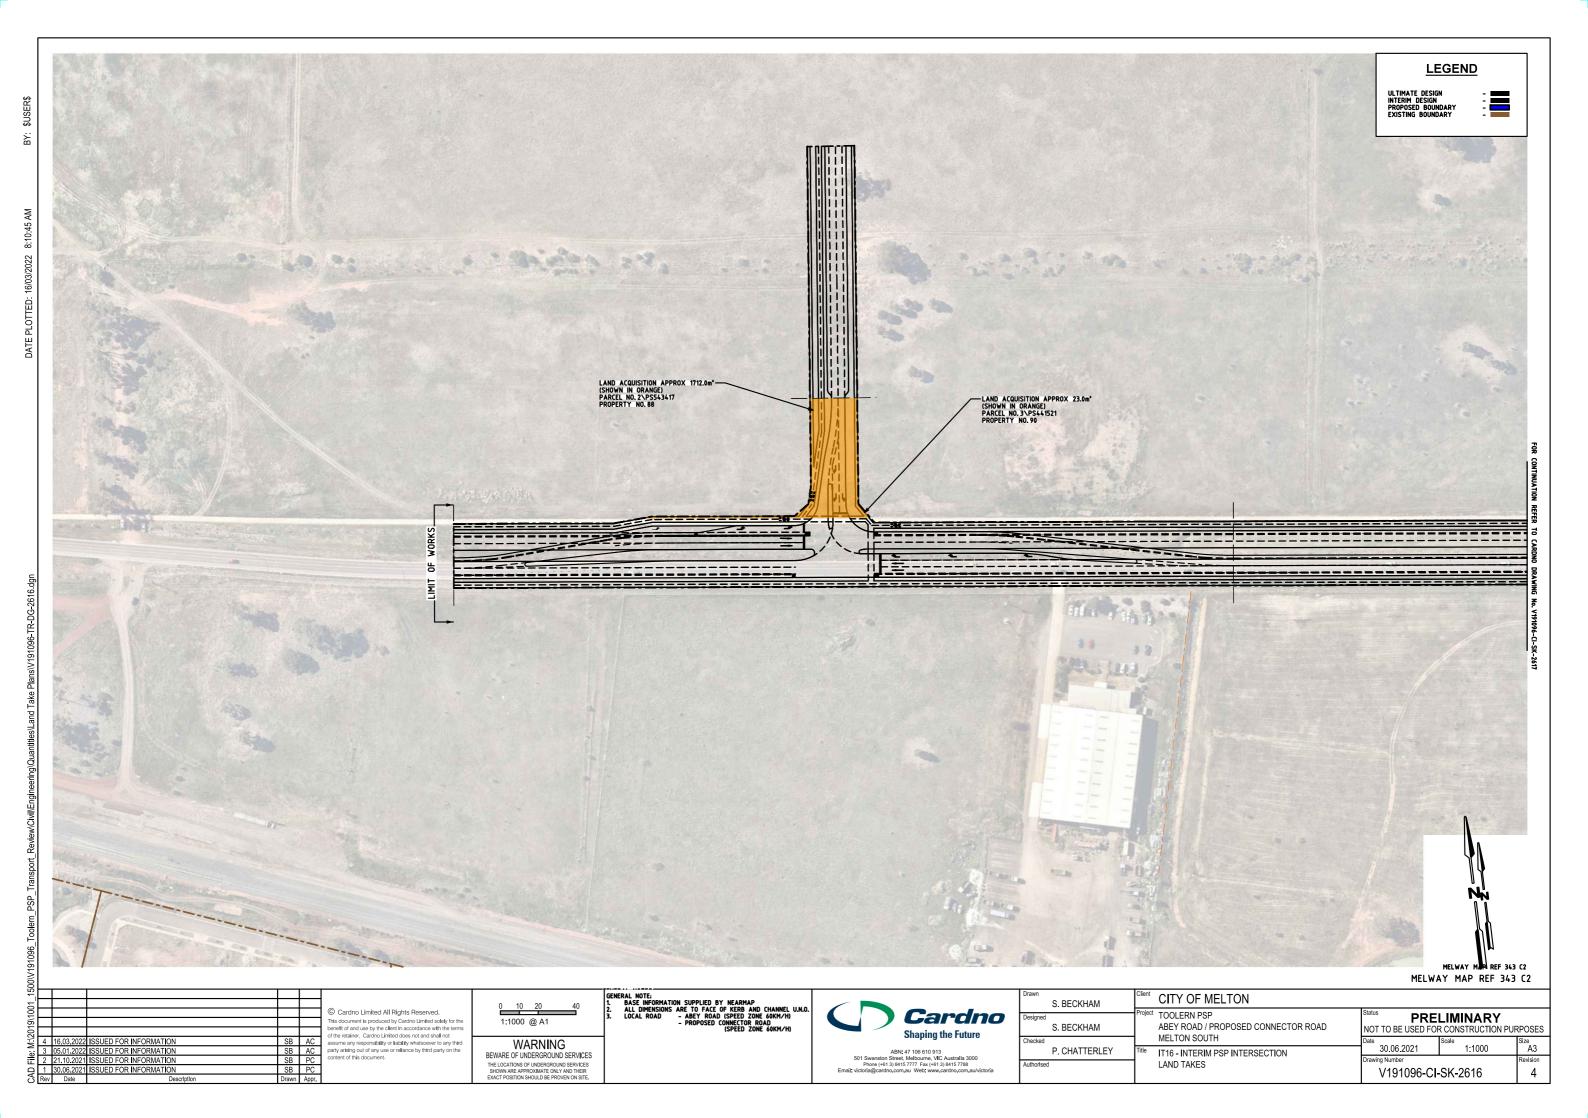

**LEGEND** 

MELWAY MAP REF 343 D2

ULTIMATE DESIGN INTERIM DESIGN PROPOSED BOUNDARY EXISTING BOUNDARY PROPOSED CONNECTOR ROAD - LAND ACQUISITION APPROX 613.0m\* (SHOWN IN ORANGE) PARCEL NO. 2\PS410948 PROPERTY NO. 100 IT-17 LAND ACQUISITION APPROX 337.0m<sup>1</sup> (SHOWN IN ORANGE) PARCEL NO. 3\PS414897 PROPERTY NO. 95 ABEY ROAD ABEY ROAD