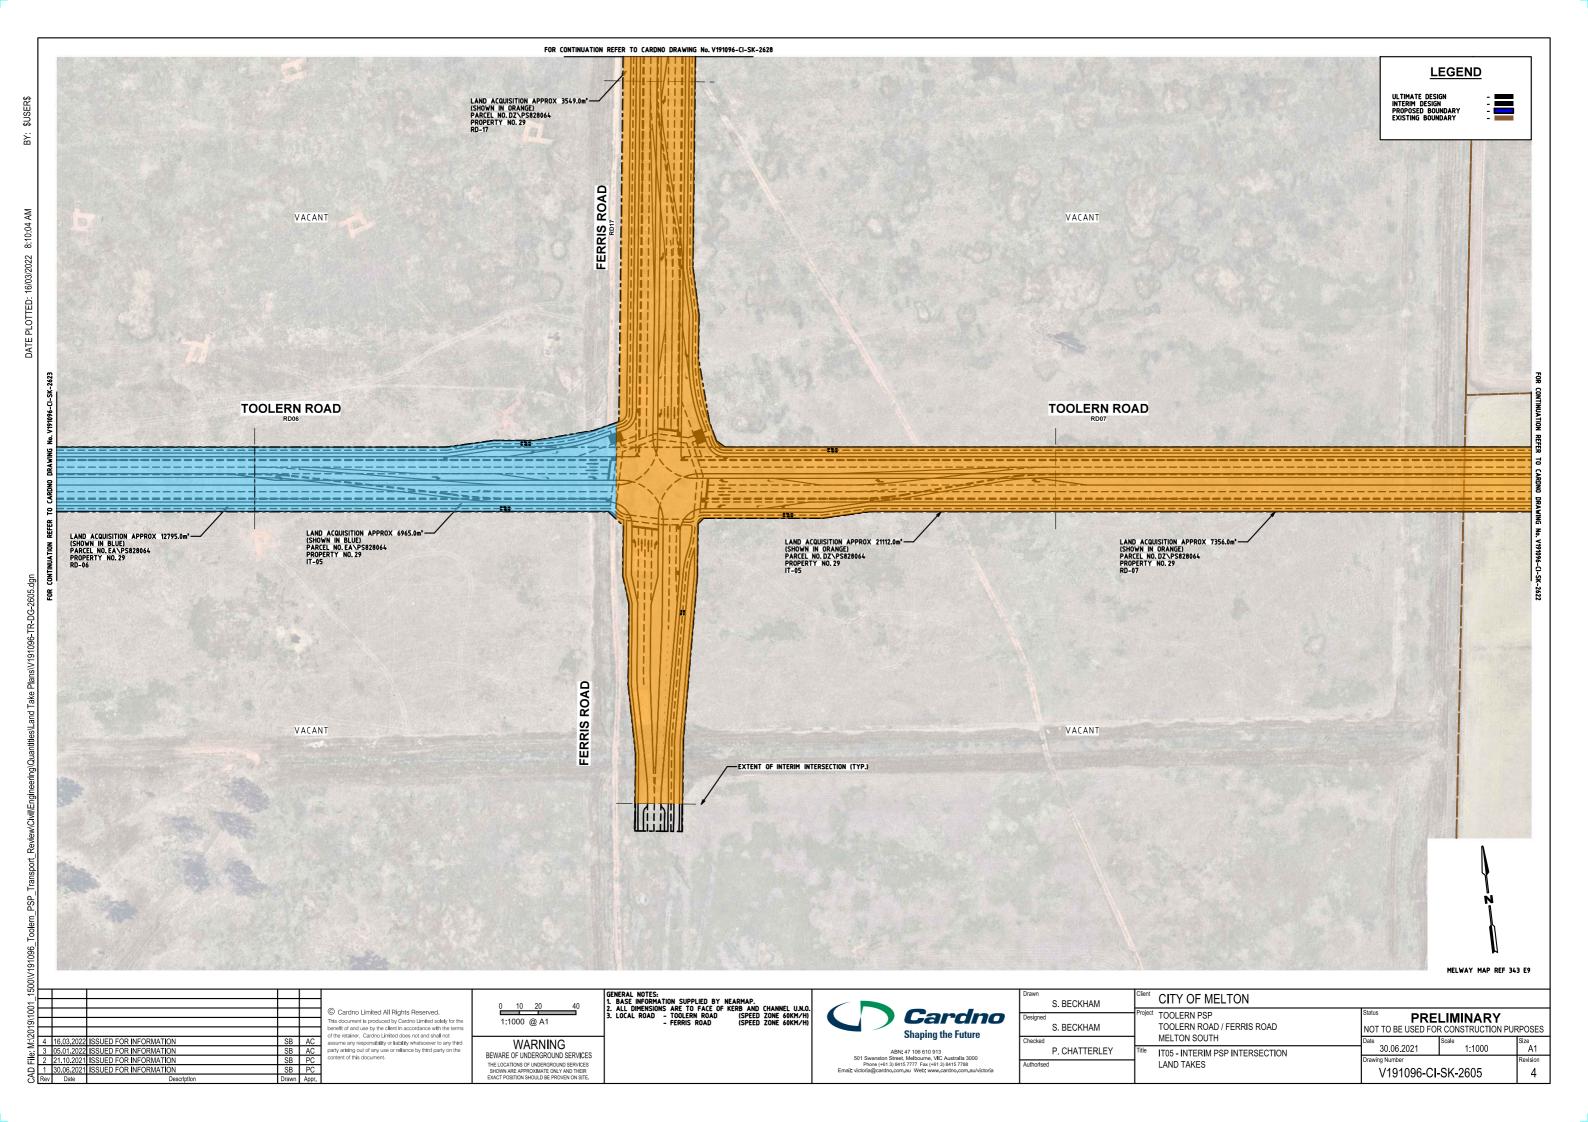

GENERAL NOTES:

1. BASE INFORMATION SUPPLIED BY NEARMAP.

2. ALL DIMENSIONS ARE TO FACE OF KERB AND CHANNEL U.N.O.

3. LOCAL ROAD - TOOLERN ROAD (SPEED ZONE 60KM/H)

WARNING
BEWARE OF UNDERGROUND SERVICES
THE LOCATIONS OF UNDERGROUND SERVICES
SHOWN ARE APPROXIMATE ONLY AND THEIR
EXACT POSITION SHOULD BE PROVEN ON SITE.