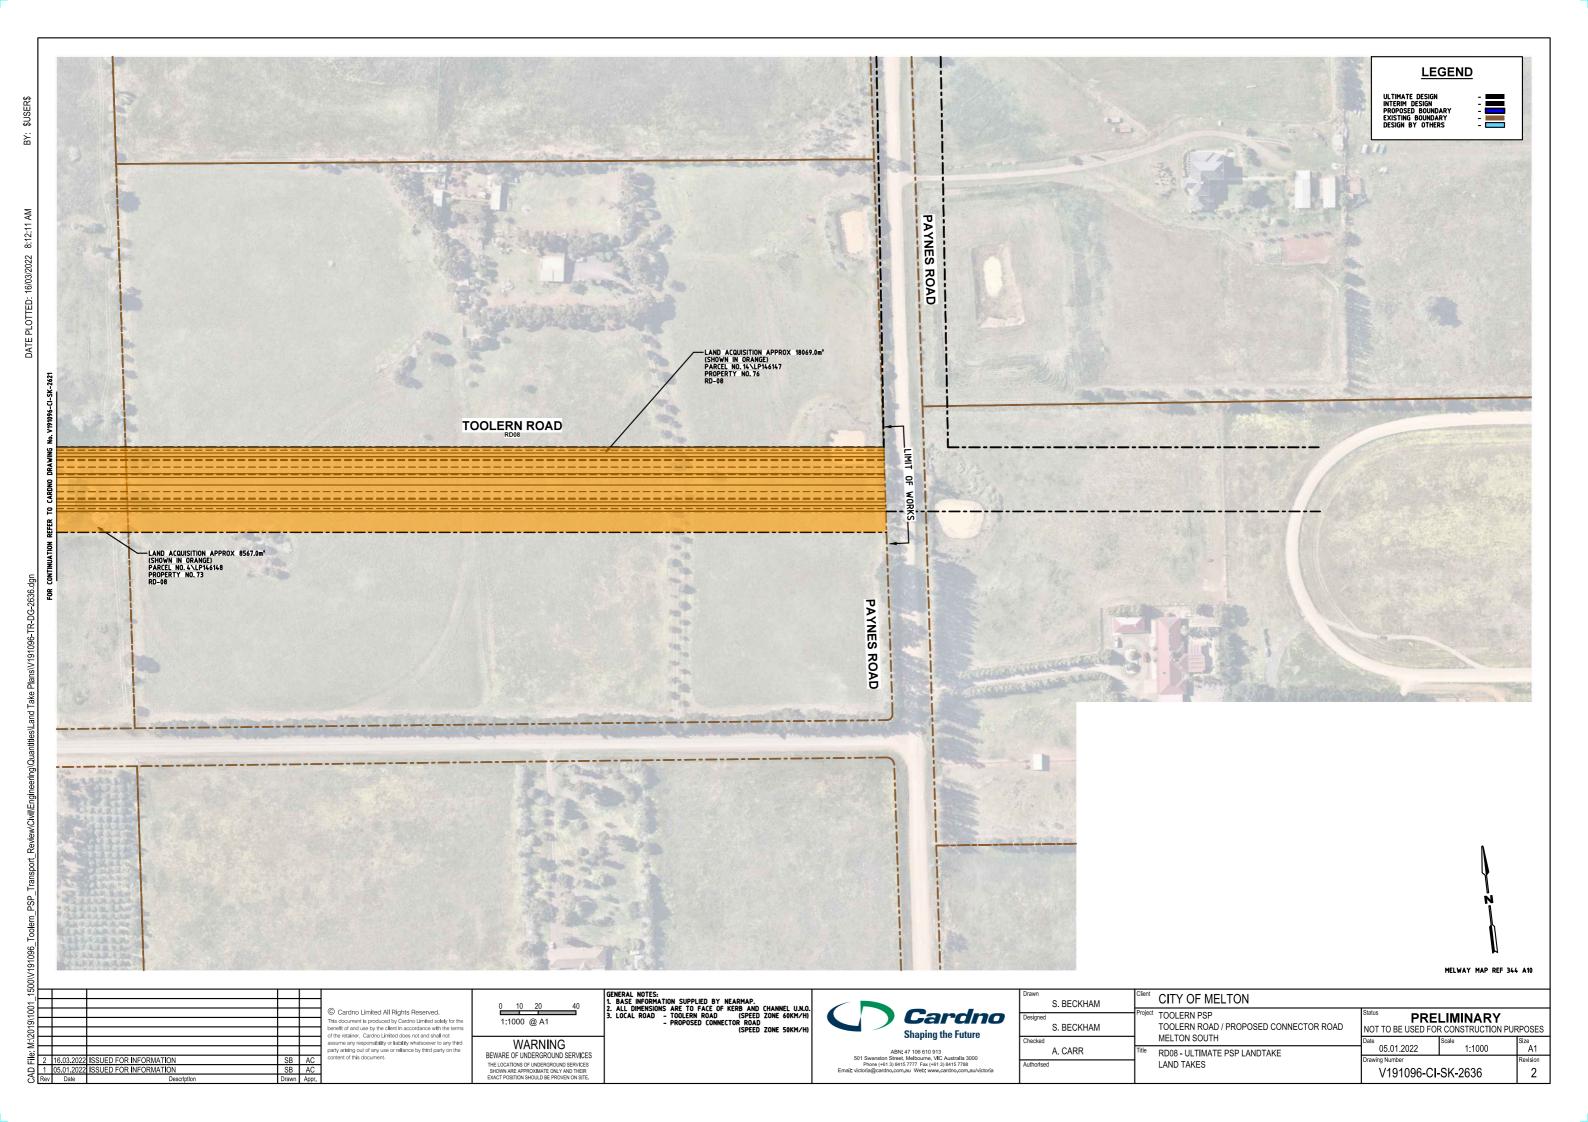

|              |               |
|----------|------------|---------------|--------|--------------------------------------------|-------------------------------------------------------|--------------|---------------|
| Designer | Designed   | S. BECKHAM    |        | EXFORD ROAD                                | PRELIMINARY  NOT TO BE USED FOR CONSTRUCTION PURPOSES |              |               |
|          | Checked    | P. CHATTERLEY | Title  | MELTON SOUTH  RD04 - INTERIM PSP MID-BLOCK | Date 30.06.2021                                       | Scale 1:1000 | Size<br>A1    |
|          | Authorised |               |        |                                            | V191096-CI-SK-2633                                    |              | Revision<br>4 |