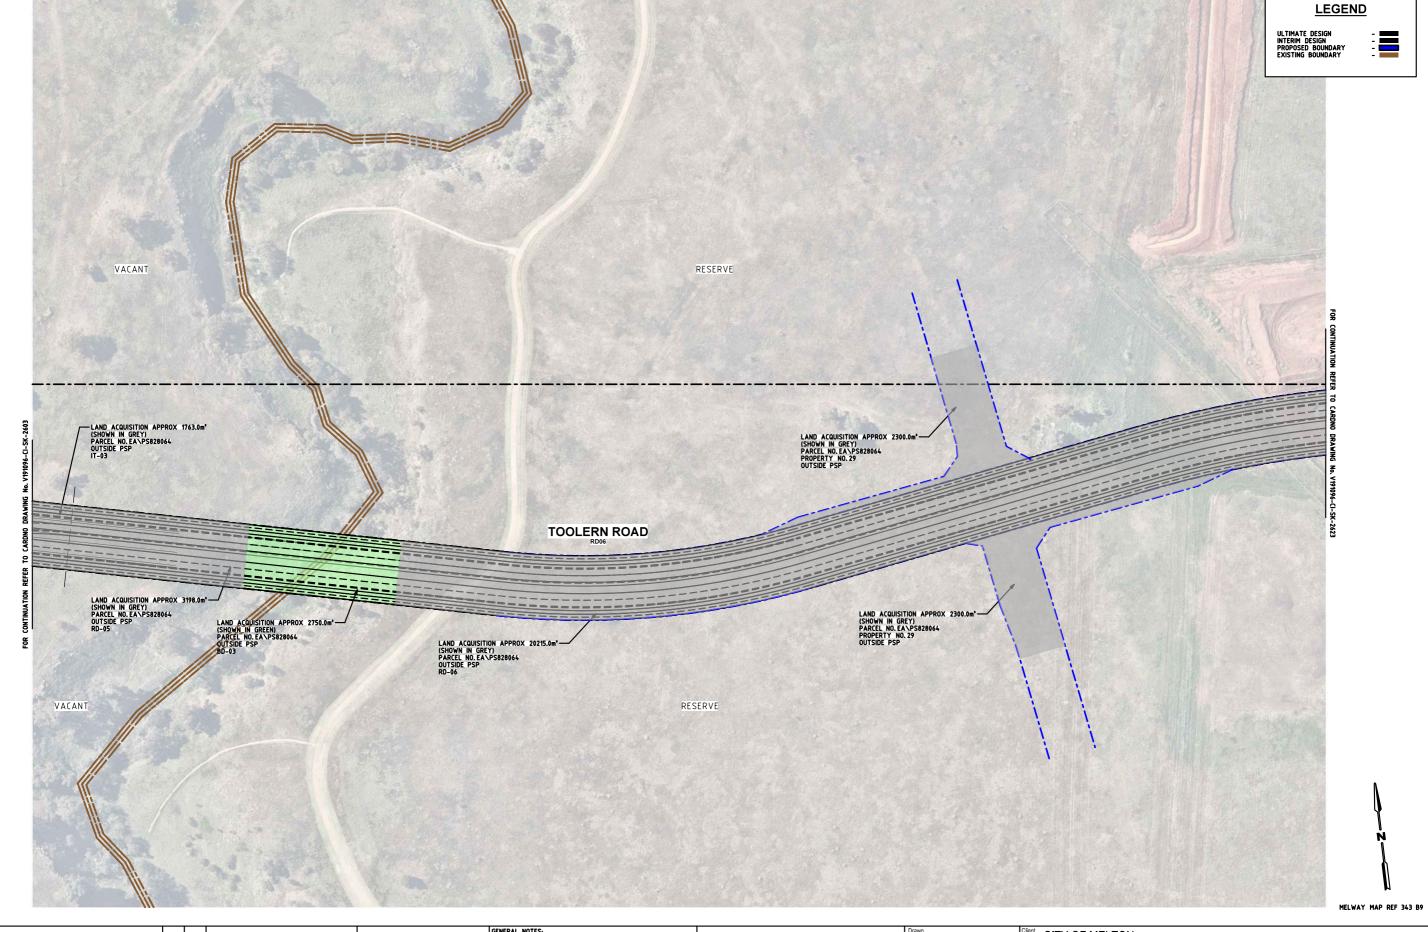

GENERAL NOTES:

1. BASE INFORMATION SUPPLIED BY NEARMAP.

2. ALL DIMENSIONS ARE TO FACE OF KERB AND CHANNEL U.N.O.

3. LOCAL ROAD - TOOLERN ROAD (SPEED ZONE 60KM/H)

WARNING
BEWARE OF UNDERGROUND SERVICES
THE LOCATIONS OF UNDERGROUND SERVICES
SHOWN ARE APPROXIMATE ONLY AND THEIR
EXACT POSITION SHOULD BE PROVEN ON SITE.

ABN: 47 106 610 913
501 Swanston Street, Melbourne, VIC Australia 3000
Phone (+61 3) 8415 7777 Fax (+61 3) 8415 7788
Email: victoria@cardno.com.au Web: www.cardno.com.au/victor

| Dra       | S. BECKHAM           | Client  | CITY OF MELTON                             |                             |                                                             |               |  |
|-----------|----------------------|---------|--------------------------------------------|-----------------------------|-------------------------------------------------------------|---------------|--|
| Designed  | signed<br>S. BECKHAM | Project | TOOLERN PSP<br>TOOLERN ROAD                |                             | Status PRELIMINARY NOT TO BE USED FOR CONSTRUCTION PURPOSES |               |  |
| Che       | P. CHATTERLEY        | Title   | MELTON SOUTH  RD06 - INTERIM PSP MID-BLOCK | Date 30.06.2021             | Scale 1:1000                                                | Size<br>A1    |  |
| Authorise | thorlsed             |         |                                            | Drawing Number<br>V191096-C | I-SK-2631                                                   | Revision<br>4 |  |