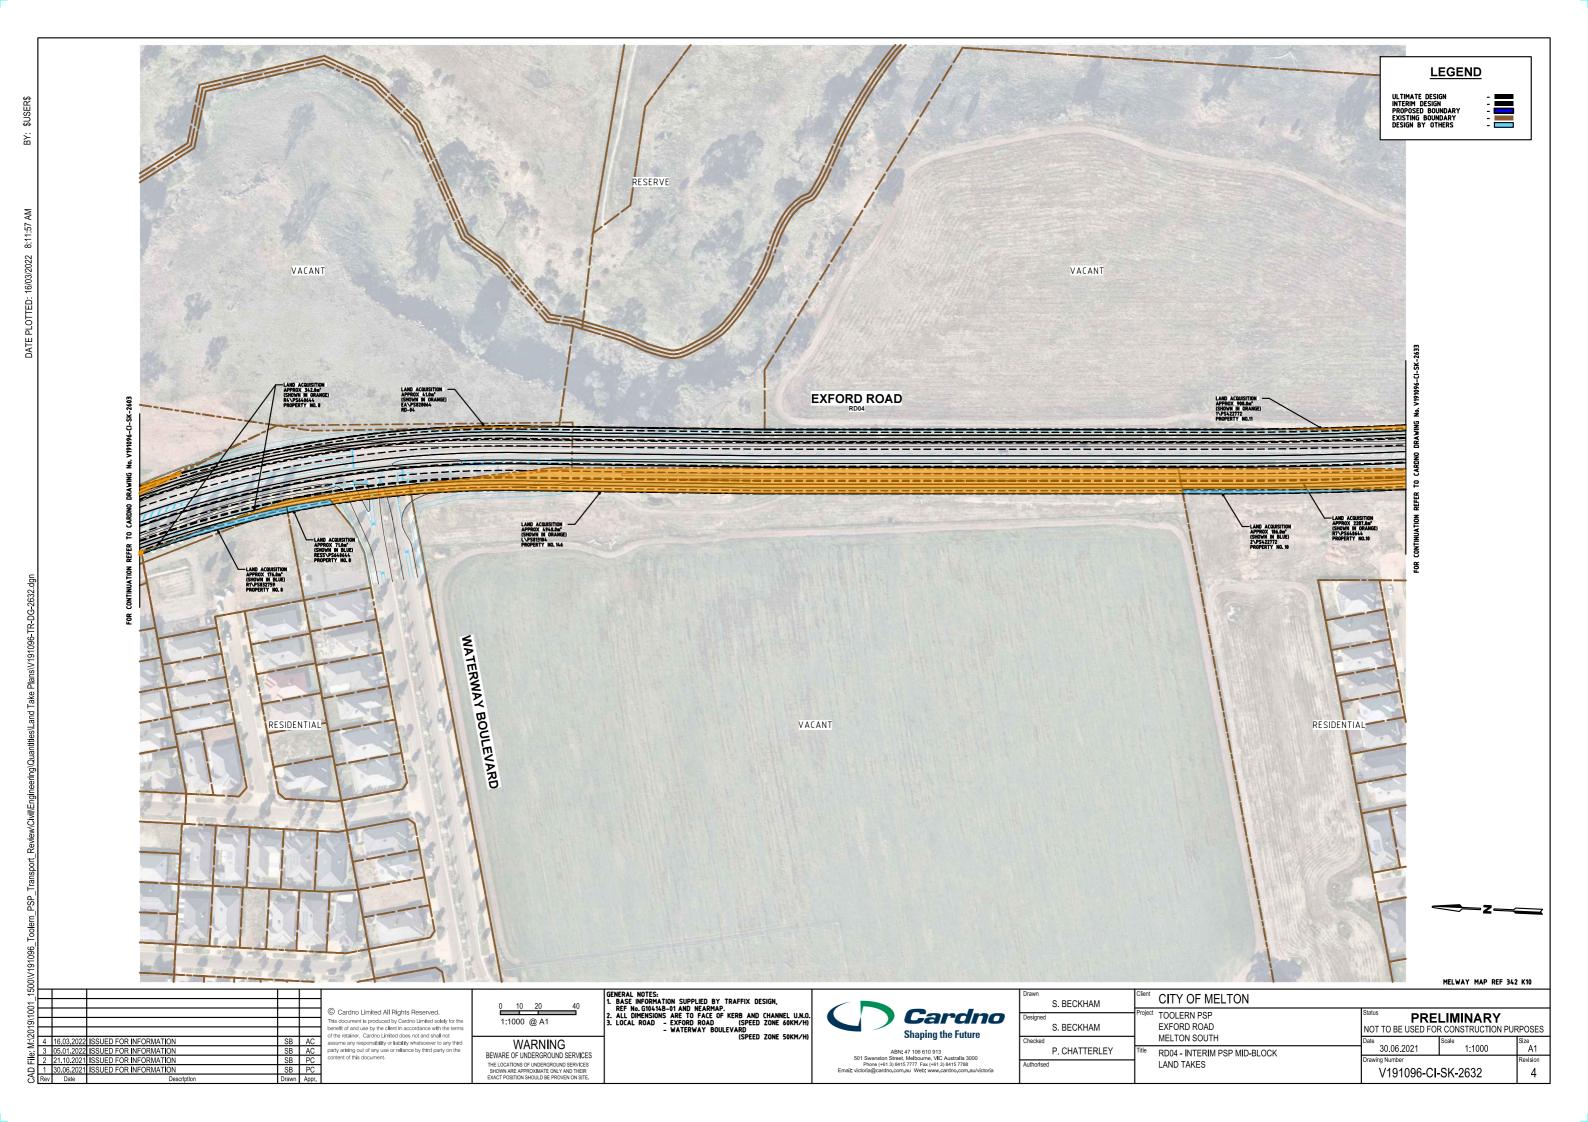

1. BASE INFORMATION SUPPLIED BY TRAFFIX DESIGN,
REF No. G10414B-01 AND NEARMAP.

2. ALL DIMENSIONS ARE TO FACE OF KERB AND CHANNEL U.N.O.

3. LOCAL ROAD - EXFORD ROAD (SPEED ZONE 60KM/H)

## (SPEED ZONE 60KM/H) CERTAIN CONTROL U.N.O. CERTAIN CONTROL U.N.O. Shaping the Future

501 Swanston Street, Melbourne, VIC Australia 3000 Phone (+61 3) 8415 7777 Fax (+61 3) 8415 7788 Email: victoria@cardno.com.au Web: www.cardno.com.au/vic

|          | Drawn      | S. BECKHAM    | Client | CITY OF MELTON                             |                                                       |              |               |
|----------|------------|---------------|--------|--------------------------------------------|-------------------------------------------------------|--------------|---------------|
| Designer | Designed   | S. BECKHAM    |        | EXFORD ROAD                                | PRELIMINARY  NOT TO BE USED FOR CONSTRUCTION PURPOSES |              |               |
|          | Checked    | P. CHATTERLEY | Title  | MELTON SOUTH  RD04 - INTERIM PSP MID-BLOCK | Date 30.06.2021                                       | Scale 1:1000 | Size<br>A1    |
|          | Authorised |               |        |                                            | V191096-CI-SK-2633                                    |              | Revision<br>4 |