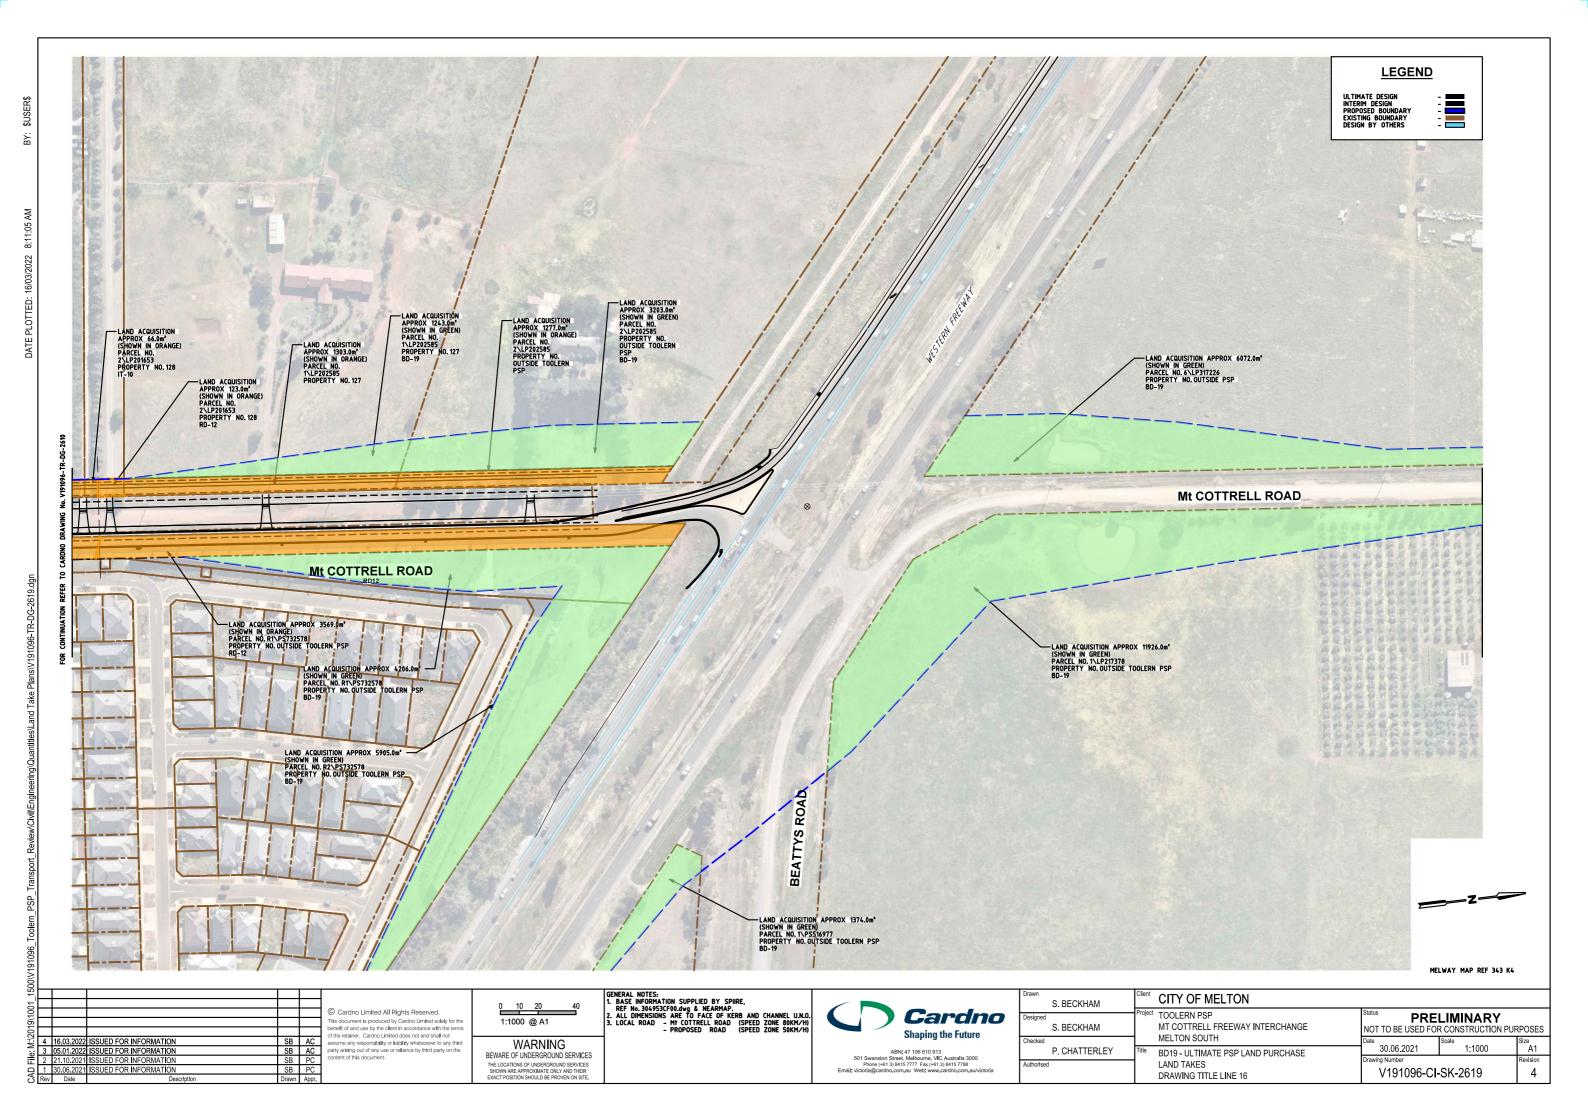

|              |               |
|------------|---------------|--------|----------------------------------------------------|-------------------------------------------------------|--------------|---------------|
| Designed   | S. BECKHAM    |        | TOOLERN PSP<br>ABEY ROAD / PROPOSED CONNECTOR ROAD | PRELIMINARY  NOT TO BE USED FOR CONSTRUCTION PURPOSES |              |               |
| Checked    | P. CHATTERLEY | Title  | MELTON SOUTH IT17 - INTERIM PSP INTERSECTION       | Date 30.06.2021                                       | Scale 1:1000 | Size<br>A1    |
| Authorised |               |        |                                                    | V191096-CI-SK-2617                                    |              | Revision<br>4 |

























| _                 |     |            |                        |       |       |
|-------------------|-----|------------|------------------------|-------|-------|
| ್ಷ                |     |            |                        |       |       |
| ='                |     |            |                        |       |       |
| FILE M \2019\1001 |     |            |                        |       |       |
| 5                 |     |            |                        |       |       |
| $\leq$            |     |            |                        |       |       |
| 2                 | 4   | 16.03.2022 | ISSUED FOR INFORMATION | SB    | AC    |
| <u>_</u>          | 3   | 05.01.2022 | ISSUED FOR INFORMATION | SB    | AC    |
| Ĭ                 | 2   | 21.10.2021 |