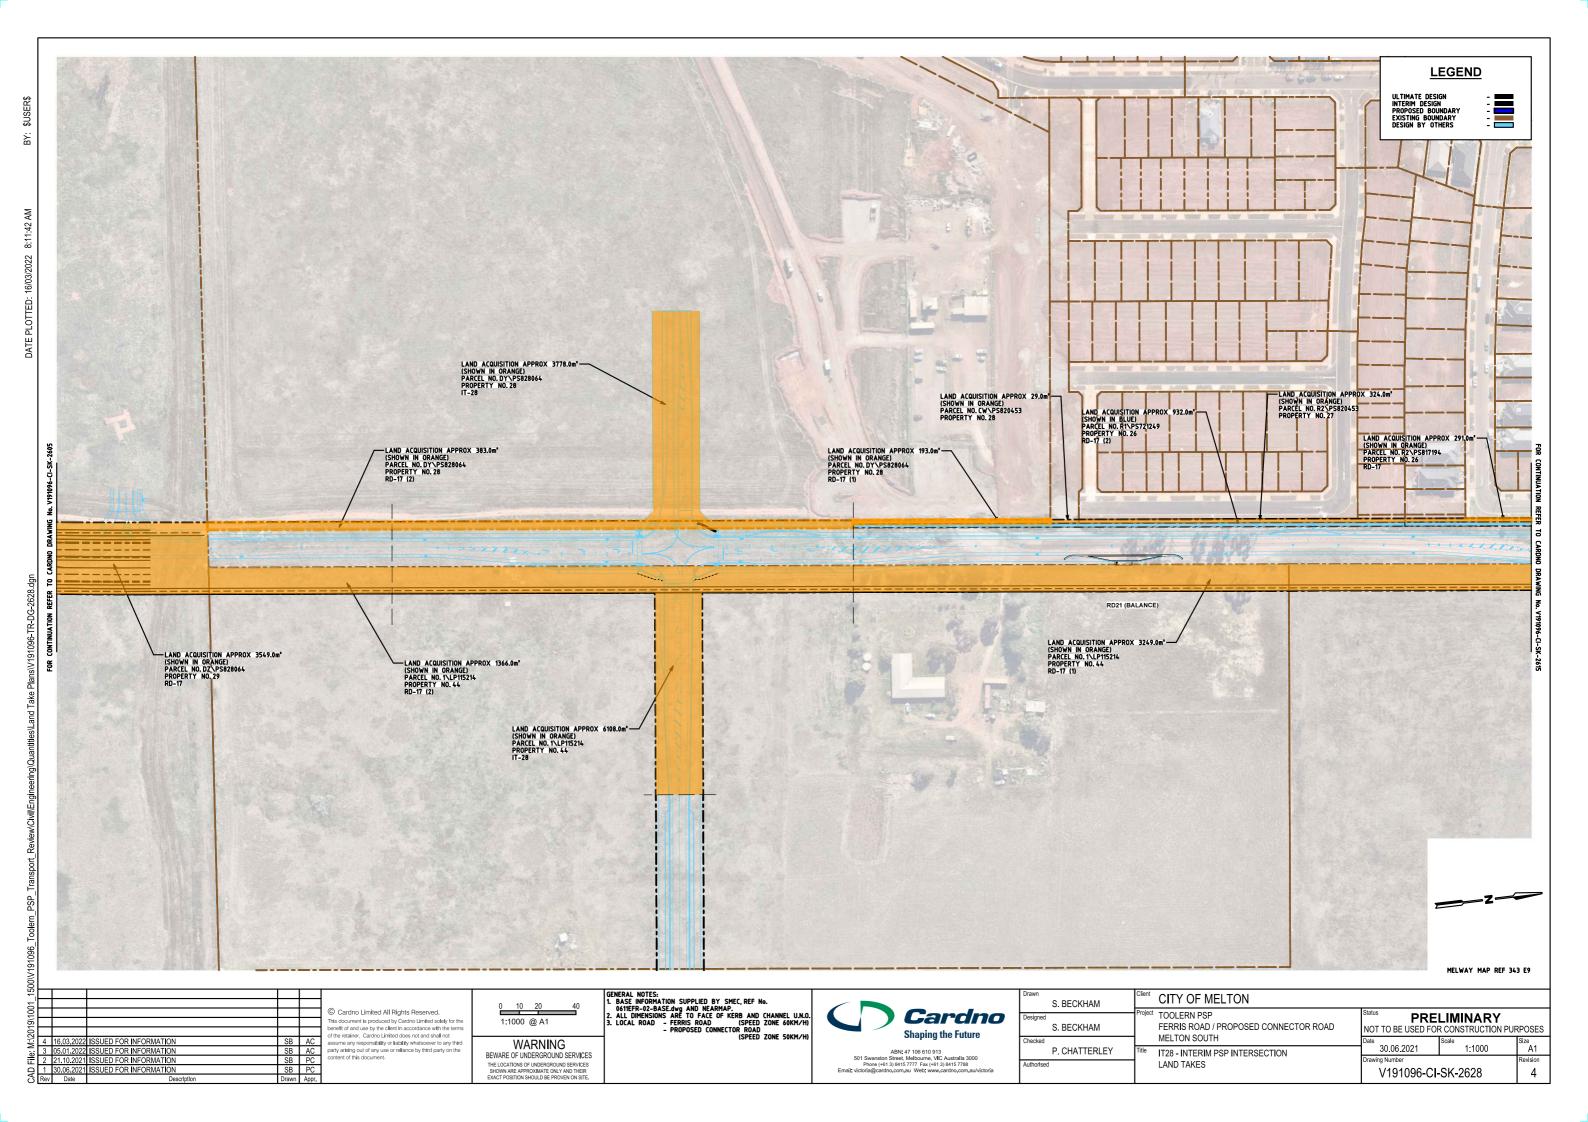

**LEGEND** 

MELWAY MAP REF 343 D2

ULTIMATE DESIGN INTERIM DESIGN PROPOSED BOUNDARY EXISTING BOUNDARY PROPOSED CONNECTOR ROAD - LAND ACQUISITION APPROX 613.0m\* (SHOWN IN ORANGE) PARCEL NO. 2\PS410948 PROPERTY NO. 100 IT-17 LAND ACQUISITION APPROX 337.0m<sup>1</sup> (SHOWN IN ORANGE) PARCEL NO. 3\PS414897 PROPERTY NO. 95 ABEY ROAD ABEY ROAD

0 10 20 40 1:1000 @ A1

WARNING
BEWARE OF UNDERGROUND SERVICES
THE LOCATIONS OF UNDERGROUND SERVICES
SHOWN ARE APPROXIMATE ONLY AND THEIR
EXACT POSITION SHOULD BE PROVEN ON SITE.

GENERAL NOTES:

1. BASE INFORMATION SUPPLIED BY NEARMAP.
2. ALL DIMENSIONS ARE TO FACE OF KERB AND CHANNEL U.N.O.
3. LOCAL ROAD - ABEY ROAD (SPEED ZONE 60KM/H)
- PROPOSED CONNECTOR ROAD
(SPEED ZONE 60KM/H)

| Cardno Shaping the Future |
|---------------------------|
|---------------------------|

501 Swanston Street, Melbourne, VIC Australia 3000 Phone (+61 3) 8415 7777 Fax (+61 3) 8415 7788 Email: victoria@cardno.com.au Web: www.cardno.com.au/vic

| Drawn      | S. BECKHAM    | Client | CITY OF MELTON                                     |                                                       |              |               |
|------------|---------------|--------|----------------------------------------------------|-------------------------------------------------------|--------------|---------------|
| Designed   | S. BECKHAM    |        | TOOLERN PSP<br>ABEY ROAD / PROPOSED CONNECTOR ROAD | PRELIMINARY  NOT TO BE USED FOR CONSTRUCTION PURPOSES |              |               |
| Checked    | P. CHATTERLEY | Title  | MELTON SOUTH IT17 - INTERIM PSP INTERSECTION       | Date 30.06.2021                                       | Scale 1:1000 | Size<br>A1    |
| Authorised |               |        |                                                    | V191096-CI-SK-2617                                    |              | Revision<br>4 |