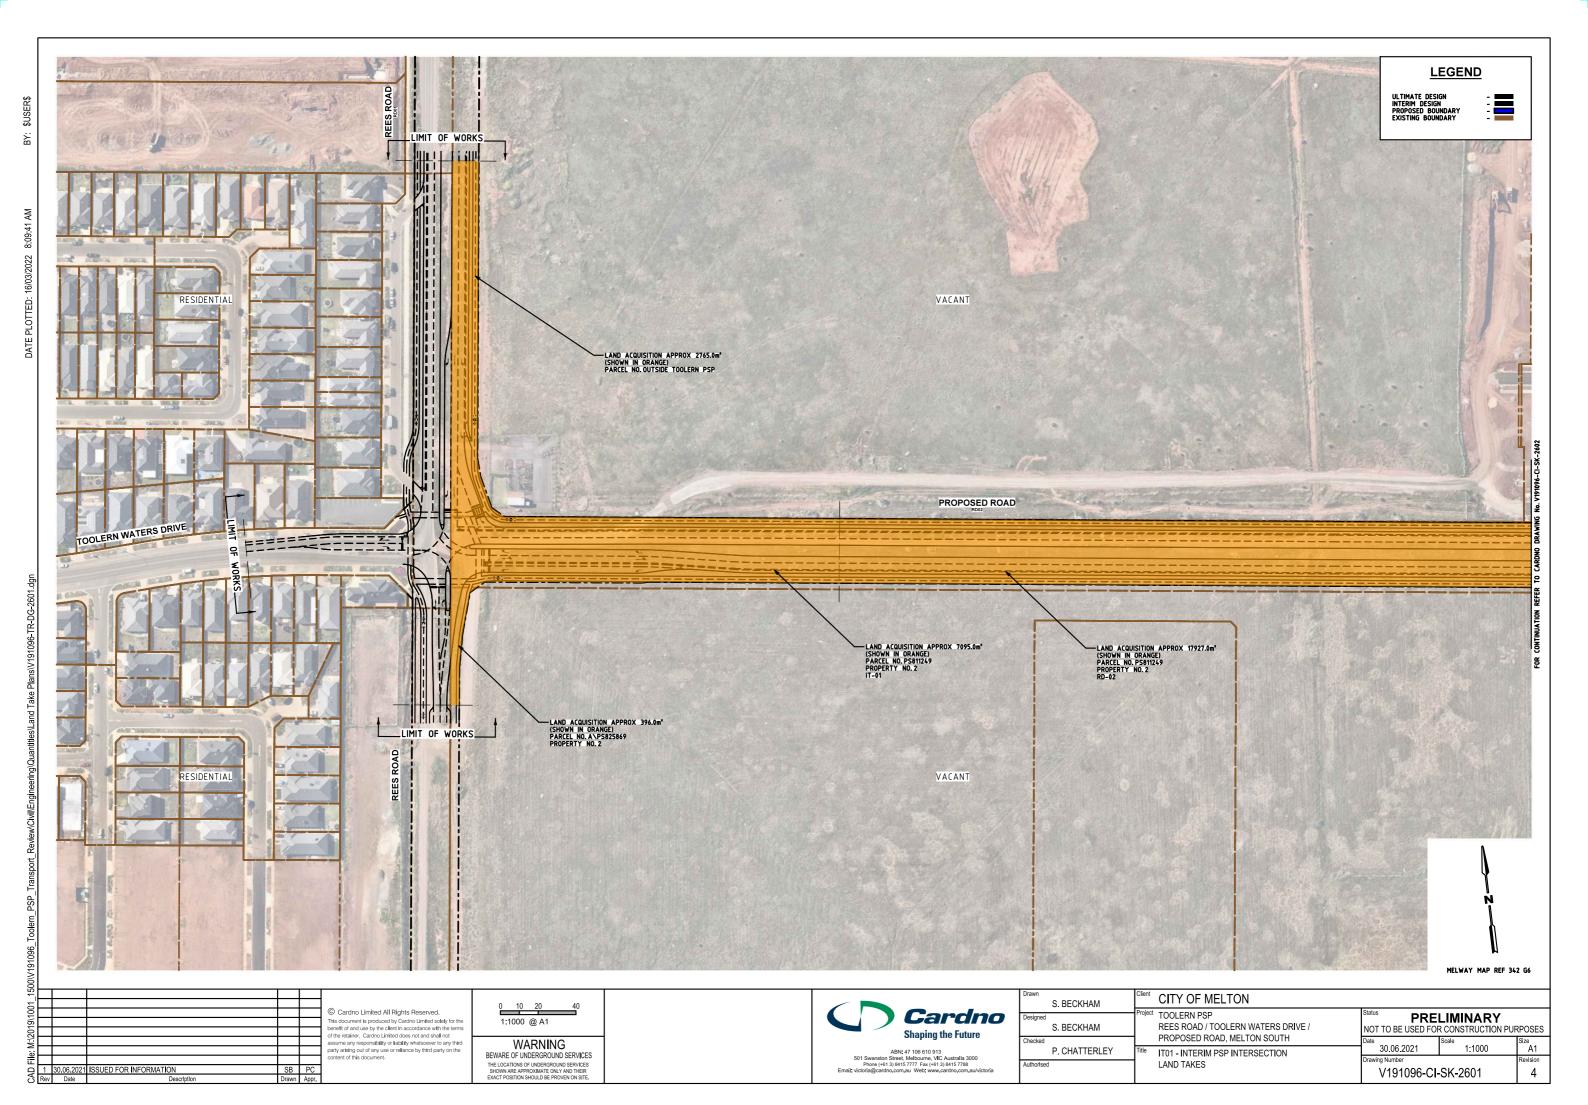

APPENDIX

LAND TAKE PLANS

























© Cardno Limited All Rights Reserved.

This document is produced by Cardno Limited solely for the benefit of and use by the client in accordance with the terms of the retainer. Cardno Limited does not and shall not assume any responsibility or liability whatsoever to any third party arising out of any use or reliance by third party on the content of this document.

0 10 20 40 1:1000 @ A1

WARNING BEWARE OF UNDERGROUND SERVICES

THE LOCATIONS OF UNDERGROUND SERVICES SHOWN ARE APPROXIMATE ONLY AND THEIR EXACT POSITION SHOULD BE PROVEN ON SITE.

GENERAL NOTES:

1. BASE INFORMATION SUPPLIED BY CARDNO, REF No. V180547-TR-XR-PF01 & NEARMAP.

2. ALL DIHENSIONS ARE TO FACE OF KERB AND CHANNEL U.N.O.

3. LOCAL ROAD - FERRIS ROAD (SPEED ZONE 60KM/H) - PROPOSED ROAD (SPEED ZONE 60