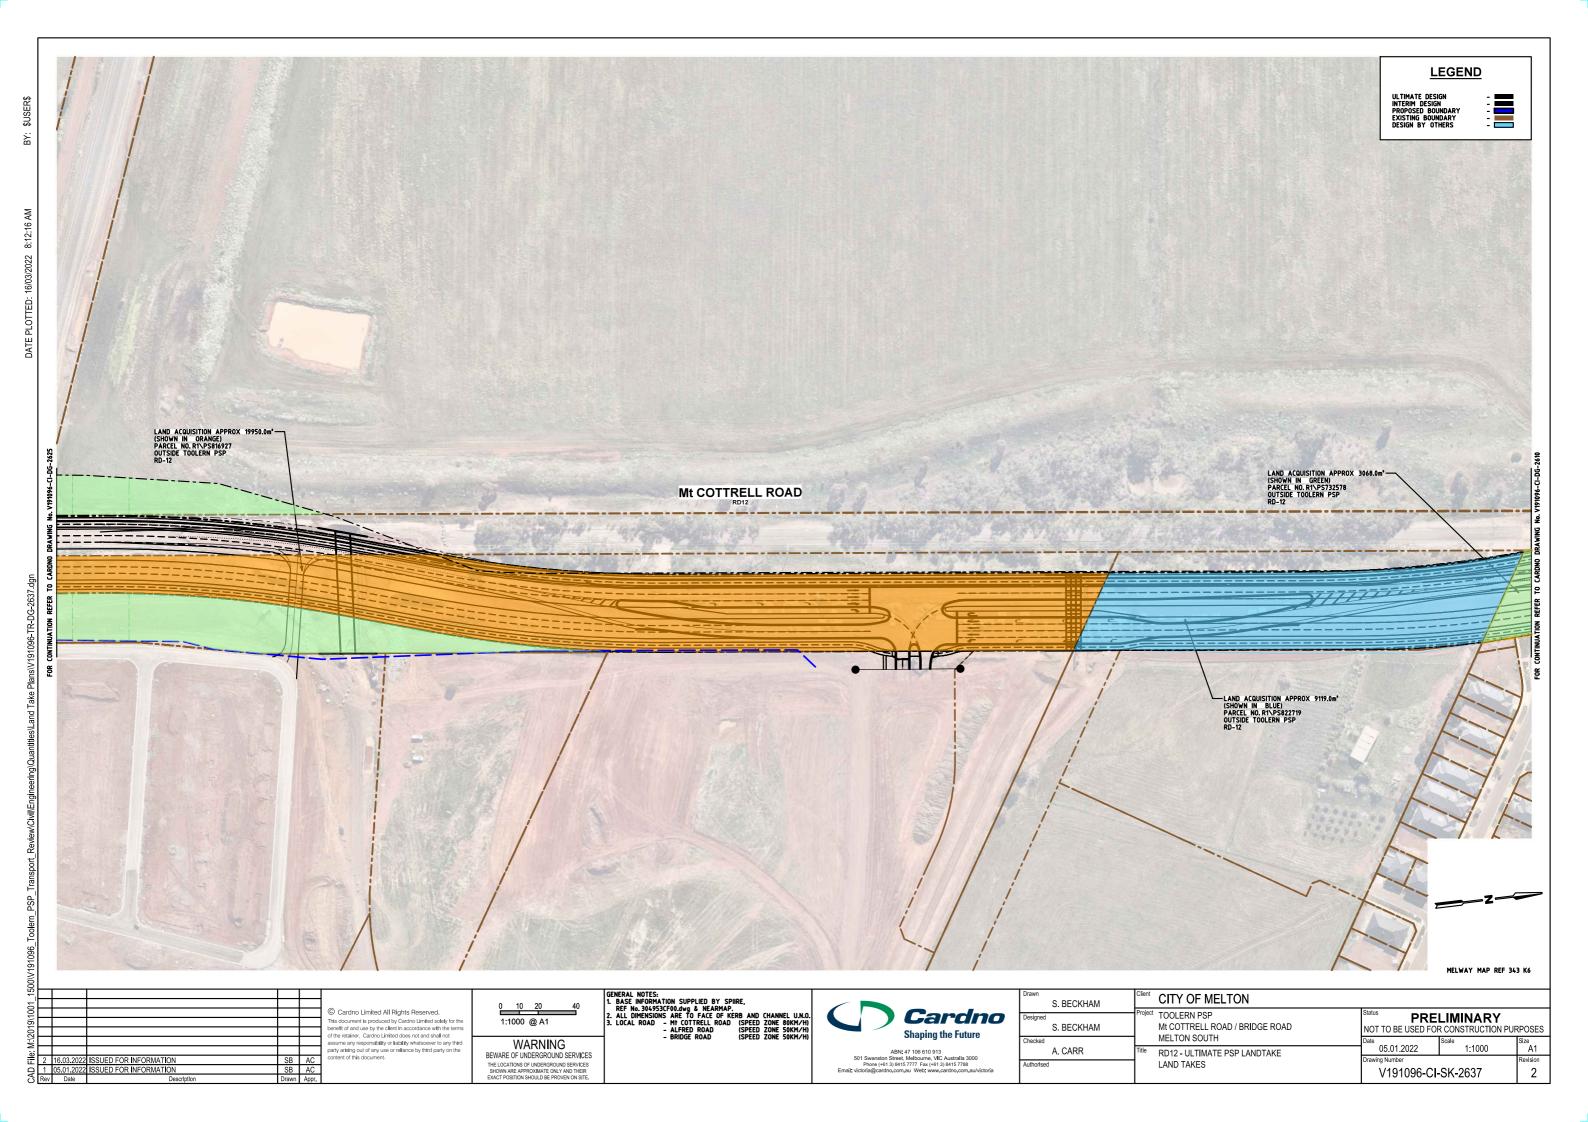

|              |               |
|----------|------------|---------------|--------|--------------------------------------------|-------------------------------------------------------|--------------|---------------|
| Designer | Designed   | S. BECKHAM    |        | EXFORD ROAD                                | PRELIMINARY  NOT TO BE USED FOR CONSTRUCTION PURPOSES |              |               |
|          | Checked    | P. CHATTERLEY | Title  | MELTON SOUTH  RD04 - INTERIM PSP MID-BLOCK | Date 30.06.2021                                       | Scale 1:1000 | Size<br>A1    |
|          | Authorised |               |        |                                            | V191096-CI-SK-2633                                    |              | Revision<br>4 |