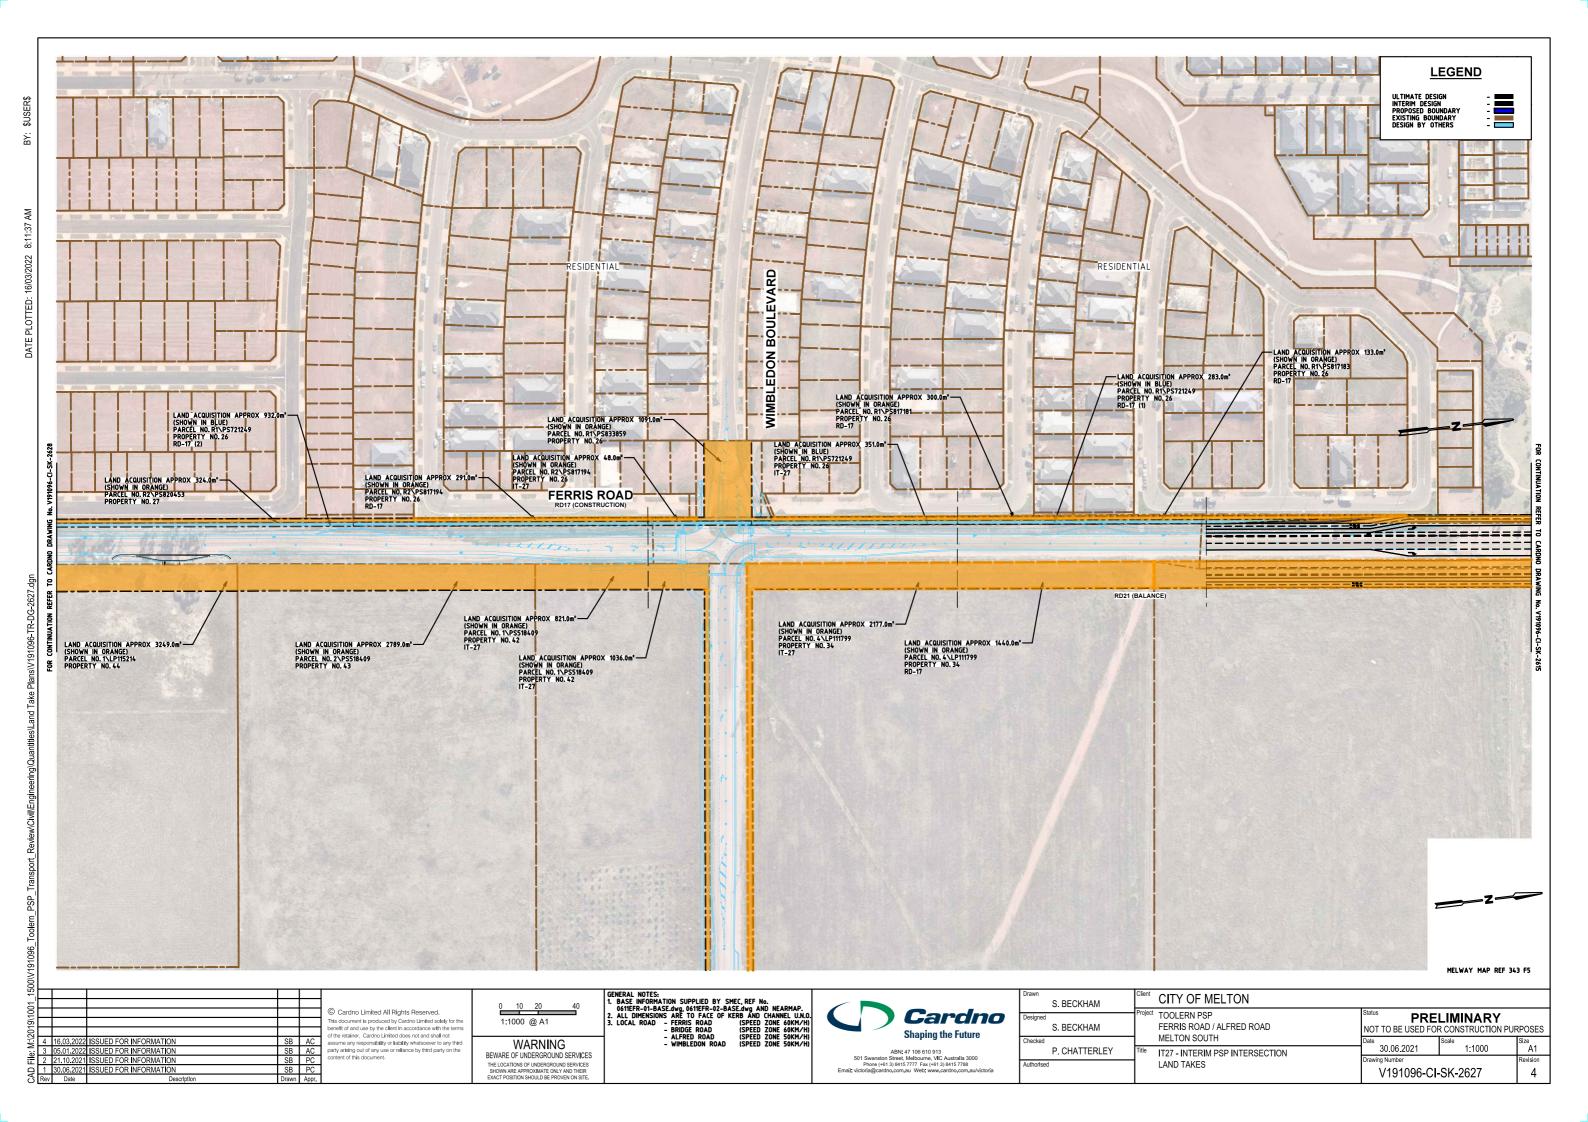

APPENDIX

LAND TAKE PLANS

© Cardno Limited All Rights Reserved.

This document is produced by Cardno Limited solely for the benefit of and use by the client in accordance with the terms of the retainer. Cardno Limited does not and shall not assume any responsibility or liability whatsoever to any third party arising out of any use or reliance by third party on the content of this document.

0 10 20 40 1:1000 @ A1

WARNING BEWARE OF UNDERGROUND SERVICES

THE LOCATIONS OF UNDERGROUND SERVICES SHOWN ARE APPROXIMATE ONLY AND THEIR EXACT POSITION SHOULD BE PROVEN ON SITE.

GENERAL NOTES:

1. BASE INFORMATION SUPPLIED BY CARDNO, REF No. V180547-TR-XR-PF01 & NEARMAP.

2. ALL DIHENSIONS ARE TO FACE OF KERB AND CHANNEL U.N.O.

3. LOCAL ROAD - FERRIS ROAD (SPEED ZONE 60KM/H) - PROPOSED ROAD (SPEED ZONE 60KM/H)

- HOLLINGSWORTH DRIVE (SPEED ZONE 60KM/H)

t.o. 171) 174) 174)

Cardno
Shaping the Future

ABN: 47 106 610 913
501 Swanston Street, Melbourne, VIC Australia 3000
Phone (+61 3) 8415 7777 Fax (+61 3) 8415 7788
Email: victoria@cardno.com.au Web: www.cardno.com.au/vict

| Drawn      | S. BECKHAM    | Client  | CITY OF MELTON                                   |                                                      |              |            |
|------------|---------------|---------|--------------------------------------------------|------------------------------------------------------|--------------|------------|
| Designed   | S. BECKHAM    | Project | TOOLERN PSP<br>FERRIS ROAD / HOLLINGSWORTH DRIVE | PRELIMINARY NOT TO BE USED FOR CONSTRUCTION PURPOSES |              |            |
| Checked    | P. CHATTERLEY | Title   | MELTON SOUTH IT14 - INTERIM PSP INTERSECTION     | Date 30.06.2021                                      | Scale 1:1000 | Size<br>A1 |
| Authorised |               |         |                                                  | Drawing Number                                       |              |            |

**LEGEND** 

MELWAY MAP REF 343 D2

ULTIMATE DESIGN INTERIM DESIGN PROPOSED BOUNDARY EXISTING BOUNDARY PROPOSED CONNECTOR ROAD - LAND ACQUISITION APPROX 613.0m\* (SHOWN IN ORANGE) PARCEL NO. 2\PS410948 PROPERTY NO. 100 IT-17 LAND ACQUISITION APPROX 337.0m<sup>1</sup> (SHOWN IN ORANGE) PARCEL NO. 3\PS414897 PROPERTY NO. 95 ABEY ROAD ABEY ROAD