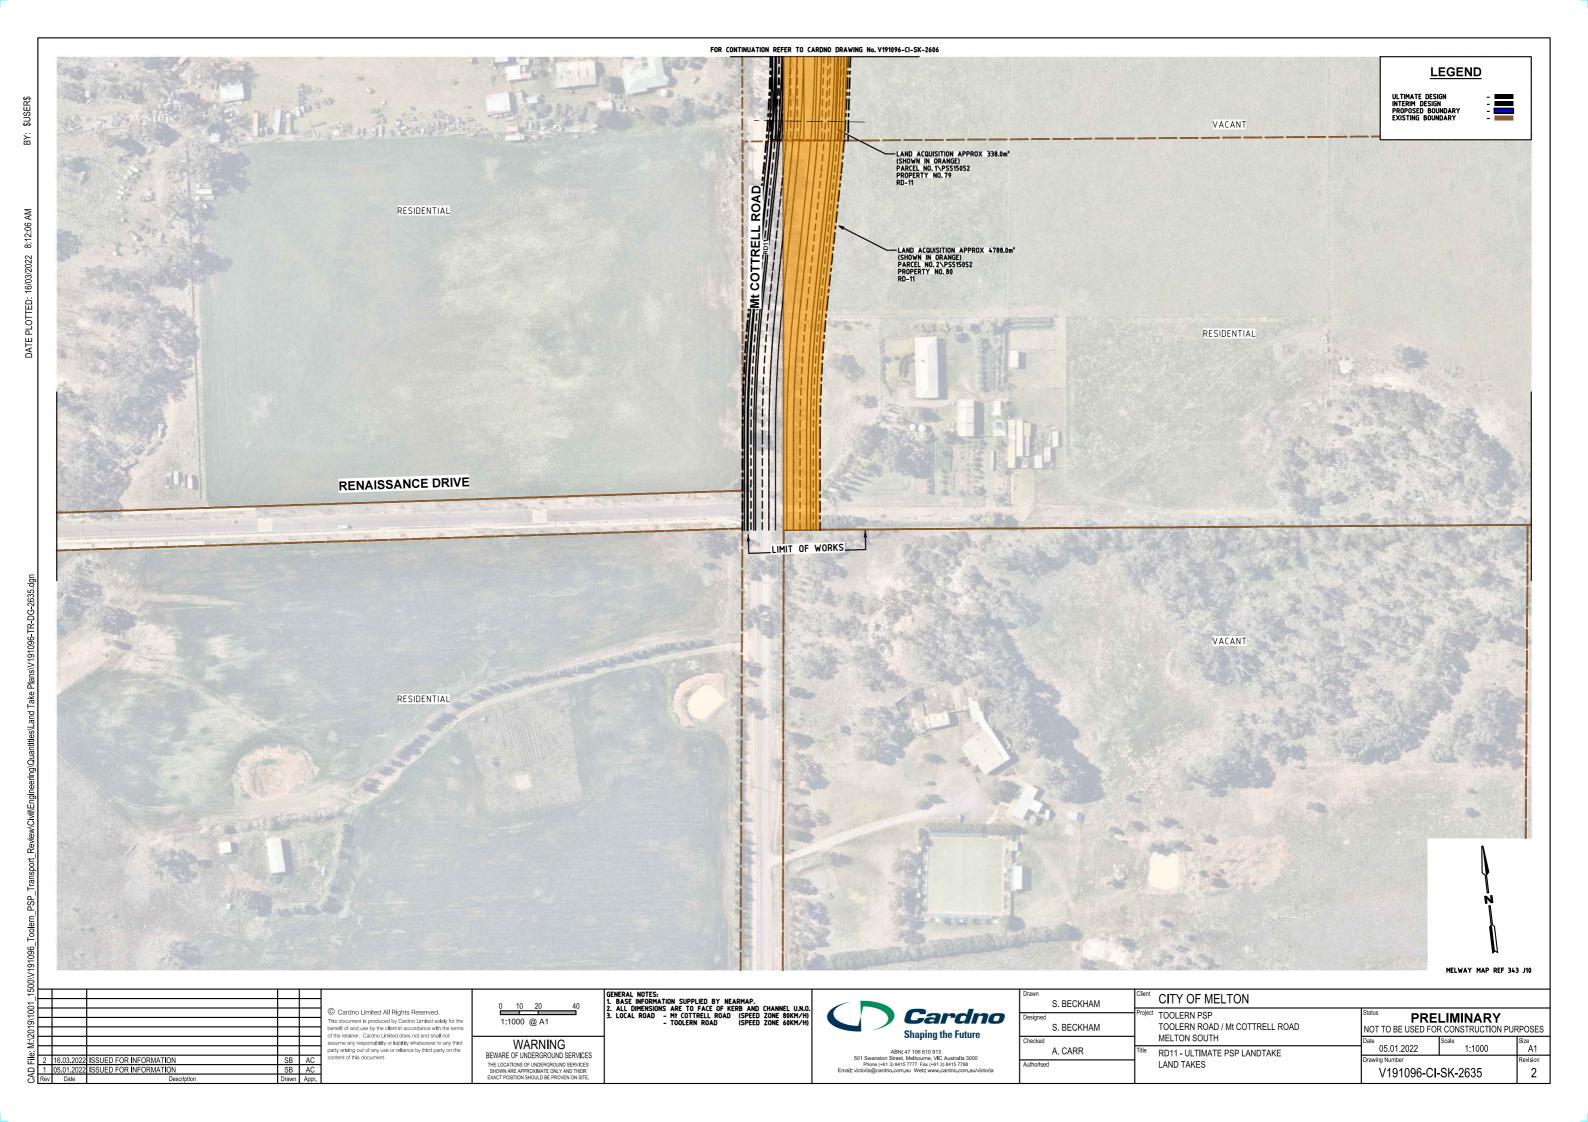

|              |               |
|----------|------------|---------------|--------|--------------------------------------------|-------------------------------------------------------|--------------|---------------|
| Designer | Designed   | S. BECKHAM    |        | EXFORD ROAD                                | PRELIMINARY  NOT TO BE USED FOR CONSTRUCTION PURPOSES |              |               |
|          | Checked    | P. CHATTERLEY | Title  | MELTON SOUTH  RD04 - INTERIM PSP MID-BLOCK | Date 30.06.2021                                       | Scale 1:1000 | Size<br>A1    |
|          | Authorised |               |        |                                            | V191096-CI-SK-2633                                    |              | Revision<br>4 |