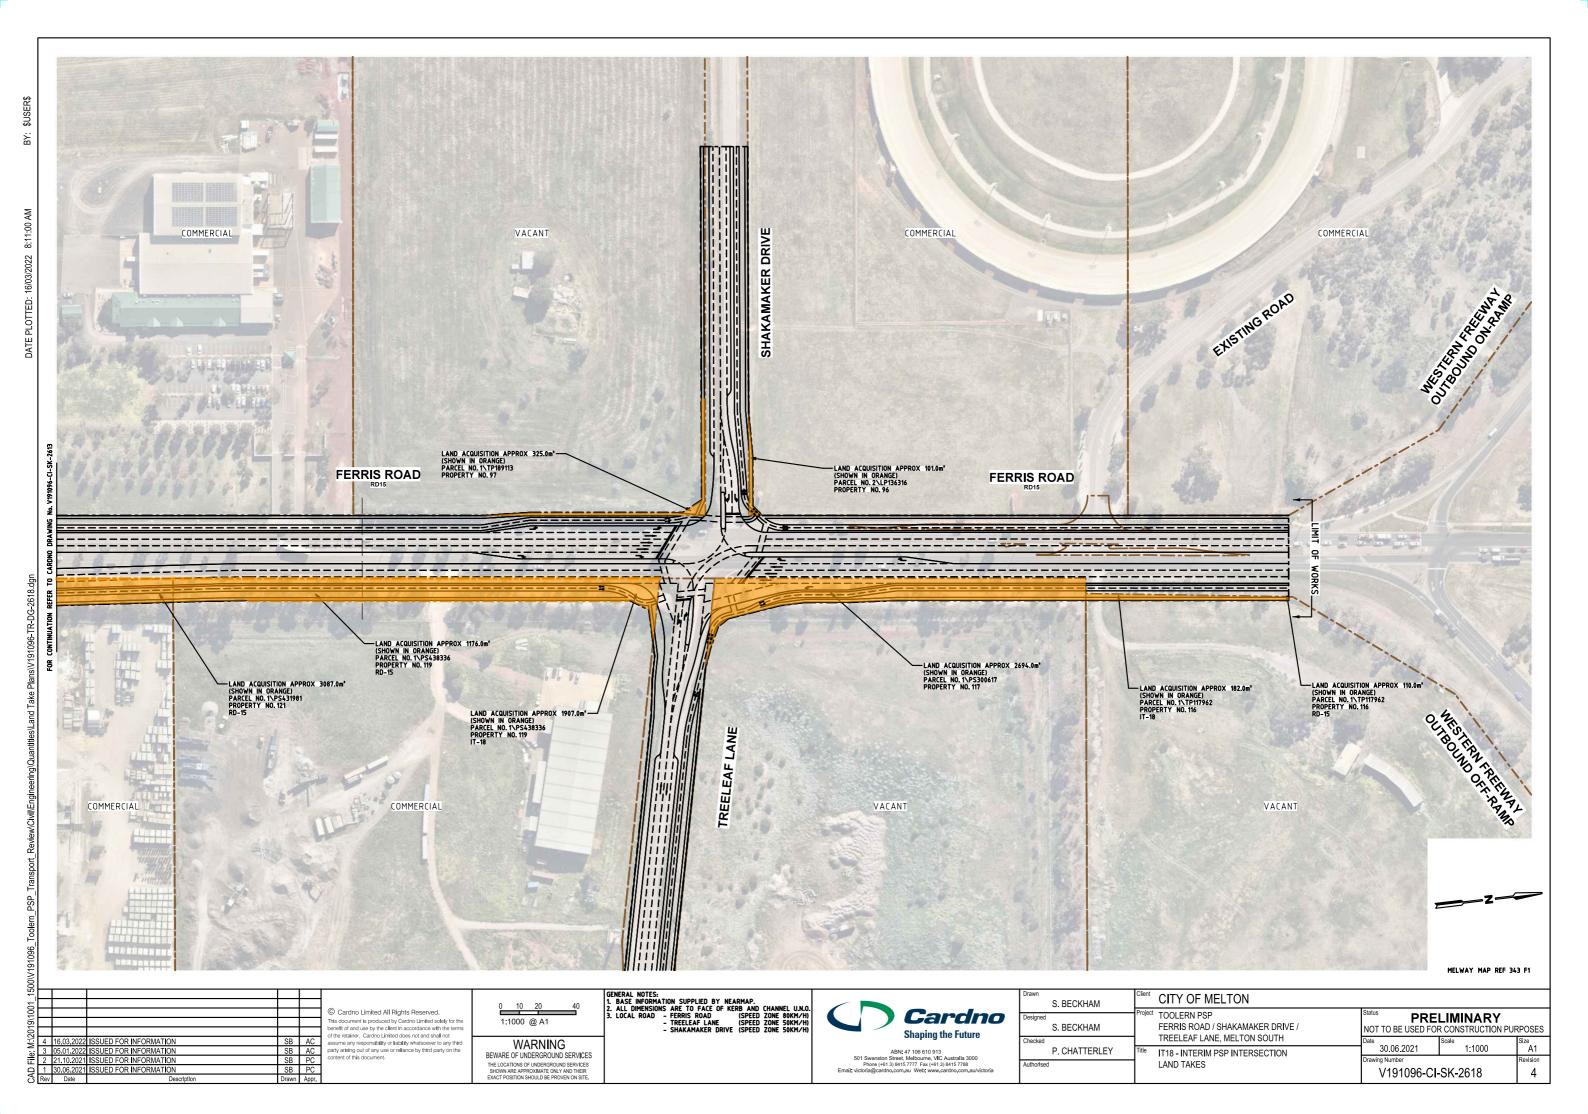

2. ALL DIHENSIONS ARE TO FACE OF KERB AND CHANNEL U.N.O.

3. LOCAL ROAD - FERRIS ROAD (SPEED ZONE 60KM/H) - PROPOSED ROAD (SPEED ZONE 60KM/H)

- HOLLINGSWORTH DRIVE (SPEED ZONE 60KM/H)

t.o. 171) 174) 174)

Cardno
Shaping the Future