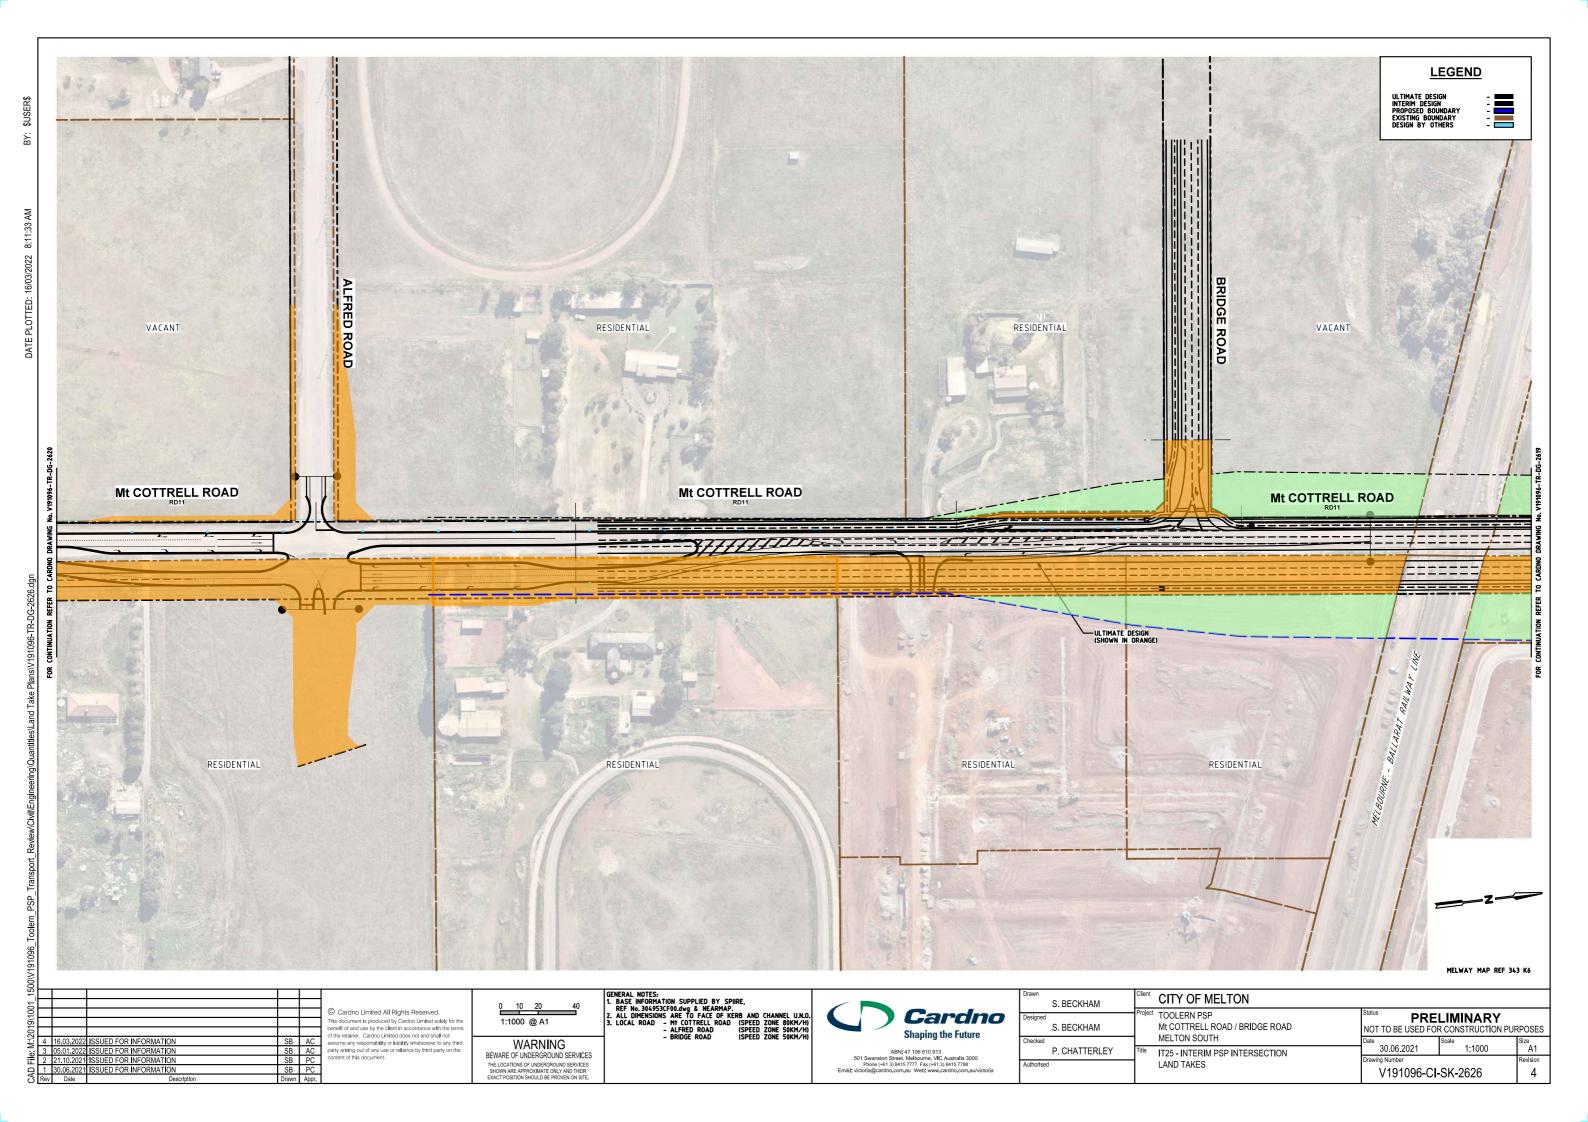

APPENDIX

LAND TAKE PLANS

© Cardno Limited All Rights Reserved.

This document is produced by Cardno Limited solely for the benefit of and use by the client in accordance with the terms of the retainer. Cardno Limited does not and shall not assume any responsibility or liability whatsoever to any third party arising out of any use or reliance by third party on the content of this document.

0 10 20 40 1:1000 @ A1

WARNING BEWARE OF UNDERGROUND SERVICES

THE LOCATIONS OF UNDERGROUND SERVICES SHOWN ARE APPROXIMATE ONLY AND THEIR EXACT POSITION SHOULD BE PROVEN ON SITE.

GENERAL NOTES:

1. BASE INFORMATION SUPPLIED BY CARDNO, REF No. V180547-TR-XR-PF01 & NEARMAP.

2. ALL DIHENSIONS ARE TO FACE OF KERB AND CHANNEL U.N.O.

3. LOCAL ROAD - FERRIS ROAD (SPEED ZONE 60KM/H) - PROPOSED ROAD (SPEED ZONE 60KM/H)

- HOLLINGSWORTH DRIVE (SPEED ZONE 60KM/H)

t.o. 171) 174) 174)

Cardno
Shaping the Future

ABN: 47 106 610 913
501 Swanston Street, Melbourne, VIC Australia 3000
Phone (+61 3) 8415 7777 Fax (+61 3) 8415 7788
Email: victoria@cardno.com.au Web: www.cardno.com.au/vict

| Drawn      | S. BECKHAM    | Client  | CITY OF MELTON                                   |                                                      |              |            |
|------------|---------------|---------|--------------------------------------------------|------------------------------------------------------|--------------|------------|
| Designed   | S. BECKHAM    | Project | TOOLERN PSP<br>FERRIS ROAD / HOLLINGSWORTH DRIVE | PRELIMINARY NOT TO BE USED FOR CONSTRUCTION PURPOSES |              |            |
| Checked    | P. CHATTERLEY | Title   | MELTON SOUTH IT14 - INTERIM PSP INTERSECTION     | Date 30.06.2021                                      | Scale 1:1000 | Size<br>A1 |
| Authorised |               |         |                                                  | Drawing Number                                       |              |            |

**LEGEND** 

MELWAY MAP REF 343 D2

ULTIMATE DESIGN INTERIM DESIGN PROPOSED BOUNDARY EXISTING BOUNDARY PROPOSED CONNECTOR ROAD - LAND ACQUISITION APPROX 613.0m\* (SHOWN IN ORANGE) PARCEL NO. 2\PS410948 PROPERTY NO. 100 IT-17 LAND ACQUISITION APPROX 337.0m<sup>1</sup> (SHOWN IN ORANGE) PARCEL NO. 3\PS414897 PROPERTY NO. 95 ABEY ROAD ABEY ROAD