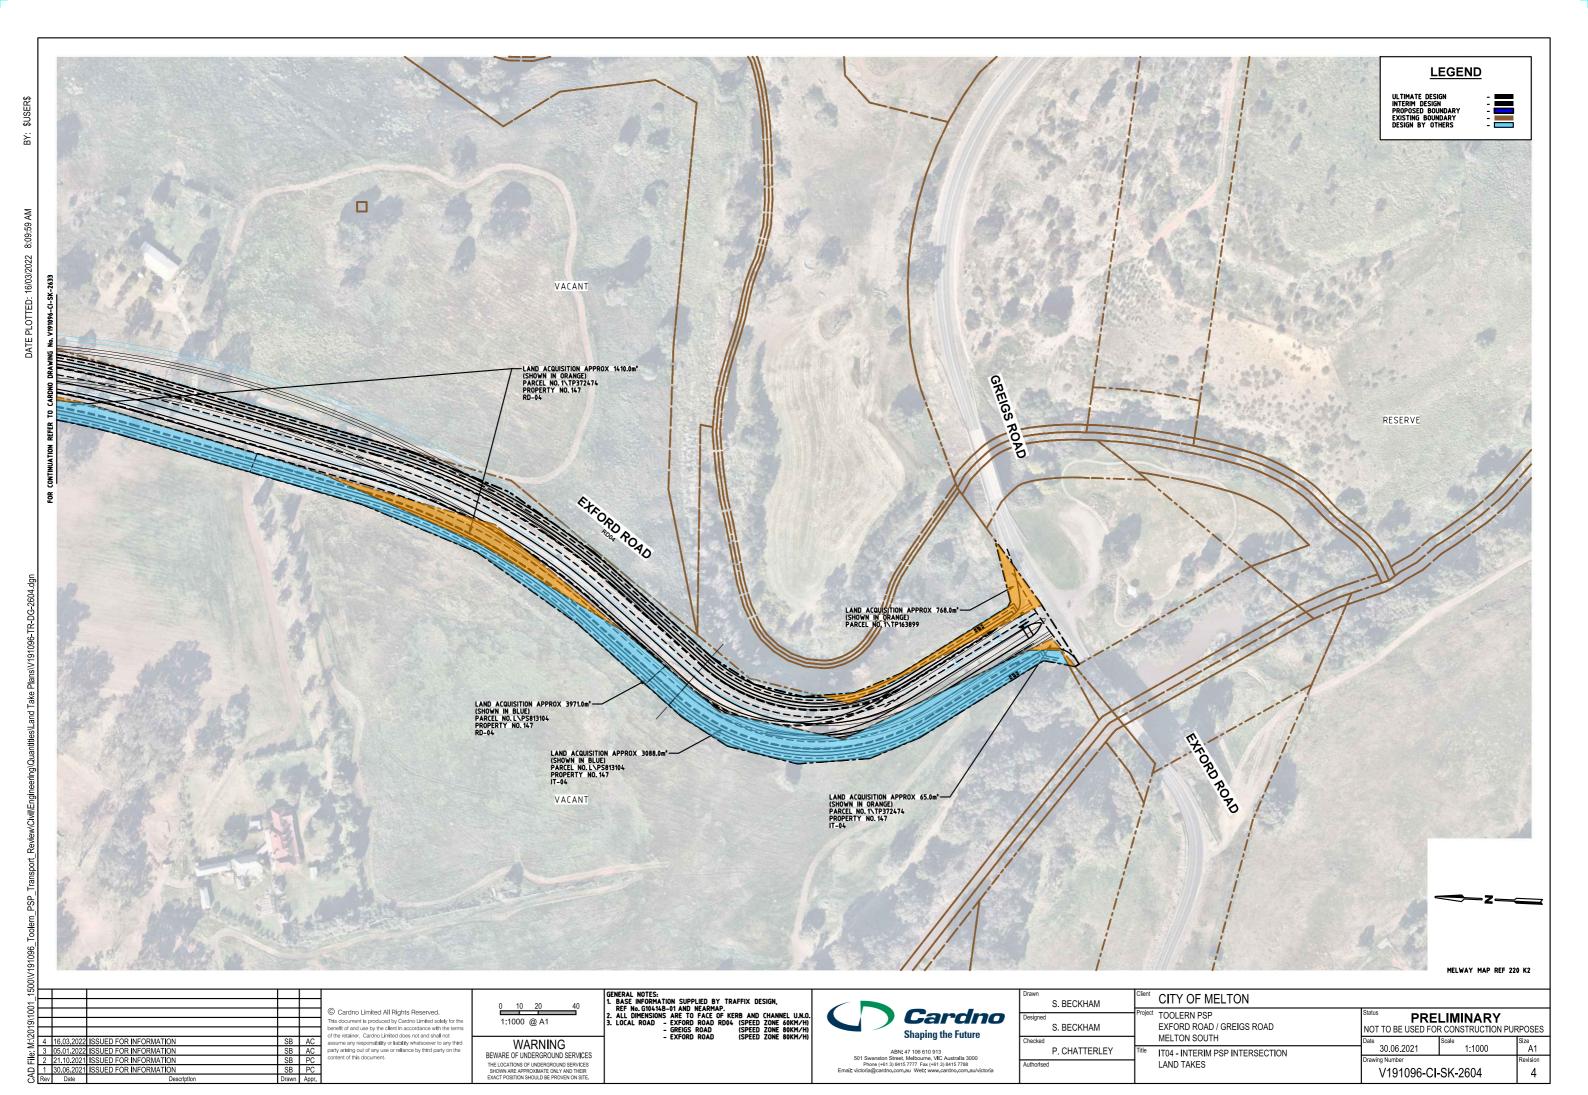

1. BASE INFORMATION SUPPLIED BY TRAFFIX DESIGN,
REF No. G10414B-01 AND NEARMAP.

2. ALL DIMENSIONS ARE TO FACE OF KERB AND CHANNEL U.N.O.

3. LOCAL ROAD - EXFORD ROAD (SPEED ZONE 60KM/H)