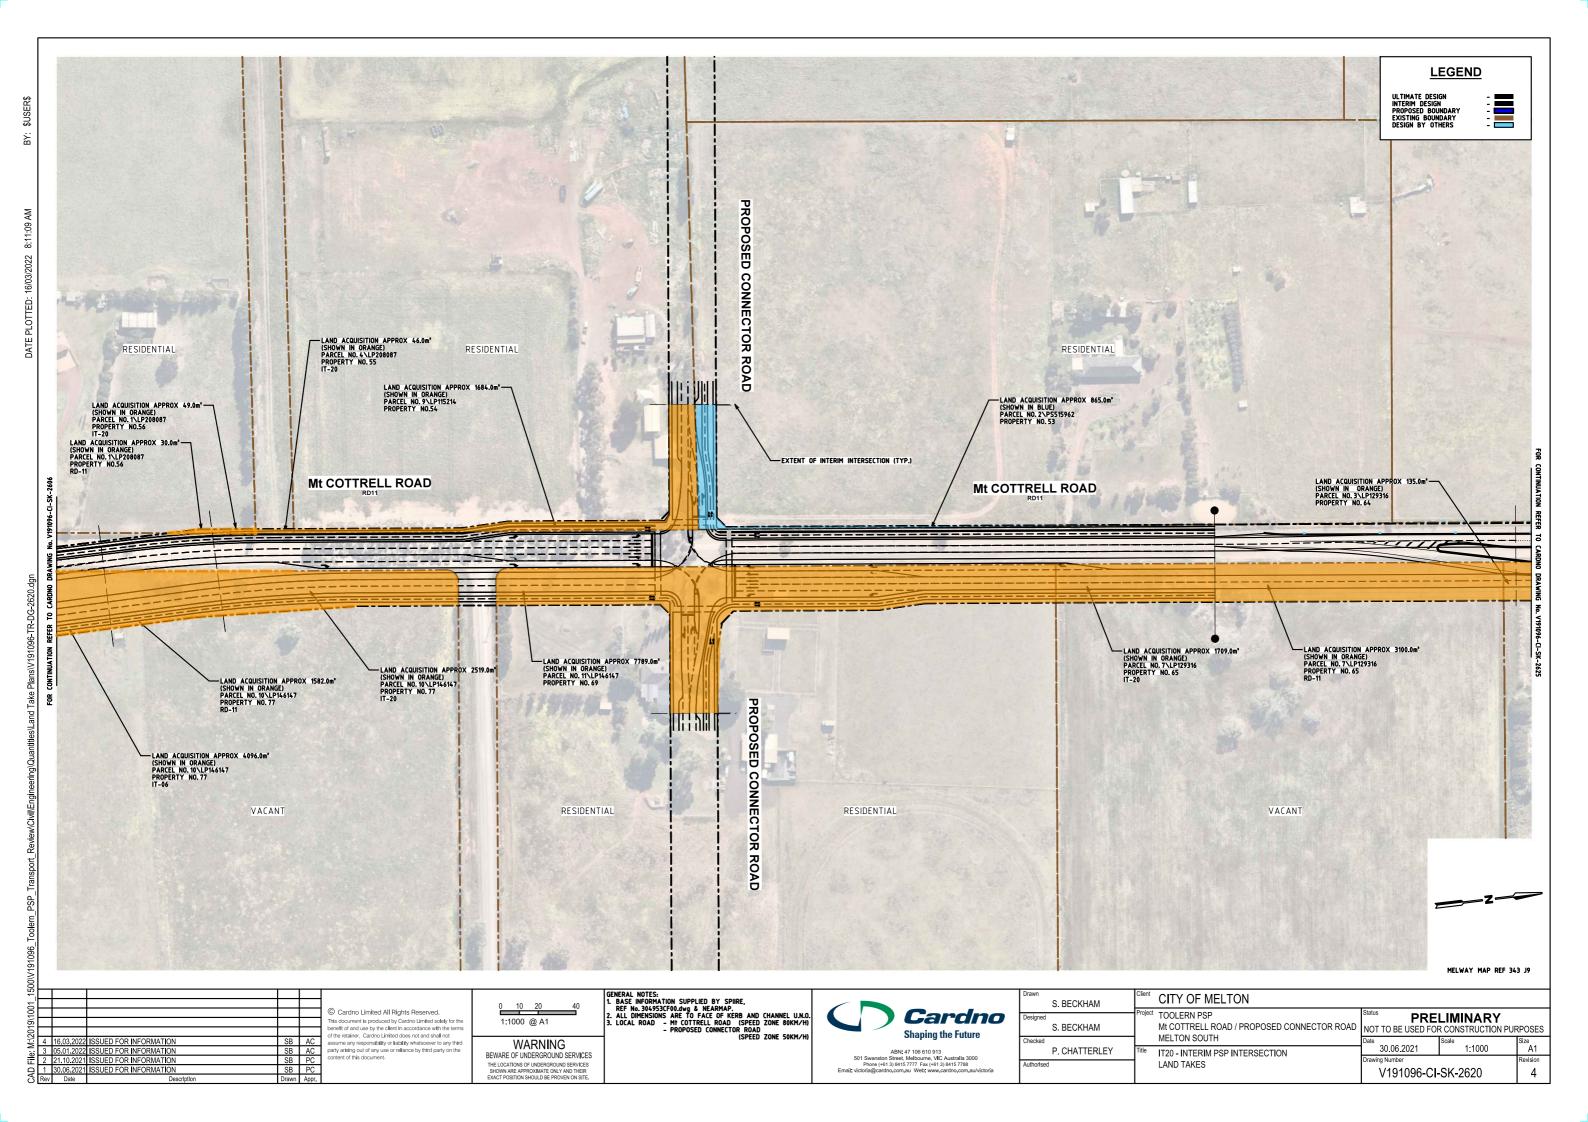

|              |               |
|------------|---------------|--------|----------------------------------------------------|-------------------------------------------------------|--------------|---------------|
| Designed   | S. BECKHAM    |        | TOOLERN PSP<br>ABEY ROAD / PROPOSED CONNECTOR ROAD | PRELIMINARY  NOT TO BE USED FOR CONSTRUCTION PURPOSES |              |               |
| Checked    | P. CHATTERLEY | Title  | MELTON SOUTH IT17 - INTERIM PSP INTERSECTION       | Date 30.06.2021                                       | Scale 1:1000 | Size<br>A1    |
| Authorised |               |        |                                                    | V191096-CI-SK-2617                                    |              | Revision<br>4 |

























| _                 |     |            |                        |       |       |
|-------------------|-----|------------|------------------------|-------|-------|
| ್ಷ                |     |            |                        |       |       |
| ='                |     |            |                        |       |       |
| FILE M \2019\1001 |     |            |                        |       |       |
| 5                 |     |            |                        |       |       |
| $\leq$            |     |            |                        |       |       |
| 2                 | 4   | 16.03.2022 | ISSUED FOR INFORMATION | SB    | AC    |
| <u>_</u>          | 3   | 05.01.2022 | ISSUED FOR INFORMATION | SB    | AC    |
| Ĭ                 | 2   | 21.10.2021 | I