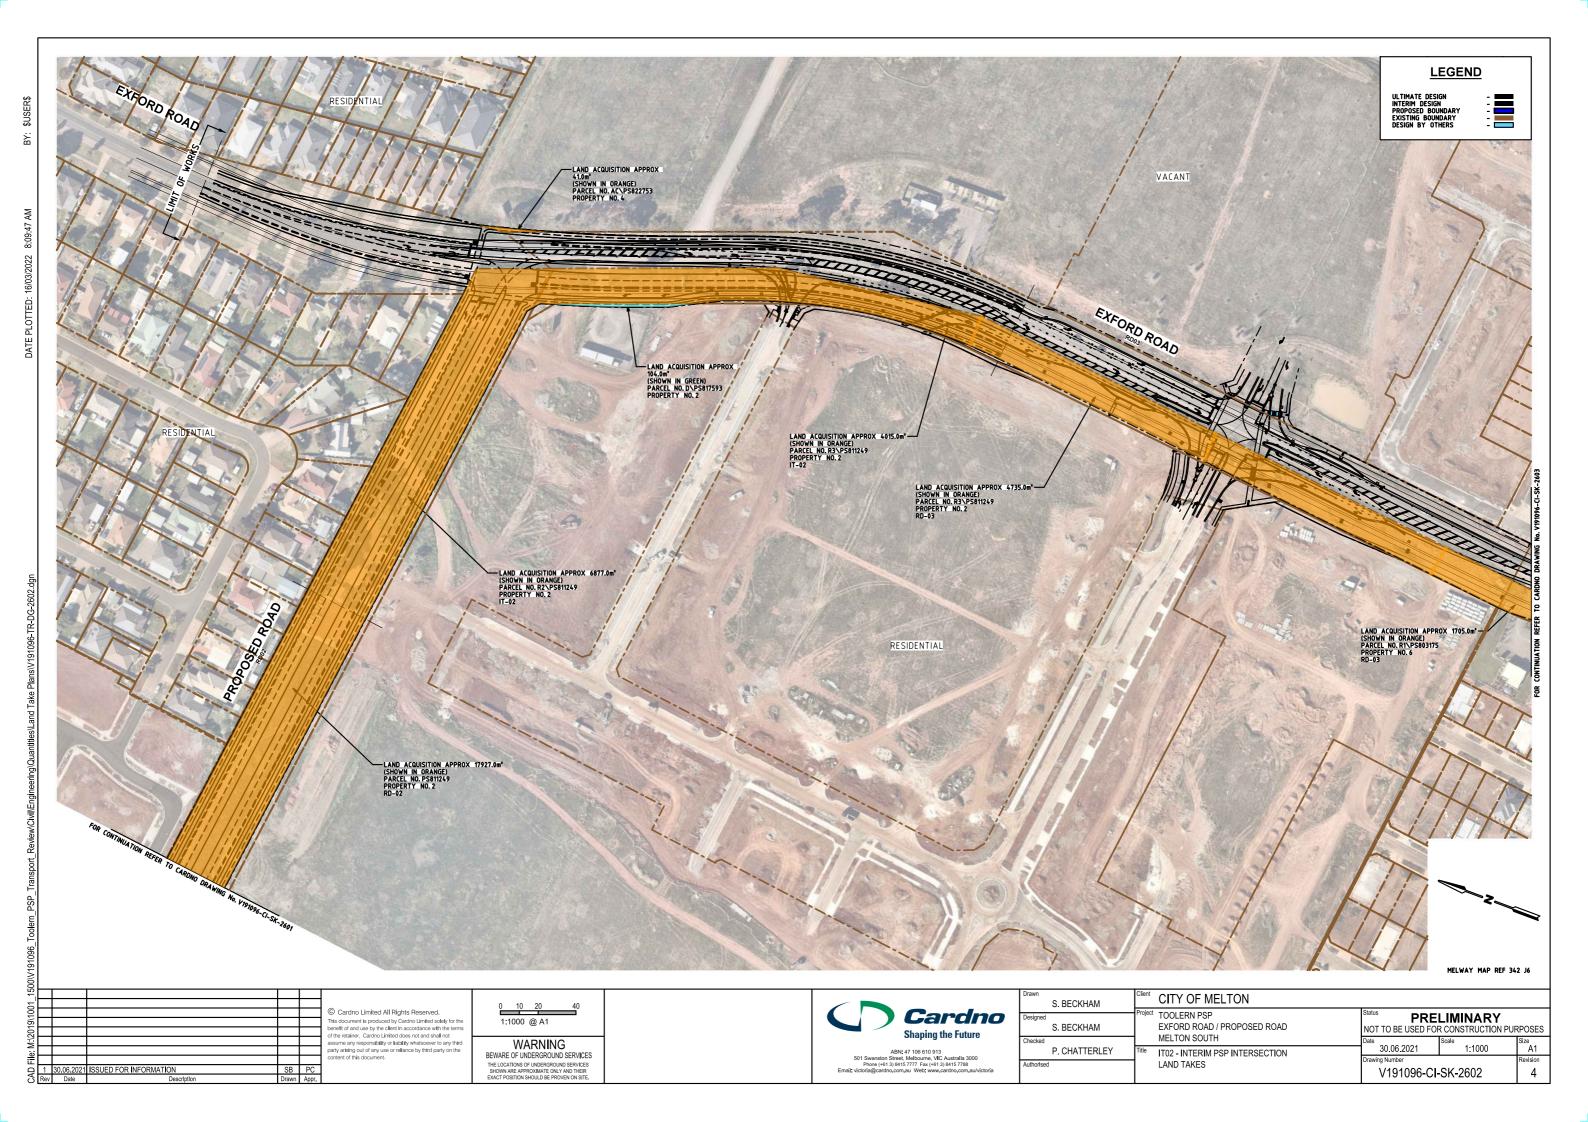

APPENDIX

LAND TAKE PLANS

























© Cardno Limited All Rights Reserved.

This document is produced by Cardno Limited solely for the benefit of and use by the client in accordance with the terms of the retainer. Cardno Limited does not and shall not assume any responsibility or liability whatsoever to any third party arising out of any use or reliance by third party on the content of this document.

0 10 20 40 1:1000 @ A1

WARNING BEWARE OF UNDERGROUND SERVICES

THE LOCATIONS OF UNDERGROUND SERVICES SHOWN ARE APPROXIMATE ONLY AND THEIR EXACT POSITION SHOULD BE PROVEN ON SITE.

GENERAL NOTES:

1. BASE INFORMATION SUPPLIED BY CARDNO, REF No. V180547-TR-XR-PF01 & NEARMAP.

2. ALL DIHENSIONS ARE TO FACE OF KERB AND CHANNEL U.N.O.

3. LOCAL ROAD - FERRIS ROAD (SPEED ZONE 60KM/H) - PROPOSED ROAD (SPEED ZONE 60KM