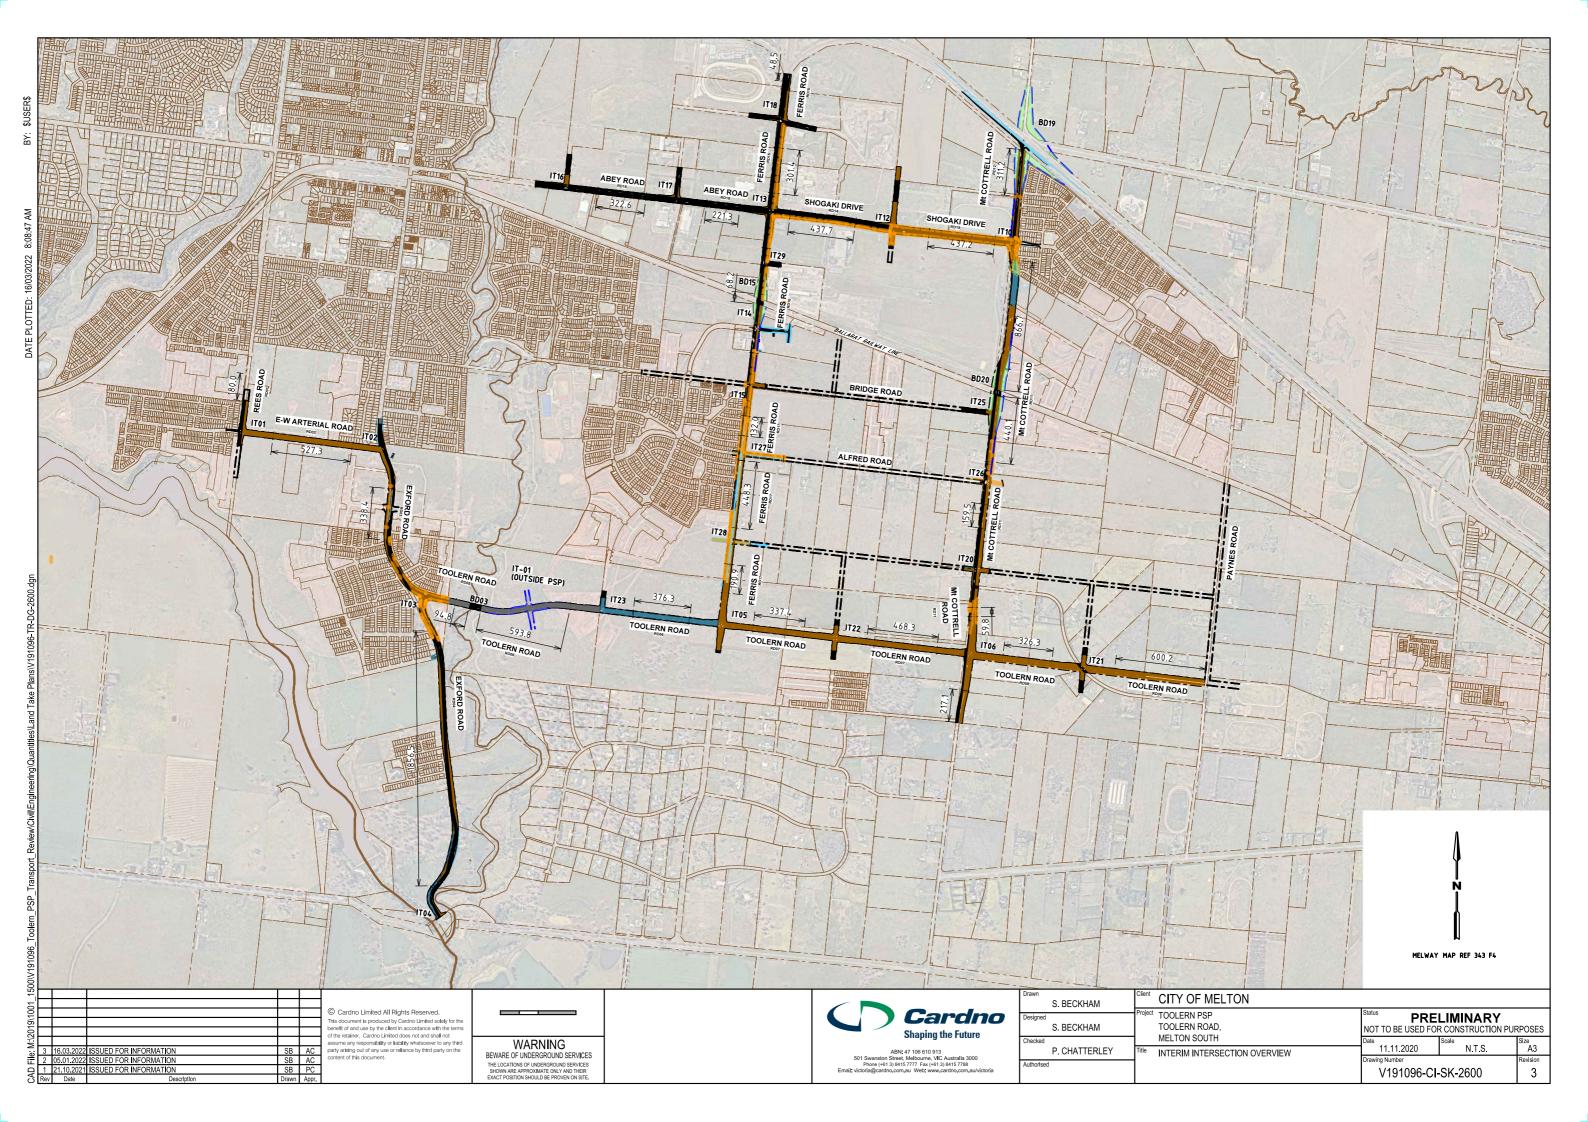

APPENDIX

LAND TAKE PLANS

























© Cardno Limited All Rights Reserved.

This document is produced by Cardno Limited solely for the benefit of and use by the client in accordance with the terms of the retainer. Cardno Limited does not and shall not assume any responsibility or liability whatsoever to any third party arising out of any use or reliance by third party on the content of this document.

0 10 20 40 1:1000 @ A1

WARNING BEWARE OF UNDERGROUND SERVICES

THE LOCATIONS OF UNDERGROUND SERVICES SHOWN ARE APPROXIMATE ONLY AND THEIR EXACT POSITION SHOULD BE PROVEN ON SITE.

GENERAL NOTES:

1. BASE INFORMATION SUPPLIED BY CARDNO, REF No. V180547-TR-XR-PF01 & NEARMAP.

2. ALL DIHENSIONS ARE TO FACE OF KERB AND CHANNEL U.N.O.

3. LOCAL ROAD - FERRIS ROAD (SPEED ZONE 60KM/H) - PROPOSED ROAD (SPEED ZONE