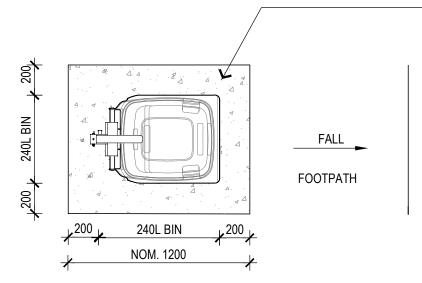

| (2)      | 240L WHEELIE BIN PO | ST LAYOUT |
|----------|---------------------|-----------|
| <u>-</u> | PLAN                | 1:25      |

| Е     |          |          |                        |
|-------|----------|----------|------------------------|
| D     |          |          |                        |
| С     |          |          |                        |
| В     | M.H.     | 3/06/25  | PUBLISHED REVISION     |
| Α     | M.H.     | 30/01/25 | PRELIMINARY FOR REVIEW |
| ISSUE | APPROVED | DATE     | DETAILS                |
|       |          |          |                        |