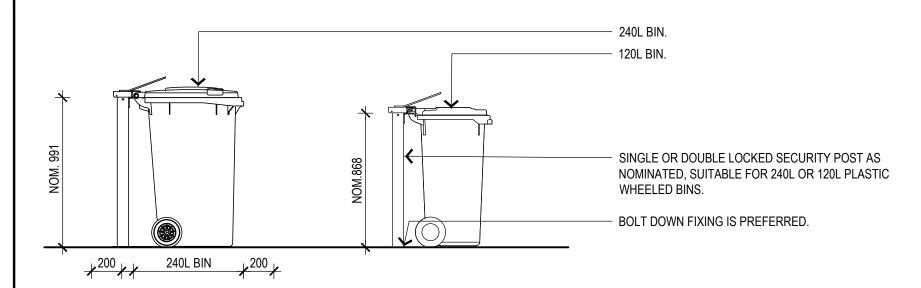

## NOTES:

- 1. DUAL BIN POSTS ARE NOT ACCEPTABLE.
- 2. DWHEELIE BIN POST TO BE GALVANISED STEEL WITH BLACK POWDER COAT FINISH.
- 3. POST TO BE SURFACE MOUNTED. BOLT DOWN FIXINGS TO BE IN MIN.10-12mm DIAMETER HOT DIPPED GALVANISED OR 316 STAINLESS STEEL TORQUE CONTROLLED EXPANSION ANCHORING SCREW WITH TAMPER PROOF HEAD AND IN ACCORDANCE WITH MANUFACTURERS SPECIFICATIONS.