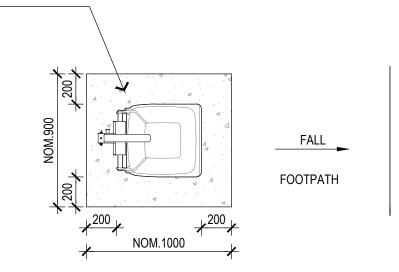

SINGLE WHEELIE BIN POST ELEVATION 1:25

WHERE BIN IS SITUATED WITHIN A GRASSED AREA, CONSTRUCT
CONCRETE SLAB TO PROVIDE
MOWING OFFSET.
REFER TO ENGINEERING DETAILS
FOR CONCRETE SLAB.

3 120L WHEELIE BIN POST LAYOUT 1:25