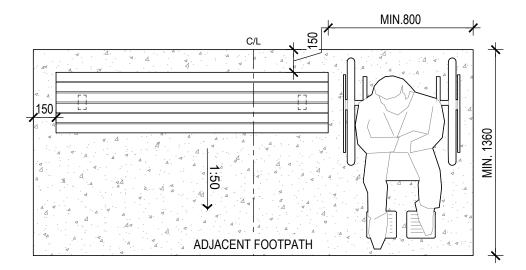

## BENCH SEAT LAYOUT: DDA ACCESSIBLE PLAN 1:25

| Е     |          |          |                        |
|-------|----------|----------|------------------------|
| D     |          |          |                        |
| С     |          |          |                        |
| В     | M.H.     | 3/06/25  | PUBLISHED REVISION     |
| Α     | M.H.     | 30/01/25 | PRELIMINARY FOR REVIEW |
| ISSUE | APPROVED | DATE     | DETAILS                |

## NOTES:

- WHERE THERE IS AN ADJACENT FOOTPATH, ENSURE BENCH SEAT FACES FOOTPATH AND THE CONCRETE SLAB MATCHES COLOUR AND FINISH.
- 2. WHERE SLAB IS ADJACENT TO A FOOTPATH THERE IS TO BE AN OVERALL TYPICAL FALL OF 1:50 ACROSS BOTH SURFACES.
- 3. REFER TO ENGINEERING STANDARD DETAIL EDCM-401 FOR CONCRETE JOINTS DETAIL.
- 4. WHERE SURROUNDING SURFACE IS GRAVEL SURFACE IS GRAVEL, PROVIDE CONCRETE FOOTING AS PER MANUFACTURERS SPECIFICATIONS AND CONCEAL 30MM BELOW THE AGGREGATE PAVING.
- 5. WHERE CUSTOM FURNITURE IS ACCEPTED BY COUNCIL, IT MUST BE STRUCTURALLY SOUND, MAINTAINABLE AND COMFORTABLE.