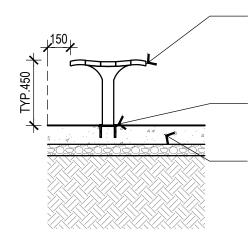

TYPICAL BENCH SEAT, PRODUCT AS NOMINATED. SLATS TO BE COMPOSITE OR STAINLESS STEEL, FRAME TO BE HOT DIP GALVANISED OR STAINLESS STEEL 316. ENSURE SLATS HAVE TAMPER-PROOF FIXINGS. SEAT IS TO COMPLY WITH AS1428.2

FURNITURE FIXING AS PER MANUFACTURER'S INSTRUCTIONS TO COUNCIL'S SATISFACTION.

CONCRETE SLAB AS PER ENGINEERING STANDARD DETAIL EDCM 401.
REFER TO SEAT LAYOUT FOR CONCRETE EXTENT REQUIREMENTS.

TYPICAL BENCH SEAT CROSS SECTION 1:25