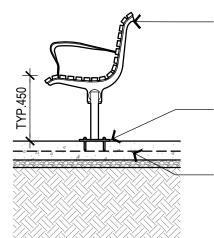

SEAT AS NOMINATED TO COMPLY WITH AS1428.2. SLATS TO BE HARDWOOD, COMPOSITE OR STAINLESS STEEL. FRAME TO BE HOT DIP GALVANISED OR STAINLESS STEEL 316.

FURNITURE FIXING AS PER MANUFACTURER'S INSTRUCTIONS TO COUNCIL'S SATISFACTION.

CONCRETE SLAB AS PER ENGINEERING STANDARD DETAIL EDCM 401. REFER TO SEAT LAYOUT FOR CONCRETE EXTENT REQUIREMENTS.

30mm NOM. DEPTH OF AGGREGATE PAVEMENT TO COVER CONCRETE SLAB.

100mm MIN. DEPTH 32MPA CONCRETE SLAB WITH CHAMFERED EDGE TO AVOID TRIP HAZARD. SIZE OF CONCRETE SLAB AS PER MANUFACTURER'S INSTRUCTION TO COUNCIL'S SATISFACTION.