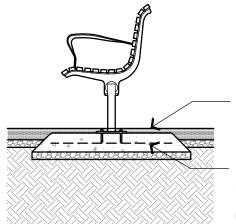

CONCRETE SLAB AS PER ENGINEERING STANDARD DETAIL EDCM 401. REFER TO SEAT LAYOUT FOR CONCRETE EXTENT REQUIREMENTS.

30mm NOM. DEPTH OF AGGREGATE PAVEMENT TO COVER CONCRETE SLAB.

100mm MIN. DEPTH 32MPA CONCRETE SLAB WITH CHAMFERED EDGE TO AVOID TRIP HAZARD. SIZE OF CONCRETE SLAB AS PER MANUFACTURER'S INSTRUCTION TO COUNCIL'S SATISFACTION.

С

M.H.

M.H.

**APPROVED** 

SEAT ON CONCRETE SLAB CROSS SECTION

SEAT ON GRANITIC SAND CROSS SECTION