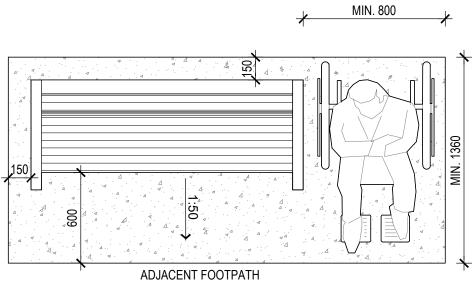

## SEAT LAYOUT: DDA ACCESSIBLE PLAN

3/06/25 PUBLISHED REVISION

DATE DETAILS

30/01/25 PRELIMINARY FOR REVIEW

|   | C | I | T | Y | O | F |
|---|---|---|---|---|---|---|
|   |   |   | = |   |   |   |
| N | 1 | E | L | T | O | N |

## NOTES:

- 1. WHERE THERE IS AN ADJACENT FOOTPATH, ENSURE SEAT FACES FOOTPATH AND THE CONCRETE SLAB MATCHES COLOUR AND FINISH.
- 2. WHERE SLAB IS ADJACENT TO A FOOTPATH THERE IS TO BE AN OVERALL TYPICAL FALL OF 1:50 ACROSS BOTH SURFACES.
- 3. REFER TO ENGINEERING STANDARD DETAIL EDCM-401 FOR **CONCRETE JOINTS DETAIL**
- 4. WHERE CUSTOM FURNITURE IS ACCEPTED BY COUNCIL, IT MUST COMPLY WITH AS1428.2 - DESIGN FOR ACCESS AND MOBILITY, BE STRUCTURALLY SOUND, MAINTAINABLE AND COMFORTABLE.