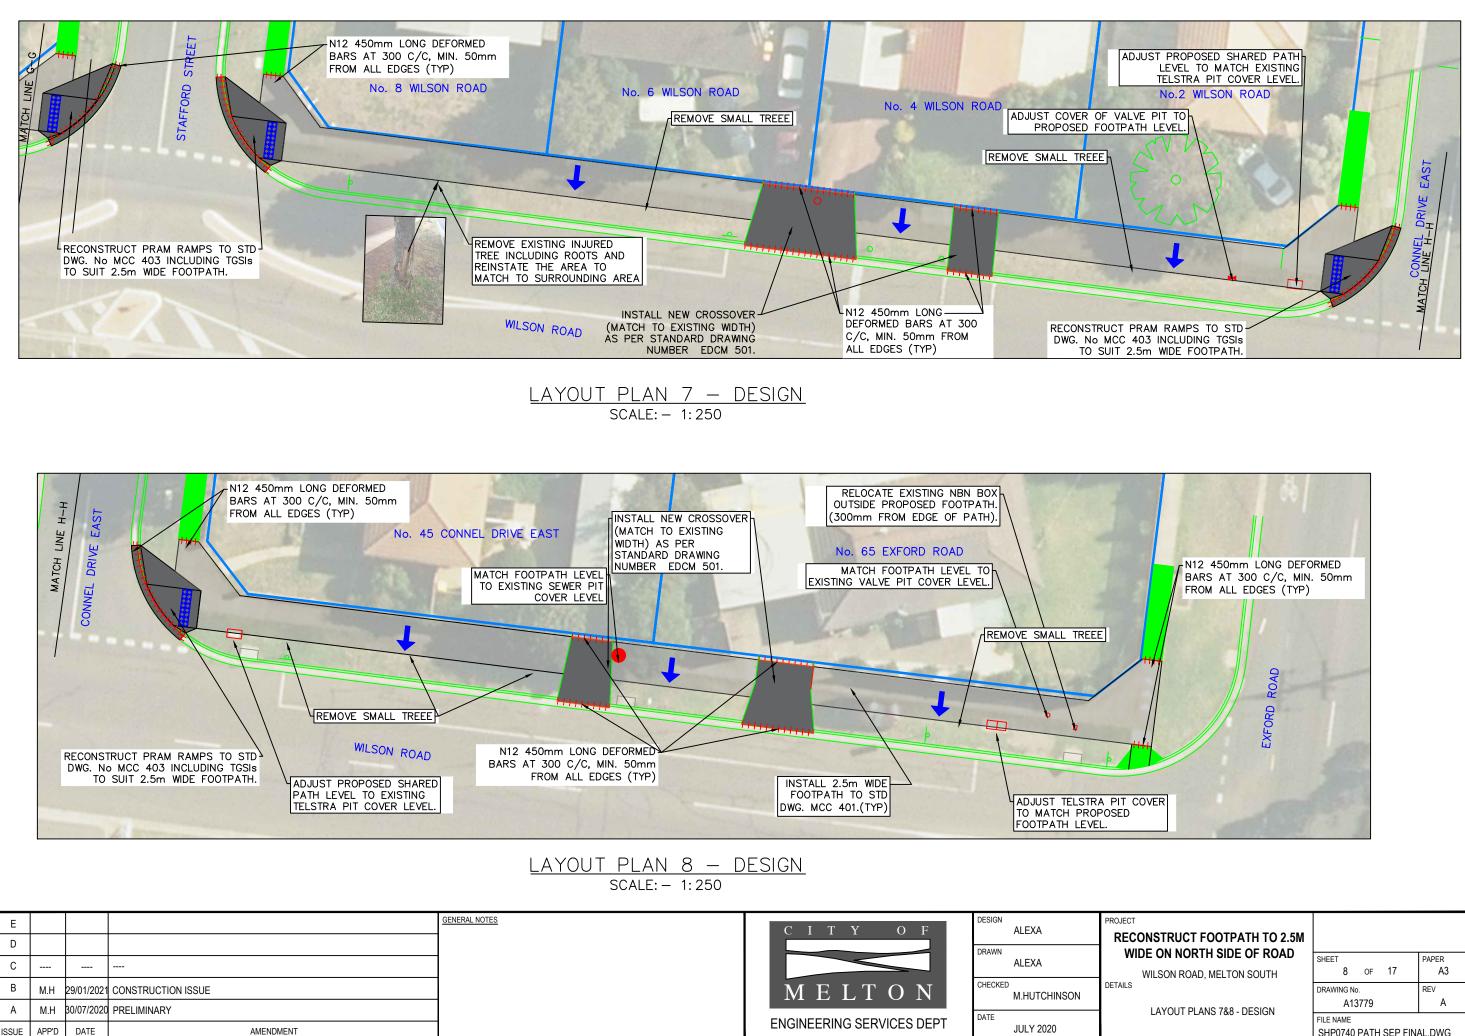

| BARS AT 300 C/C, MIN. 50mm<br>FROM ALL EDGES (TYP) |
|----------------------------------------------------|
| EXFORD ROAD                                        |
| COVER                                              |

| SHEET                      |   |    |     | PAPER |
|----------------------------|---|----|-----|-------|
|                            | 8 | OF | 17  | A3    |
| DRAWING No.                |   |    | REV |       |
| A13779                     |   |    | А   |       |
| FILE NAME                  |   |    |     |       |
| SHP0740 PATH SEP FINAL.DWG |   |    |     |       |
|                            |   |    |     |       |