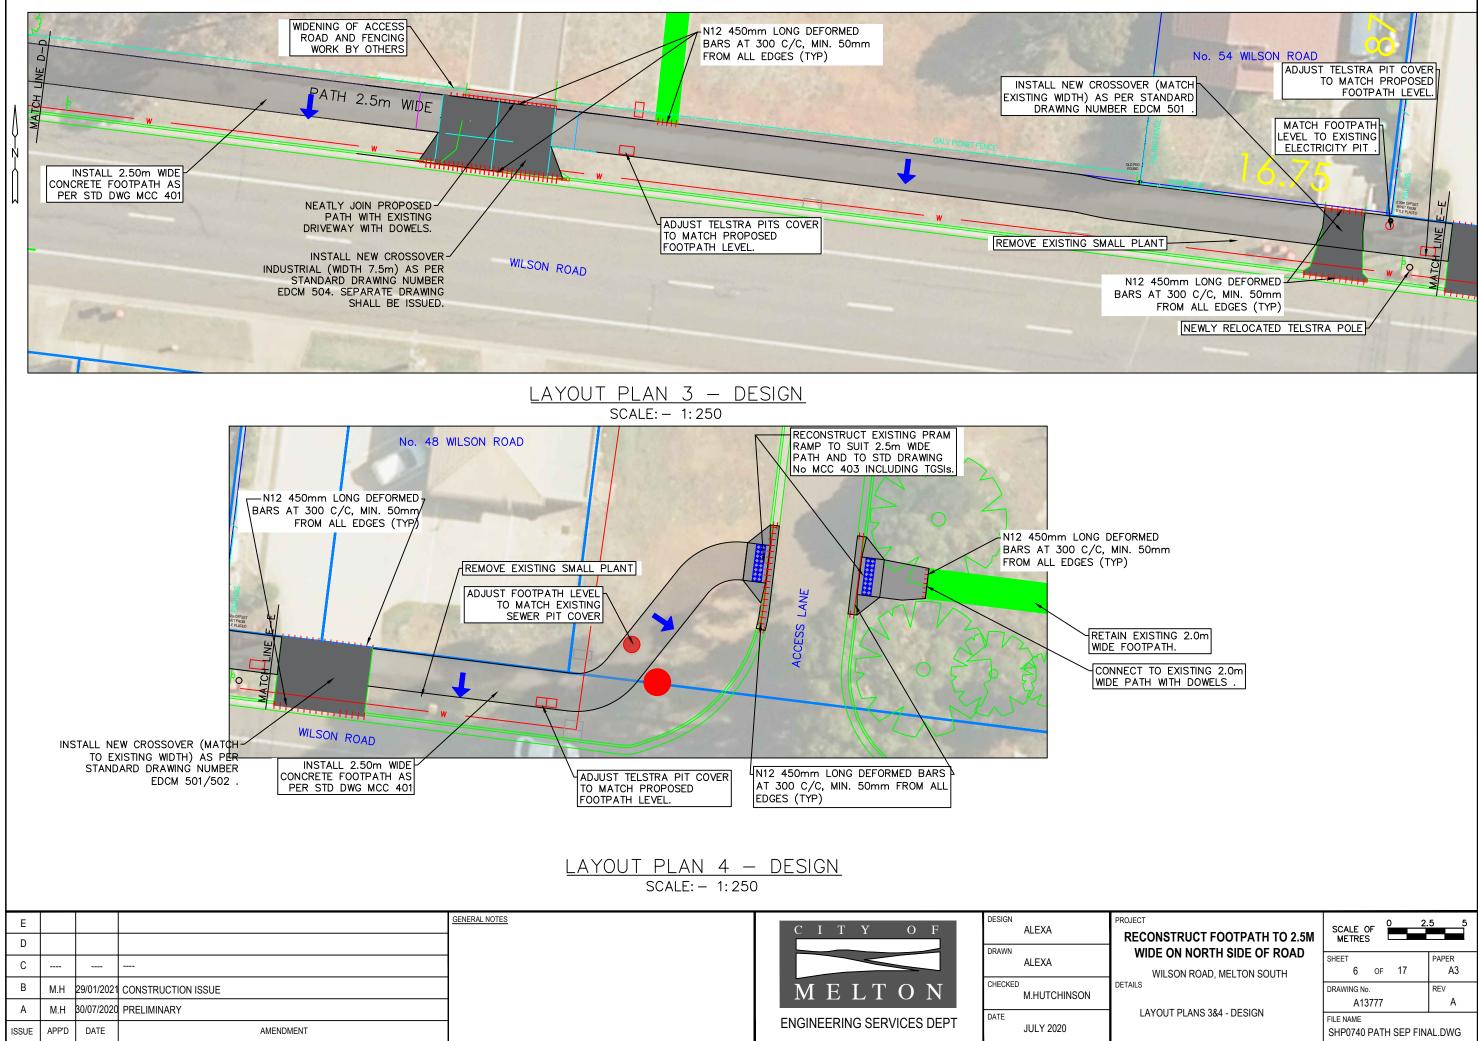

| ONSTRUCT FOOTPATH TO 2.5M | SCALE OF METRES 0 2.5 5            |        |  |
|---------------------------|------------------------------------|--------|--|
| DE ON NORTH SIDE OF ROAD  | SHEET                              | PAPER  |  |
| WILSON ROAD, MELTON SOUTH | 6 OF 17                            | A3     |  |
|                           | DRAWING No.                        | REV    |  |
|                           | A13777                             | А      |  |
| YOUT PLANS 3&4 - DESIGN   | FILE NAME<br>SHP0740 PATH SEP FINA | AL.DWG |  |