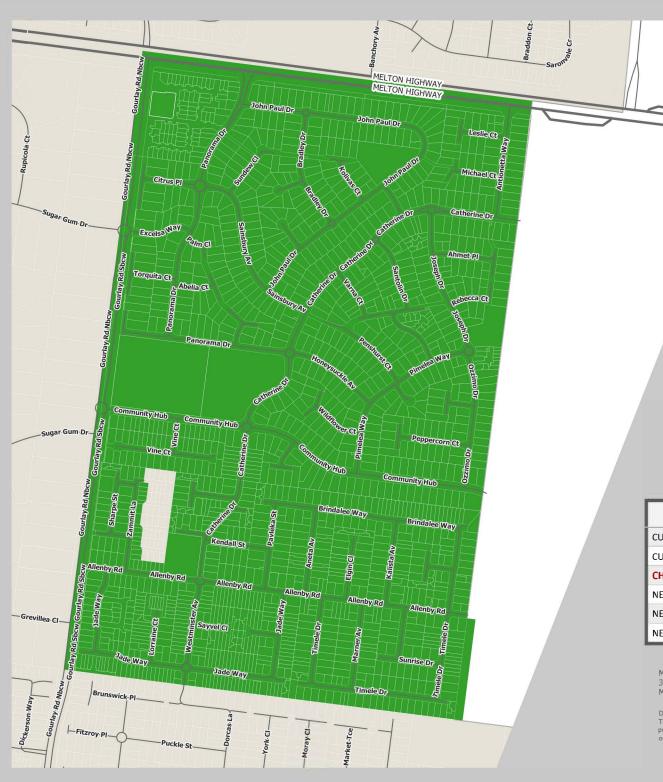

## **Waste Collection Day Changes**

## HILLSIDE

Waste Collection Days

**Changing Properties** 

0 100 200 500 4001

Projection: GDA1994, MGA z55

| COLLECTION         | DATE                     | GARBAGE<br>red lid | RECYCLING yellow lid | GREEN  green lid |
|--------------------|--------------------------|--------------------|----------------------|------------------|
| CURRENT COLLECTION | Monday, 8 February 2021  |                    | <b>Ø</b>             |                  |
| CURRENT COLLECTION | Monday, 15 February 2021 | <b>Ø</b>           |                      | <b>9</b>         |
| CHANGE WEEK        | Monday, 22 February 2021 | <b>Ø</b>           |                      | <b>Ø</b>         |
| NEW COLLECTION     | Monday, 1 March 2021     | <b>Ø</b>           |                      |                  |
| NEW COLLECTION     | Monday, 8 March 2021     | <b>Ø</b>           |                      |                  |
| NEW COLLECTION     | Monday, 15 March 2021    |                    |                      |                  |

Map Produced Date: 30/12/2020 by Melton City Council's Asset Management & GIS Dep't

MELTON HIGHWAY

Data Source:

Melton City Council, Contains Vicmap information © The State of Victoria, Melway © Ausway 2014