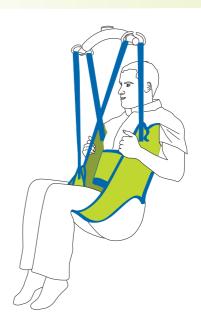

## **CARE SLING**

The Care Sling is designed for toilet transfers and bathing. It includes a velcro safety belt which ensures the patient is securely restrained. It comes in four sizes and is available in fabric only. For use with standard yoke and four point yoke.