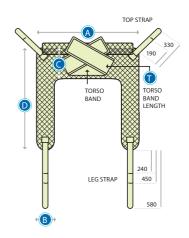

Please note: Sling dimensions are approximate and are to be used as a guide only.

|          | S    | М    | L    | XL    |
|----------|------|------|------|-------|
| A (mm)   | 750  | 910  | 990  | 1050  |
| B (mm)   | 150  | 160  | 160  | 190   |
| C (mm)   | 330  | 340  | 350  | 360   |
| D (mm)   | 830  | 1080 | 1010 | 1060  |
| T (mm)   | 1160 | 1400 | 1470 | 1600  |
| FABRIC   | C01S | COIM | C01L | C01XL |
| SWL (Kg) | 200  | 200  | 200  | 300   |