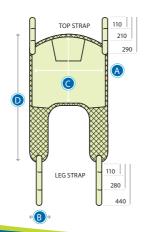

Colour: Teal

|          | XS       | S       | М       | L       | XL       | XXL       |
|----------|----------|---------|---------|---------|----------|-----------|
| A (mm)   | 820      | 790     | 920     | 1110    | 1270     | 1360      |
| B (mm)   | 210      | 230     | 240     | 260     | 270      | 290       |
| C (mm)   | 750      | 780     | 920     | 1000    | 1020     | 1050      |
| D (mm)   | 1310     | 1280    | 1410    | 1630    | 1680     | 1780      |
| FABRIC   | GPHS01XS | GPHS01S | GPHS01M | GPHS01L | GPHS01XL | GPHS01XXL |
| MESH     | GPHS02XS | GPHS02S | GPHS02M | GPHS02L | GPHS02XL | GPHS02XXL |
| SWL (Kg) | 200      | 200     | 200     | 200     | 300      | 300       |