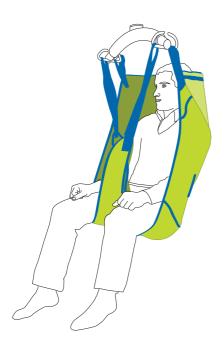

## GENERAL PURPOSE SLING WITH HEAD SUPPORT

Available in fabric or mesh the General Purpose Head Support Sling comes in six sizes. With excellent upper body and head support this sling is recommended when lifting from a lying position or general lifting of a less secure patient. Very easy to fit and the leg parts are firmly padded for comfort. For use with standard yoke and four point yoke.