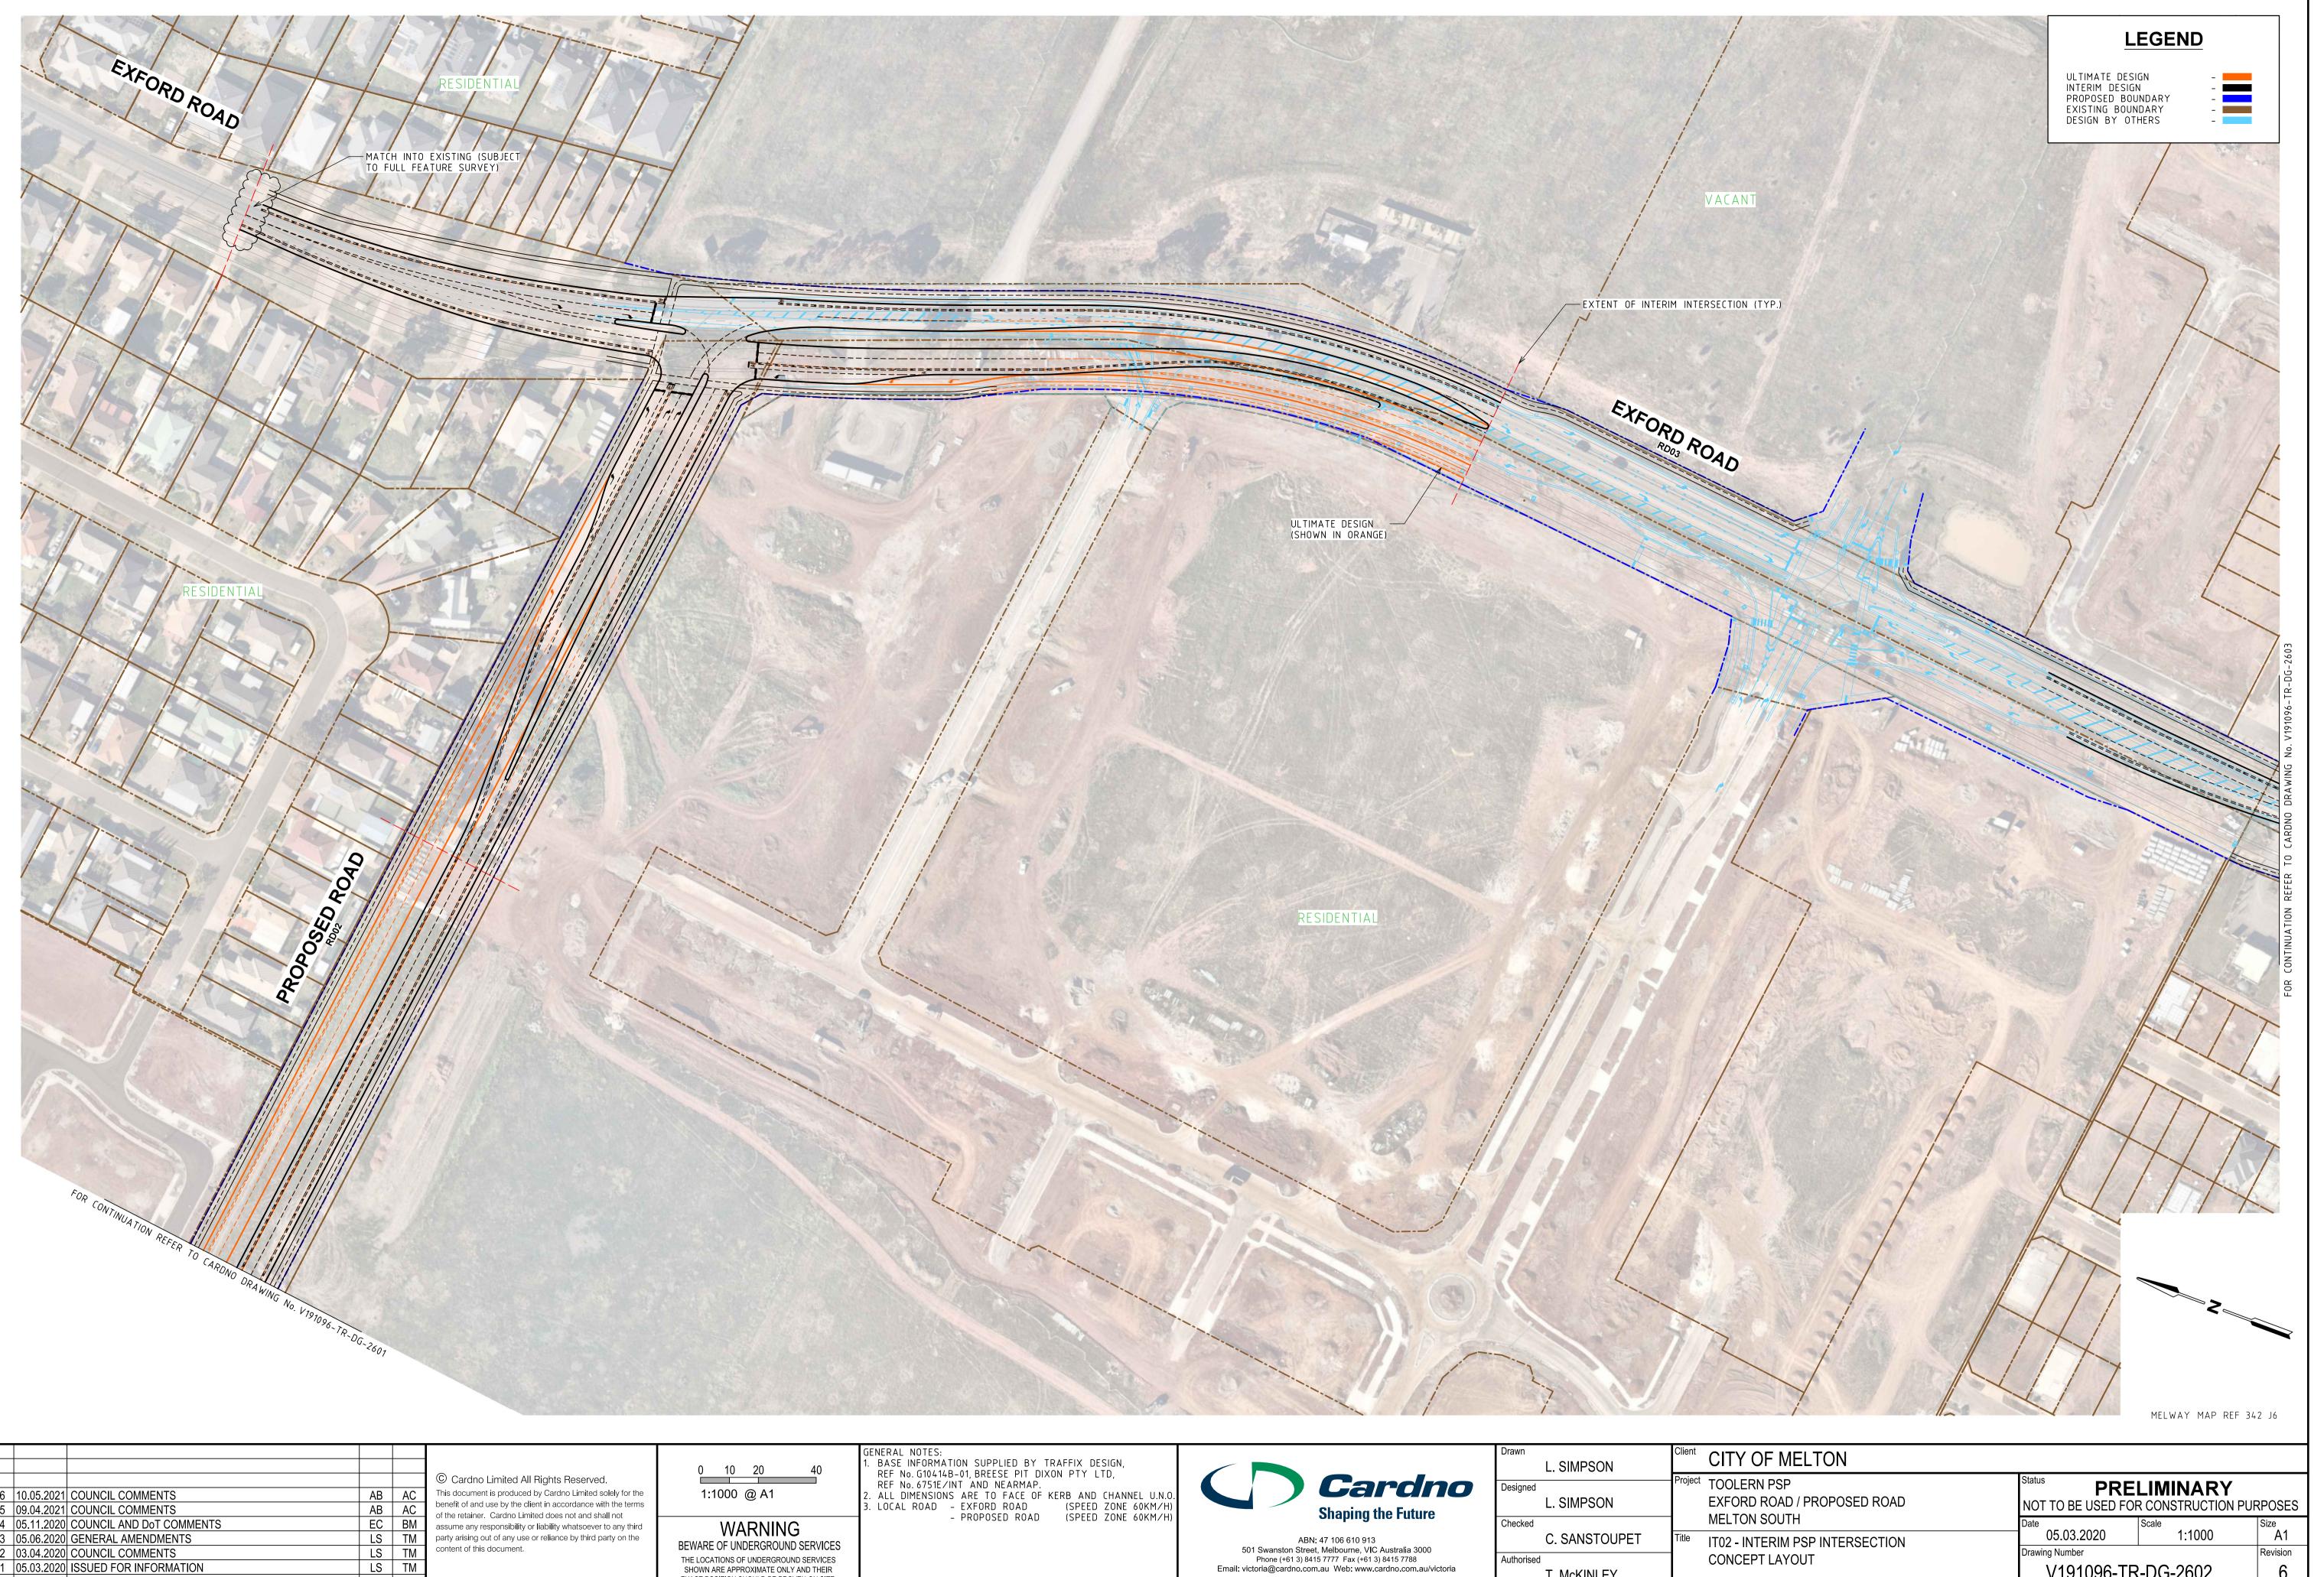

РМ 52

Ŋ,

0 Ш AC

| L. SIMPSON                | Client               | CITY OF MELTON                                                                 |                                                                       |              |               |  |
|---------------------------|----------------------|--------------------------------------------------------------------------------|-----------------------------------------------------------------------|--------------|---------------|--|
| Designed<br>L. SIMPSON    | – Project            | EXFORD ROAD / PROPOSED ROAD<br>MELTON SOUTH<br>IT02 - INTERIM PSP INTERSECTION | Status <b>PRELIMINARY</b><br>NOT TO BE USED FOR CONSTRUCTION PURPOSES |              |               |  |
| Checked<br>C. SANSTOUPET  | <sup>⊤itle</sup> ITC |                                                                                | Date 05.03.2020                                                       | Scale 1:1000 | Size<br>A1    |  |
| Authorised<br>T. McKINLEY |                      |                                                                                | Drawing Number<br>V191096-TR                                          | R-DG-2602    | Revision<br>6 |  |