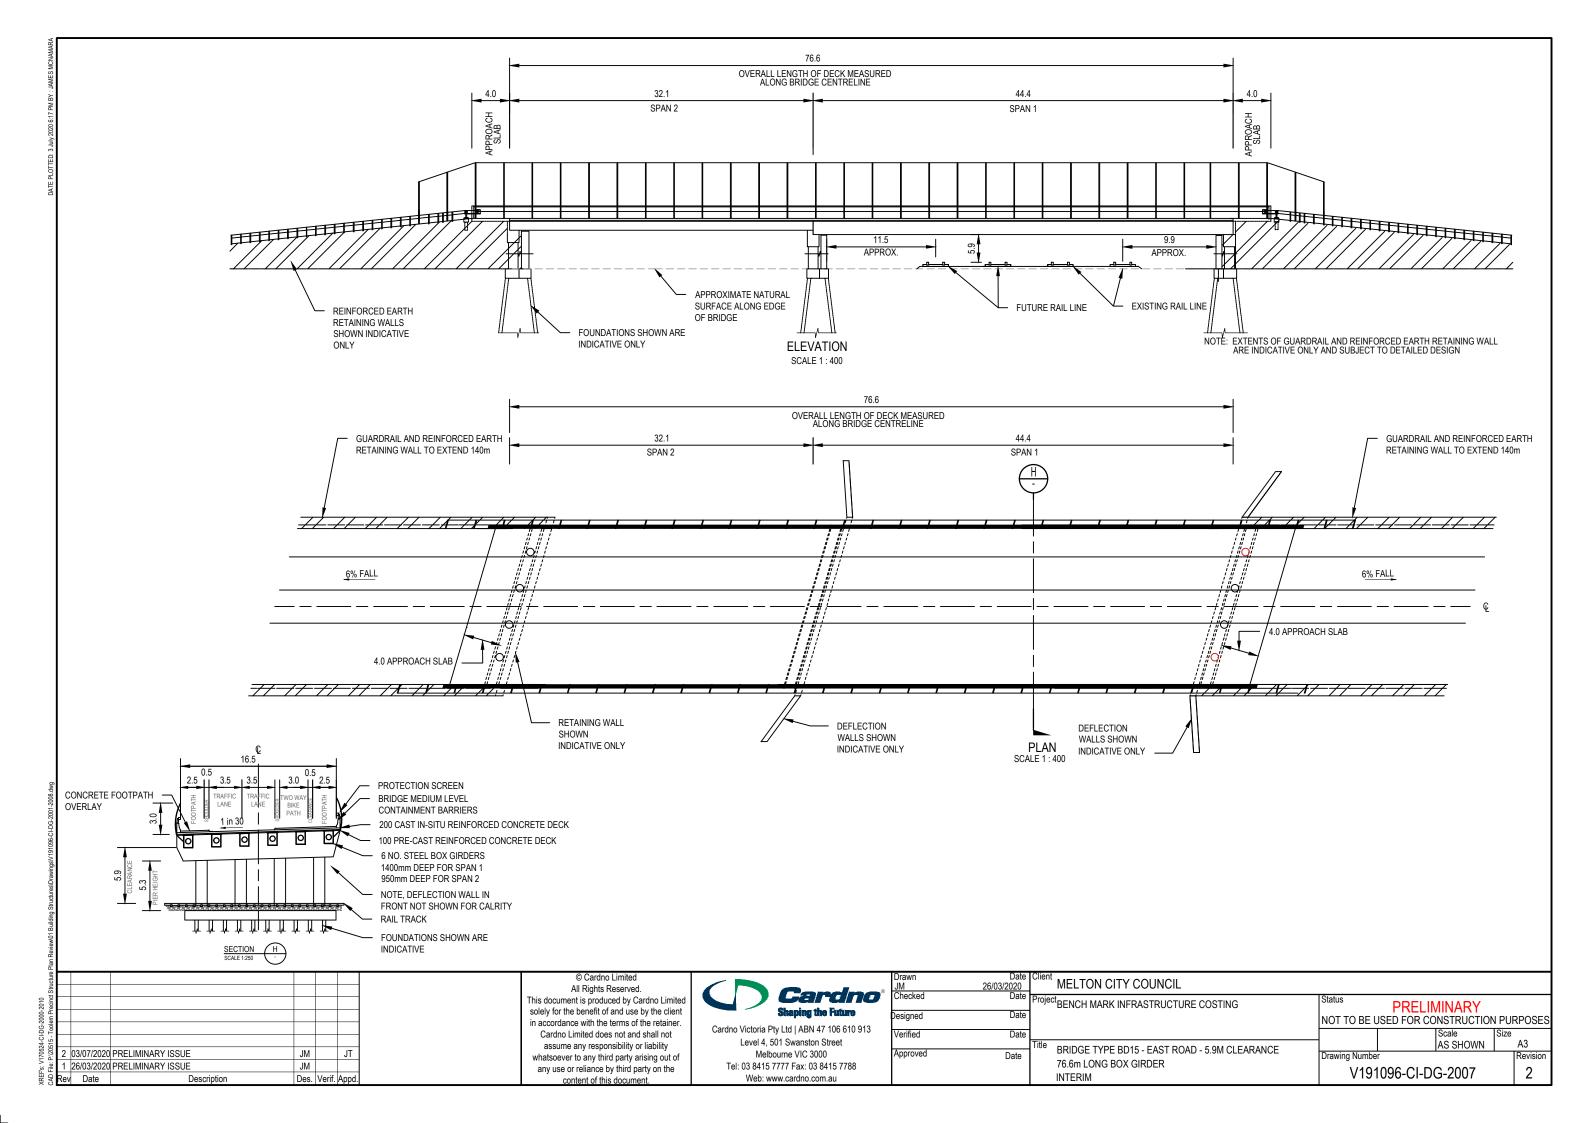

-----------------------------|--------------|------------|
| Designed A.BOOTH   | Project | TOOLERN PSP<br>EXFORD ROAD           | PRELIMINARY NOT TO BE USED FOR CONSTRUCTION PURPO |              |            |
| Checked V.OSADCHIY | Title   | MELTON SOUTH  INTERIM / ULTIMATE PSP | Date 10.12.2021                                   | Scale 1:7500 | Size<br>A1 |
| Authorised A.CARR  |         | CONCEPT LAYOUT                       | Drawing Number V191096-TF                         | R-DG-2639    | Revision 2 |

| TOOLERN ROAD     | EXFORD ROAD ITO4 |
|------------------|------------------|
| EXFORD ROAD RD03 |                  |

| 7 |
|---|

**LEGEND** 

ULTIMATE DESIGN -INTERIM DESIGN -PROPOSED BOUNDARY -

EXISTING BOUNDARY -DESIGN BY OTHERS -

## APPENDIX

**BRIDGE DESIGNS**