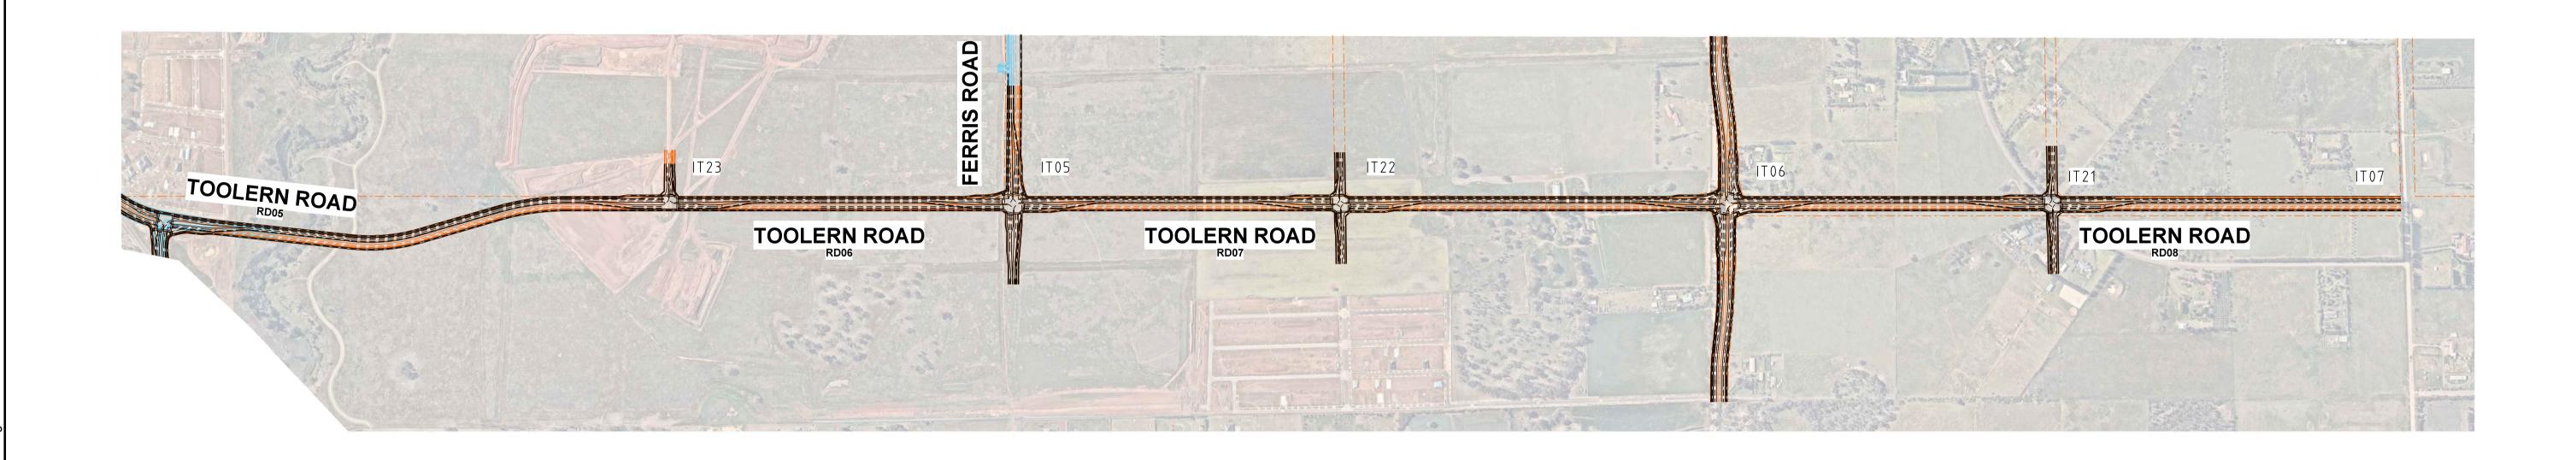

PRELIMINARY
NOT TO BE USED FOR CONSTRUCTION PURPOSES 10.12.2021 1:5000 Prawing Number Revision V191096-TR-DG-2637

FERRIS ROAD FERRIS ROAD FERRIS ROAD FERRIS ROAD RD21 (WEST SIDE) RD17 (CONSTRUCTION) IT28 RD21 (BALANCE) IT27 IT05 RD21 (EAST SIDE)