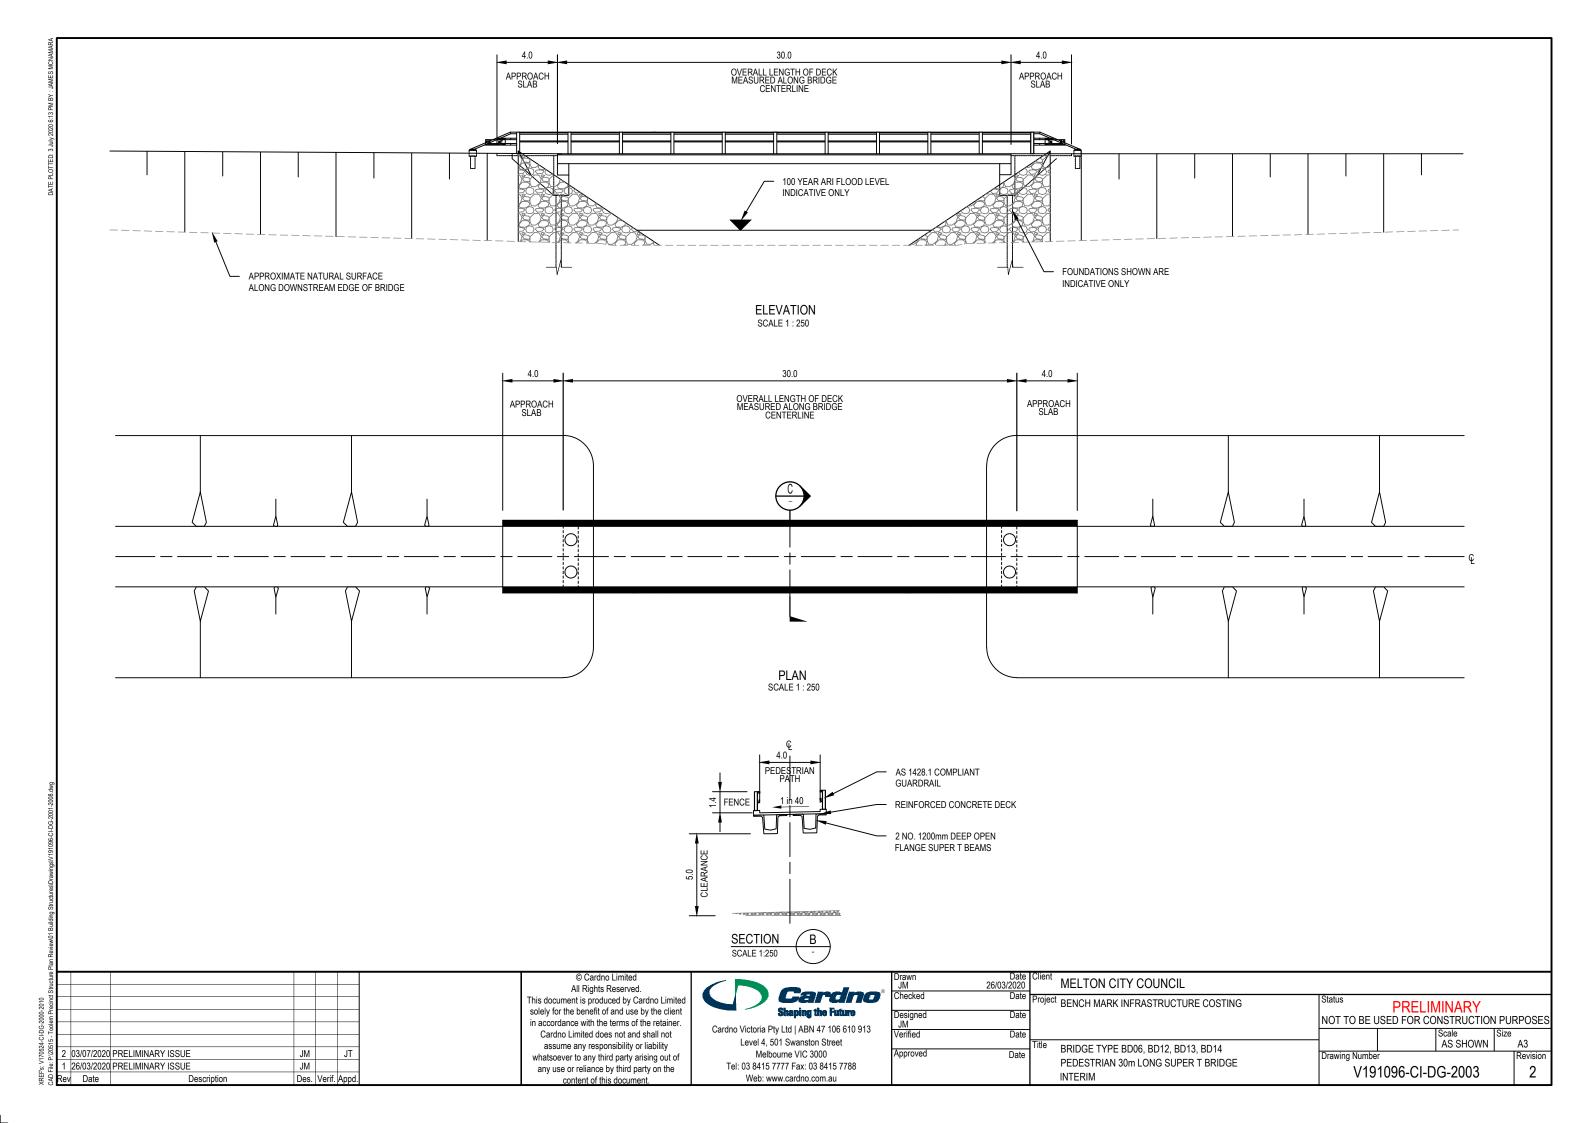

---------------------------------|--------------|------------|
| Designed A.BOOTH   | Project | TOOLERN PSP<br>EXFORD ROAD           | PRELIMINARY NOT TO BE USED FOR CONSTRUCTION PURPO |              |            |
| Checked V.OSADCHIY | Title   | MELTON SOUTH  INTERIM / ULTIMATE PSP | Date 10.12.2021                                   | Scale 1:7500 | Size<br>A1 |
| Authorised A.CARR  |         | CONCEPT LAYOUT                       | Drawing Number V191096-TF                         | R-DG-2639    | Revision 2 |

| TOOLERN ROAD     | EXFORD ROAD ITO4 |
|------------------|------------------|
| EXFORD ROAD RD03 |                  |

| 7 |
|---|

**LEGEND** 

ULTIMATE DESIGN -INTERIM DESIGN -PROPOSED BOUNDARY -

EXISTING BOUNDARY -DESIGN BY OTHERS -

## APPENDIX

**BRIDGE DESIGNS**