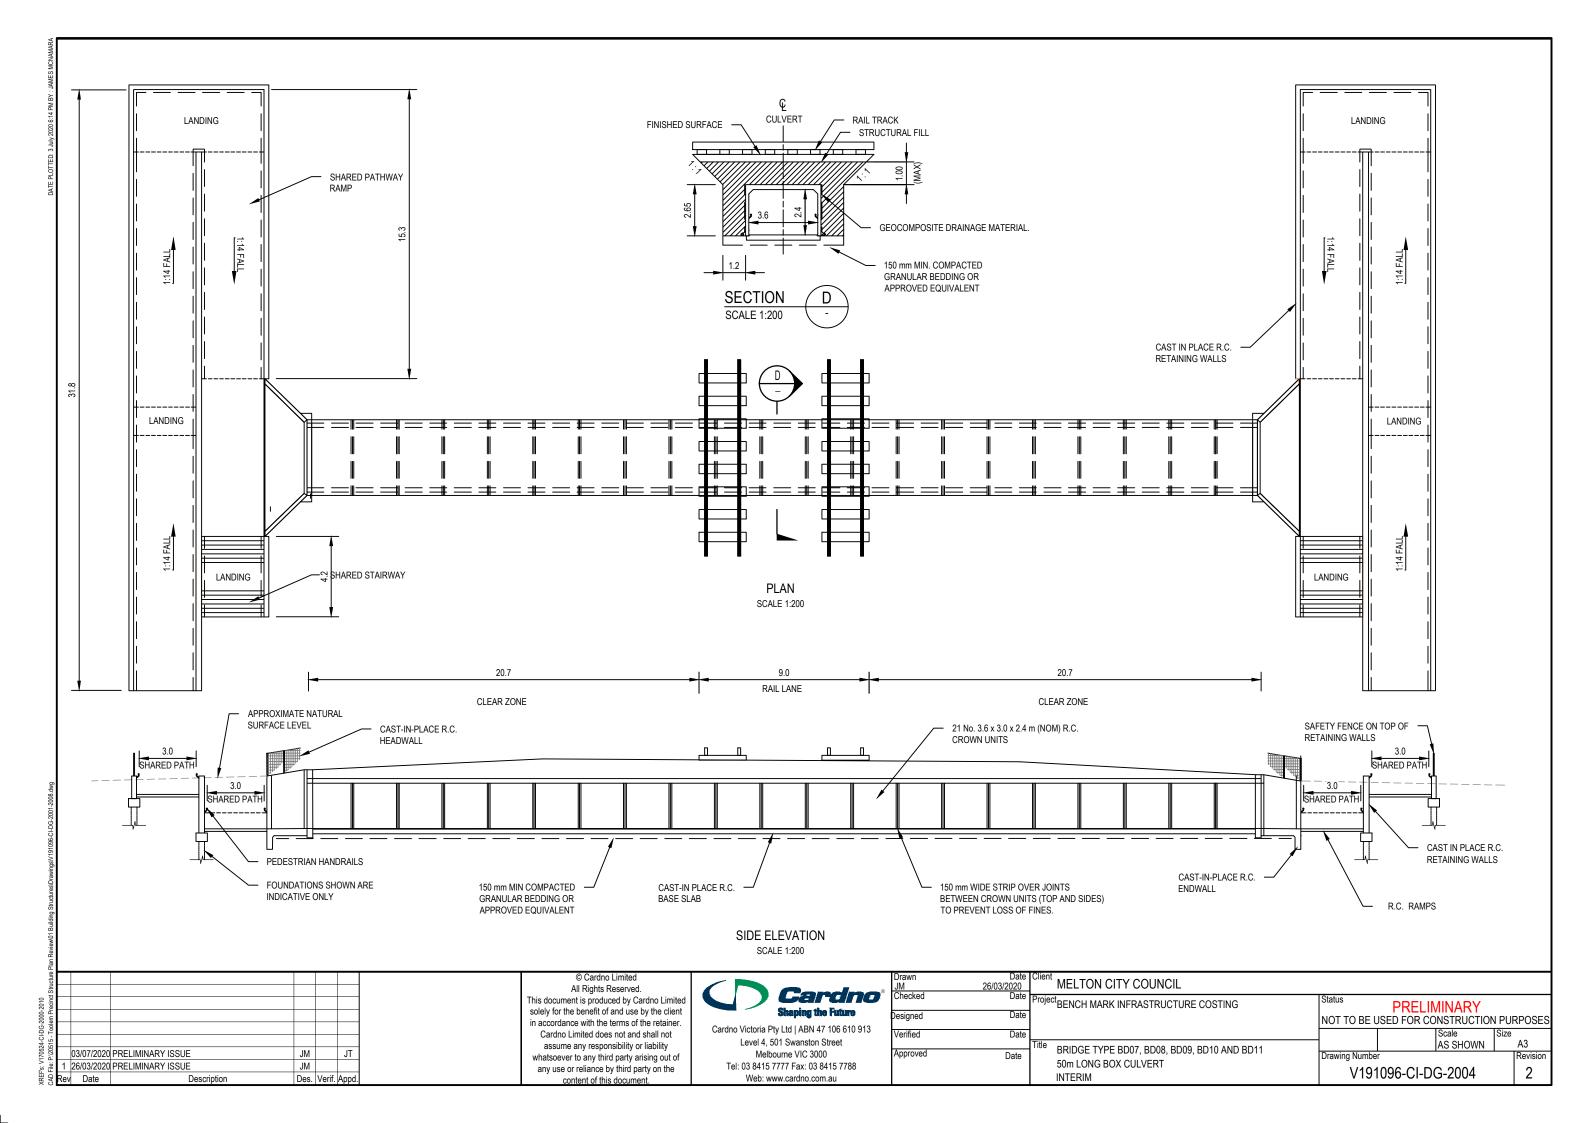

-------------------------------|--------------|------------|
| Designed A.BOOTH   | Project | TOOLERN PSP<br>EXFORD ROAD           | PRELIMINARY NOT TO BE USED FOR CONSTRUCTION PURPO |              |            |
| Checked V.OSADCHIY | Title   | MELTON SOUTH  INTERIM / ULTIMATE PSP | Date 10.12.2021                                   | Scale 1:7500 | Size<br>A1 |
| Authorised A.CARR  |         | CONCEPT LAYOUT                       | Drawing Number V191096-TF                         | R-DG-2639    | Revision 2 |

| TOOLERN ROAD     | EXFORD ROAD ITO4 |
|------------------|------------------|
| EXFORD ROAD RD03 |                  |

| 7 |
|---|

**LEGEND** 

ULTIMATE DESIGN -INTERIM DESIGN -PROPOSED BOUNDARY -

EXISTING BOUNDARY -DESIGN BY OTHERS -

## APPENDIX

**BRIDGE DESIGNS**