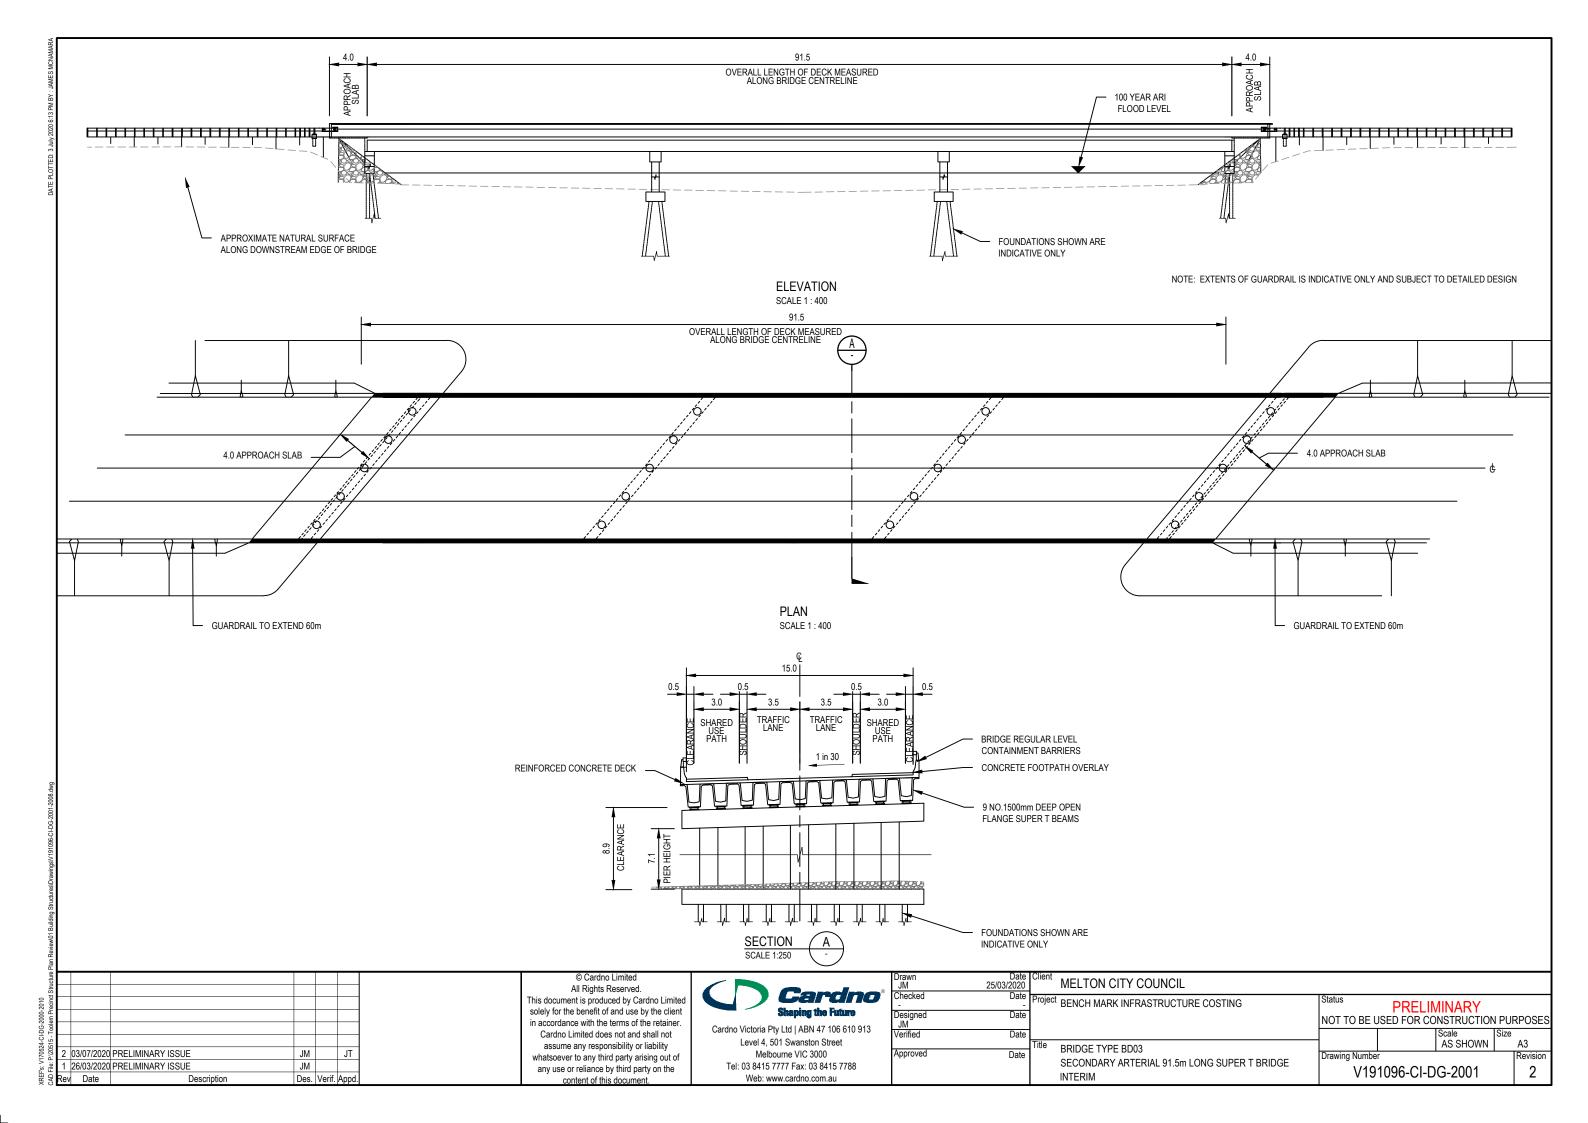

-------------------------------------|--------------|------------|
| Designed A.BOOTH   | Project | TOOLERN PSP<br>EXFORD ROAD           | PRELIMINARY NOT TO BE USED FOR CONSTRUCTION PURPO |              |            |
| Checked V.OSADCHIY | Title   | MELTON SOUTH  INTERIM / ULTIMATE PSP | Date 10.12.2021                                   | Scale 1:7500 | Size<br>A1 |
| Authorised A.CARR  |         | CONCEPT LAYOUT                       | Drawing Number V191096-TF                         | R-DG-2639    | Revision 2 |

| TOOLERN ROAD     | EXFORD ROAD ITO4 |
|------------------|------------------|
| EXFORD ROAD RD03 |                  |

| 7 |
|---|

**LEGEND** 

ULTIMATE DESIGN -INTERIM DESIGN -PROPOSED BOUNDARY -

EXISTING BOUNDARY -DESIGN BY OTHERS -

## APPENDIX

**BRIDGE DESIGNS**