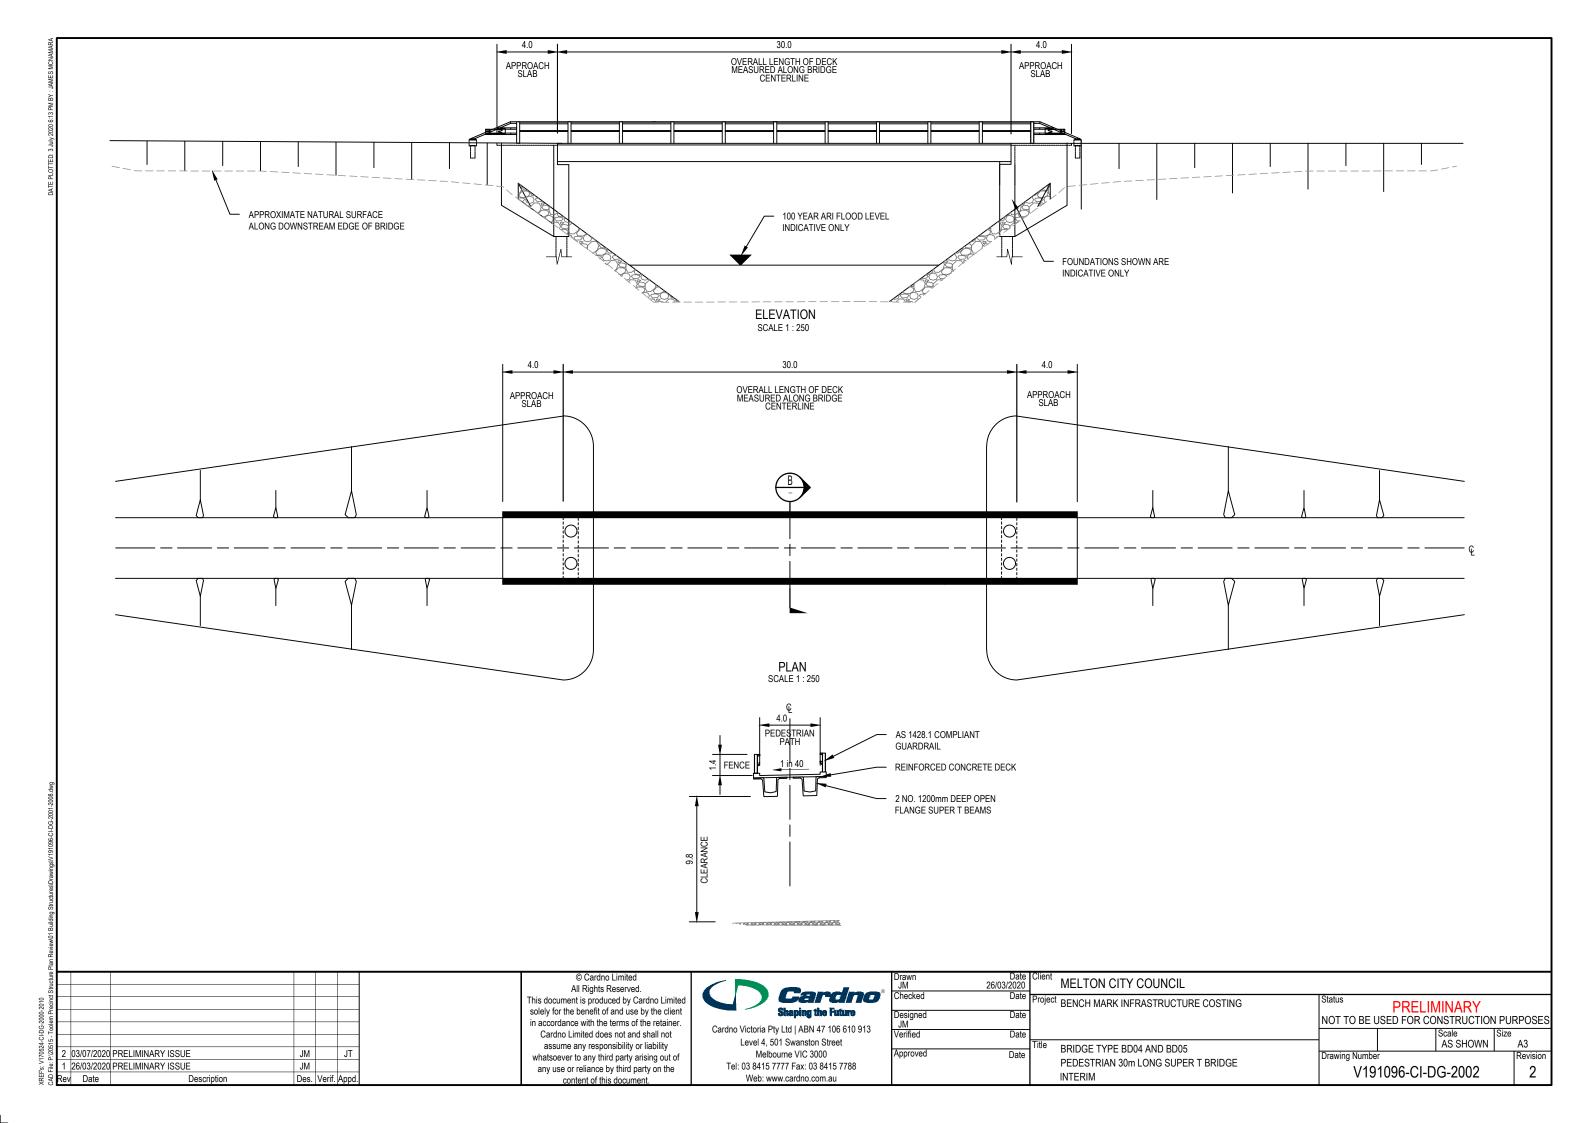

-----------------------------------|--------------|------------|
| Designed A.BOOTH   | Project | TOOLERN PSP<br>EXFORD ROAD           | PRELIMINARY NOT TO BE USED FOR CONSTRUCTION PURPO |              |            |
| Checked V.OSADCHIY | Title   | MELTON SOUTH  INTERIM / ULTIMATE PSP | Date 10.12.2021                                   | Scale 1:7500 | Size<br>A1 |
| Authorised A.CARR  |         | CONCEPT LAYOUT                       | Drawing Number V191096-TF                         | R-DG-2639    | Revision 2 |

| TOOLERN ROAD     | EXFORD ROAD ITO4 |
|------------------|------------------|
| EXFORD ROAD RD03 |                  |

| 7 |
|---|

**LEGEND** 

ULTIMATE DESIGN -INTERIM DESIGN -PROPOSED BOUNDARY -

EXISTING BOUNDARY -DESIGN BY OTHERS -

## APPENDIX

**BRIDGE DESIGNS**