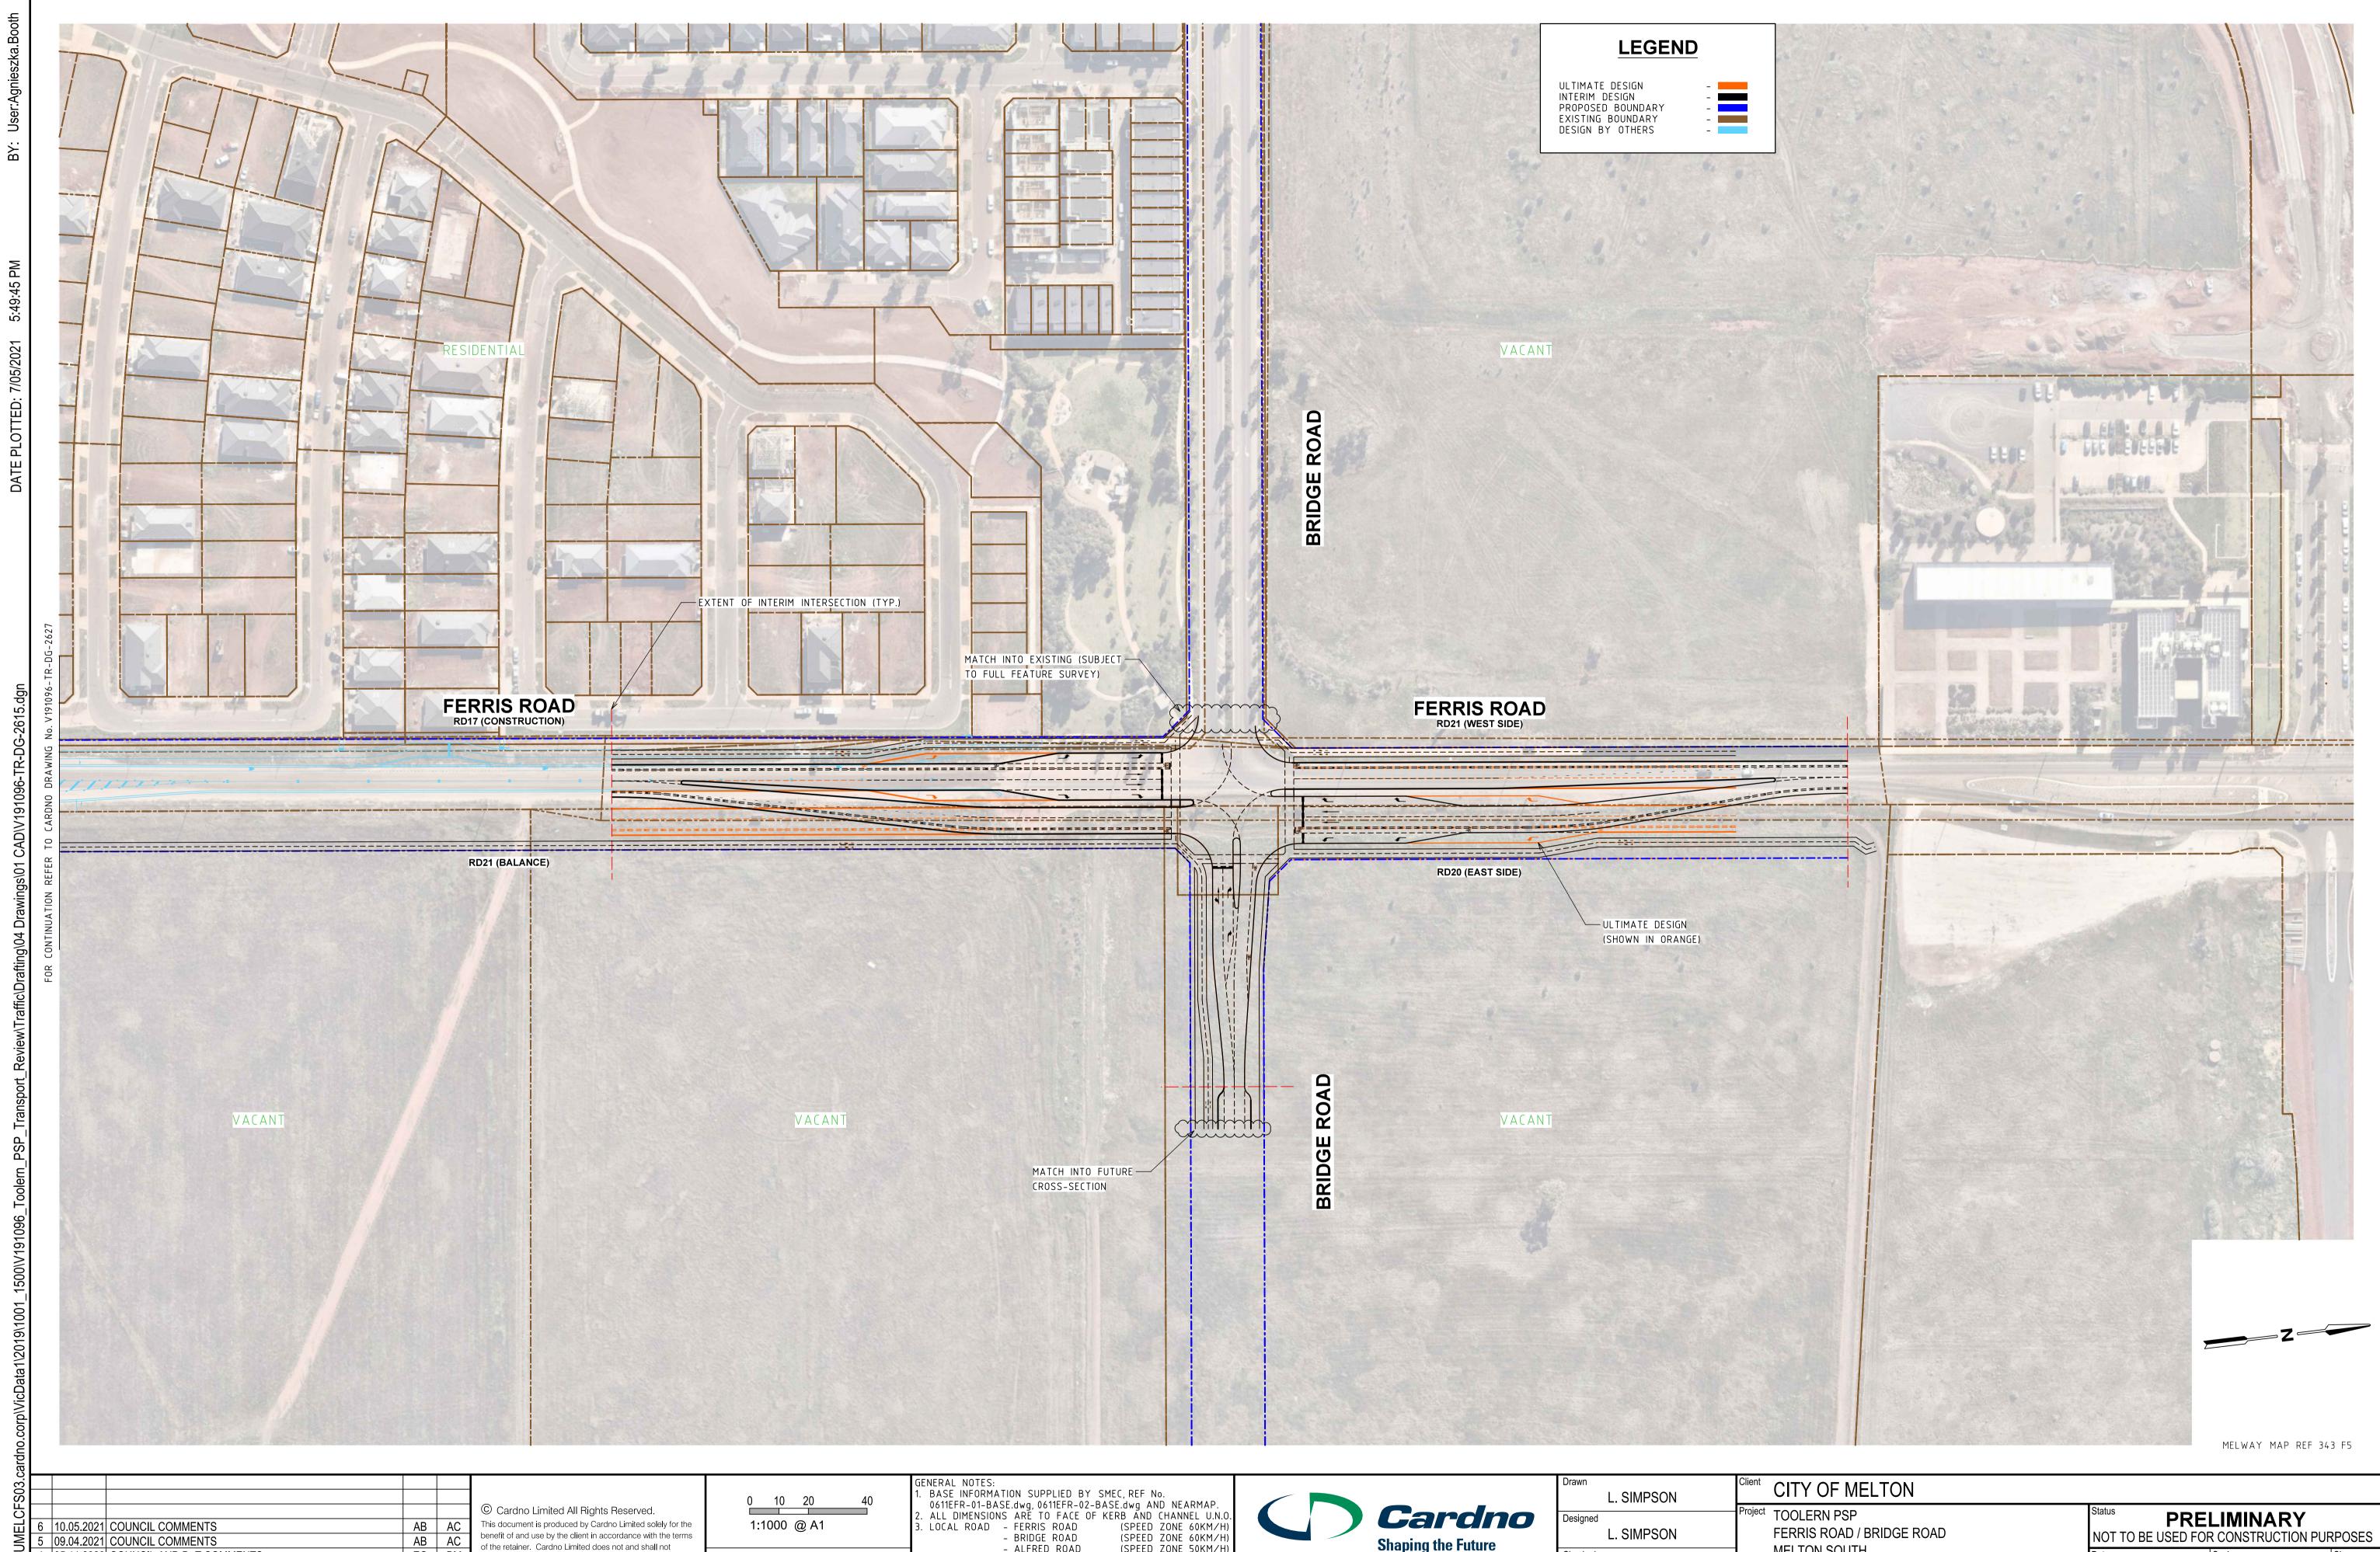

BY

à

GENERAL NOTES: 1. BASE INFORMATION SUPPLIED BY SMEC, REF No. 0611EFR-01-BASE.dwg, 0611EFR-02-BASE.dwg AND NEARMAP. 2. ALL DIMENSIONS ARE TO FACE OF KERB AND CHANNEL U.N.O. 3. LOCAL ROAD - FERRIS ROAD (SPEED ZONE 60KM/H) - BRIDGE ROAD (SPEED ZONE 60KM/H) - ALFRED ROAD (SPEED ZONE 50KM/H) - WIMBLEDON ROAD (SPEED ZONE 50KM/H) Shaping the Future MELTON SO Checked C. SANSTOUPET ABN: 47 106 610 913 501 Swanston Street, Melbourne, VIC Australia 3000 Phone (+61 3) 8415 7777 Fax (+61 3) 8415 7788 Email: victoria@cardno.com.au Web: www.cardno.com.au/victoria IT15 - INTERI CONCEPT LA Authorised T. McKINLEY

|                     | NOT TO BE USED FOR | R CONSTRUCTION PUP | RPOSES   |  |  |
|---------------------|--------------------|--------------------|----------|--|--|
| DUTH                | Date               | Scale              | Size     |  |  |
| IM PSP INTERSECTION | 05.03.2020         | 1:1000             | A1       |  |  |
|                     | Drawing Number     |                    | Revision |  |  |
| A1001               | V191096-TR-DG-2615 |                    |          |  |  |