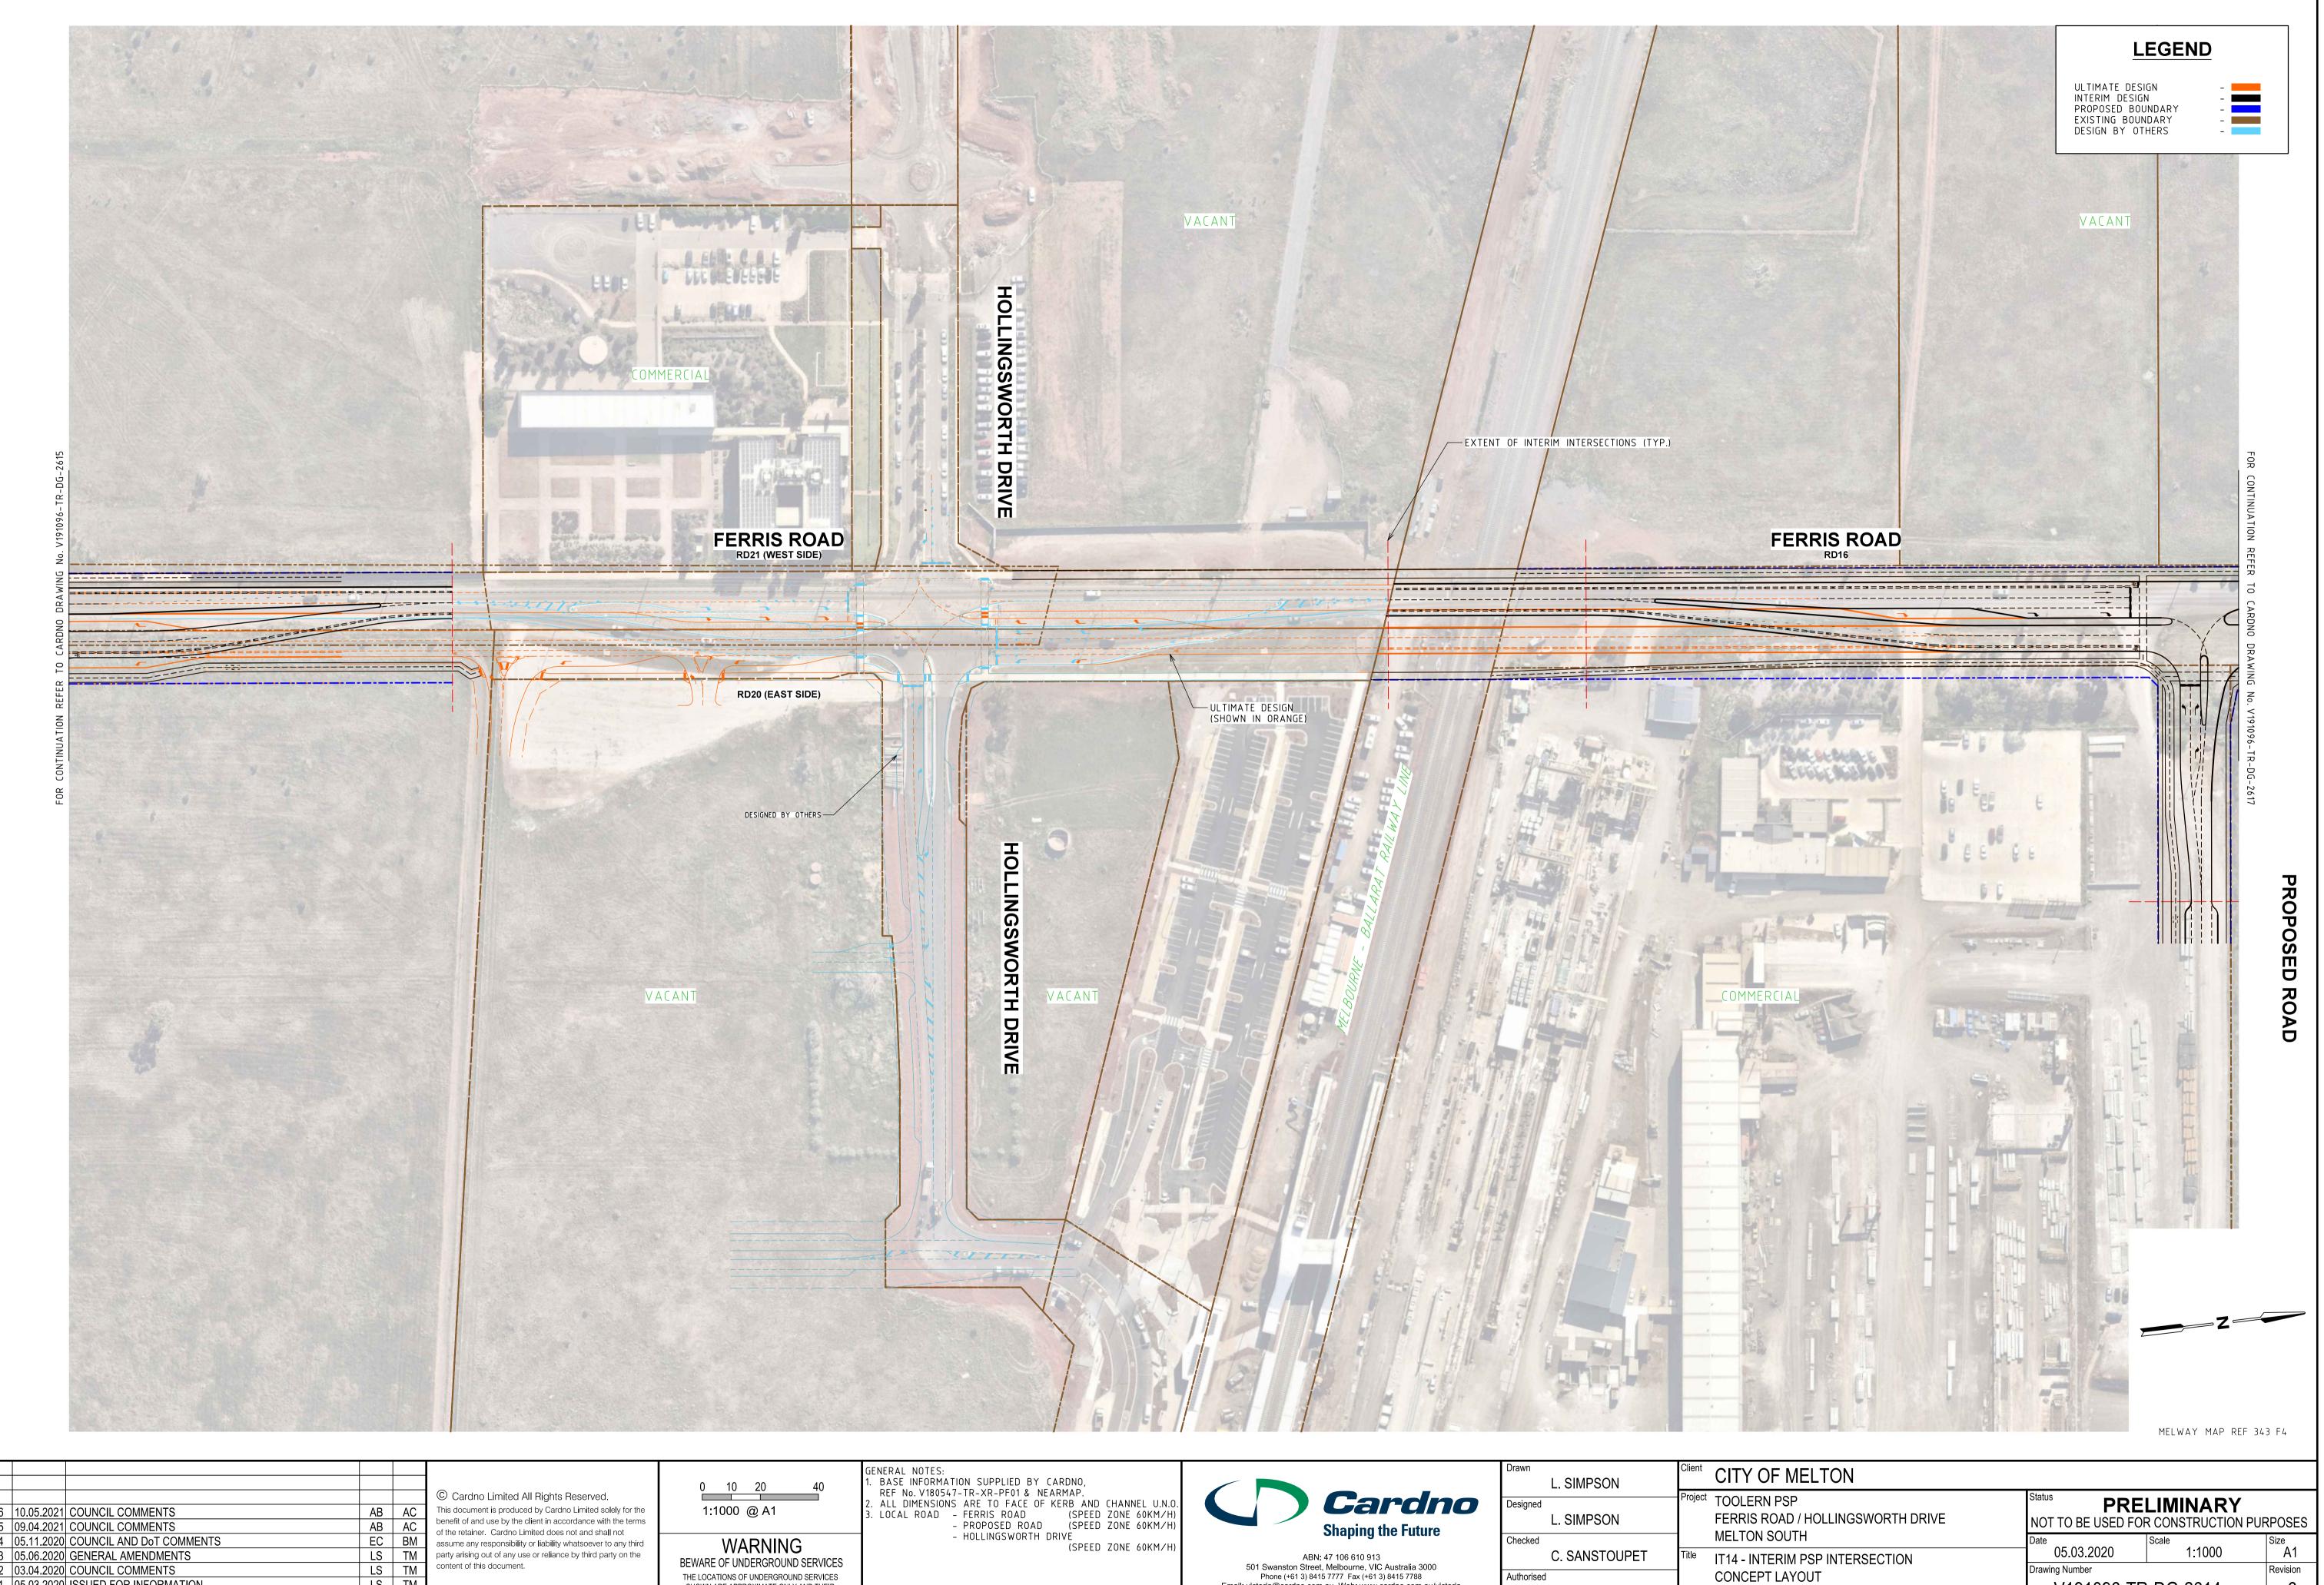

tent of this document.

THE LOCATIONS OF UNDERGROUND SERVICES SHOWN ARE APPROXIMATE ONLY AND THEIR EXACT POSITION SHOULD BE PROVEN ON SITE.

| 0     | GENERAL NOTES:<br>1. BASE INFORMATION SUPPLIED BY CARDNO,<br>REF No. V180547-TR-XR-PF01 & NEARMAP.<br>2. ALL DIMENSIONS ARE TO FACE OF KERB AND CHANNEL U.N.O.<br>3. LOCAL ROAD - FERRIS ROAD (SPEED ZONE 60KM/H)<br>- PROPOSED ROAD (SPEED ZONE 60KM/H)<br>- HOLLINGSWORTH DRIVE | <b>Cardno</b><br>Shaping the Future                                       |
|-------|-----------------------------------------------------------------------------------------------------------------------------------------------------------------------------------------------------------------------------------------------------------------------------------|---------------------------------------------------------------------------|
| VICES | (SPEED ZONE 60KM/H)                                                                                                                                                                                                                                                               | ABN: 47 106 610 913<br>501 Swanston Street, Melbourne, VIC Australia 3000 |
| VICES |                                                                                                                                                                                                                                                                                   | Phone (+61 3) 8415 7777 Fax (+61 3) 8415 7788                             |

Email: victoria@cardno.com.au Web: www.cardno.com.au/victoria

| Drawn<br>L. SIMPSON    | Client  | CITY OF       |
|------------------------|---------|---------------|
| Designed<br>L. SIMPSON | Project | TOOLERN PS    |
| Checked                |         | MELTON SOU    |
| C. SANSTOUPET          | Title   | IT14 - INTERI |
| Authorised             |         | CONCEPT LA    |
| T. McKINLEY            |         |               |