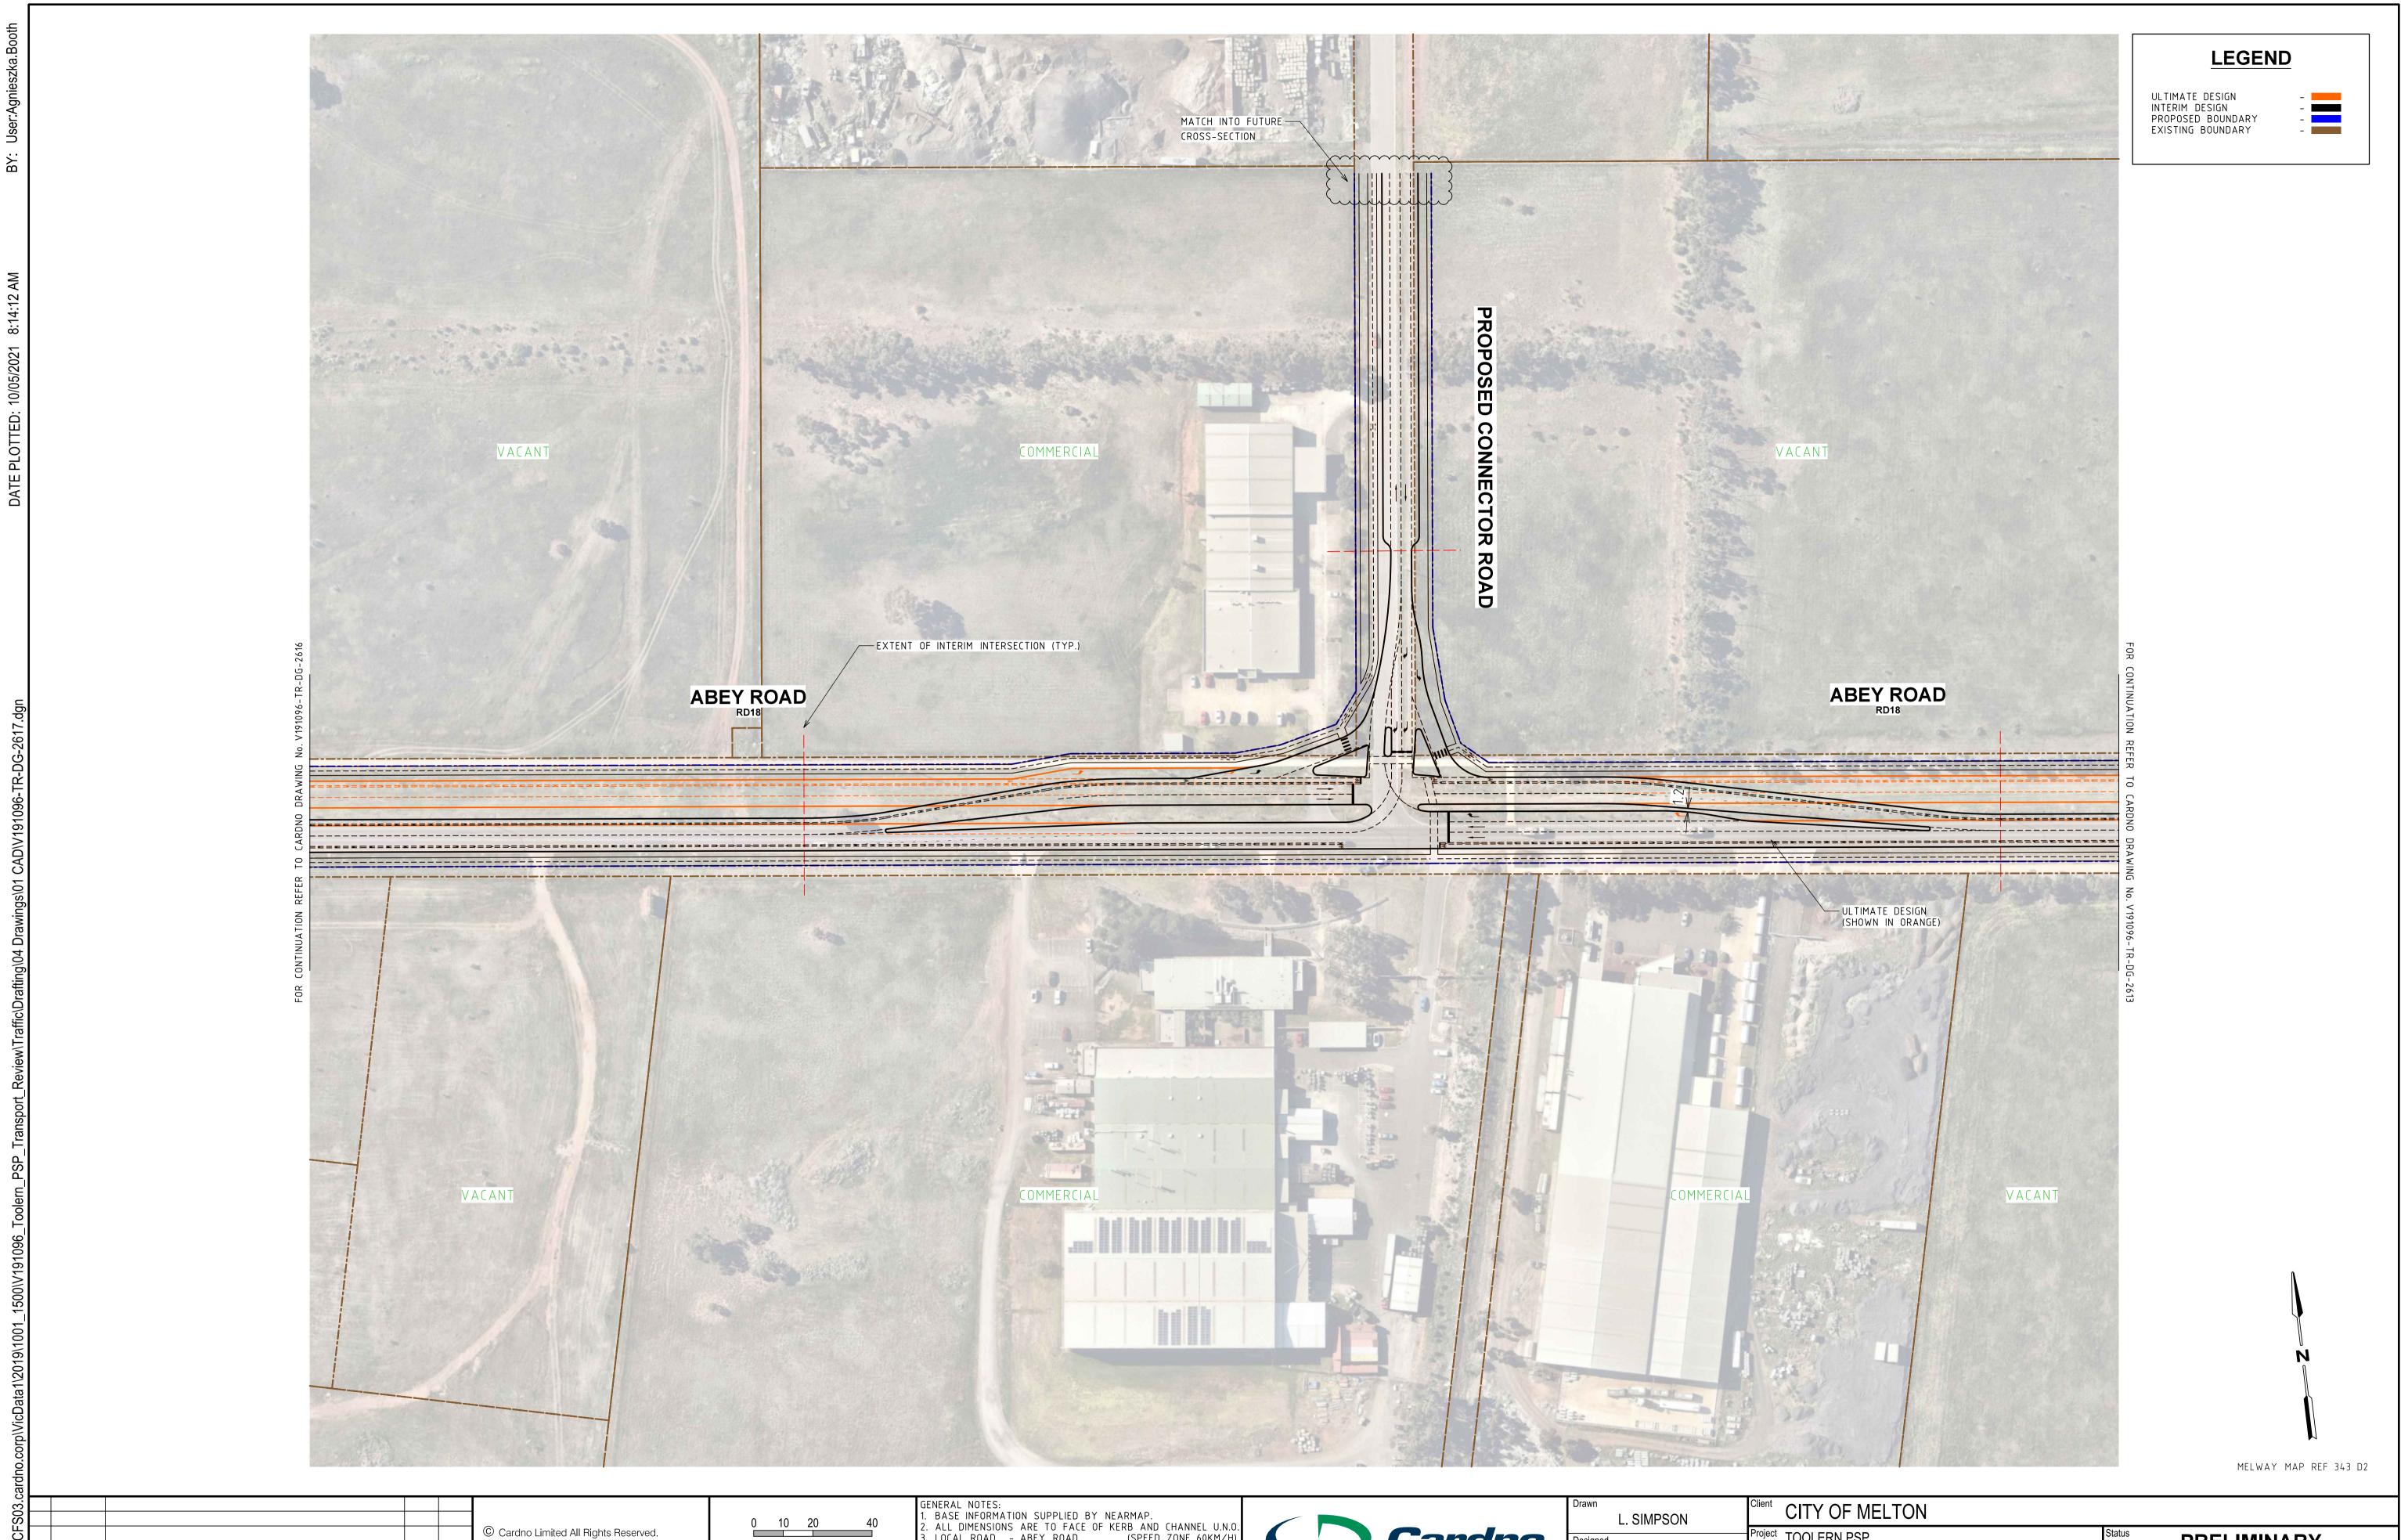

# 1:1000 @ A1

WARNING BEWARE OF UNDERGROUND SERVICES THE LOCATIONS OF UNDERGROUND SERVICES SHOWN ARE APPROXIMATE ONLY AND THEIR EXACT POSITION SHOULD BE PROVEN ON SITE.

GENERAL NOTES: 1. BASE INFORMATION SUPPLIED BY NEARMAP. 2. ALL DIMENSIONS ARE TO FACE OF KERB AND CHANNEL U.N.O. 3. LOCAL ROAD – ABEY ROAD (SPEED ZONE 60KM/H) – PROPOSED CONNECTOR ROAD (SPEED ZONE 60KM/H)

| Drawn                     | L. SIMPSON    | Client  | CITY OF MELTON                                     |                                       |                              |            |
|---------------------------|---------------|---------|----------------------------------------------------|---------------------------------------|------------------------------|------------|
| Designed<br>L. SIMPSON    |               | Project | TOOLERN PSP<br>ABEY ROAD / PROPOSED CONNECTOR ROAD | Status <b>PRE</b><br>NOT TO BE USED F | ELIMINARY<br>DR CONSTRUCTION | PURPOSES   |
| Checked                   | C. SANSTOUPET | Title   | MELTON SOUTH                                       | Date 05.03.2020                       | Scale 1:1000                 | Size<br>A1 |
| Authorised<br>T. McKINLEY |               |         |                                                    | Drawing Number<br>V191096-TR-DG-2617  |                              | Revision 6 |