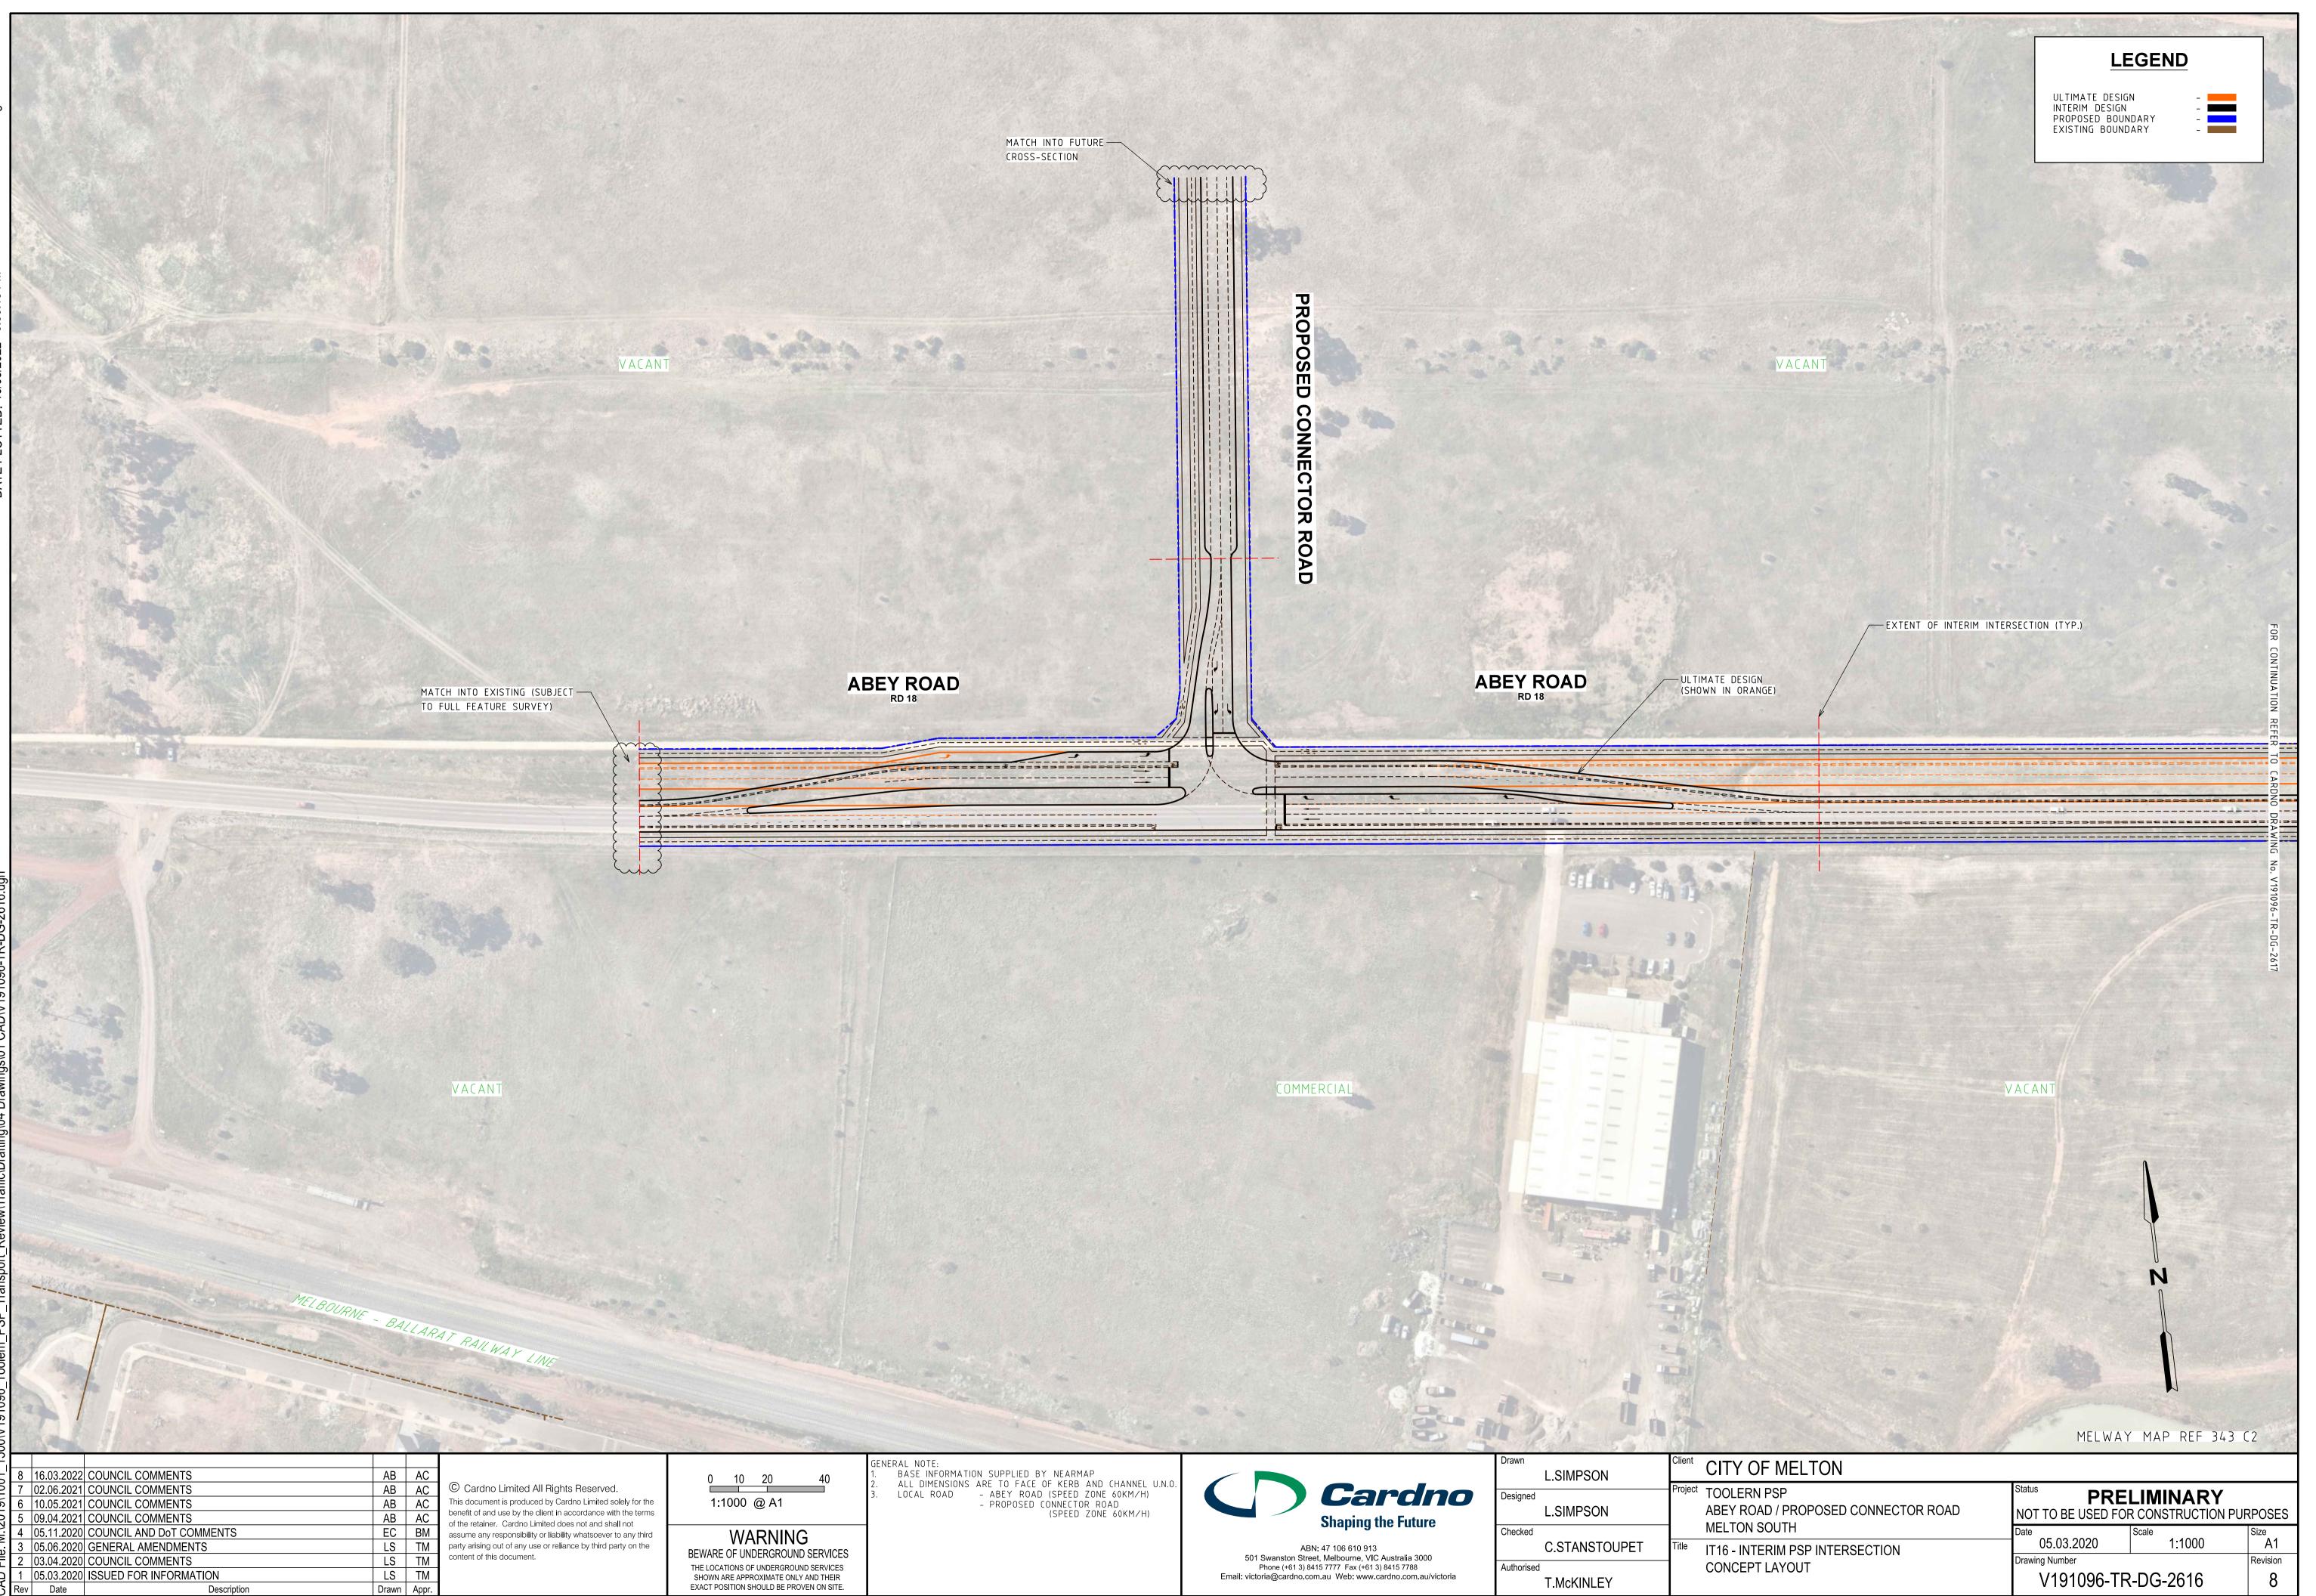

# 1:1000 @ A1

WARNING BEWARE OF UNDERGROUND SERVICES THE LOCATIONS OF UNDERGROUND SERVICES SHOWN ARE APPROXIMATE ONLY AND THEIR EXACT POSITION SHOULD BE PROVEN ON SITE.

GENERAL NOTES: 1. BASE INFORMATION SUPPLIED BY NEARMAP. 2. ALL DIMENSIONS ARE TO FACE OF KERB AND CHANNEL U.N.O. 3. LOCAL ROAD – ABEY ROAD (SPEED ZONE 60KM/H) – PROPOSED CONNECTOR ROAD (SPEED ZONE 60KM/H)

| Drawn                     | L. SIMPSON    | Client  | CITY OF MELTON                                     |                                       |                              |            |
|---------------------------|---------------|---------|----------------------------------------------------|---------------------------------------|------------------------------|------------|
| Designed<br>L. SIMPSON    |               | Project | TOOLERN PSP<br>ABEY ROAD / PROPOSED CONNECTOR ROAD | Status <b>PRE</b><br>NOT TO BE USED F | ELIMINARY<br>DR CONSTRUCTION | PURPOSES   |
| Checked                   | C. SANSTOUPET | Title   | MELTON SOUTH                                       | Date 05.03.2020                       | Scale 1:1000                 | Size<br>A1 |
| Authorised<br>T. McKINLEY |               |         |                                                    | Drawing Number<br>V191096-TR-DG-2617  |                              | Revision 6 |