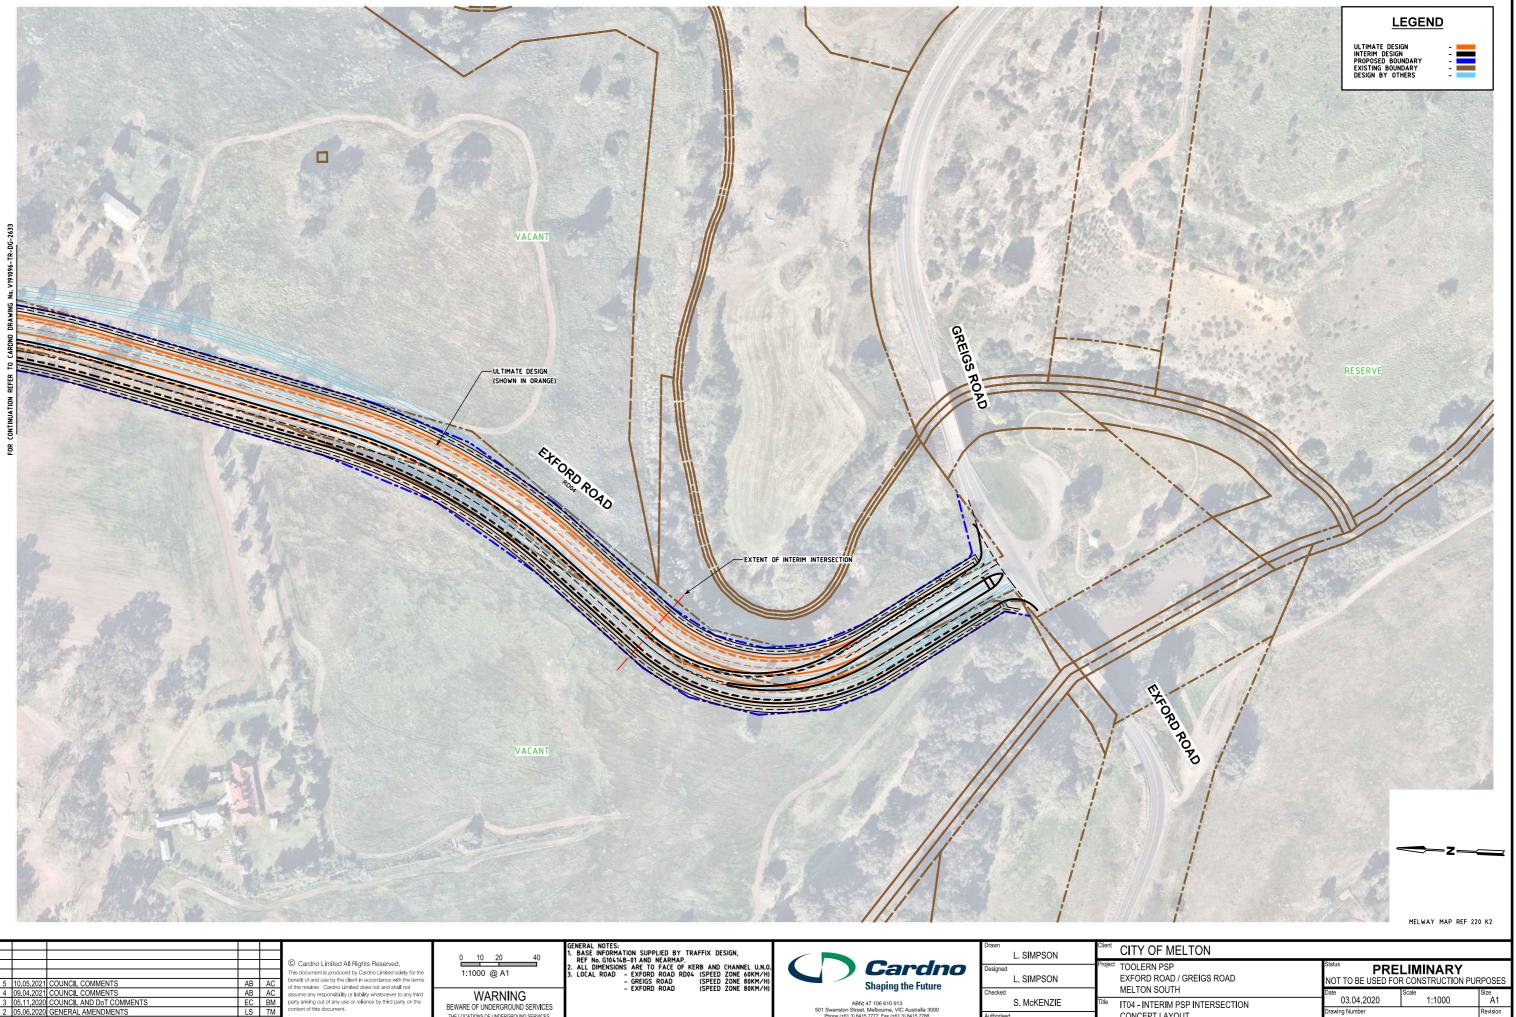

SENERAL NOTES: . BASE INFORMATION SUPPLIED BY TRAFFIX DESIGN, REF No. 610416B-01 AND NEARMAP. 2. ALL DIMENSIONS ARE TO FACE OF KERB AND CHANNEL U.N.O 3. LOCAL ROAD - EXFORD ROAD ROD4 (SPEED ZONE 80KH/H) - GREIGS ROAD (SPEED ZONE 80KH/H) - EXFORD ROAD (SPEED ZONE 80KH/H)

| L. SIMPSON                                     |      |
|------------------------------------------------|------|
| Designed Project TOOLERI<br>L. SIMPSON EXFORD  | RD R |
| Checked MELTON<br>S. MCKENZIE Title IT04 - INT | INTE |
| Authorised CONCEP<br>T. McKINLEY               | EPT  |

|                                | PRELIMINARY<br>NOT TO BE USED FOR CONSTRUCTION PURPOSES |              |            |  |  |
|--------------------------------|---------------------------------------------------------|--------------|------------|--|--|
|                                | Date<br>03.04.2020                                      | Scale 1:1000 | Size<br>A1 |  |  |
| RIM PSP INTERSECTION<br>LAYOUT | Drawing Number                                          | Revision     |            |  |  |
| LATOOT                         | V191096-TR                                              | 5            |            |  |  |