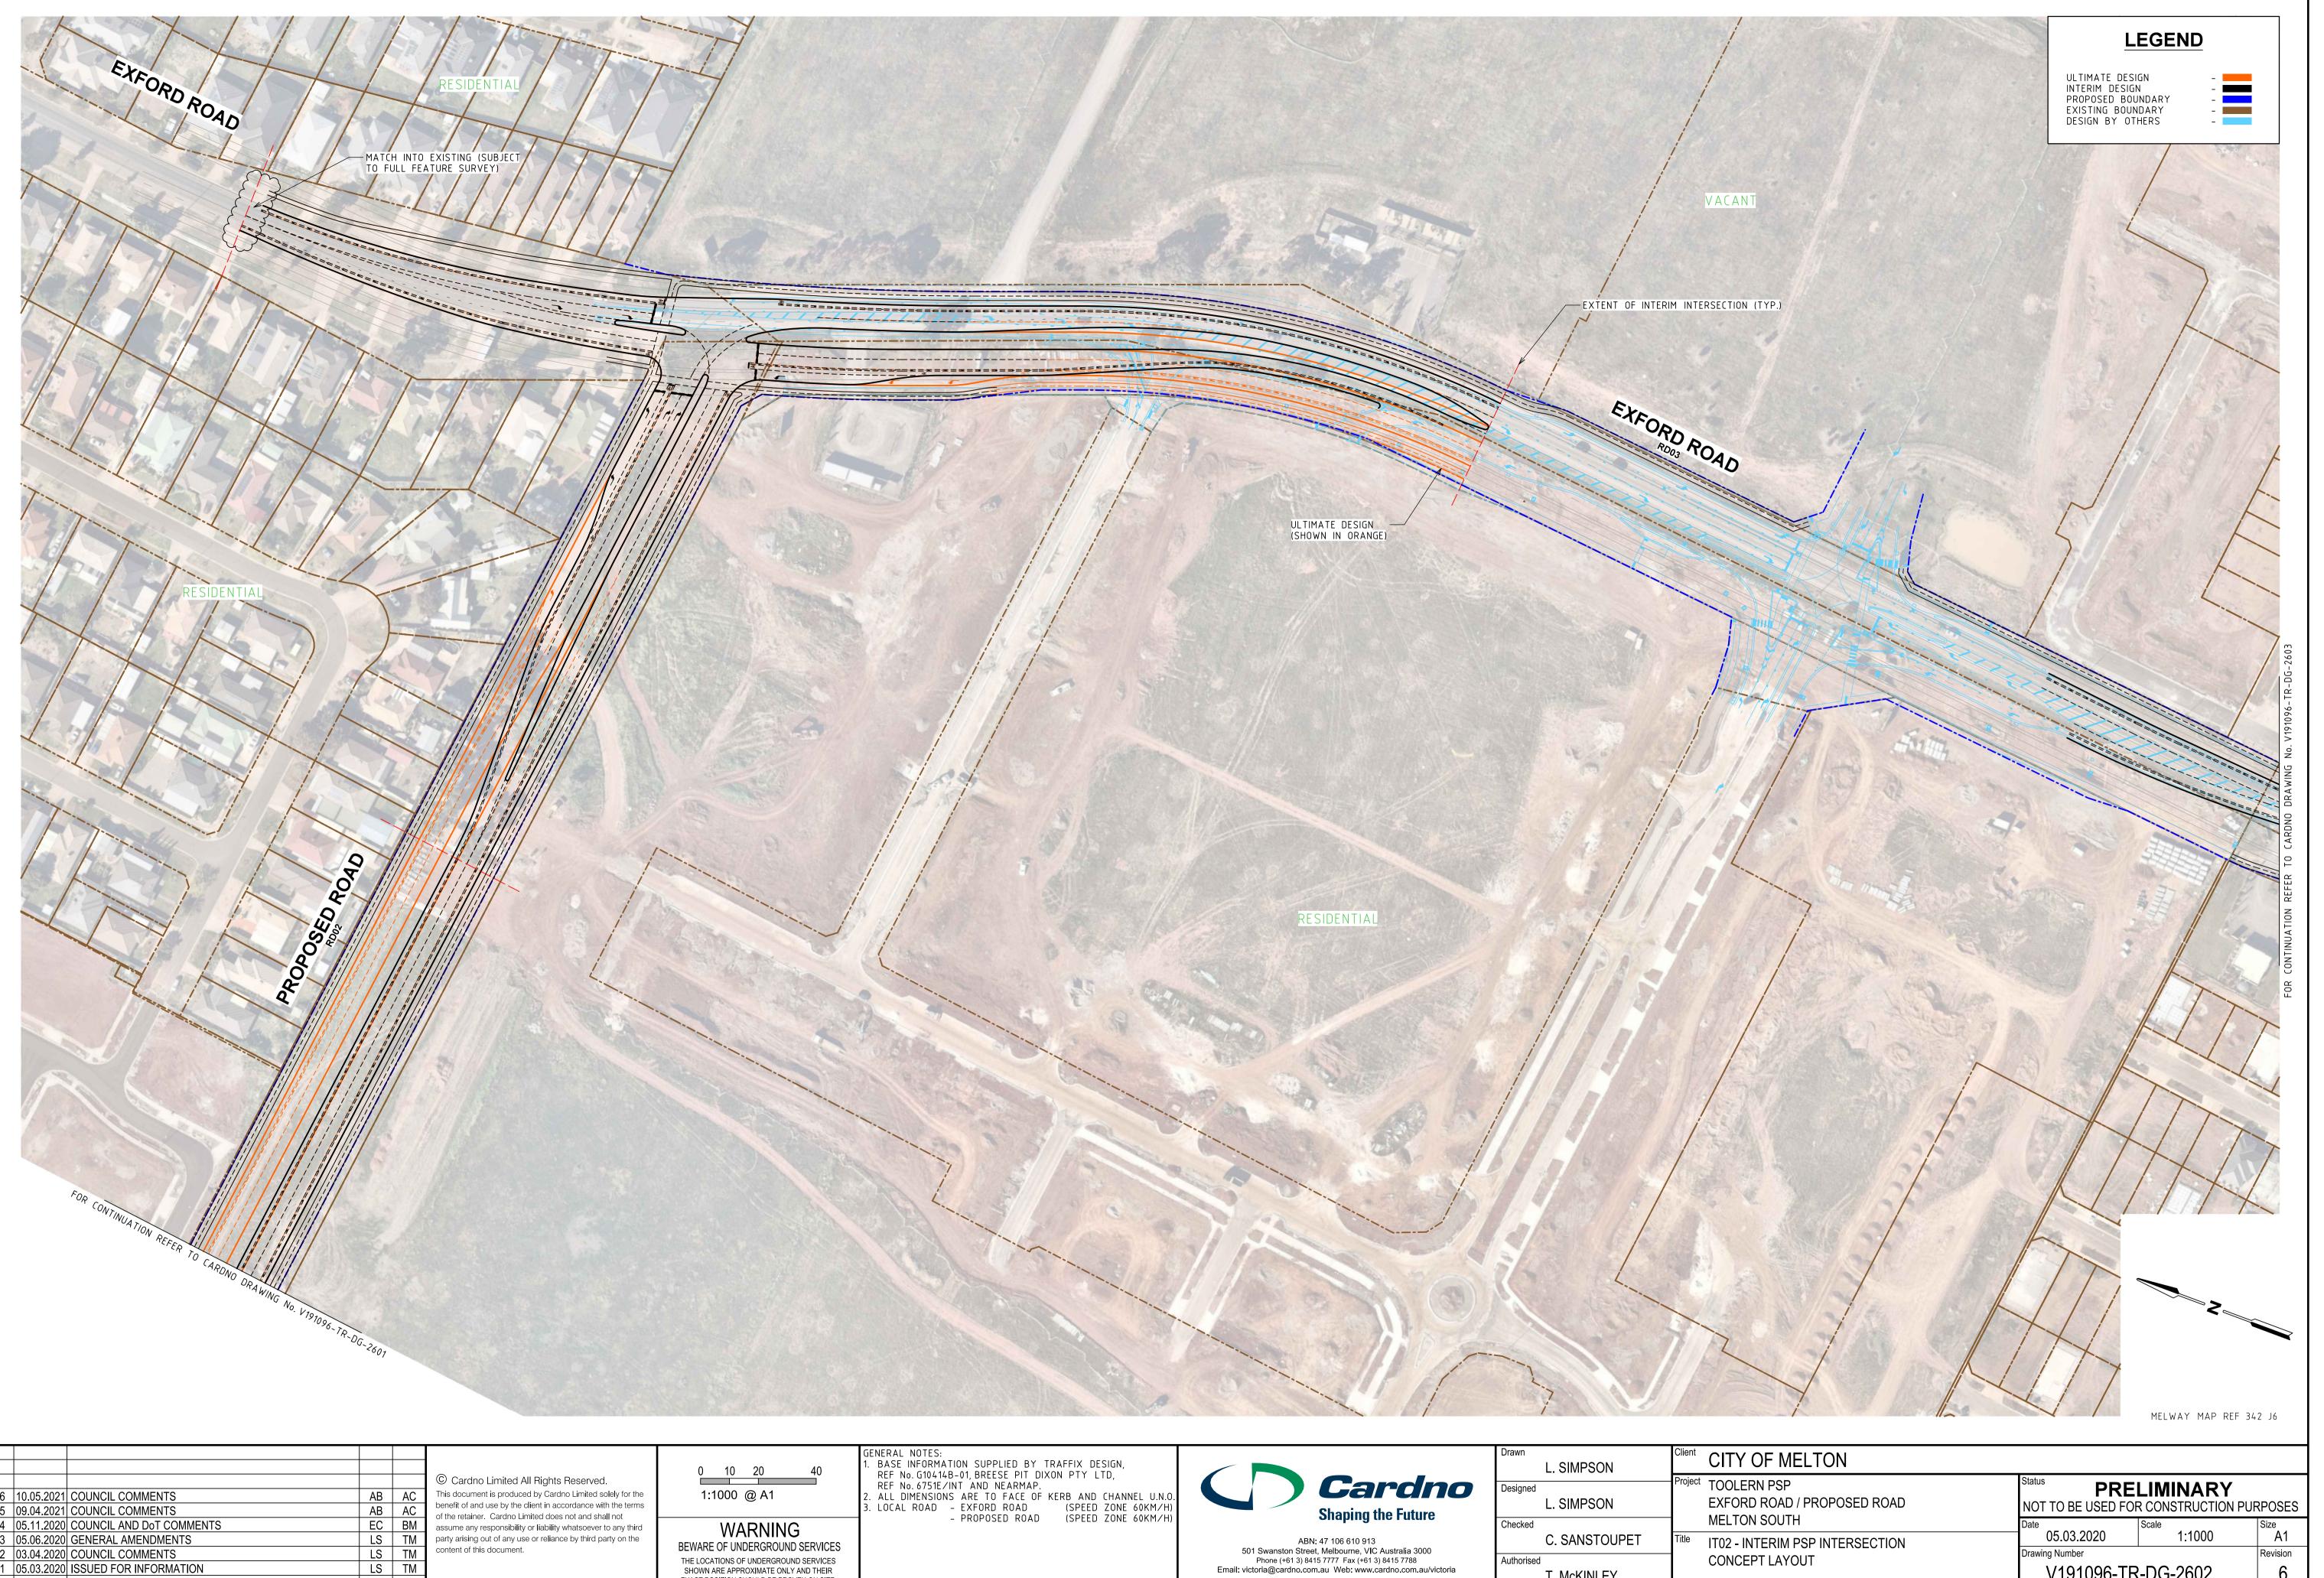

Ъ 23

| L. SIMPSON             | Ollent  | CITY OF MELT                     |
|------------------------|---------|----------------------------------|
| Designed<br>L. SIMPSON | Project | TOOLERN PSP<br>EXFORD ROAD / PRO |
| Checked                |         | MELTON SOUTH                     |
| C. SANSTOUPET          | Title   | IT02 - INTERIM PSP I             |
| Authorised             |         | CONCEPT LAYOUT                   |
| T. McKINLEY            |         |                                  |

rawing Number

V191096-TR-DG-2602

Revision

6

|     |            |                                      |          |         | © Cardno Limited All Rights Reserved.                                                                                       | 0 10 20 40                                                                    |
|-----|------------|--------------------------------------|----------|---------|-----------------------------------------------------------------------------------------------------------------------------|-------------------------------------------------------------------------------|
|     |            | COUNCIL COMMENTS<br>COUNCIL COMMENTS | AB<br>AB | 6<br>AC | This document is produced by Cardno Limited solely for the<br>benefit of and use by the client in accordance with the terms | 1:1000 @ A1                                                                   |
|     |            | COUNCIL AND DOT COMMENTS             | EC       | BM      | of the retainer. Cardno Limited does not and shall not<br>assume any responsibility or liability whatsoever to any third    | WARNING                                                                       |
| 3   | 05.06.2020 | GENERAL AMENDMENTS                   | LS       | ТМ      | party arising out of any use or reliance by third party on the                                                              | BEWARE OF UNDERGROUND SERVICES                                                |
| 2   | 03.04.2020 | COUNCIL COMMENTS                     | LS       | ТМ      | content of this document.                                                                                                   |                                                                               |
| 1   | 05.03.2020 | ISSUED FOR INFORMATION               | EC       | ТМ      |                                                                                                                             | THE LOCATIONS OF UNDERGROUND SERVICES<br>SHOWN ARE APPROXIMATE ONLY AND THEIR |
| Rev | Date       | Description                          | Drawn    | Appr.   |                                                                                                                             | EXACT POSITION SHOULD BE PROVEN ON SITE.                                      |
|     |            |                                      |          |         |                                                                                                                             |                                                                               |