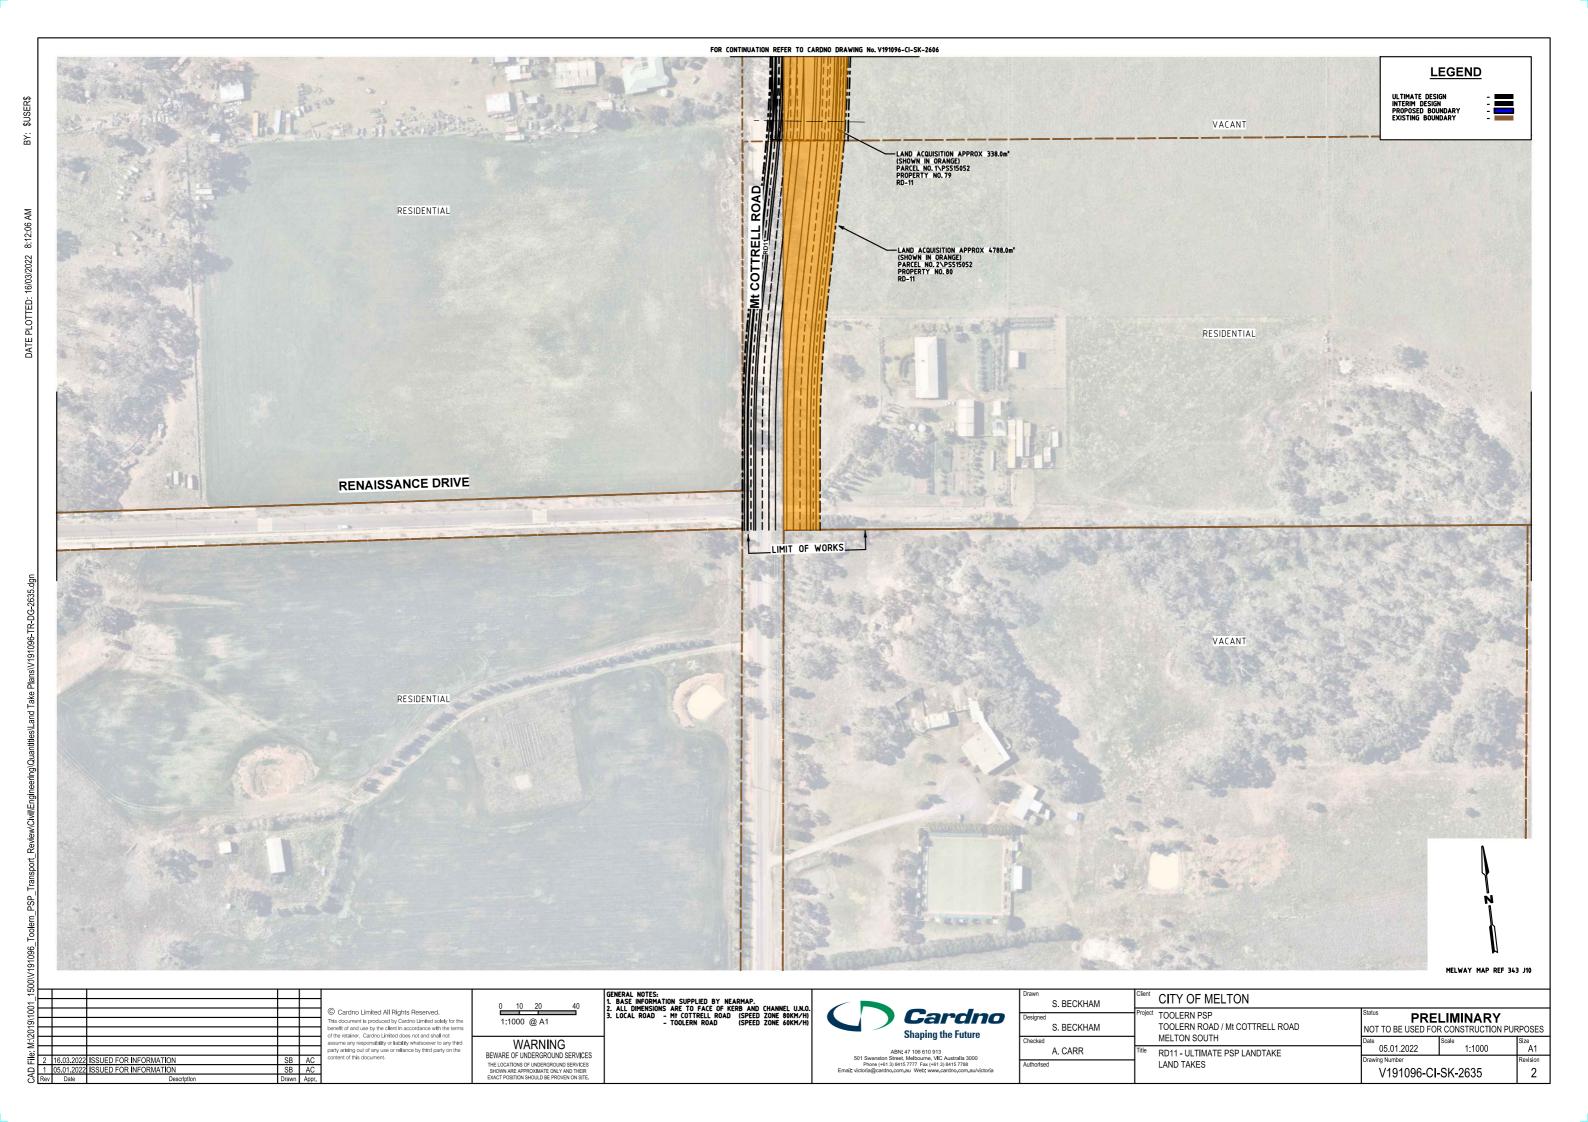

GENERAL NOTES:

1. BASE INFORMATION SUPPLIED BY NEARMAP.

2. ALL DIMENSIONS ARE TO FACE OF KERB AND CHANNEL U.N.O.

3. LOCAL ROAD - TOOLERN ROAD (SPEED ZONE 60KM/H)

WARNING
BEWARE OF UNDERGROUND SERVICES
THE LOCATIONS OF UNDERGROUND SERVICES
SHOWN ARE APPROXIMATE ONLY AND THEIR
EXACT POSITION SHOULD BE PROVEN ON SITE.