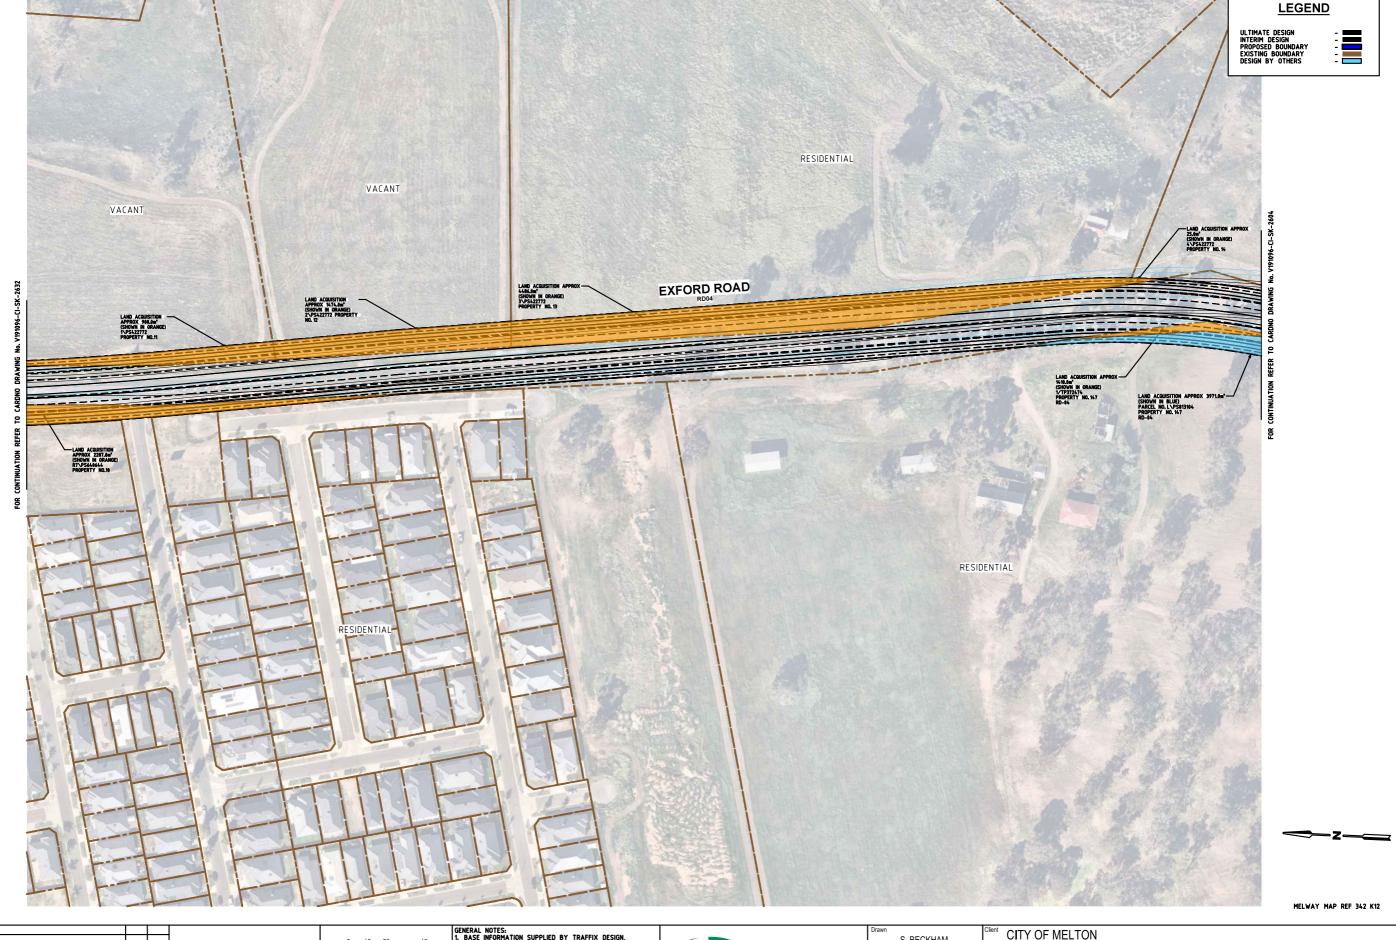

1. BASE INFORMATION SUPPLIED BY TRAFFIX DESIGN,
REF No. G10414B-01 AND NEARMAP.

2. ALL DIMENSIONS ARE TO FACE OF KERB AND CHANNEL U.N.O.

3. LOCAL ROAD - EXFORD ROAD (SPEED ZONE 60KM/H)

|   | Drawn      | S. BECKHAM    |  | CITY OF MELTON                             |                                                      |              |               |
|---|------------|---------------|--|--------------------------------------------|------------------------------------------------------|--------------|---------------|
| С | Designed   | S. BECKHAM    |  | EXFORD ROAD                                | PRELIMINARY NOT TO BE USED FOR CONSTRUCTION PURPOSES |              |               |
|   | Checked    | P. CHATTERLEY |  | MELTON SOUTH  RD04 - INTERIM PSP MID-BLOCK | Date 30.06.2021                                      | Scale 1:1000 | Size<br>A1    |
|   | Authorised |               |  | LAND TAKES                                 | V191096-CI-SK-2633                                   |              | Revision<br>4 |