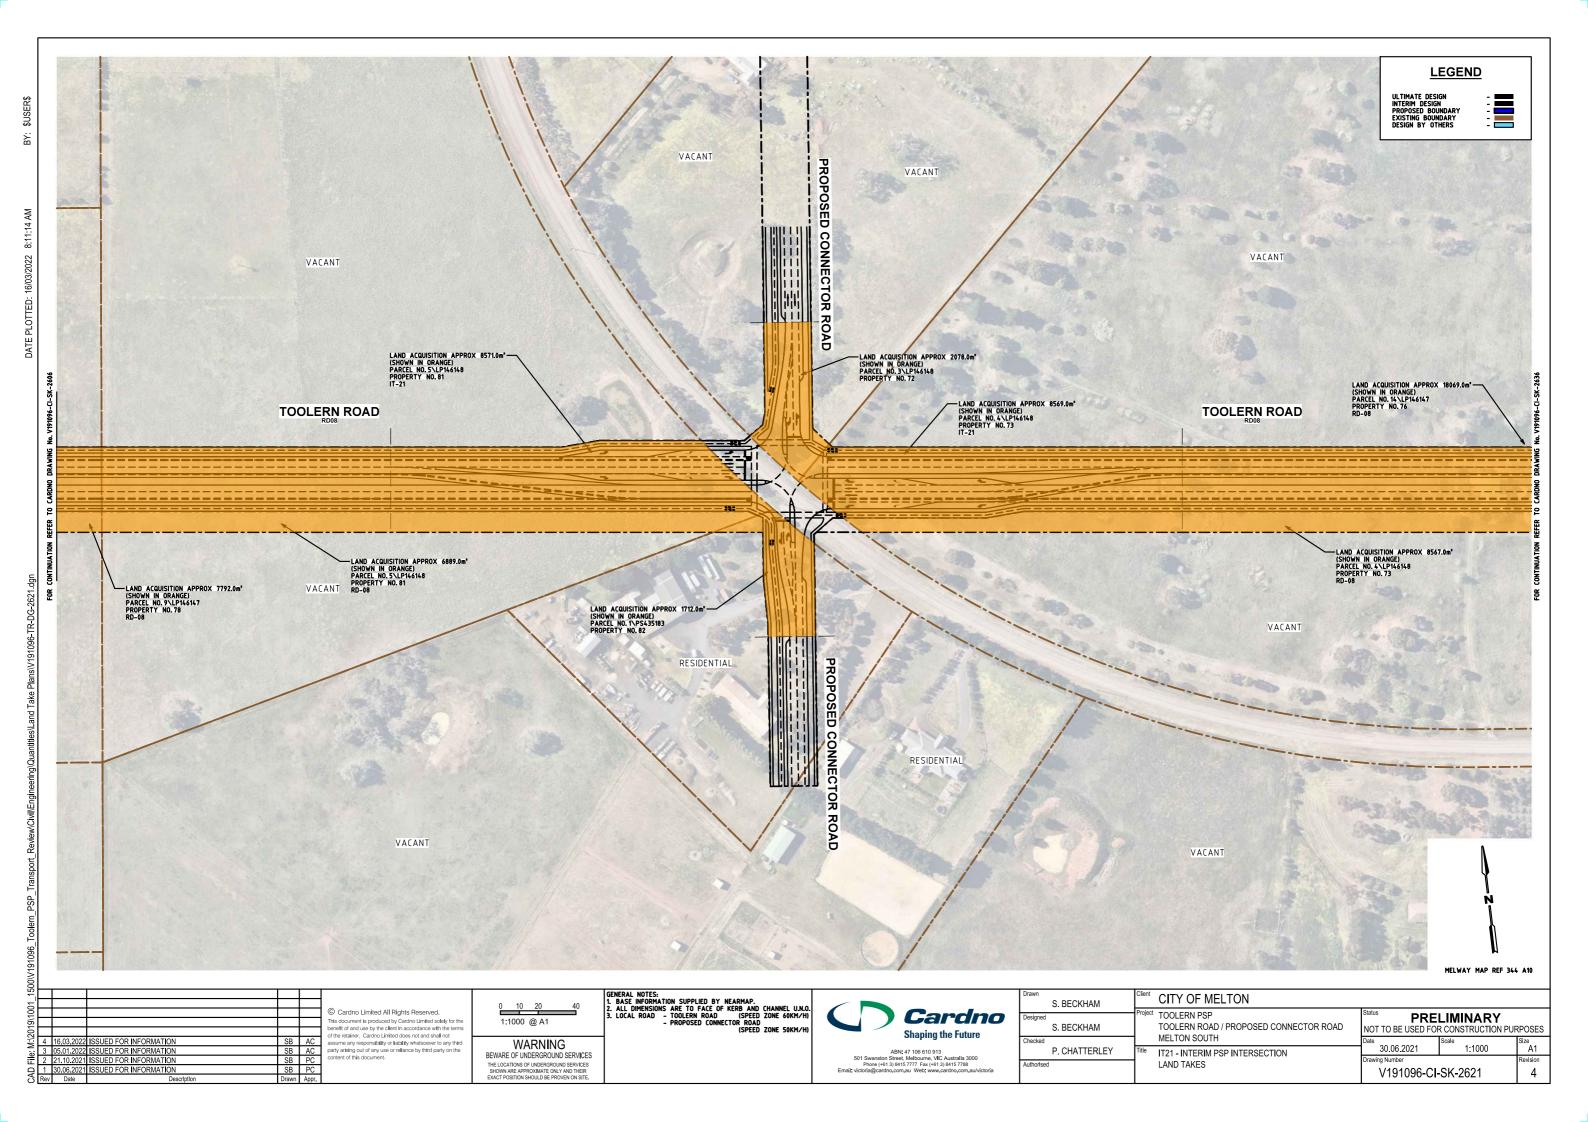

| _                 |     |            |                        |       |       |
|-------------------|-----|------------|------------------------|-------|-------|
| ್ಷ                |     |            |                        |       |       |
| ='                |     |            |                        |       |       |
| FILE M \2019\1001 |     |            |                        |       |       |
| 5                 |     |            |                        |       |       |
| $\leq$            |     |            |                        |       |       |
| 2                 | 4   | 16.03.2022 | ISSUED FOR INFORMATION | SB    | AC    |
| <u>_</u>          | 3   | 05.01.2022 | ISSUED FOR INFORMATION | SB    | AC    |
| Ĭ                 | 2   | 21.10.2021 | ISS