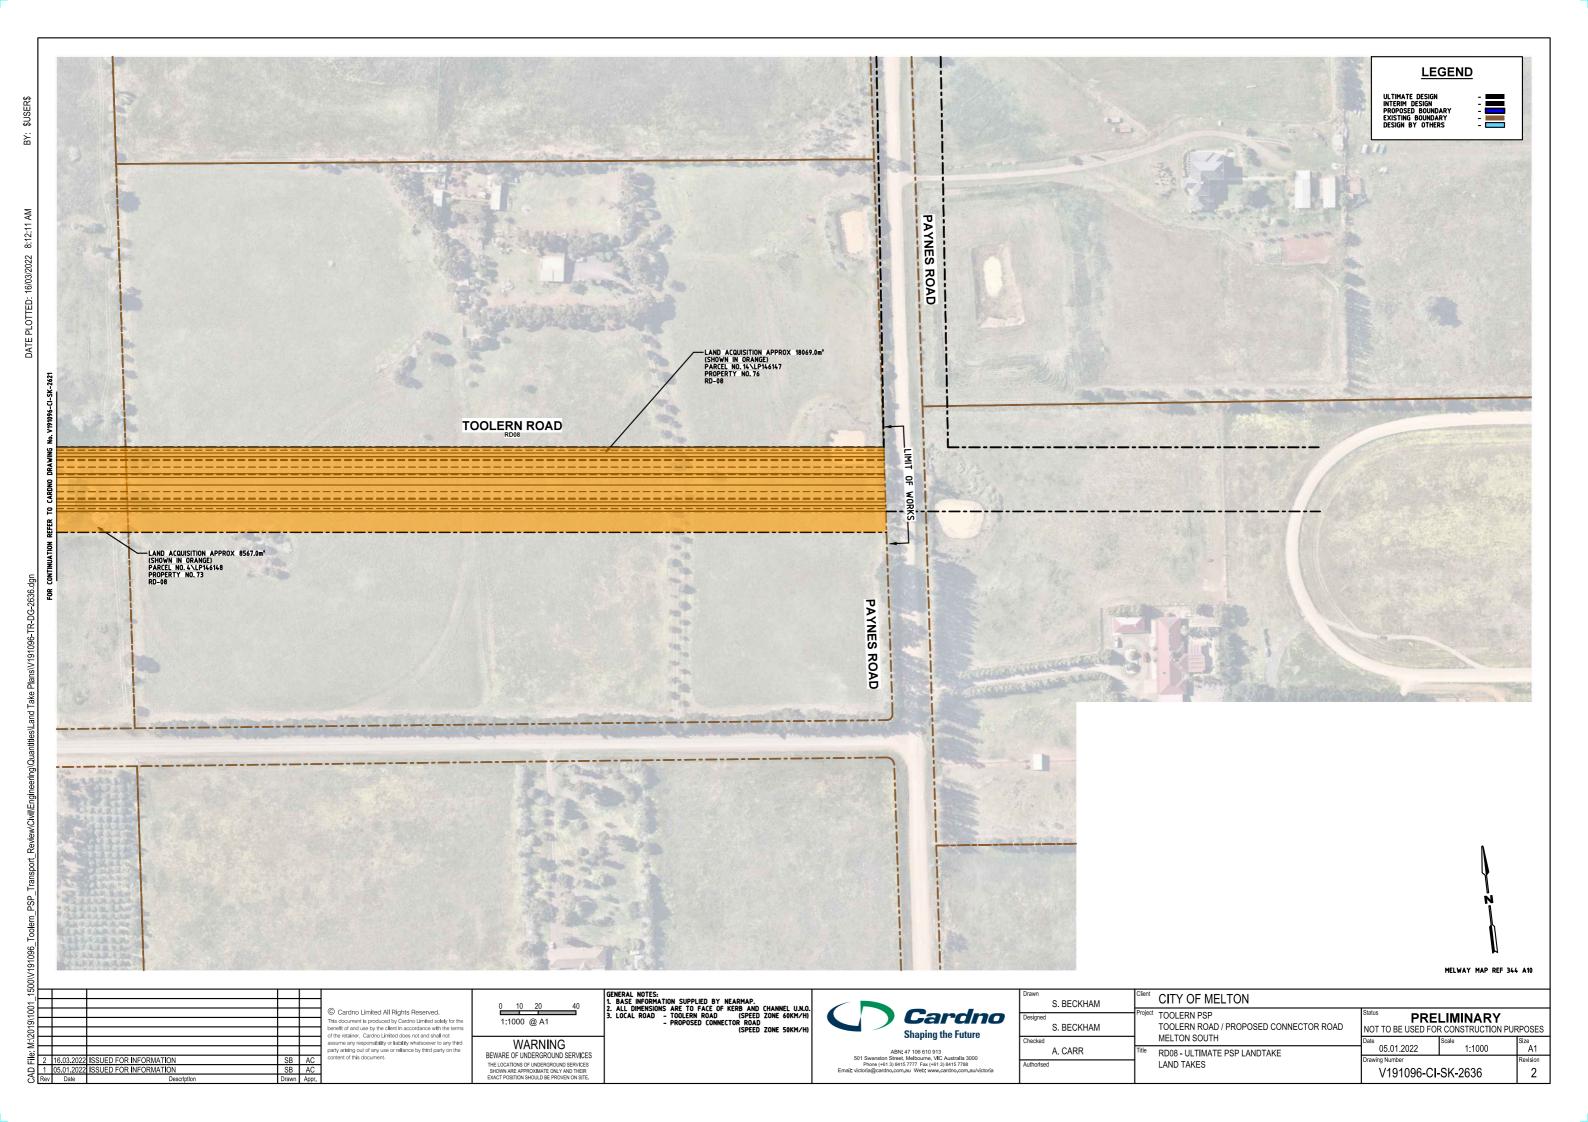

GENERAL NOTES:

1. BASE INFORMATION SUPPLIED BY NEARMAP.

2. ALL DIMENSIONS ARE TO FACE OF KERB AND CHANNEL U.N.O.

3. LOCAL ROAD - TOOLERN ROAD (SPEED ZONE 60KM/H)

WARNING
BEWARE OF UNDERGROUND SERVICES
THE LOCATIONS OF UNDERGROUND SERVICES
SHOWN ARE APPROXIMATE ONLY AND THEIR
EXACT POSITION SHOULD BE PROVEN ON SITE.