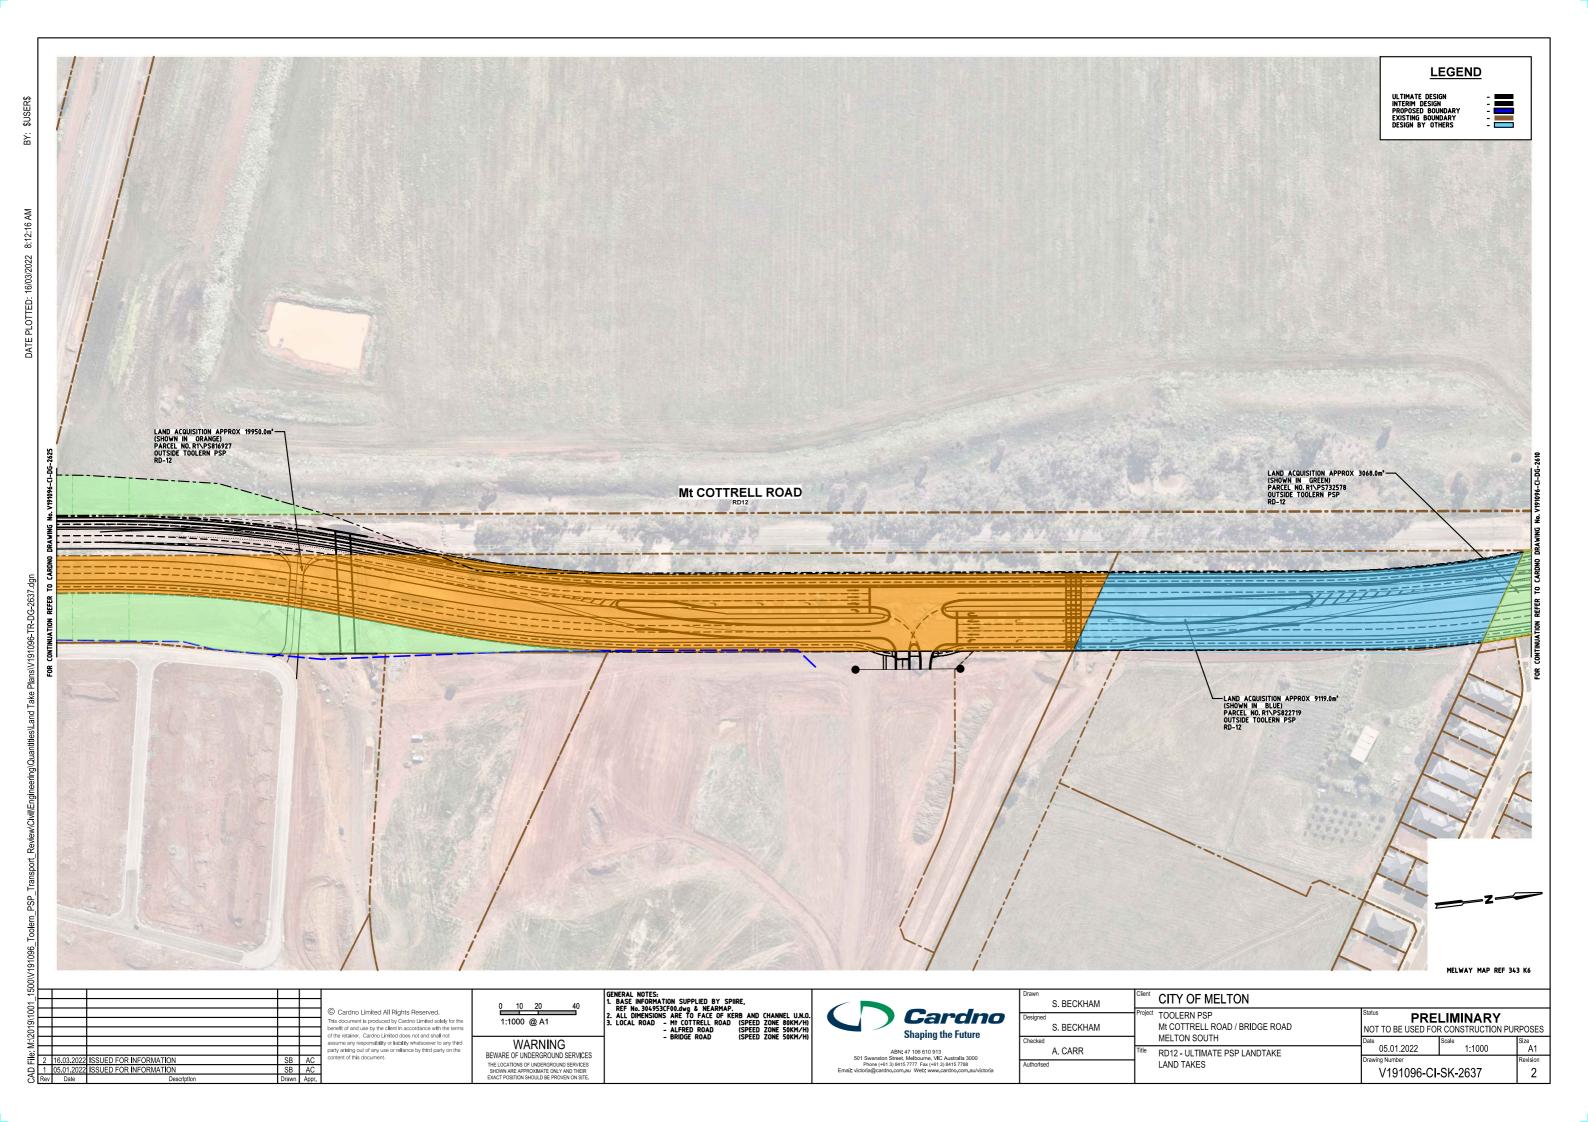

ON                             |                                                      |              |               |
|---|------------|---------------|--|--------------------------------------------|------------------------------------------------------|--------------|---------------|
| С | Designed   | S. BECKHAM    |  | EXFORD ROAD                                | PRELIMINARY NOT TO BE USED FOR CONSTRUCTION PURPOSES |              |               |
|   | Checked    | P. CHATTERLEY |  | MELTON SOUTH  RD04 - INTERIM PSP MID-BLOCK | Date 30.06.2021                                      | Scale 1:1000 | Size<br>A1    |
|   | Authorised |               |  | LAND TAKES                                 | V191096-CI-SK-2633                                   |              | Revision<br>4 |