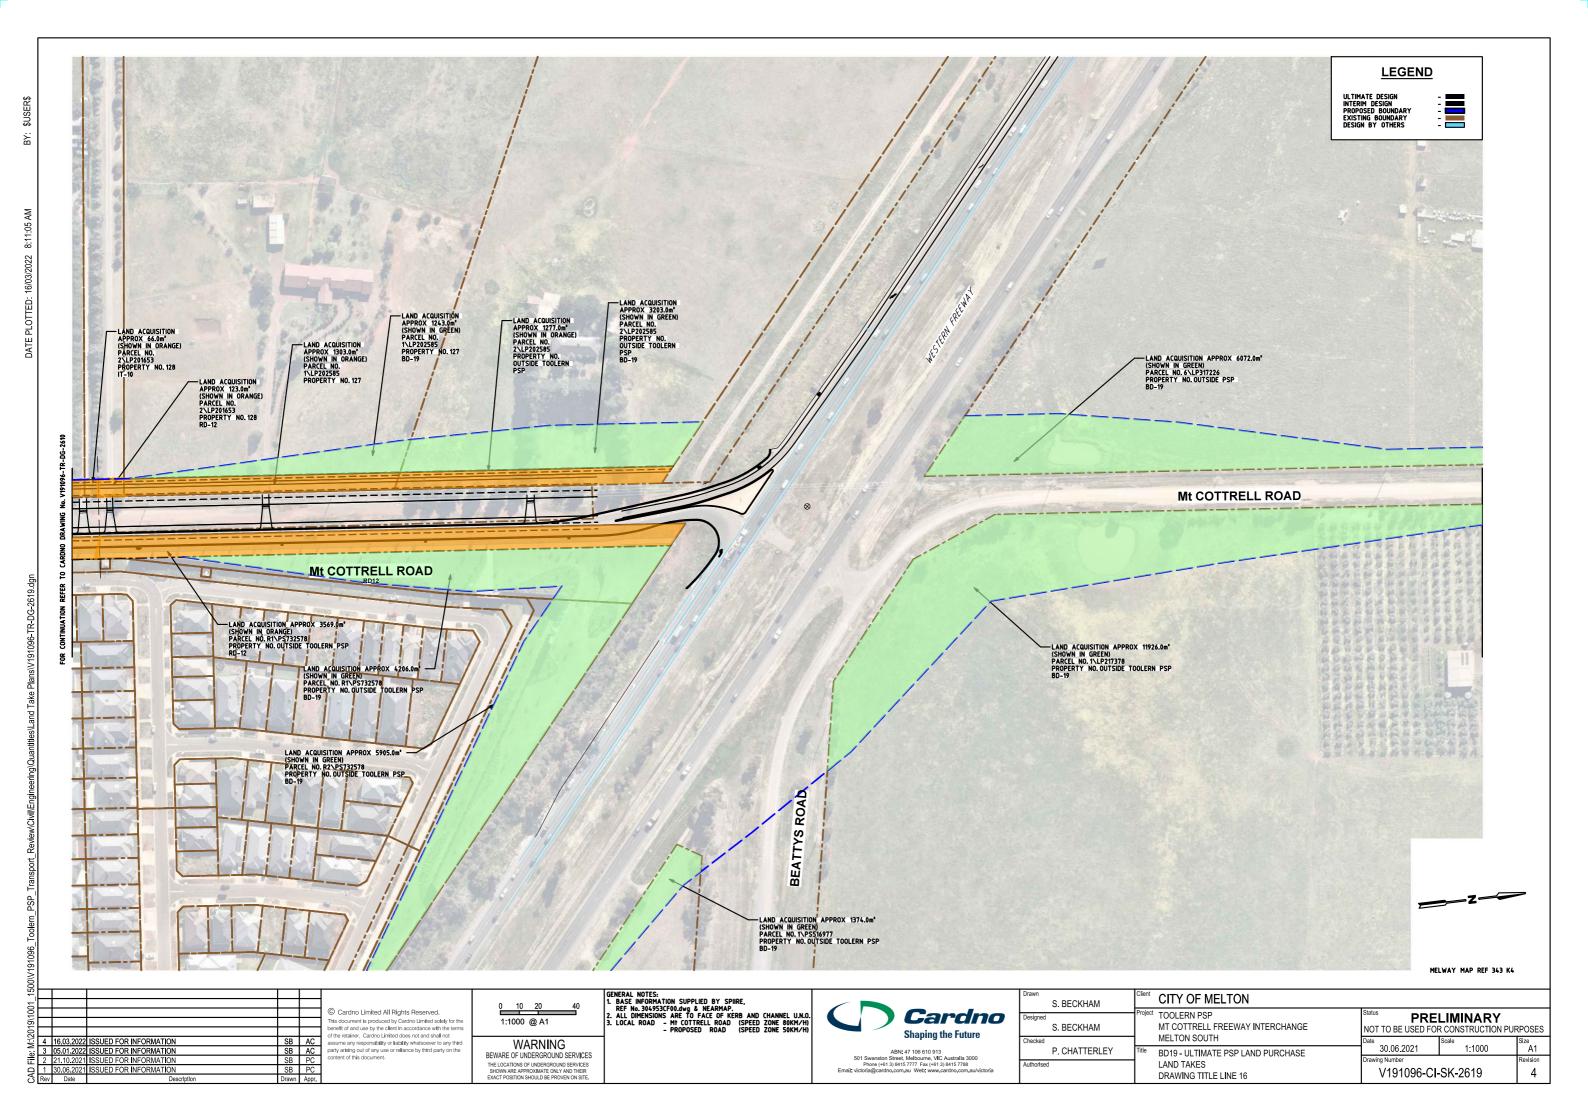

| _                 |     |            |                        |       |       |
|-------------------|-----|------------|------------------------|-------|-------|
| ್ಷ                |     |            |                        |       |       |
| ='                |     |            |                        |       |       |
| FILE M \2019\1001 |     |            |                        |       |       |
| 5                 |     |            |                        |       |       |
| $\leq$            |     |            |                        |       |       |
| 2                 | 4   | 16.03.2022 | ISSUED FOR INFORMATION | SB    | AC    |
| <u>_</u>          | 3   | 05.01.2022 | ISSUED FOR INFORMATION | SB    | AC    |
| Ĭ                 | 2   | 21.10.2021 |