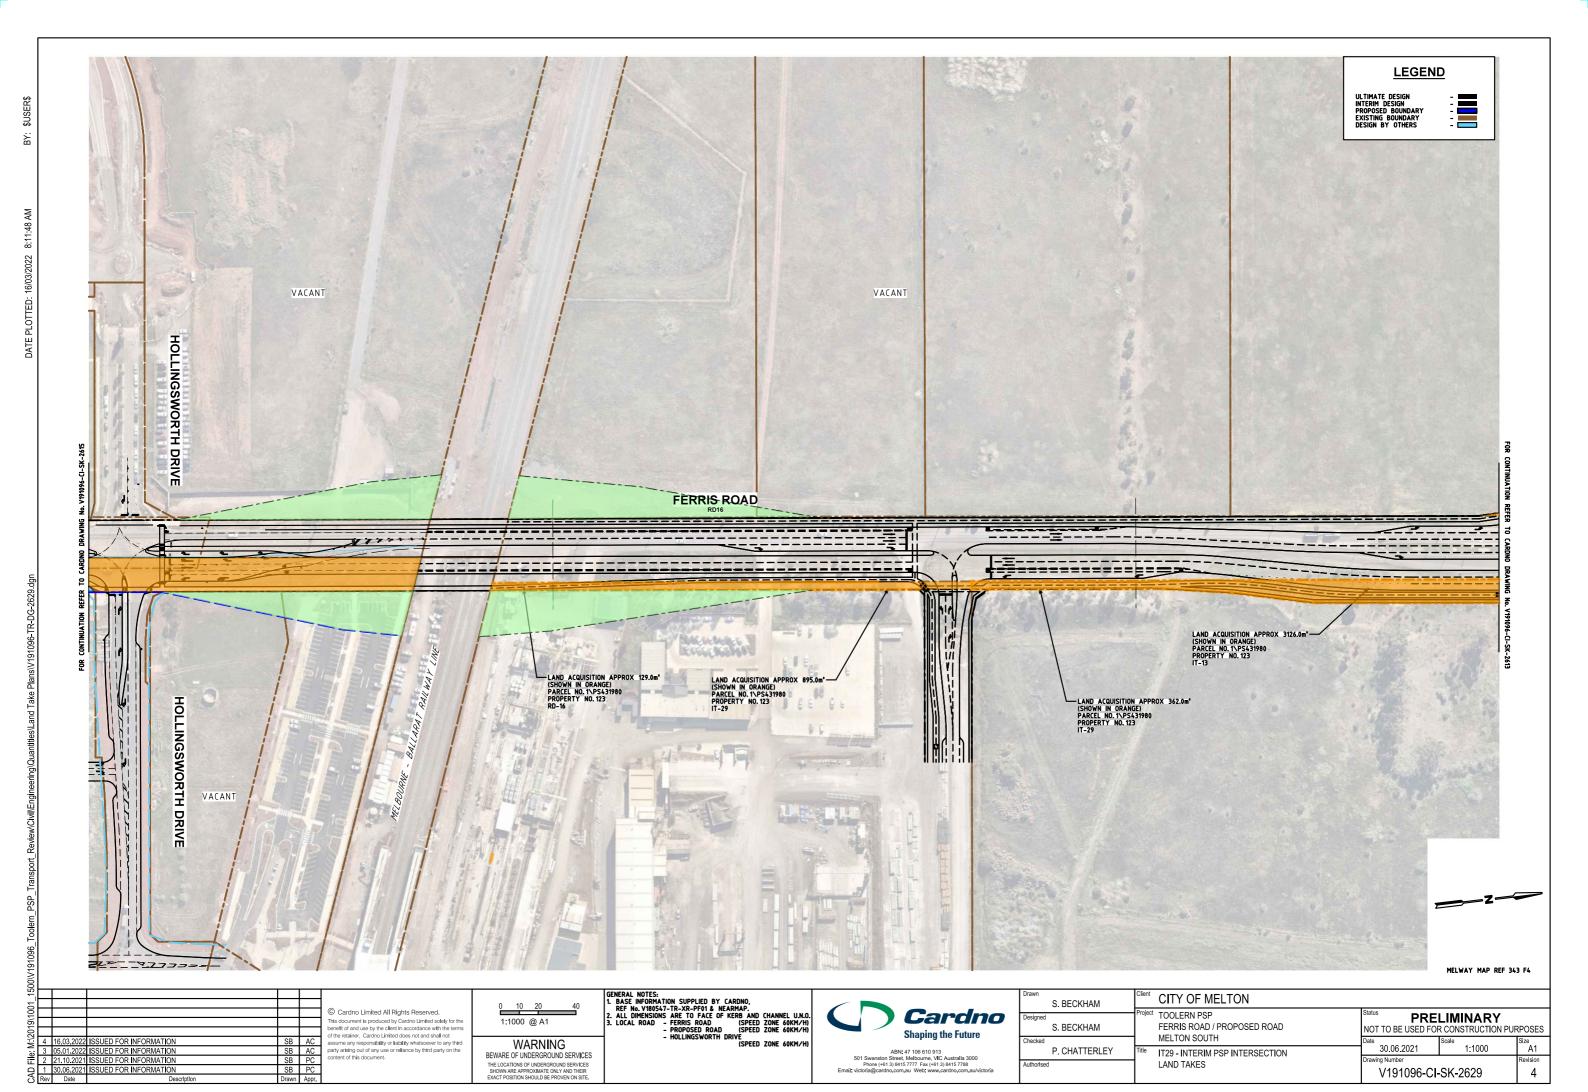

| _                 |     |            |                        |       |       |
|-------------------|-----|------------|------------------------|-------|-------|
| ್ಷ                |     |            |                        |       |       |
| ='                |     |            |                        |       |       |
| FILE M \2019\1001 |     |            |                        |       |       |
| 5                 |     |            |                        |       |       |
| $\leq$            |     |            |                        |       |       |
| 2                 | 4   | 16.03.2022 | ISSUED FOR INFORMATION | SB    | AC    |
| <u>_</u>          | 3   | 05.01.2022 | ISSUED FOR INFORMATION | SB    | AC    |
| Ĭ                 | 2   | 21.10.2021 | ISSUED FOR INFORM