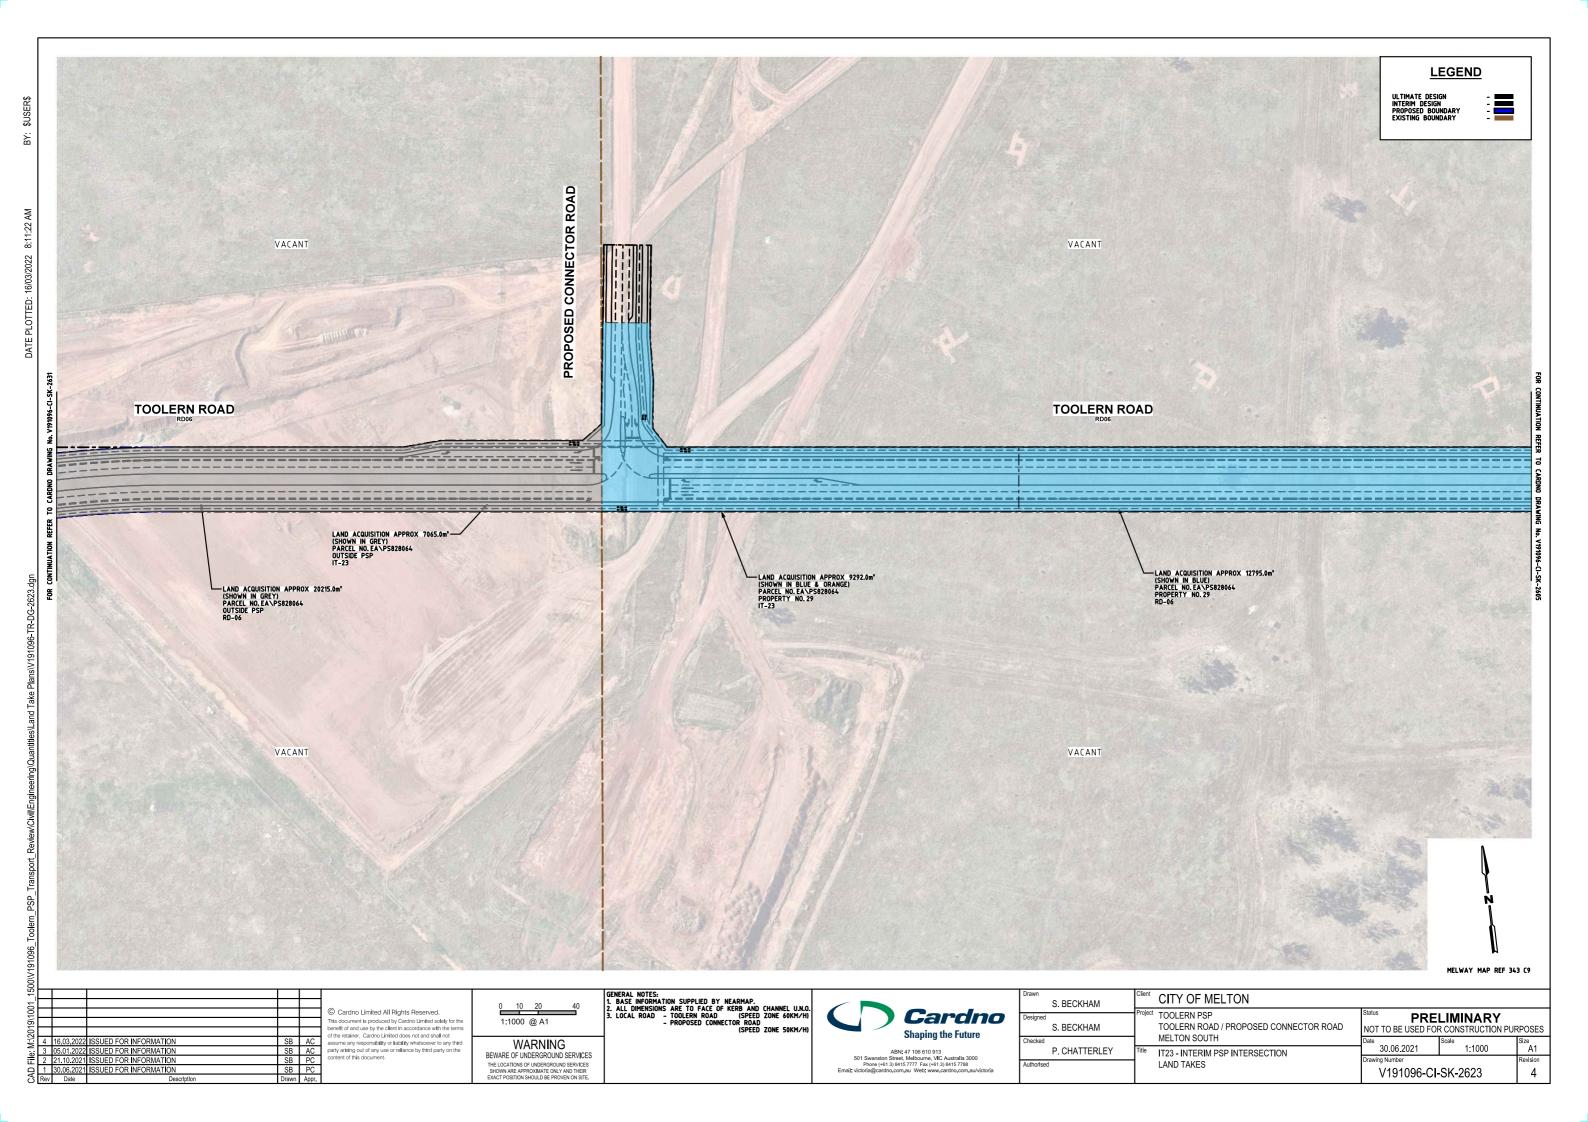

GENERAL NOTES:

1. BASE INFORMATION SUPPLIED BY NEARMAP.

2. ALL DIMENSIONS ARE TO FACE OF KERB AND CHANNEL U.N.O.

3. LOCAL ROAD - TOOLERN ROAD (SPEED ZONE 60KM/H)

WARNING
BEWARE OF UNDERGROUND SERVICES
THE LOCATIONS OF UNDERGROUND SERVICES
SHOWN ARE APPROXIMATE ONLY AND THEIR
EXACT POSITION SHOULD BE PROVEN ON SITE.