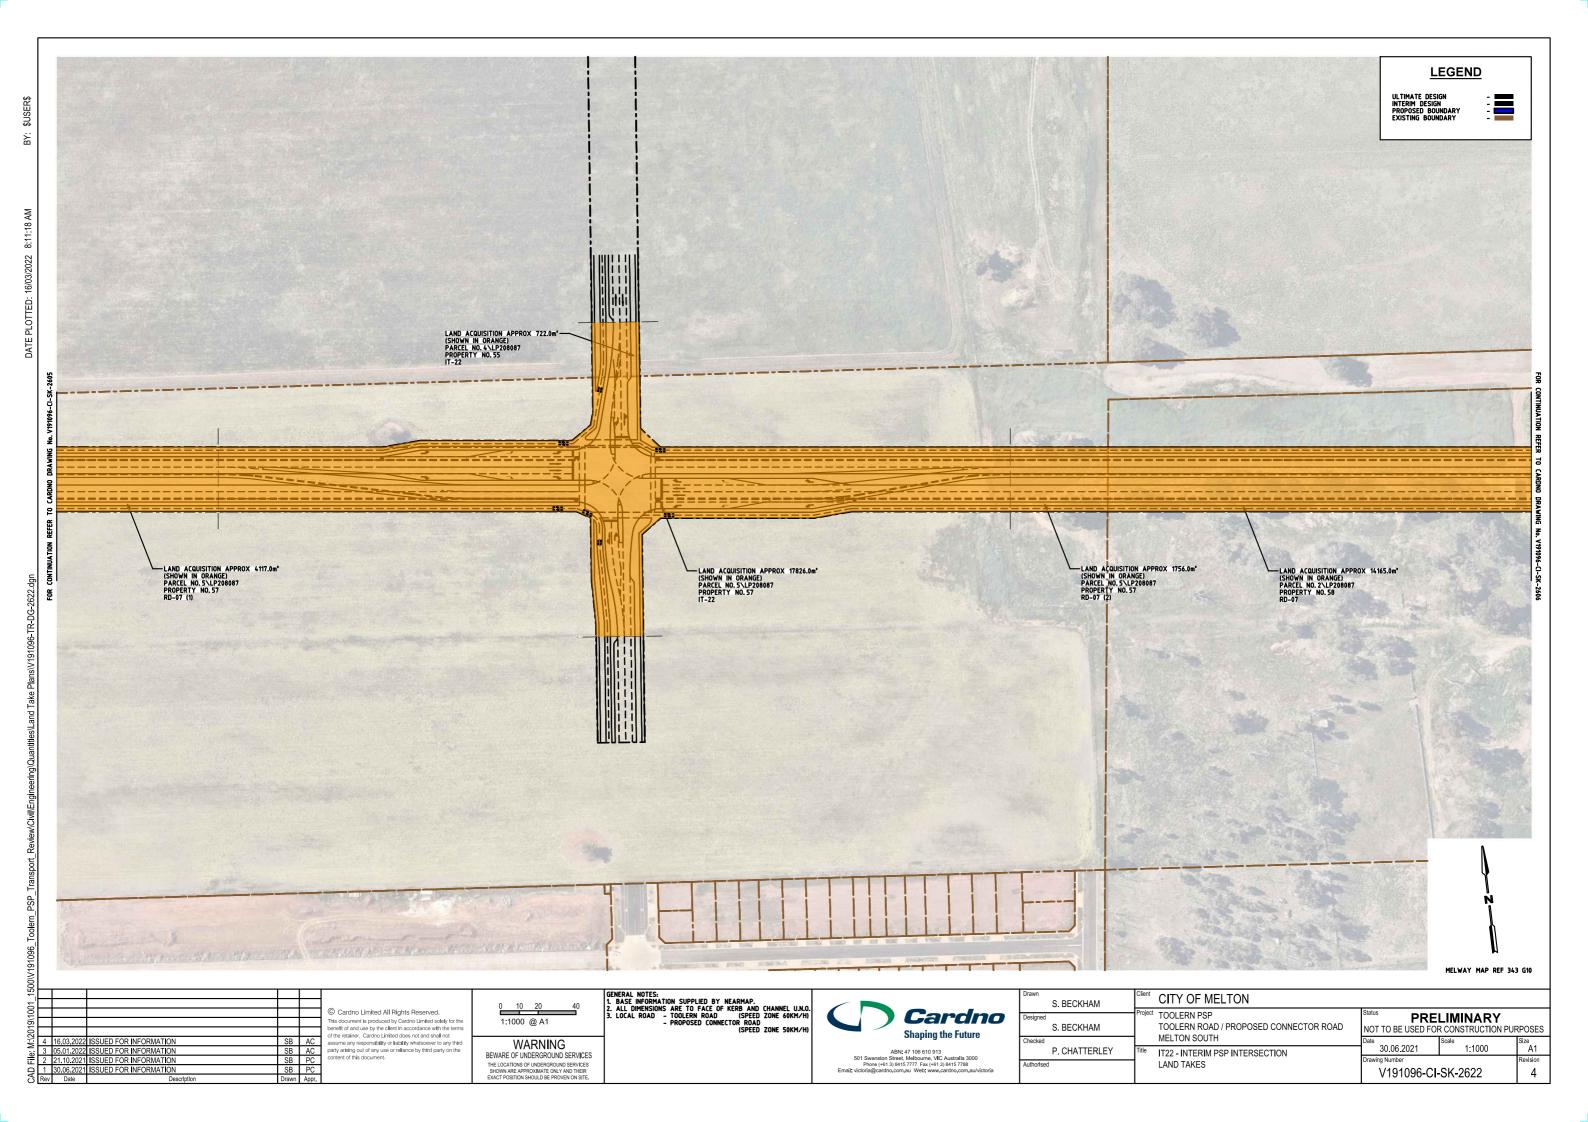

| _                 |     |            |                        |       |       |
|-------------------|-----|------------|------------------------|-------|-------|
| ್ಷ                |     |            |                        |       |       |
| ='                |     |            |                        |       |       |
| FILE M \2019\1001 |     |            |                        |       |       |
| 5                 |     |            |                        |       |       |
| $\leq$            |     |            |                        |       |       |
| 2                 | 4   | 16.03.2022 | ISSUED FOR INFORMATION | SB    | AC    |
| <u>_</u>          | 3   | 05.01.2022 | ISSUED FOR INFORMATION | SB    | AC    |
| Ĭ                 | 2   | 21.10.2021 | ISSUE