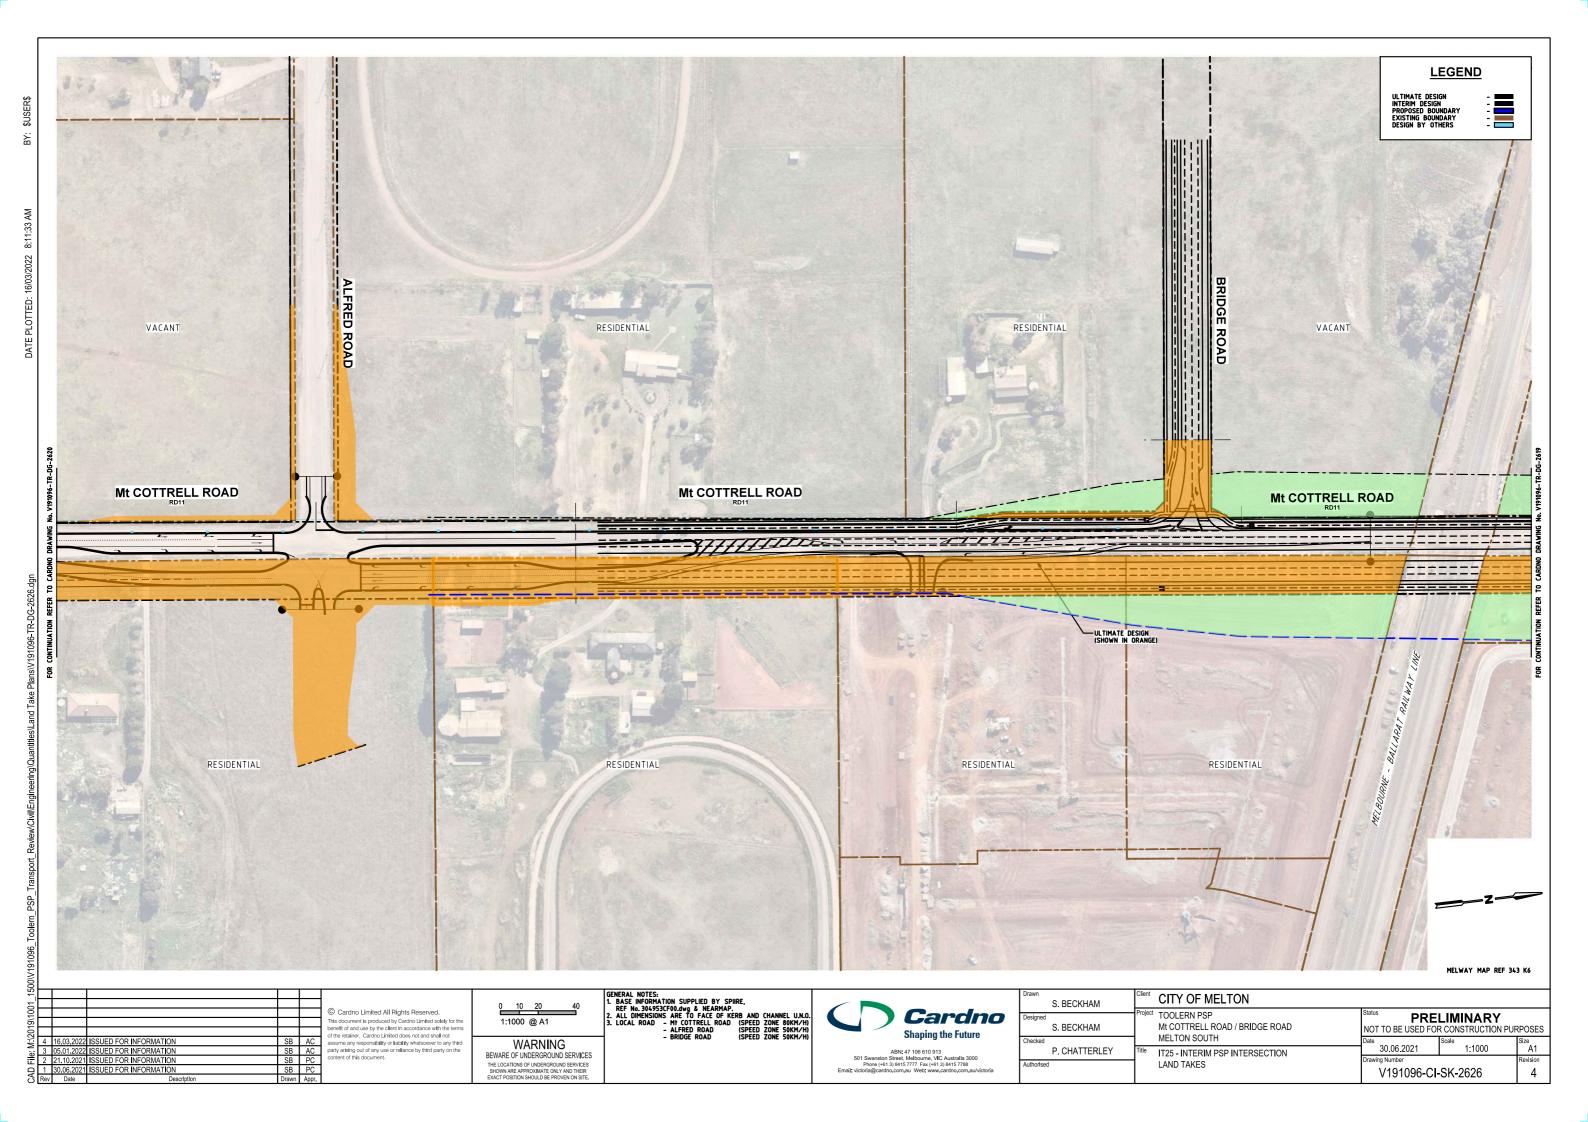

| _                 |     |            |                        |       |       |
|-------------------|-----|------------|------------------------|-------|-------|
| ್ಷ                |     |            |                        |       |       |
| ='                |     |            |                        |       |       |
| FILE M \2019\1001 |     |            |                        |       |       |
| 5                 |     |            |                        |       |       |
| $\leq$            |     |            |                        |       |       |
| 2                 | 4   | 16.03.2022 | ISSUED FOR INFORMATION | SB    | AC    |
| <u>_</u>          | 3   | 05.01.2022 | ISSUED FOR INFORMATION | SB    | AC    |
| Ĭ                 | 2   | 21.10.2021 | ISSUED FOR