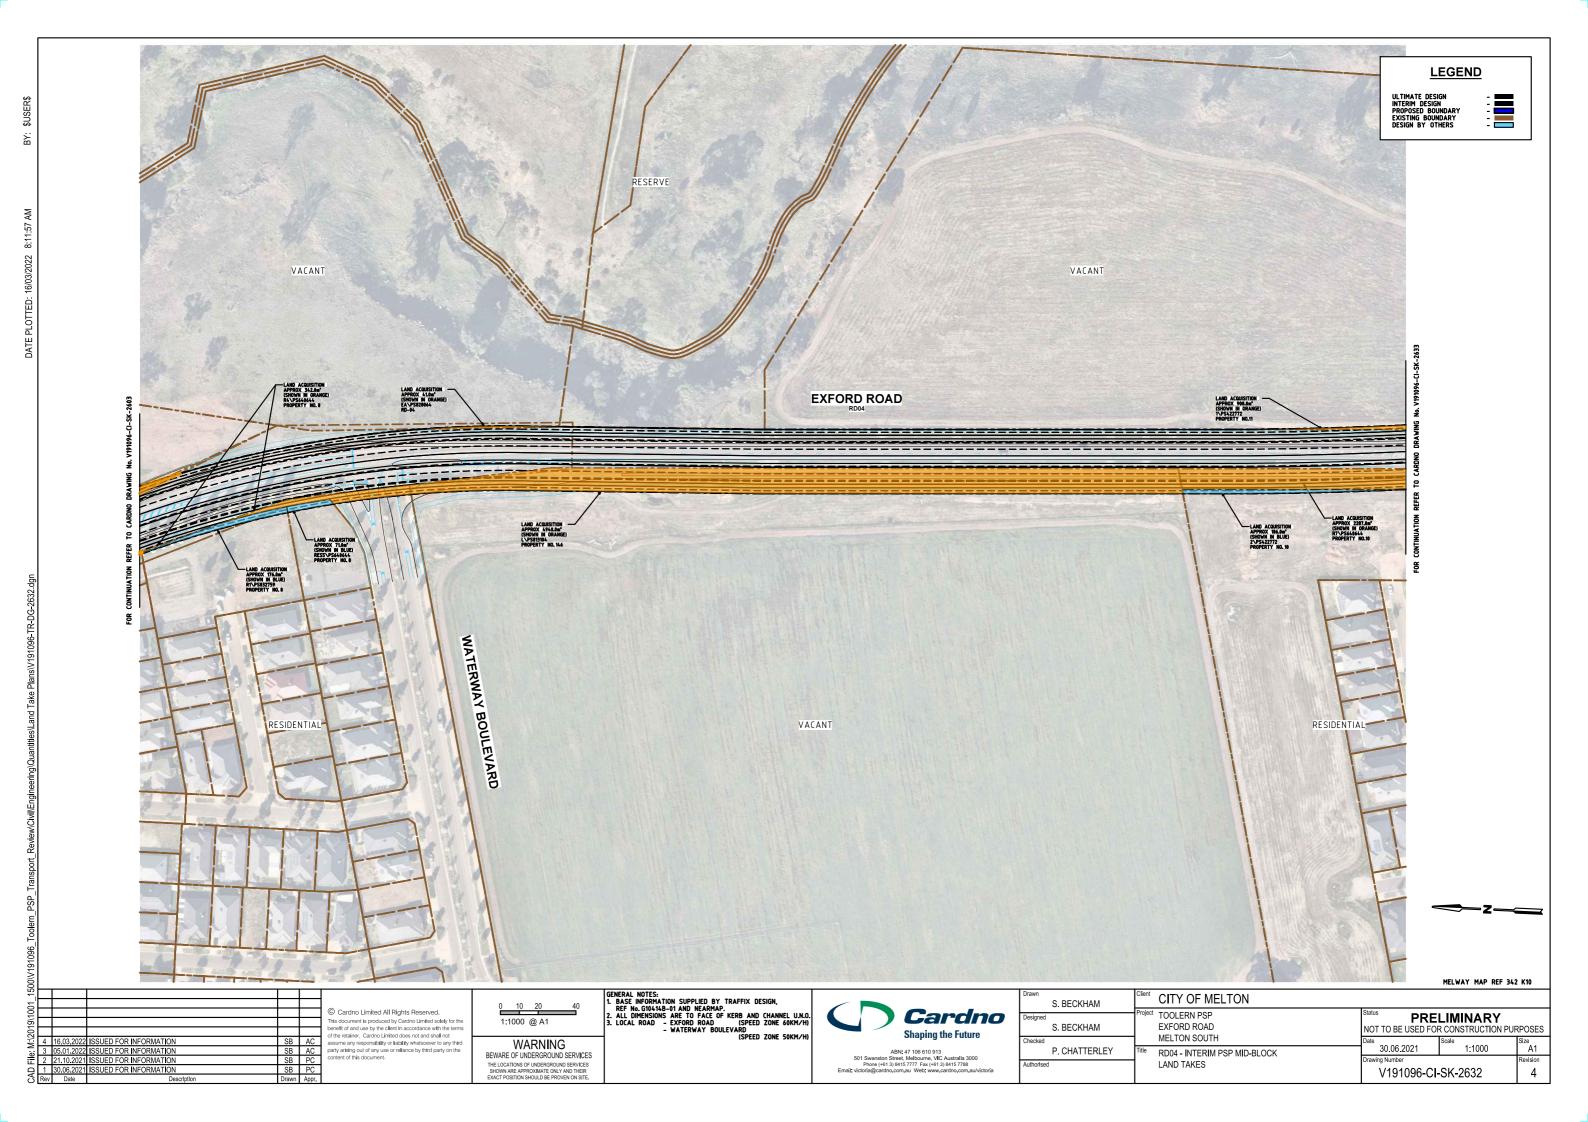

1. BASE INFORMATION SUPPLIED BY TRAFFIX DESIGN,
REF No. G10414B-01 AND NEARMAP.

2. ALL DIMENSIONS ARE TO FACE OF KERB AND CHANNEL U.N.O.

3. LOCAL ROAD - EXFORD ROAD (SPEED ZONE 60KM/H)

## (SPEED ZONE 60KM/H) CERTAIN CONTROL U.N.O. CERTAIN CONTROL U.N.O. Shaping the Future

501 Swanston Street, Melbourne, VIC Australia 3000 Phone (+61 3) 8415 7777 Fax (+61 3) 8415 7788 Email: victoria@cardno.com.au Web: www.cardno.com.au/vic

|   | Drawn      | S. BECKHAM    |  | CITY OF MELTON                             |                                                      |              |               |
|---|------------|---------------|--|--------------------------------------------|------------------------------------------------------|--------------|---------------|
| С | Designed   | S. BECKHAM    |  | EXFORD ROAD                                | PRELIMINARY NOT TO BE USED FOR CONSTRUCTION PURPOSES |              |               |
|   | Checked    | P. CHATTERLEY |  | MELTON SOUTH  RD04 - INTERIM PSP MID-BLOCK | Date 30.06.2021                                      | Scale 1:1000 | Size<br>A1    |
|   | Authorised |               |  | LAND TAKES                                 | V191096-CI-SK-2633                                   |              | Revision<br>4 |