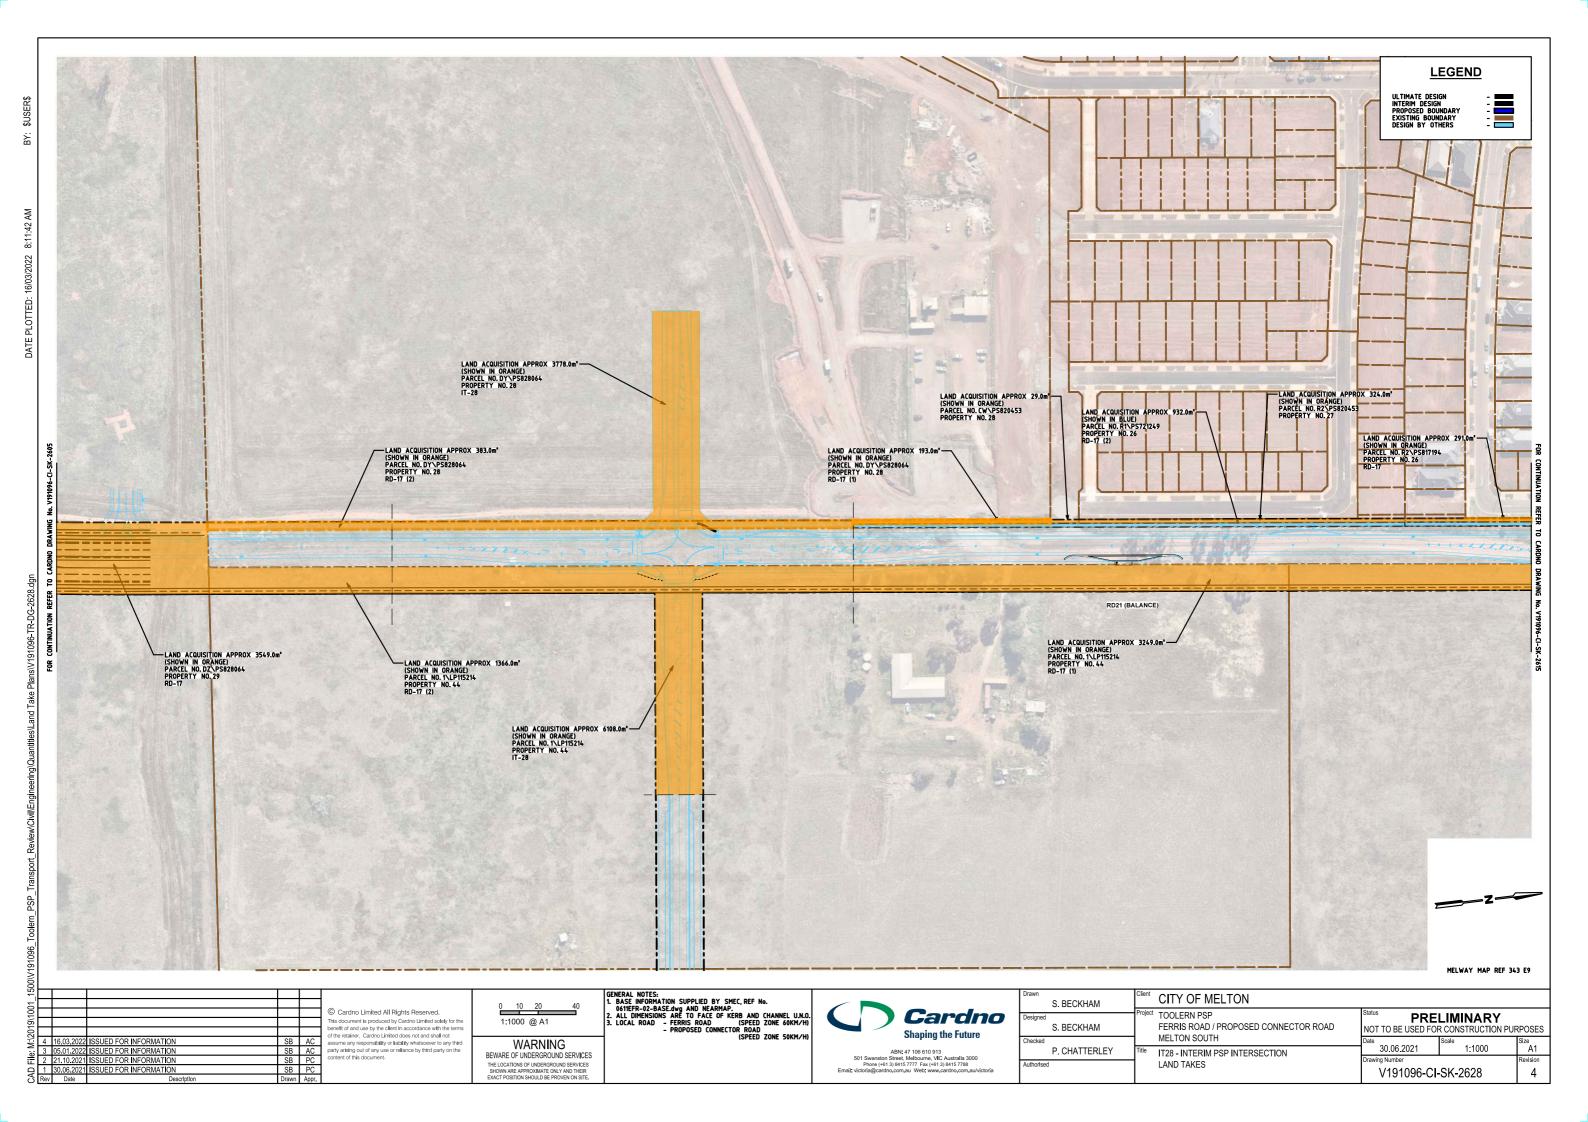

| _                 |     |            |                        |       |       |
|-------------------|-----|------------|------------------------|-------|-------|
| ್ಷ                |     |            |                        |       |       |
| ='                |     |            |                        |       |       |
| FILE M \2019\1001 |     |            |                        |       |       |
| 5                 |     |            |                        |       |       |
| $\leq$            |     |            |                        |       |       |
| 2                 | 4   | 16.03.2022 | ISSUED FOR INFORMATION | SB    | AC    |
| <u>_</u>          | 3   | 05.01.2022 | ISSUED FOR INFORMATION | SB    | AC    |
| Ĭ                 | 2   | 21.10.2021 | ISSUED FOR INFO