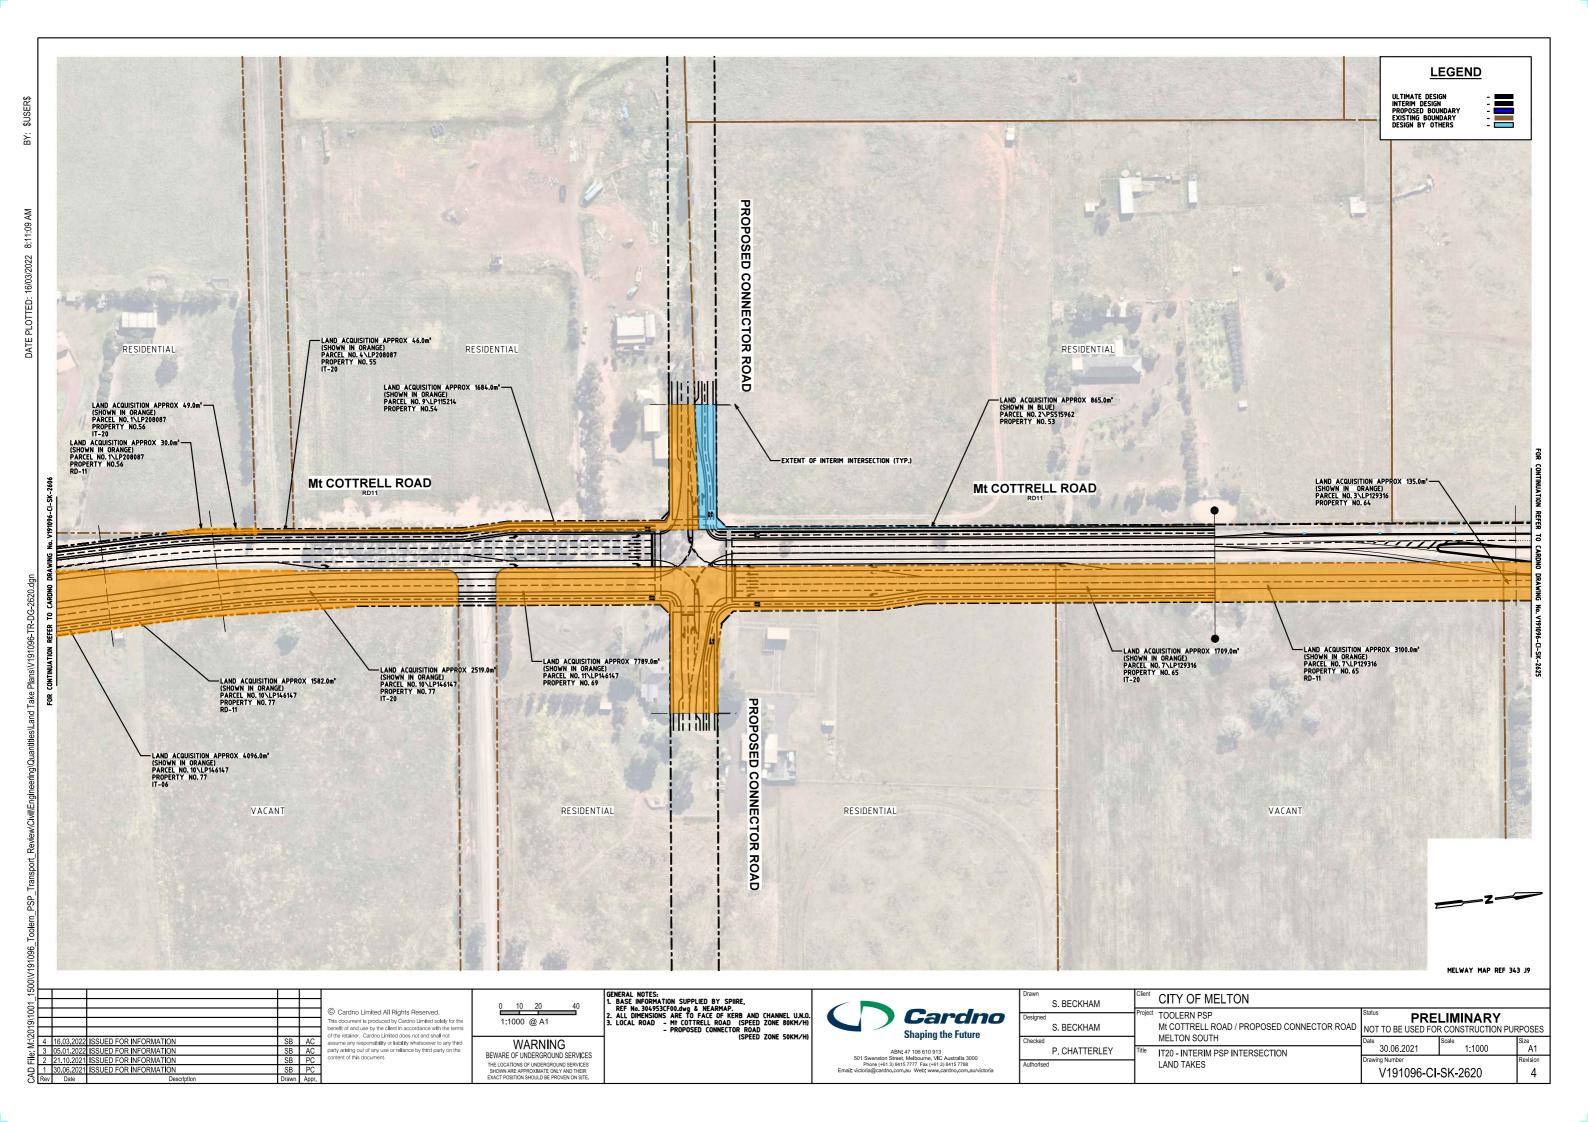

| _                 |     |            |                        |       |       |
|-------------------|-----|------------|------------------------|-------|-------|
| ್ಷ                |     |            |                        |       |       |
| ='                |     |            |                        |       |       |
| FILE M \2019\1001 |     |            |                        |       |       |
| 5                 |     |            |                        |       |       |
| $\leq$            |     |            |                        |       |       |
| 2                 | 4   | 16.03.2022 | ISSUED FOR INFORMATION | SB    | AC    |
| <u>_</u>          | 3   | 05.01.2022 | ISSUED FOR INFORMATION | SB    | AC    |
| Ĭ                 | 2   | 21.10.2021 | I