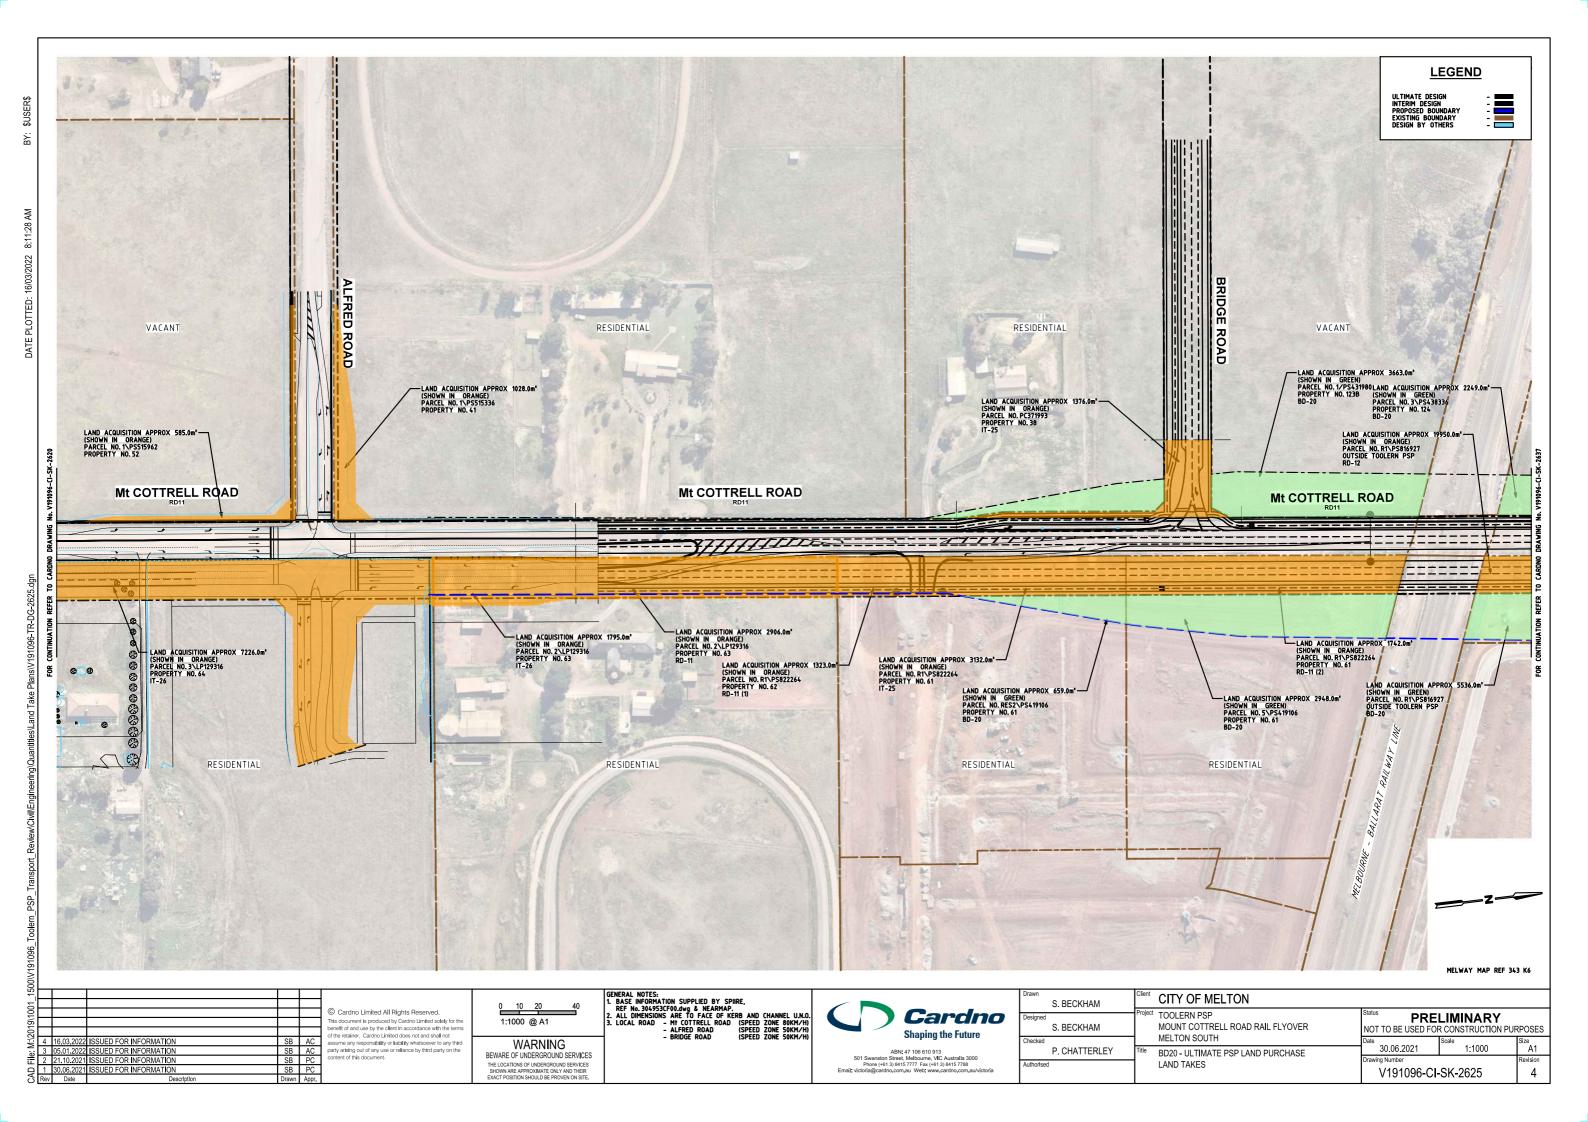

| _                 |     |            |                        |       |       |
|-------------------|-----|------------|------------------------|-------|-------|
| ್ಷ                |     |            |                        |       |       |
| ='                |     |            |                        |       |       |
| FILE M \2019\1001 |     |            |                        |       |       |
| 5                 |     |            |                        |       |       |
| $\leq$            |     |            |                        |       |       |
| 2                 | 4   | 16.03.2022 | ISSUED FOR INFORMATION | SB    | AC    |
| <u>_</u>          | 3   | 05.01.2022 | ISSUED FOR INFORMATION | SB    | AC    |
| Ĭ                 | 2   | 21.10.2021 | ISSUED FO