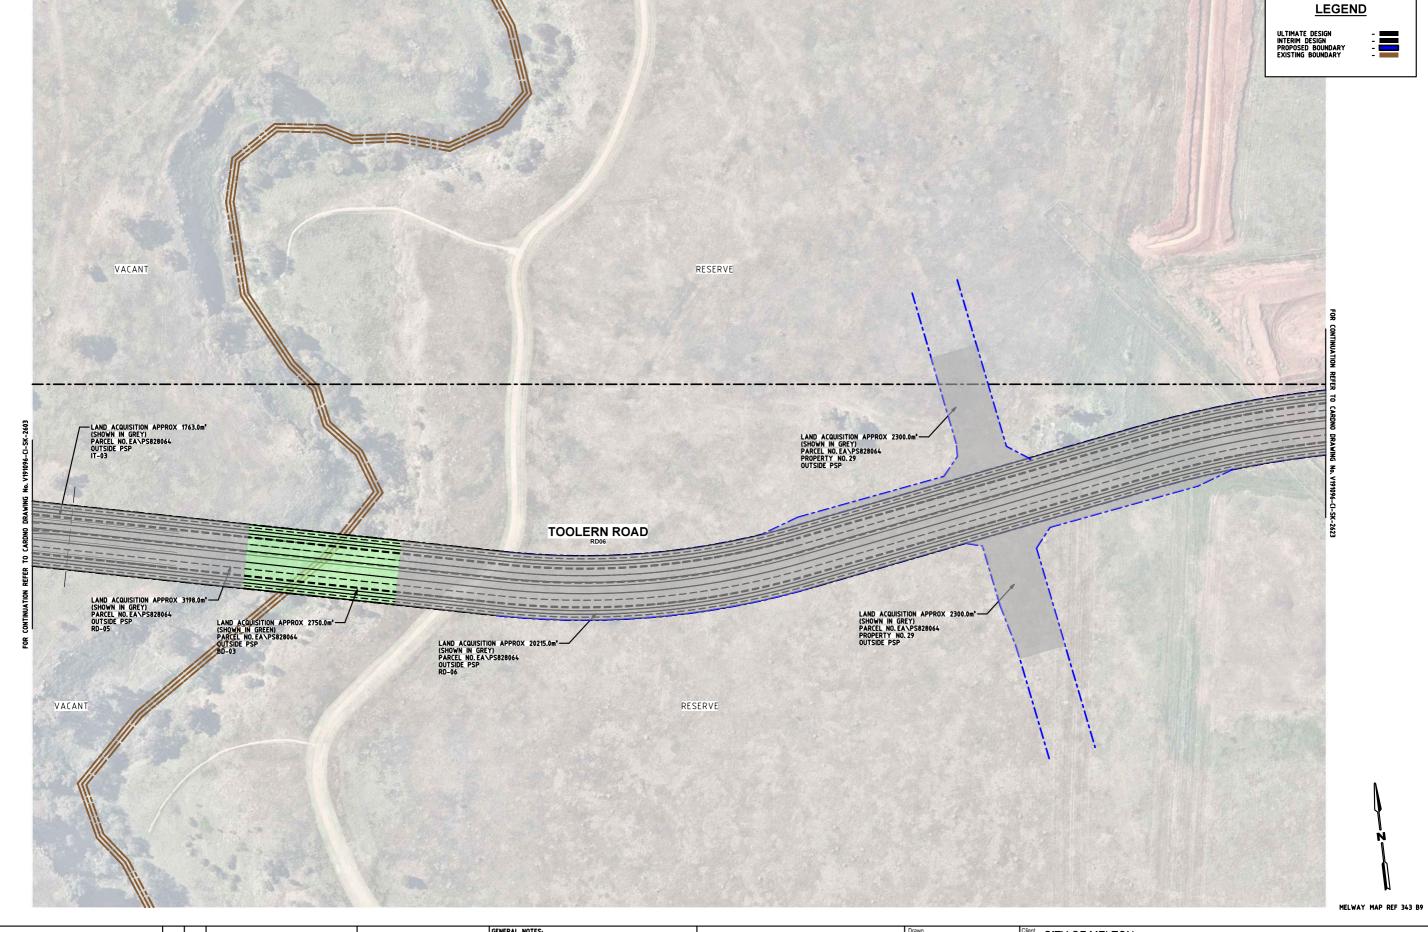

GENERAL NOTES:

1. BASE INFORMATION SUPPLIED BY NEARMAP.

2. ALL DIMENSIONS ARE TO FACE OF KERB AND CHANNEL U.N.O.

3. LOCAL ROAD - TOOLERN ROAD (SPEED ZONE 60KM/H)

WARNING
BEWARE OF UNDERGROUND SERVICES
THE LOCATIONS OF UNDERGROUND SERVICES
SHOWN ARE APPROXIMATE ONLY AND THEIR
EXACT POSITION SHOULD BE PROVEN ON SITE.

ABN: 47 106 610 913
501 Swanston Street, Melbourne, VIC Australia 3000
Phone (+61 3) 8415 7777 Fax (+61 3) 8415 7788
Email: victoria@cardno.com.au Web: www.cardno.com.au/victor

| Draw  | s. BECKHAM         | Client | CITY OF MELTON               |                    |                                                      |               |            |
|-------|--------------------|--------|------------------------------|--------------------|------------------------------------------------------|---------------|------------|
| Desig | gned<br>S. BECKHAM |        | TOOLERN PSP<br>TOOLERN ROAD  |                    | PRELIMINARY NOT TO BE USED FOR CONSTRUCTION PURPOSES |               |            |
| Chec  | P. CHATTERLEY      | -      | RD06 - INTERIM PSP MID-BLOCK |                    | 30.06.2021                                           | Scale 1:1000  | Size<br>A1 |
| Autho | orlsed             |        |                              | V191096-CI-SK-2631 |                                                      | Revision<br>4 |            |