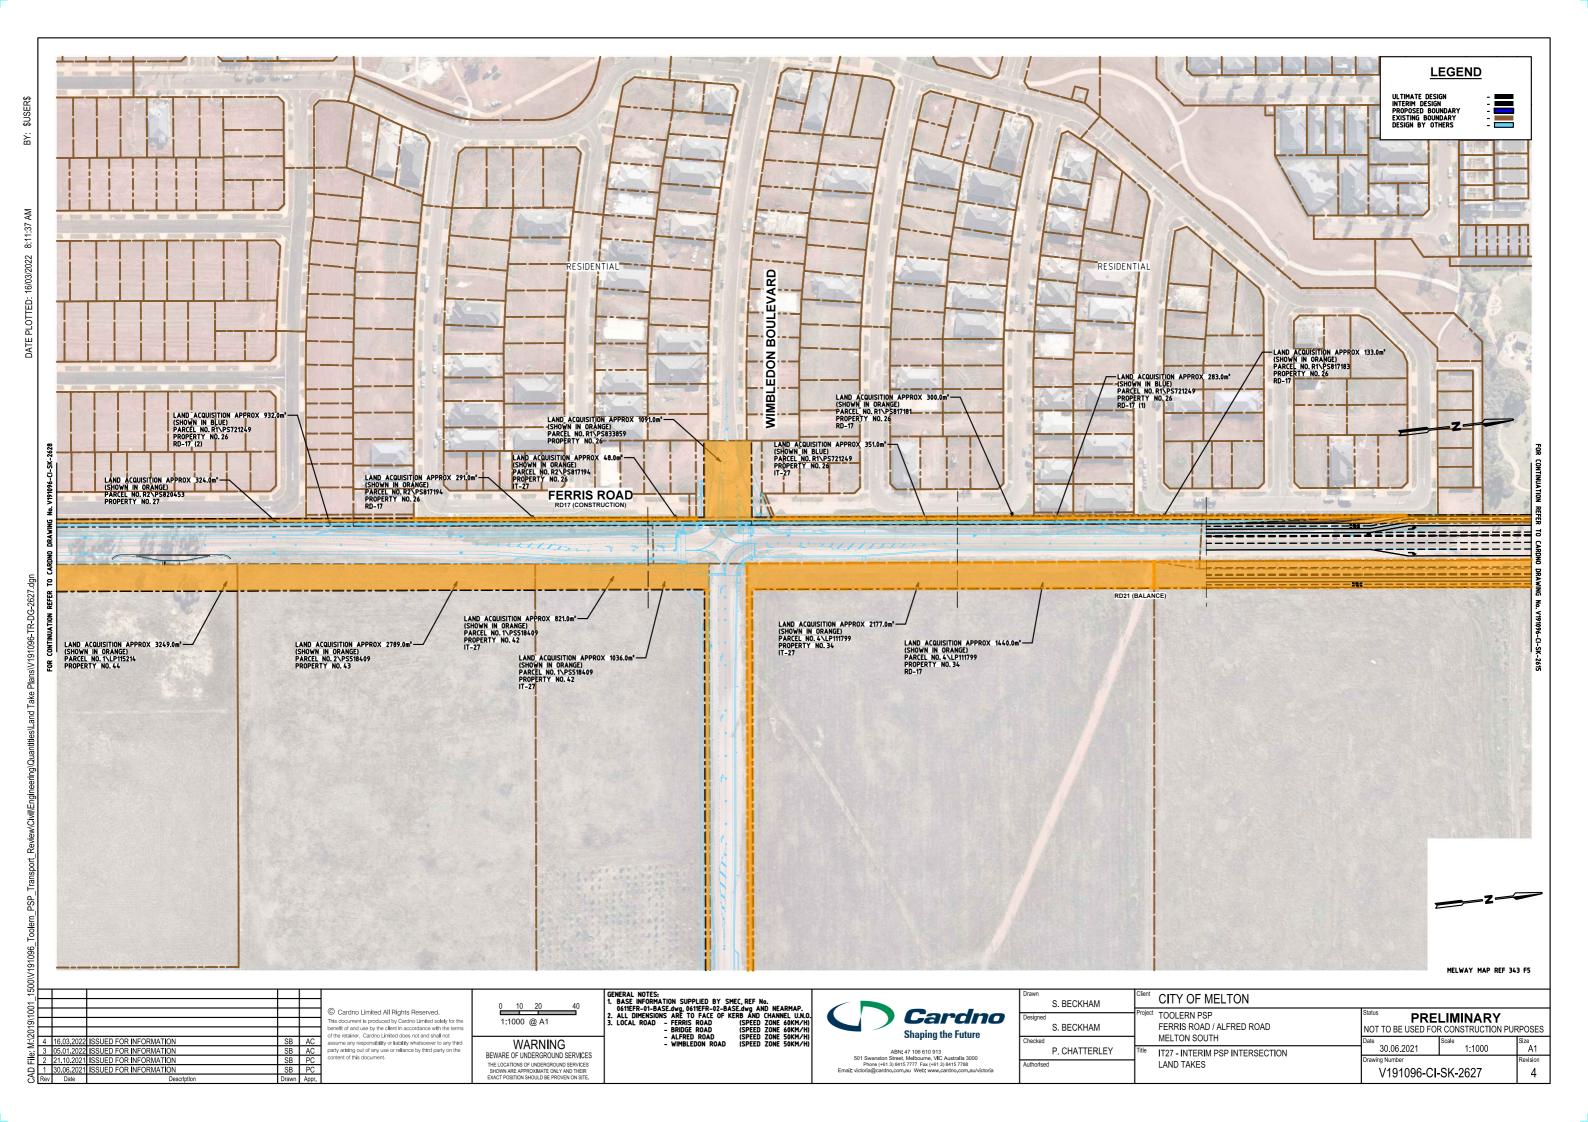

| _                 |     |            |                        |       |       |
|-------------------|-----|------------|------------------------|-------|-------|
| ್ಷ                |     |            |                        |       |       |
| ='                |     |            |                        |       |       |
| FILE M \2019\1001 |     |            |                        |       |       |
| 5                 |     |            |                        |       |       |
| $\leq$            |     |            |                        |       |       |
| 2                 | 4   | 16.03.2022 | ISSUED FOR INFORMATION | SB    | AC    |
| <u>_</u>          | 3   | 05.01.2022 | ISSUED FOR INFORMATION | SB    | AC    |
| Ĭ                 | 2   | 21.10.2021 | ISSUED FOR IN