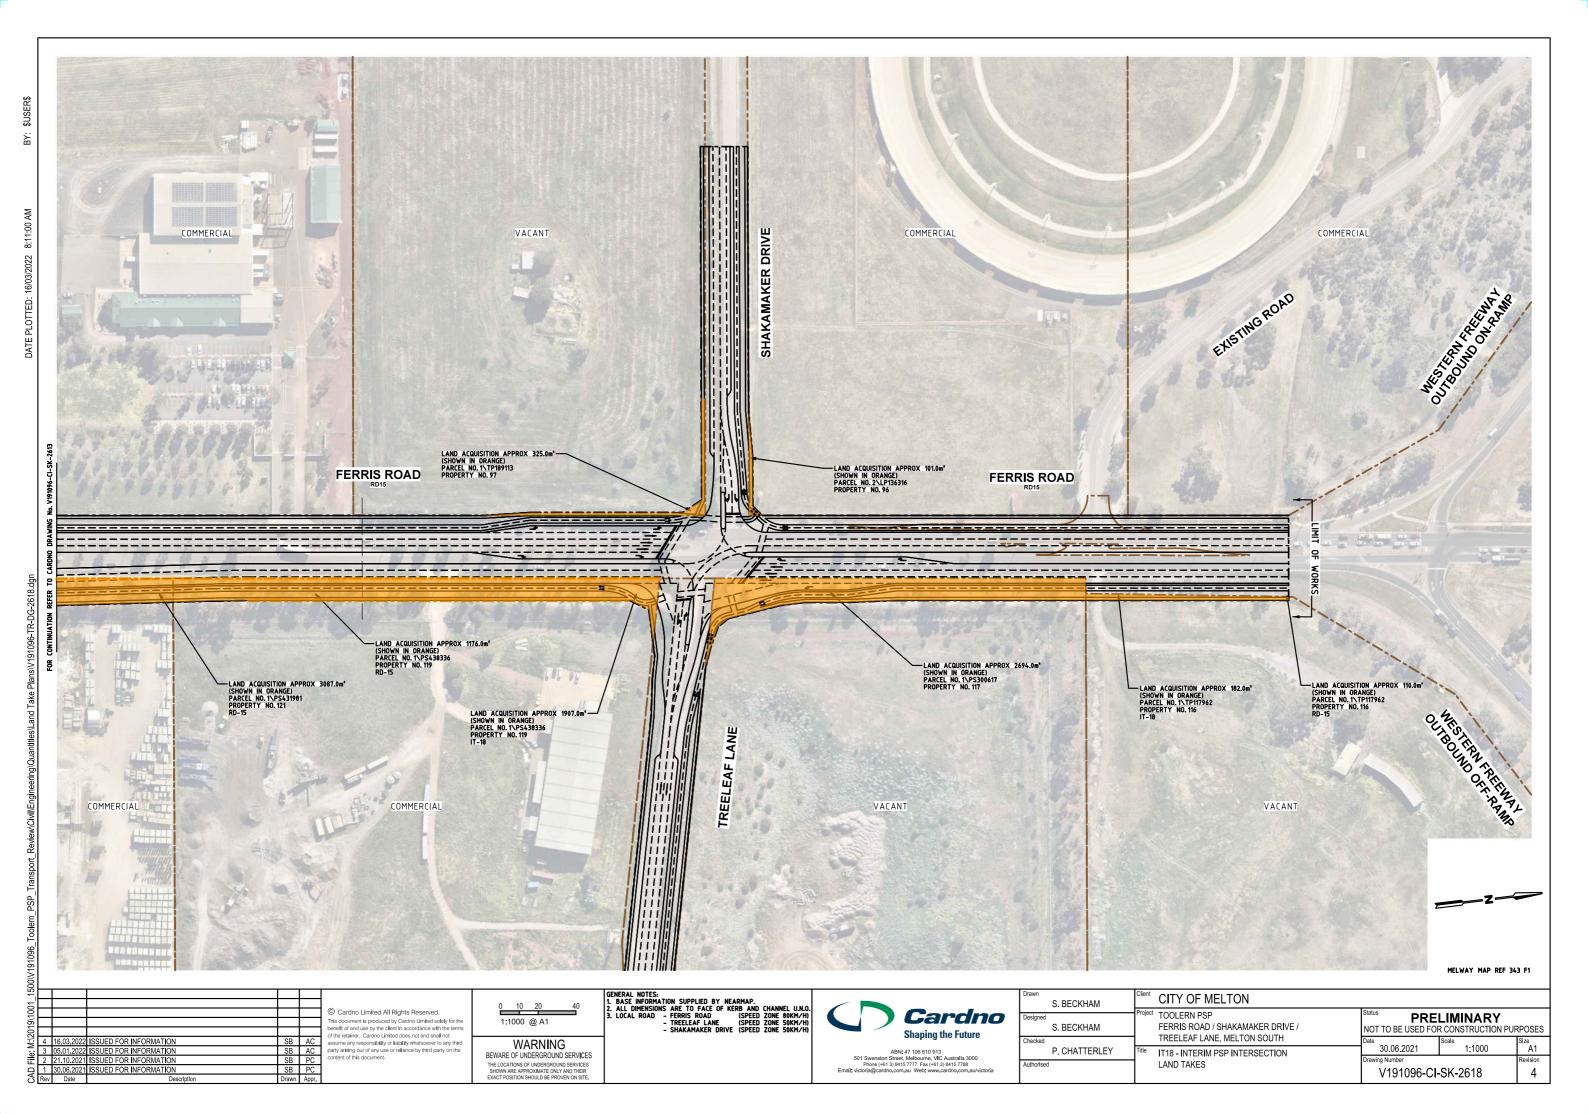

2. ALL DIHENSIONS ARE TO FACE OF KERB AND CHANNEL U.N.O.

3. LOCAL ROAD - FERRIS ROAD (SPEED ZONE 60KM/H) - PROPOSED ROAD (SPEED ZONE 60KM/H)

- HOLLINGSWORTH DRIVE (SPEED ZONE 60KM/H)

t.o. 171) 174) 174)

Cardno
Shaping the Future

**LEGEND** 

MELWAY MAP REF 343 D2

ULTIMATE DESIGN INTERIM DESIGN PROPOSED BOUNDARY EXISTING BOUNDARY PROPOSED CONNECTOR ROAD - LAND ACQUISITION APPROX 613.0m\* (SHOWN IN ORANGE) PARCEL NO. 2\PS410948 PROPERTY NO. 100 IT-17 LAND ACQUISITION APPROX 337.0m\* (SHOWN IN ORANGE) PARCEL NO. 3\PS414897 PROPERTY NO. 95 ABEY ROAD ABEY ROAD