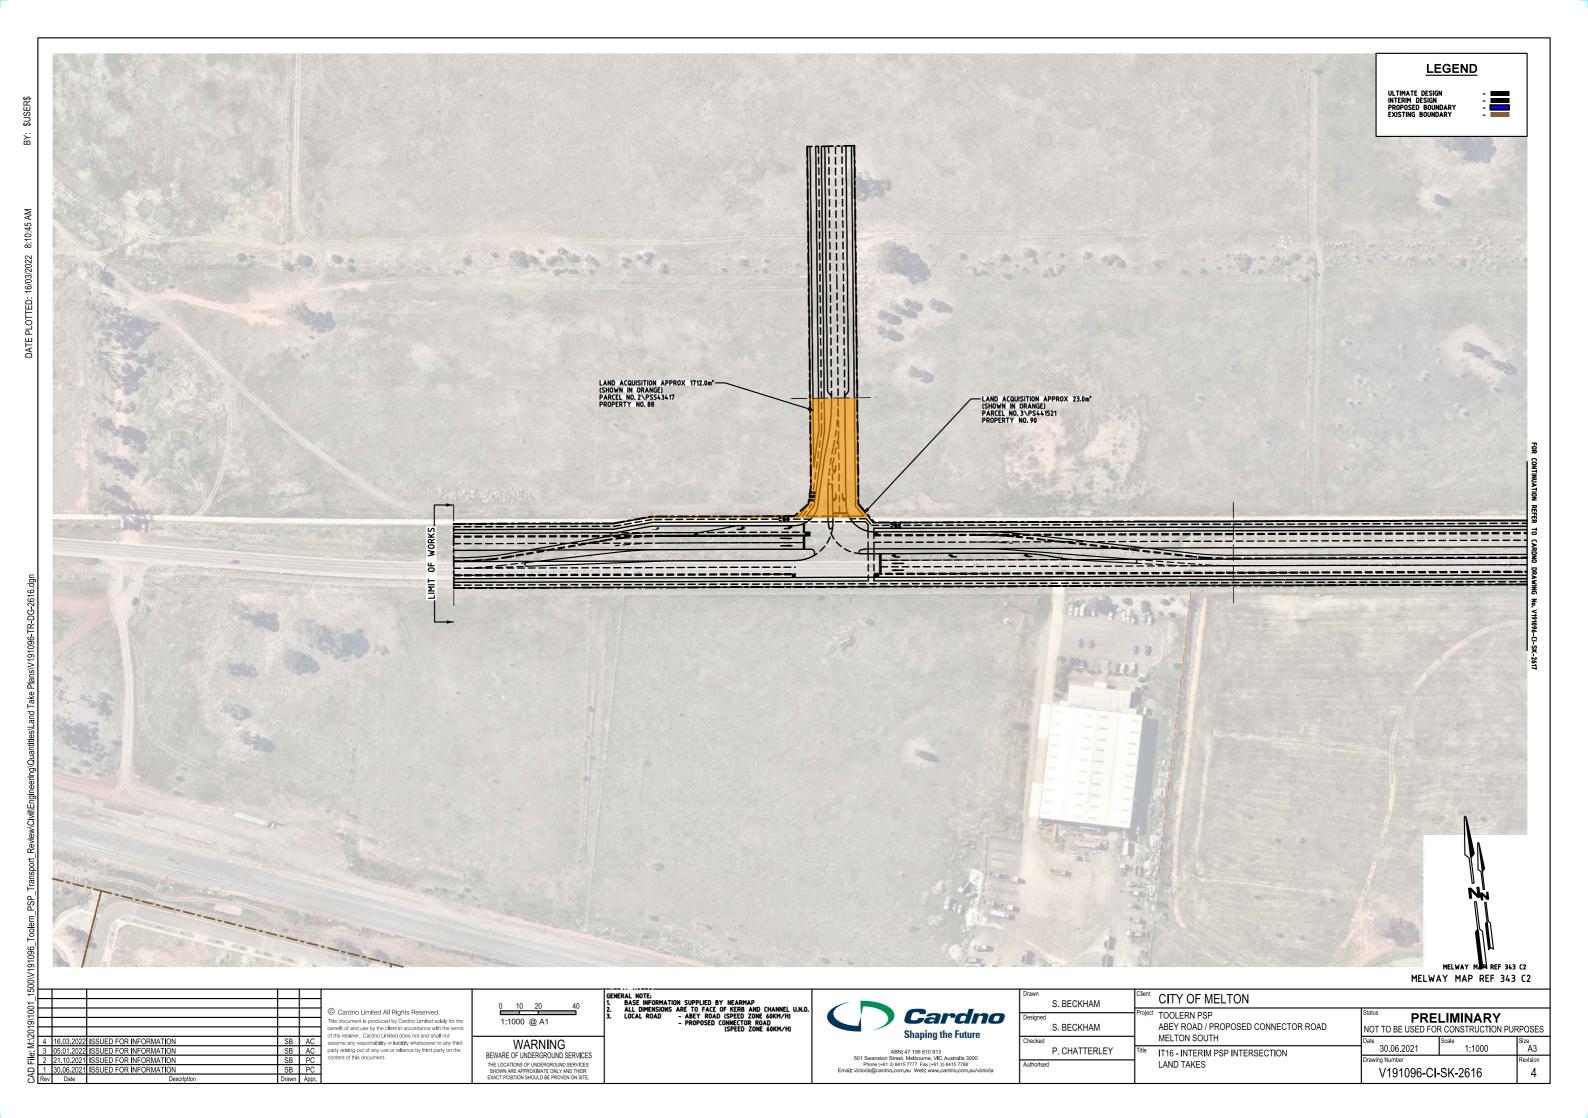

**LEGEND** 

MELWAY MAP REF 343 D2

ULTIMATE DESIGN INTERIM DESIGN PROPOSED BOUNDARY EXISTING BOUNDARY PROPOSED CONNECTOR ROAD - LAND ACQUISITION APPROX 613.0m\* (SHOWN IN ORANGE) PARCEL NO. 2\PS410948 PROPERTY NO. 100 IT-17 LAND ACQUISITION APPROX 337.0m\* (SHOWN IN ORANGE) PARCEL NO. 3\PS414897 PROPERTY NO. 95 ABEY ROAD ABEY ROAD