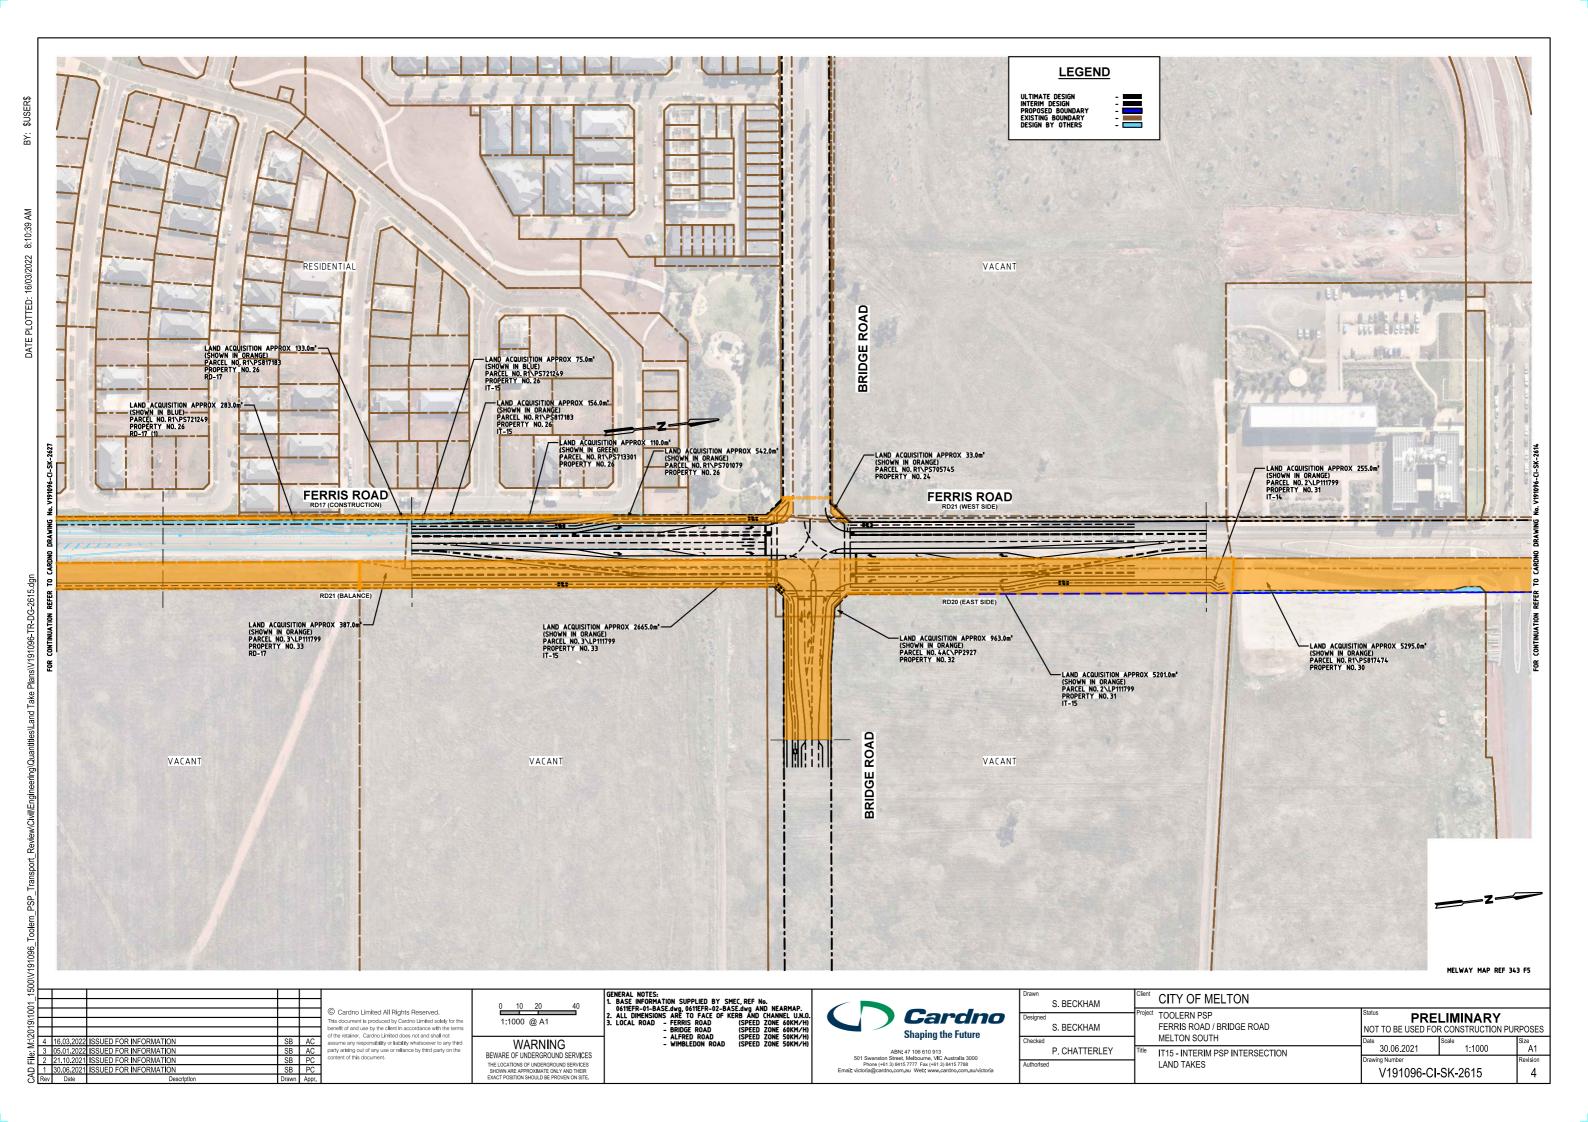

| Drawn      | S. BECKHAM    | Client Project | CITY OF MELTON                                  |                                                      |              |               |
|------------|---------------|----------------|-------------------------------------------------|------------------------------------------------------|--------------|---------------|
| Designed   | S. BECKHAM    |                | TOOLERN PSP ABEY ROAD / PROPOSED CONNECTOR ROAD | PRELIMINARY NOT TO BE USED FOR CONSTRUCTION PURPOSES |              |               |
| Checked    | P. CHATTERLEY | Title          | MELTON SOUTH IT17 - INTERIM PSP INTERSECTION    | Date 30.06.2021                                      | Scale 1:1000 | Size<br>A1    |
| Authorised |               |                | LAND TAKES                                      | Drawing Number V191096-CI-SK-2617                    |              | Revision<br>4 |