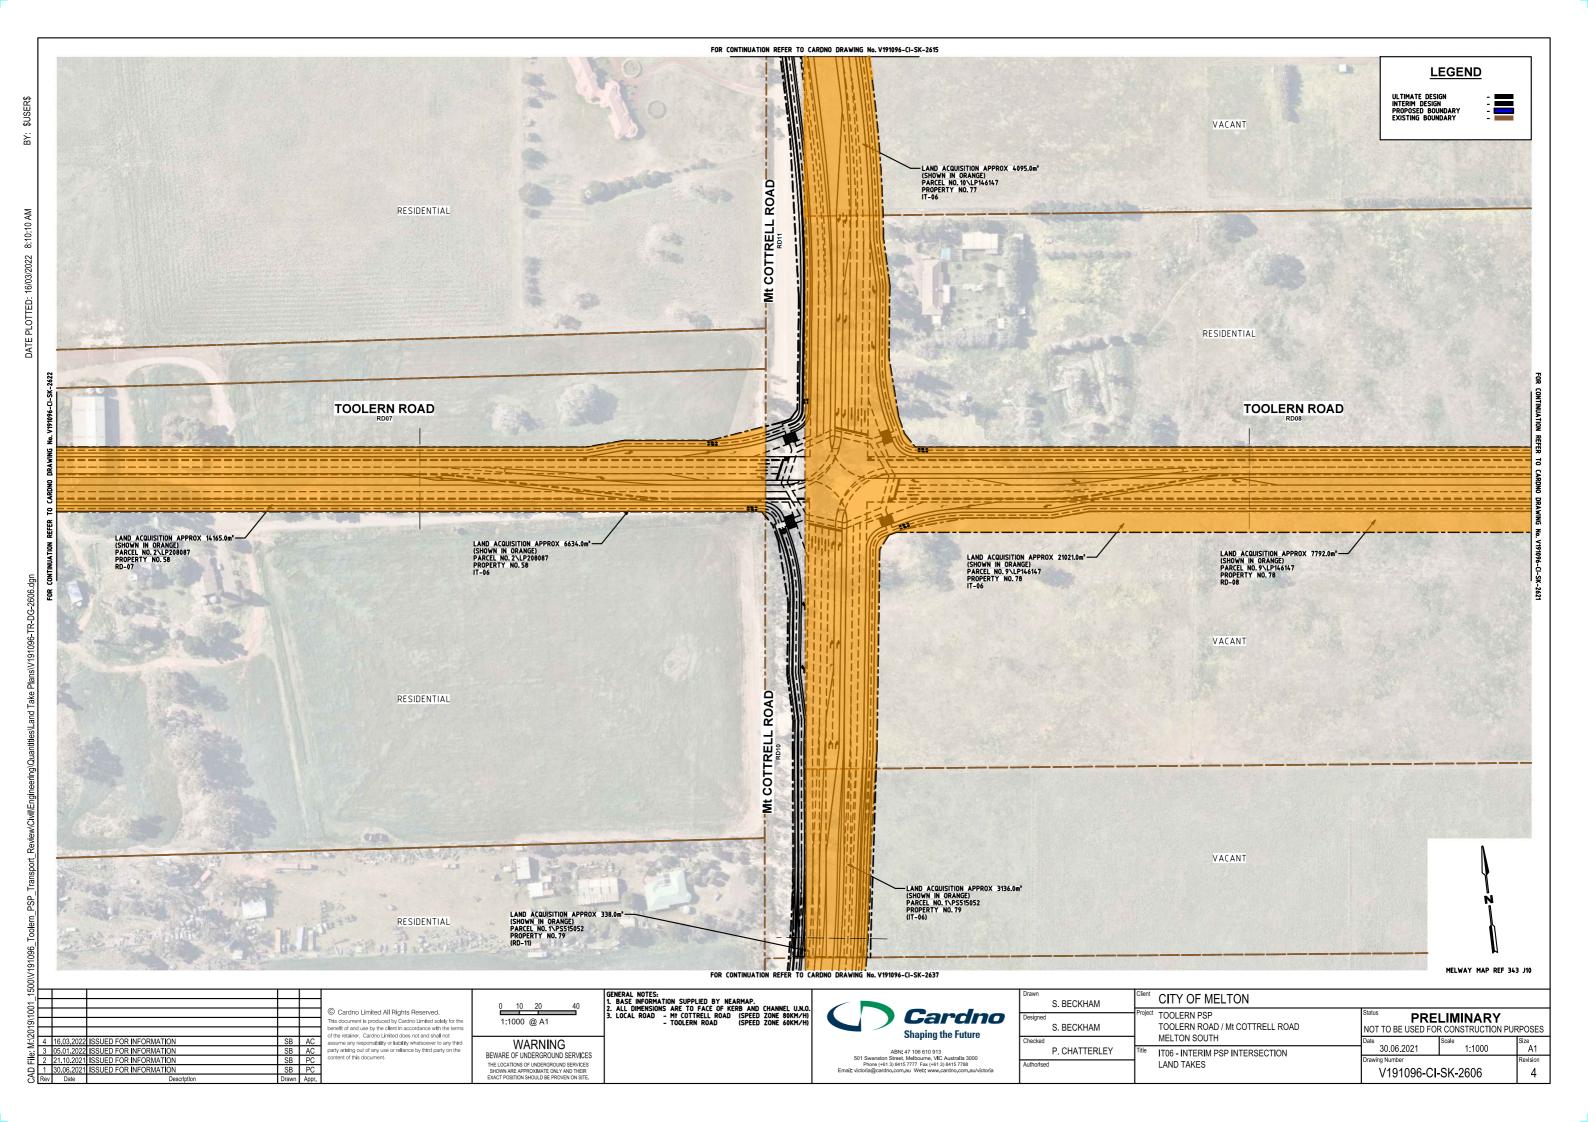

APPENDIX

LAND TAKE PLANS

























© Cardno Limited All Rights Reserved.

This document is produced by Cardno Limited solely for the benefit of and use by the client in accordance with the terms of the retainer. Cardno Limited does not and shall not assume any responsibility or liability whatsoever to any third party arising out of any use or reliance by third party on the content of this document.

0 10 20 40 1:1000 @ A1

WARNING BEWARE OF UNDERGROUND SERVICES

THE LOCATIONS OF UNDERGROUND SERVICES SHOWN ARE APPROXIMATE ONLY AND THEIR EXACT POSITION SHOULD BE PROVEN ON SITE.

GENERAL NOTES:

1. BASE INFORMATION SUPPLIED BY CARDNO, REF No. V180547-TR-XR-PF01 & NEARMAP.

2. ALL DIHENSIONS ARE TO FACE OF KERB AND CHANNEL U.N.O.

3. LOCAL ROAD - FERRIS ROAD (SPEED ZONE 60KM/H) - PROPOSED ROAD (SPEED ZONE 60KM/H)

- H