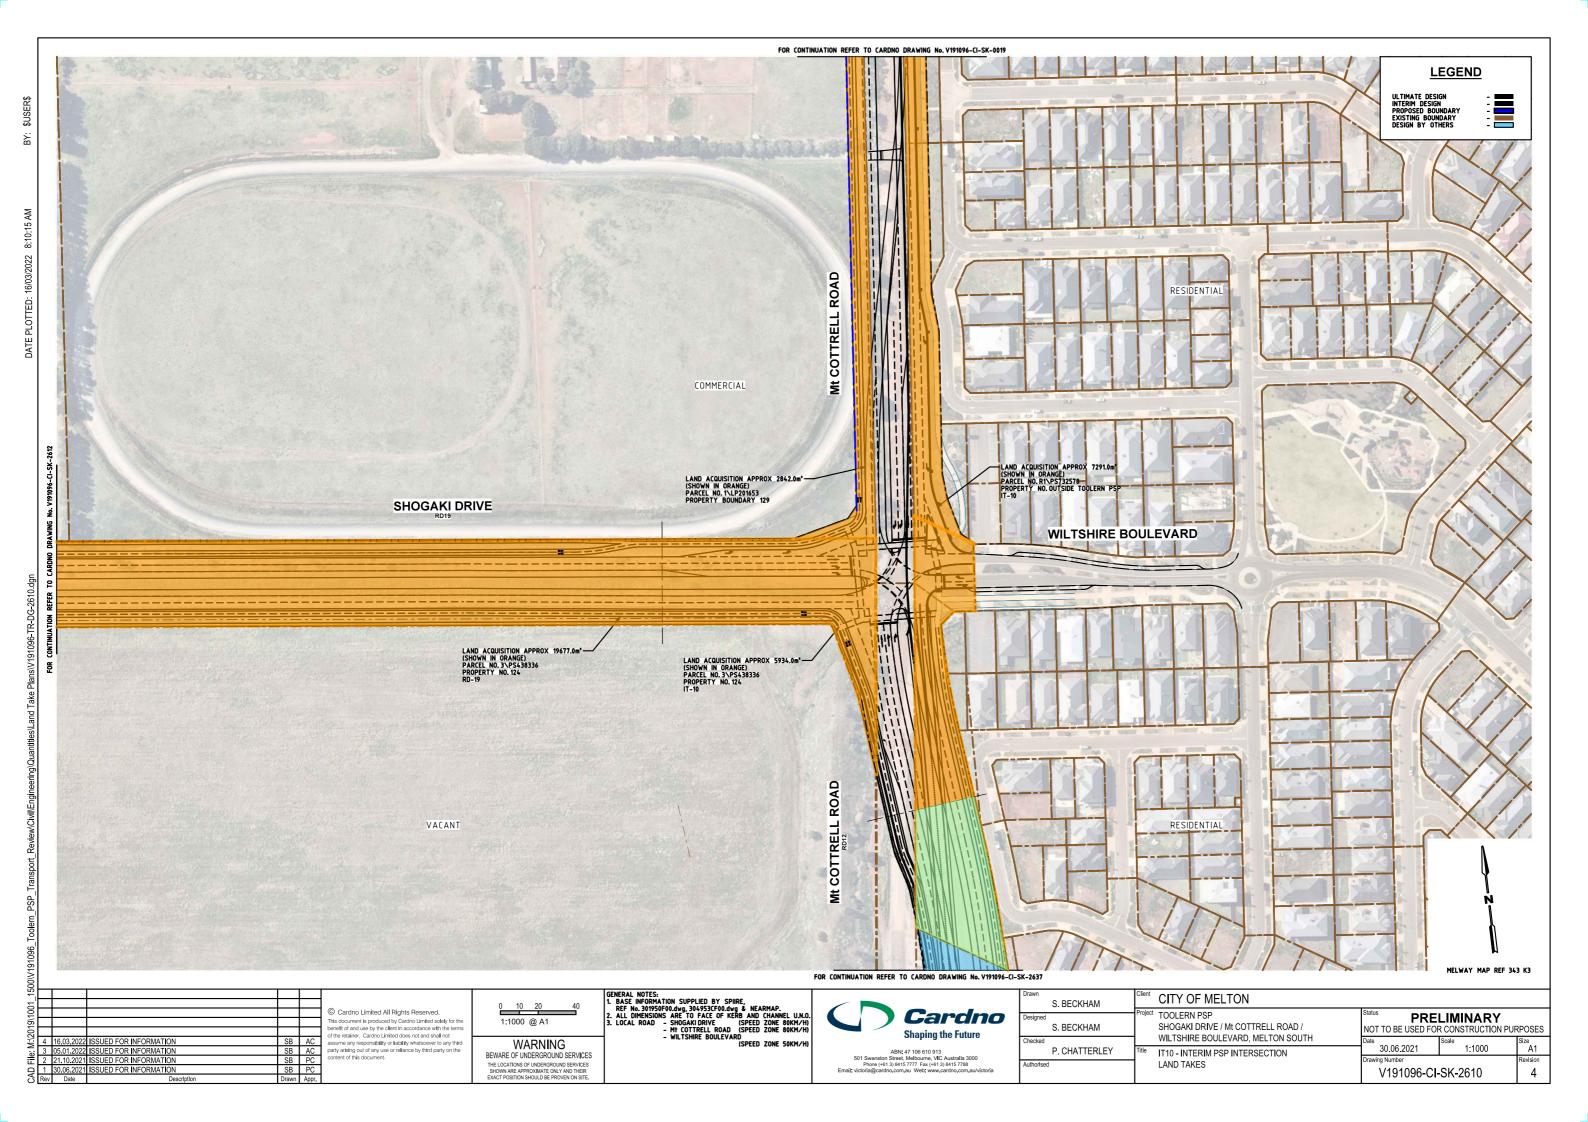

APPENDIX

LAND TAKE PLANS

























© Cardno Limited All Rights Reserved.

This document is produced by Cardno Limited solely for the benefit of and use by the client in accordance with the terms of the retainer. Cardno Limited does not and shall not assume any responsibility or liability whatsoever to any third party arising out of any use or reliance by third party on the content of this document.

0 10 20 40 1:1000 @ A1

WARNING BEWARE OF UNDERGROUND SERVICES

THE LOCATIONS OF UNDERGROUND SERVICES SHOWN ARE APPROXIMATE ONLY AND THEIR EXACT POSITION SHOULD BE PROVEN ON SITE.

GENERAL NOTES:

1. BASE INFORMATION SUPPLIED BY CARDNO, REF No. V180547-TR-XR-PF01 & NEARMAP.

2. ALL DIHENSIONS ARE TO FACE OF KERB AND CHANNEL U.N.O.

3. LOCAL ROAD - FERRIS ROAD (SPEED ZONE 60KM/H) - PROPOSED ROAD (SPEED ZONE 60KM/H)

- HOL