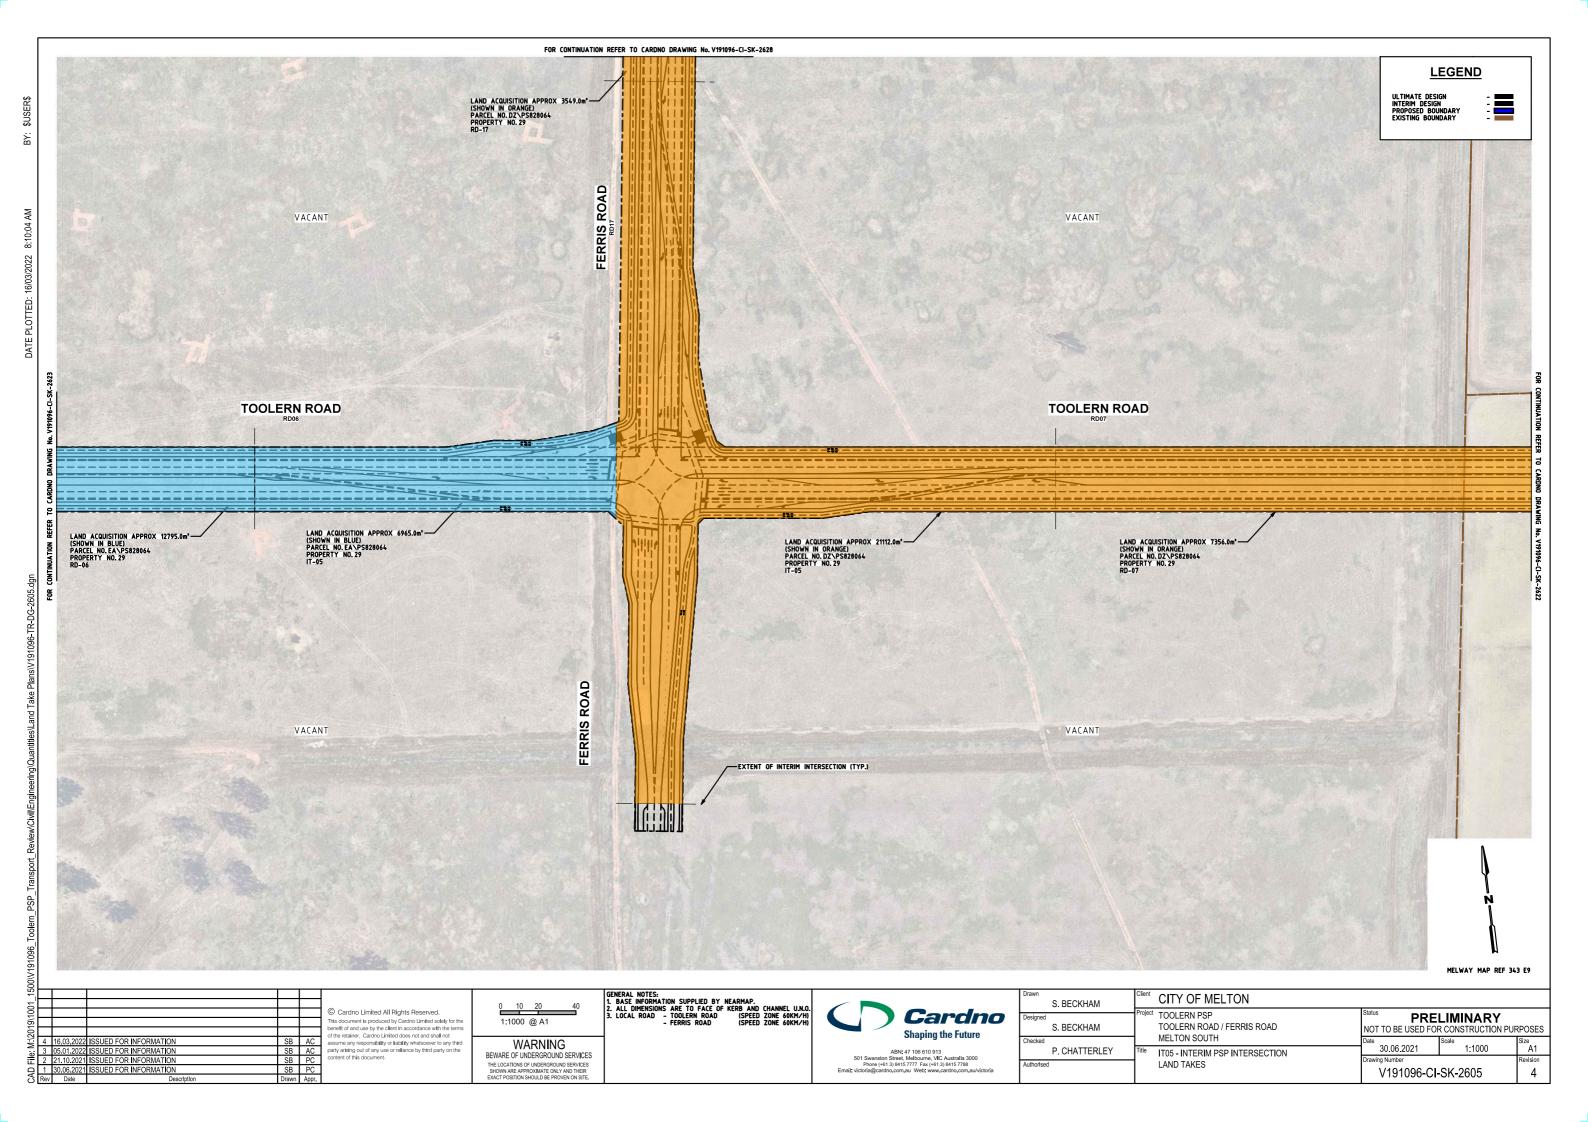

APPENDIX

LAND TAKE PLANS

























© Cardno Limited All Rights Reserved.

This document is produced by Cardno Limited solely for the benefit of and use by the client in accordance with the terms of the retainer. Cardno Limited does not and shall not assume any responsibility or liability whatsoever to any third party arising out of any use or reliance by third party on the content of this document.

0 10 20 40 1:1000 @ A1

WARNING BEWARE OF UNDERGROUND SERVICES

THE LOCATIONS OF UNDERGROUND SERVICES SHOWN ARE APPROXIMATE ONLY AND THEIR EXACT POSITION SHOULD BE PROVEN ON SITE.

GENERAL NOTES:

1. BASE INFORMATION SUPPLIED BY CARDNO, REF No. V180547-TR-XR-PF01 & NEARMAP.

2. ALL DIHENSIONS ARE TO FACE OF KERB AND CHANNEL U.N.O.

3. LOCAL ROAD - FERRIS ROAD (SPEED ZONE 60KM/H) - PROPOSED ROAD (SPEED ZONE 60KM/H)

-