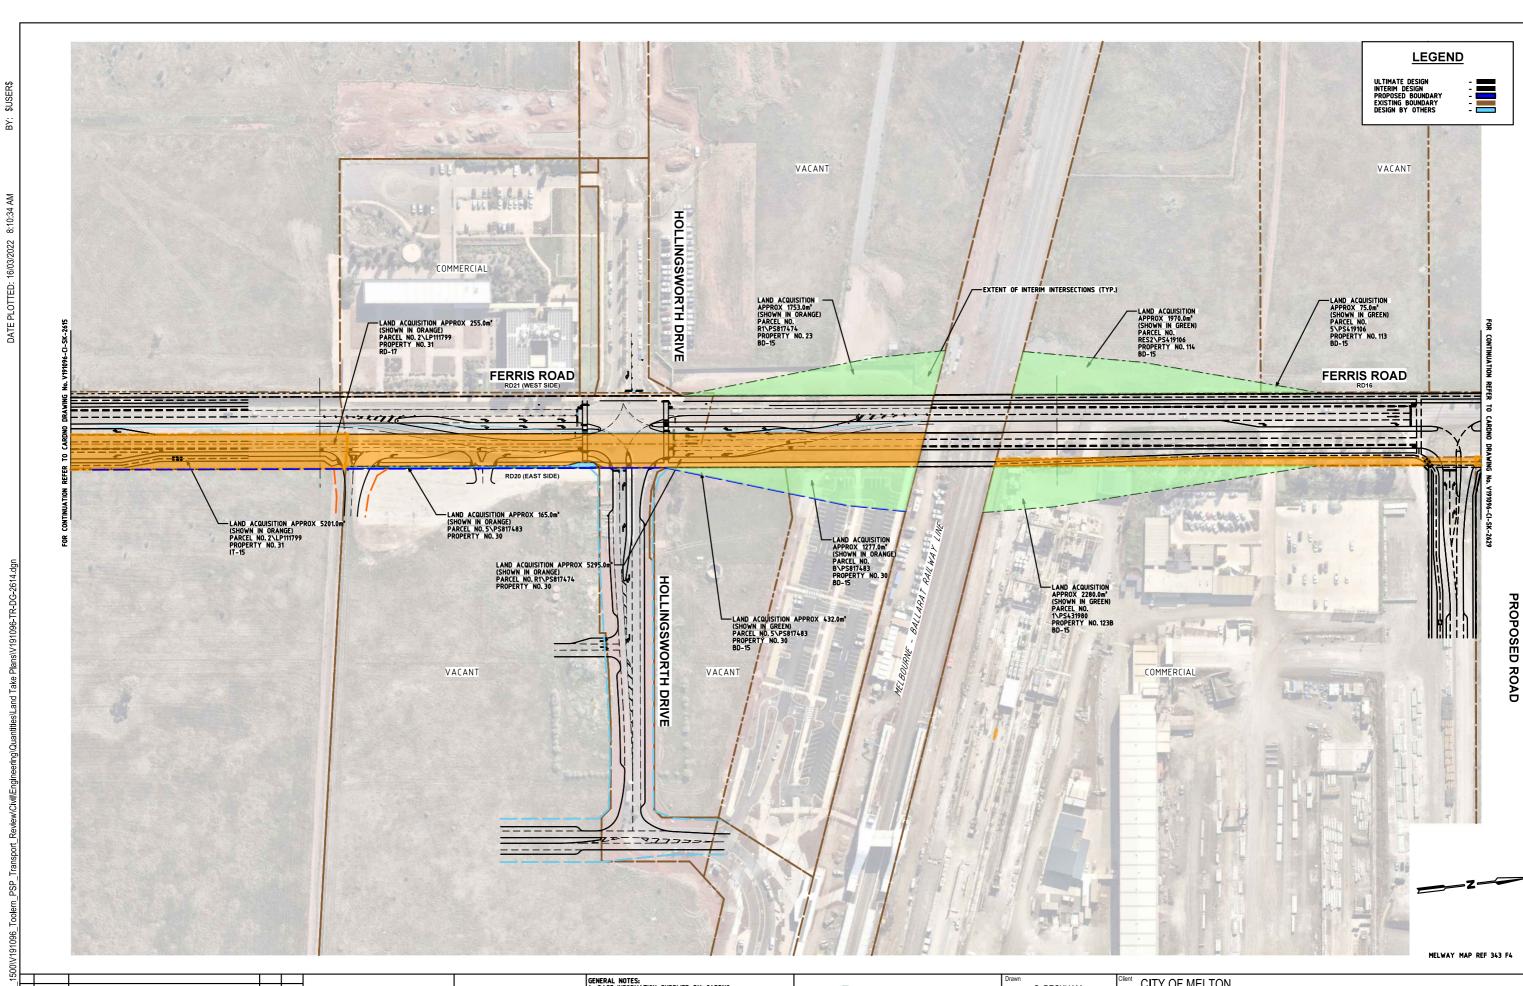

ABN: 47 106 610 913
501 Swanston Street, Melbourne, VIC Australia 3000
Phone (+61 3) 8415 7777 Fax (+61 3) 8415 7788
Email: victoria@cardno.com.au Web: www.cardno.com.au/vict

| Drawn      | S. BECKHAM    | Client  | CITY OF MELTON                               |                                   |                                                     |               |  |
|------------|---------------|---------|----------------------------------------------|-----------------------------------|-----------------------------------------------------|---------------|--|
| Designed   | S. BECKHAM    | Project | FERRIS ROAD / HOLLINGSWORTH DRIVE            |                                   | PRELIMINARY OT TO BE USED FOR CONSTRUCTION PURPOSES |               |  |
| Checked    | P. CHATTERLEY | Title   | MELTON SOUTH IT14 - INTERIM PSP INTERSECTION | Date 30.06.2021                   | Scale 1:1000                                        | Size<br>A1    |  |
| Authorised |               |         |                                              | Drawing Number V191096-CI-SK-2614 |                                                     | Revision<br>4 |  |