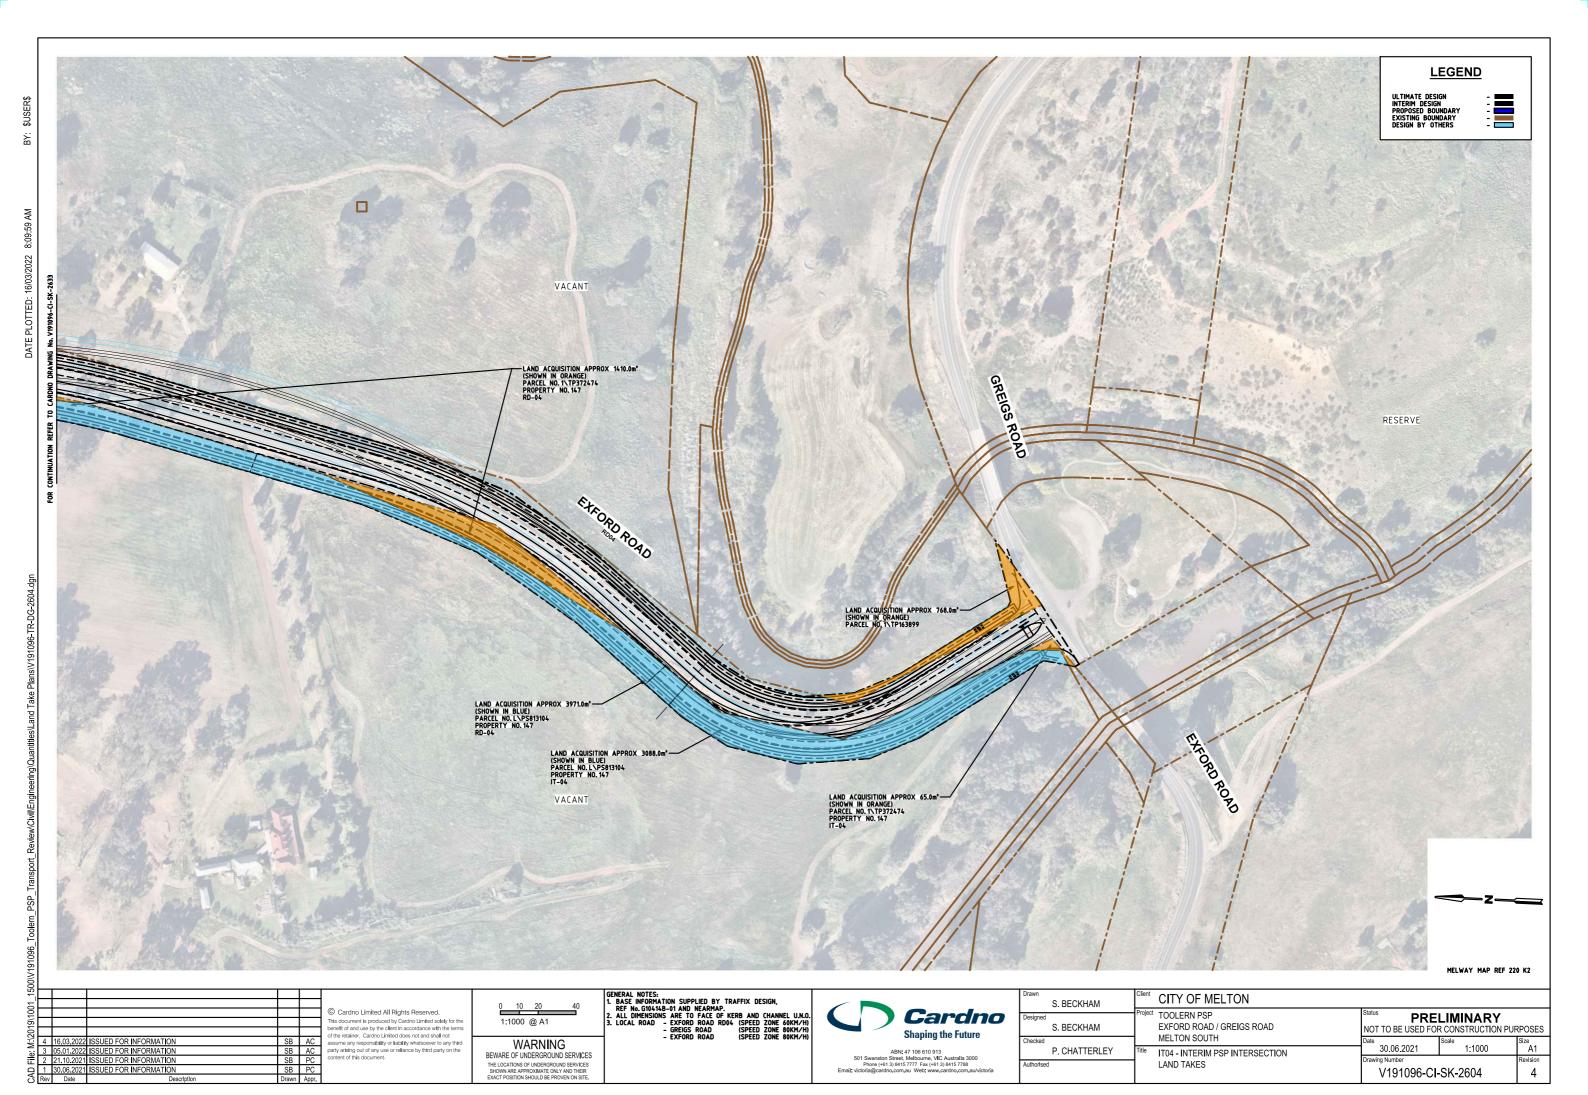

APPENDIX

LAND TAKE PLANS

























© Cardno Limited All Rights Reserved.

This document is produced by Cardno Limited solely for the benefit of and use by the client in accordance with the terms of the retainer. Cardno Limited does not and shall not assume any responsibility or liability whatsoever to any third party arising out of any use or reliance by third party on the content of this document.

0 10 20 40 1:1000 @ A1

WARNING BEWARE OF UNDERGROUND SERVICES

THE LOCATIONS OF UNDERGROUND SERVICES SHOWN ARE APPROXIMATE ONLY AND THEIR EXACT POSITION SHOULD BE PROVEN ON SITE.

GENERAL NOTES:

1. BASE INFORMATION SUPPLIED BY CARDNO, REF No. V180547-TR-XR-PF01 & NEARMAP.

2. ALL DIHENSIONS ARE TO FACE OF KERB AND CHANNEL U.N.O.

3. LOCAL ROAD - FERRIS ROAD (SPEED ZONE 60KM/H) - PROPOSED ROAD (SPEED ZONE 60KM/H)