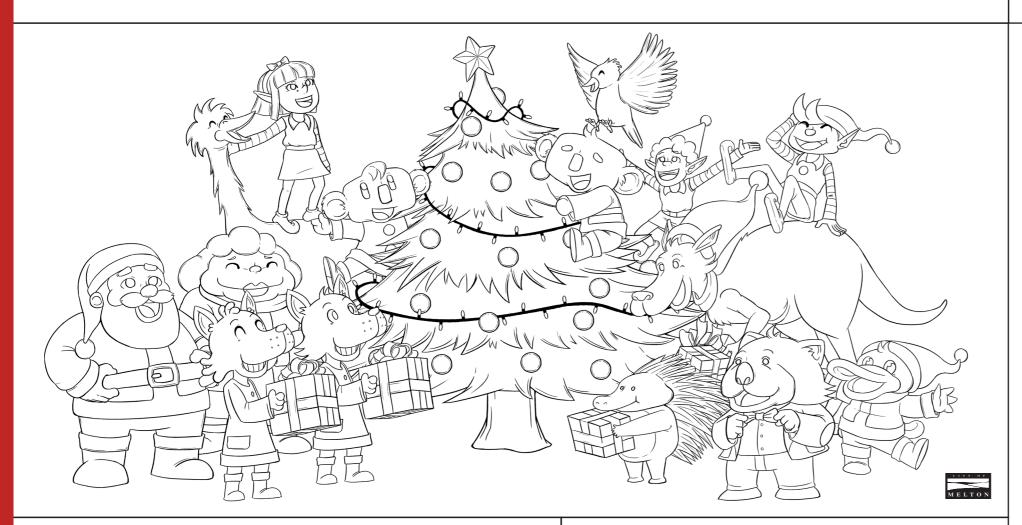

### Look at the picture above to answer these questions.

- 1. How many Christmas baubles can you find?
- 2. How many Christmas hats can you find?
- 3. How many fairy lights can you find?
- 4. How many characters have their eyes closed?
- 5. How many Christmas boots can you find?

TIP: If you need some help with the quiz you can see the full size mural in the Melton Town Centre Amphitheatre near the Horse Clock Tower.

3. 52 4. 5 (Mrs Claus, Dingo, Elf on Kangaroo, Kookaburra, Emu) 5. 12 (Santa x2, Mrs Claus x2, Dingos x4, Platypus x2, Koalas x2)

Answers: 2, 5