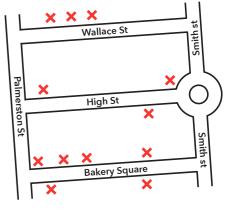

#### Wallace Square

- Vinnies Melton, 8 Wallace Square
- Earth Village, 12 Wallace Square
- Emagineering Computers, 45 Wallace Square

#### High Street

- Melton Florist, 242 High Street
- Ron Davis Pharmacy, 308-312 High Street
- Jolly Miller Café, 354-356 High Street

#### Bakery Square

- Lady and the Hair, 22 Bakery Square
- One & Half, 42 Bakery Square
- Peter's Multi-Services, 44 Bakery Square
- Ajay's Pizza, 66 Bakery Square
- Embroid Me, 45 Bakery Square
- MS Op Shop, 53 Bakery Square