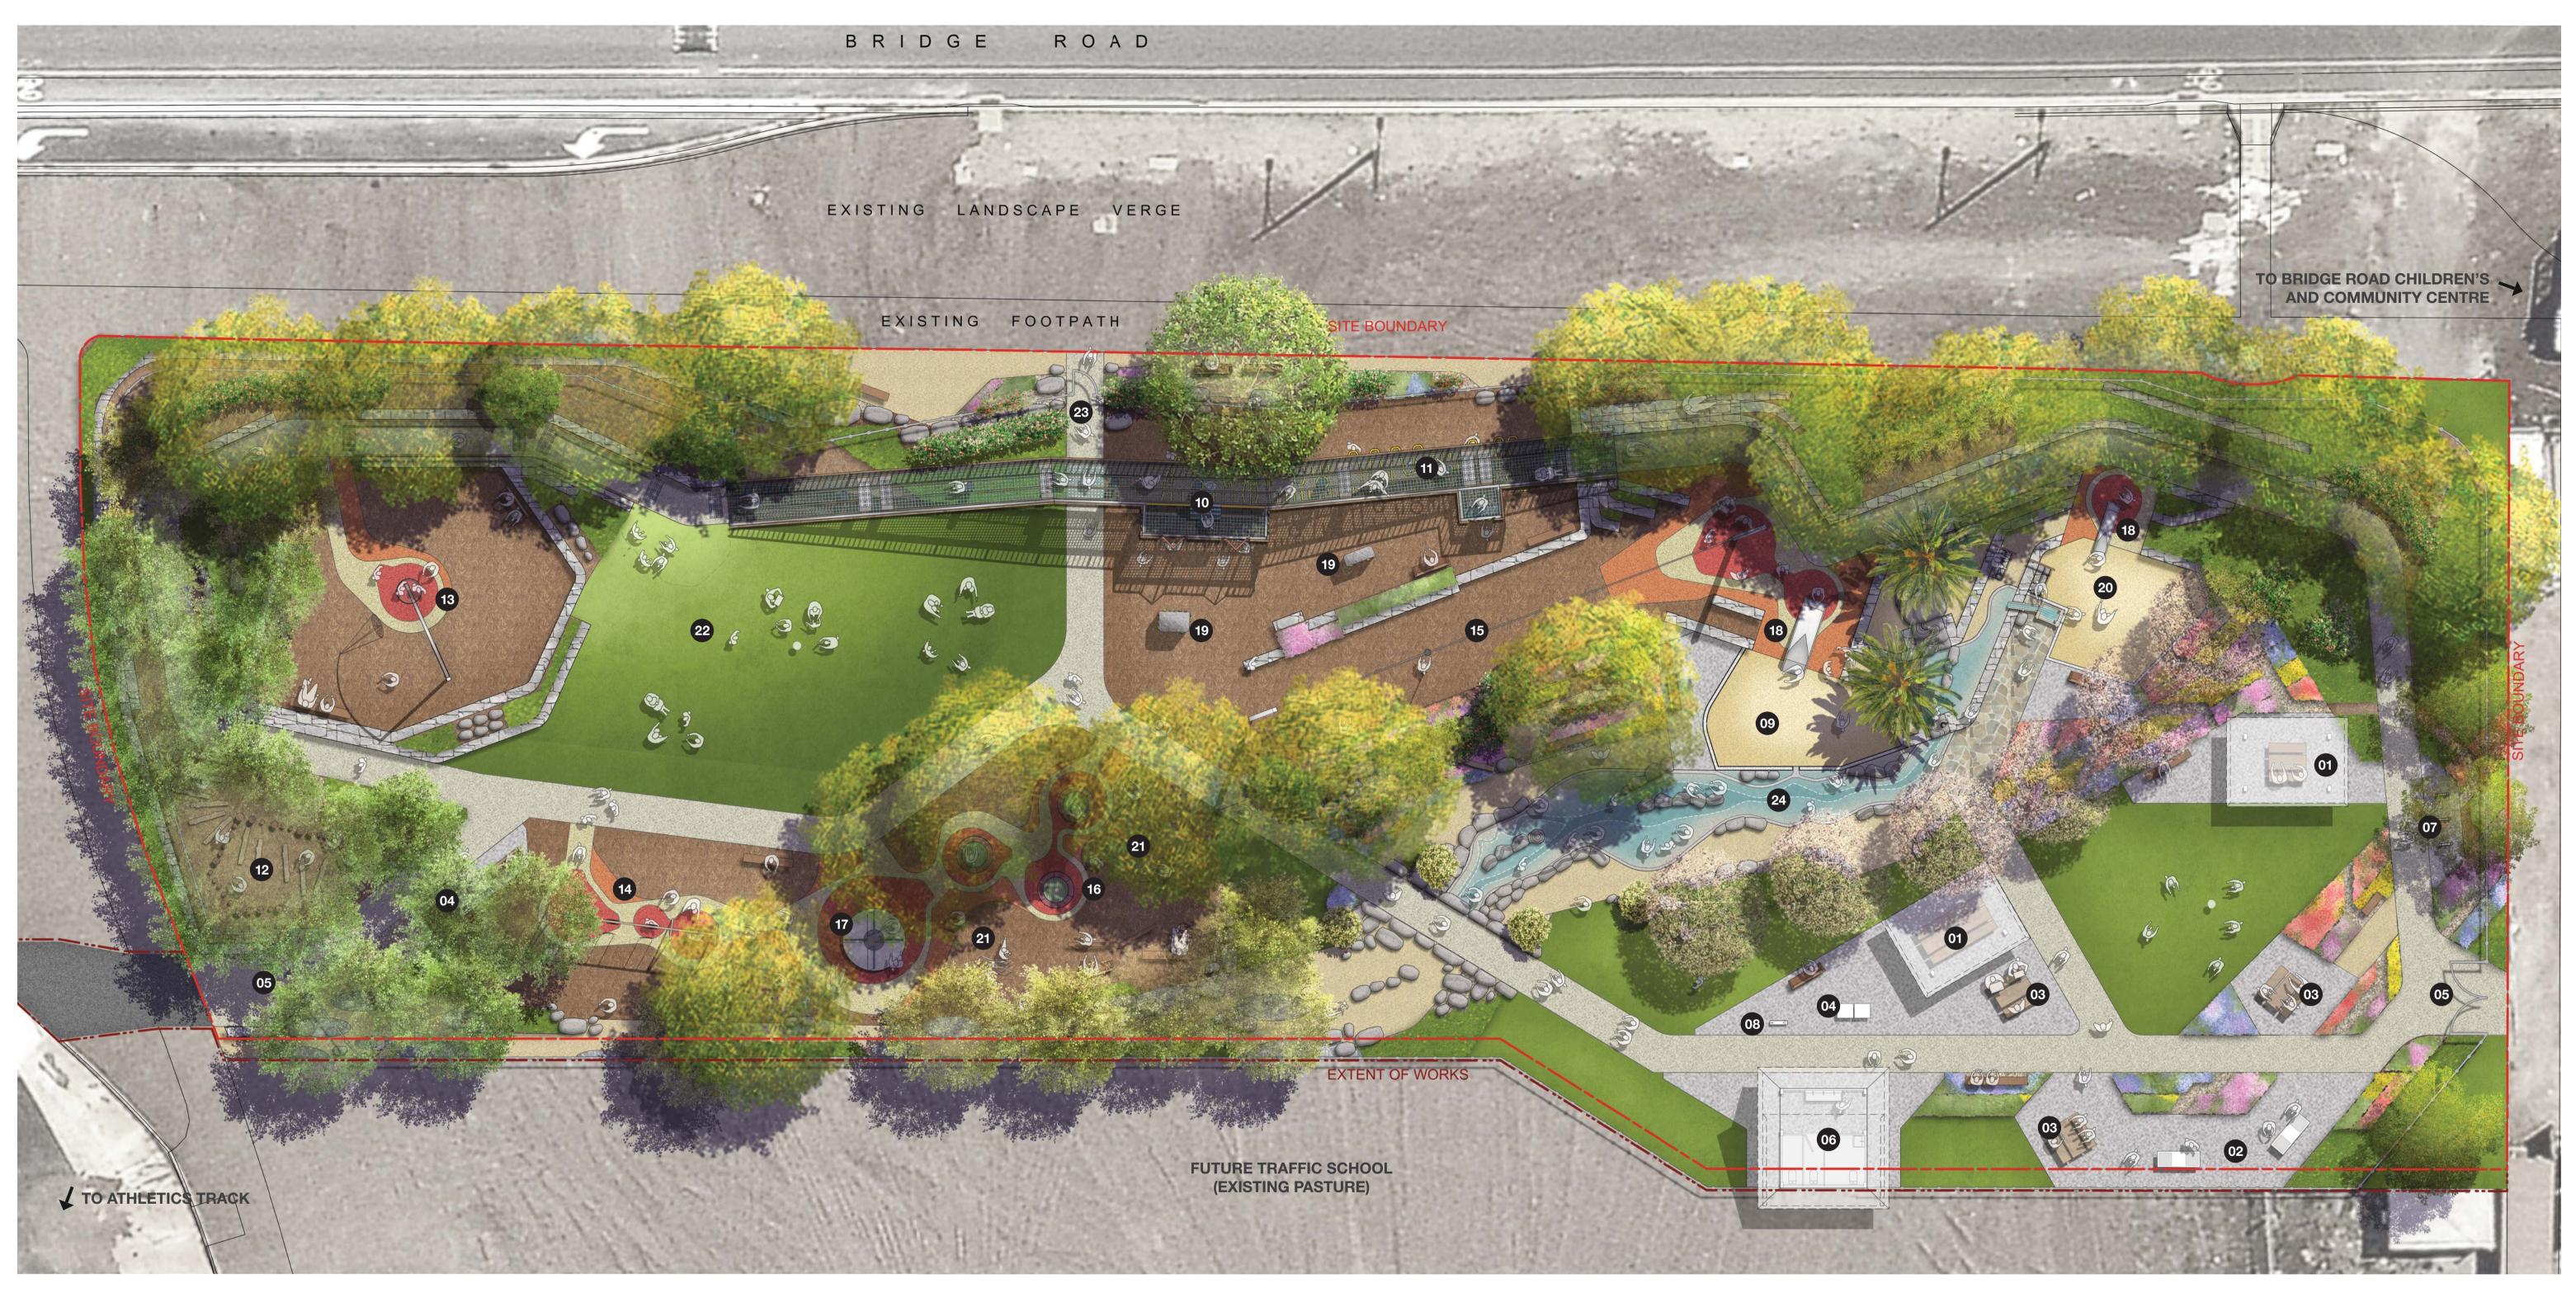

## LEGEND

## PLAY ELEMENTS

- 01 Shelter 02 Electric barbecue 03 Picnic setting 04 Bin enclosure **05** Fence and gate 06 Toilet block 07 Bicycle hoops
- 08 Drinking fountain
- 09 Sand pit
- 10 Raised walkway with fireman's pole and custom climbing structure
- 11 Raised walkway with integrated art - custom monkey bars
- 12 Timber steppings and balance beams
- 13 Group swing
- 14 Community swing
- **15** Flying fox
- 16 Trampolines
- 17 All accessible group spinner

- 18 Embankment slide
- 19 Large climbing boulder
- 20 Sand pit with water play, all accessible sand tables
- 21 Integrated art spider cubbies
- 22 Turfed hill

- 23 Entry area with seating and paths
- 24 Water play channel with integrated art elements

surfaces Softfall mulch Gravel Stone random paving 🥖 Softfall rubber

## BRIDGE ROAD REGIONAL PLAY SPACE, MELTON SOUTH LANDSCAPE MASTER PLAN

SOFTSCAPE

Lawn area

Sensory gardens

Solution Low plants & ground cover

Advanced trees