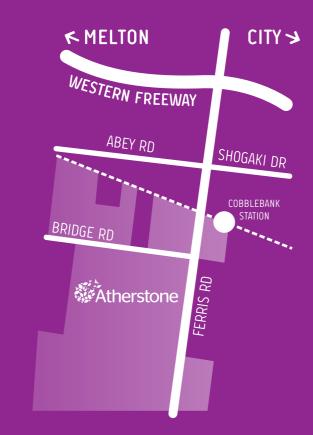

## EXISTING

- Cobblebank Train Station & Bus Interchange
- New Bus Route 454 linking Melton Stn and Cobblebank Stn

Centre of Excellence (BACE) & Café

Western Business Accelerator and

- Aspire Early Education Centre
- Bridge Road Community Centre
- Bridge Road Kindergarten