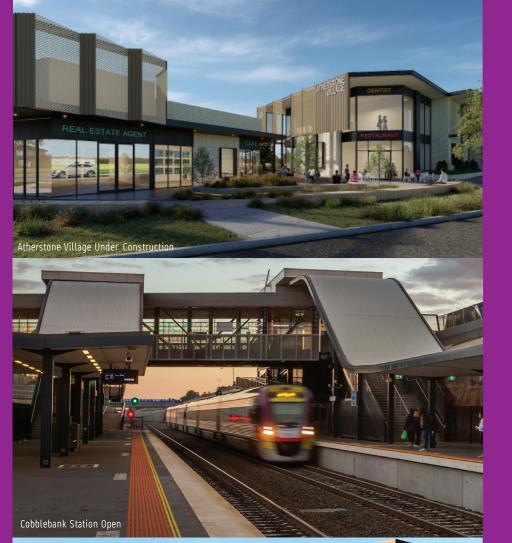

## EXISTING

- Cobblebank Train Station & Bus Interchange
- New Bus Route 454 linking Melton Stn and Cobblebank Stn

Centre of Excellence (BACE) & Café

Western Business Accelerator and

- Aspire Early Education Centre
- Bridge Road Community Centre
- Bridge Road Kindergarten