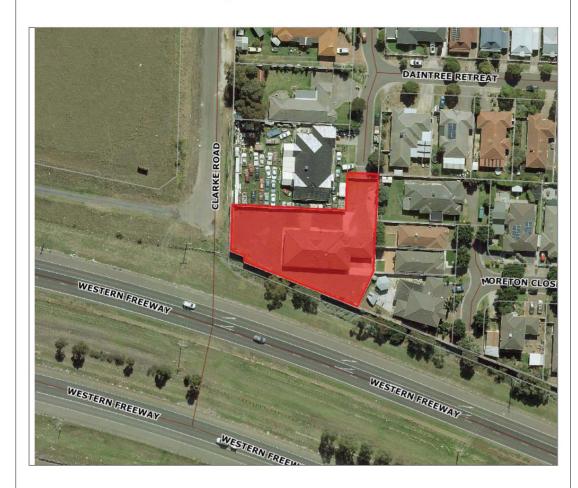

purpose of a Restricted Place of Assembly, with associated car parking At 8 Daintree Retreat, Caroline Springs

Appendix 1 - Locality Plan

No: PA 2021/7628/1

Address: 8 Daintree Retreat, Caroline Springs Vic 3023

**Proposal:** Use of an existing building for the purpose of a Restricted Place of Assembly,

with associated car parking.

Ward: Cambridge



Item 12.1 Planning Application PA 2021/7628/1 - Use of an existing building for the purpose of a Restricted Place of Assembly, with associated car parking At 8 Daintree Retreat, Caroline Springs

Appendix 1 - Locality Plan

No: PA 2021/7628/1

Address: 8 Daintree Retreat, Caroline Springs Vic 3023

**Proposal:** Use of an existing building for the purpose of a Restricted Place of Assembly,

with associated car parking.

Ward: Cambridge



Subject Site

5/01/2022