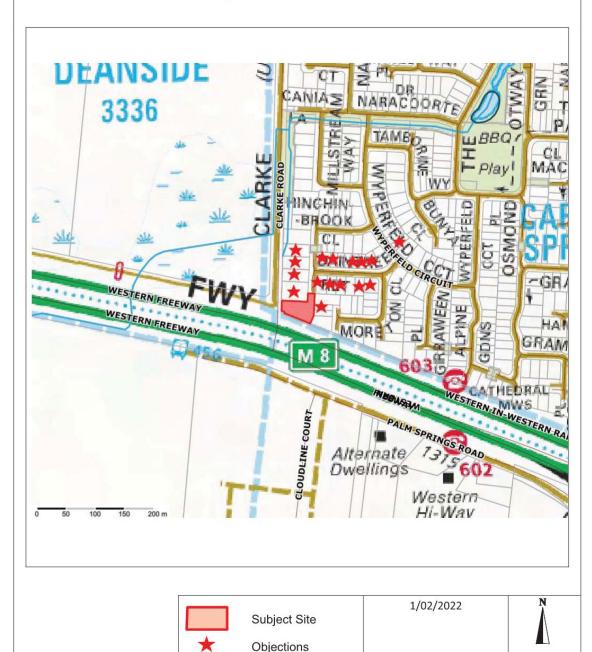

Item 12.1 Planning Application PA 2021/7628/1 - Use of an existing building for the purpose of a Restricted Place of Assembly, with associated car parking At 8 Daintree Retreat, Caroline Springs

Appendix 1 - Locality Plan

No: PA 2021/7628/1

Address: 8 Daintree Retreat, Caroline Springs Vic 3023

**Proposal:** Use of an existing building for the purpose of a Restricted Place of Assembly,

with associated car parking.

Ward: Cambridge