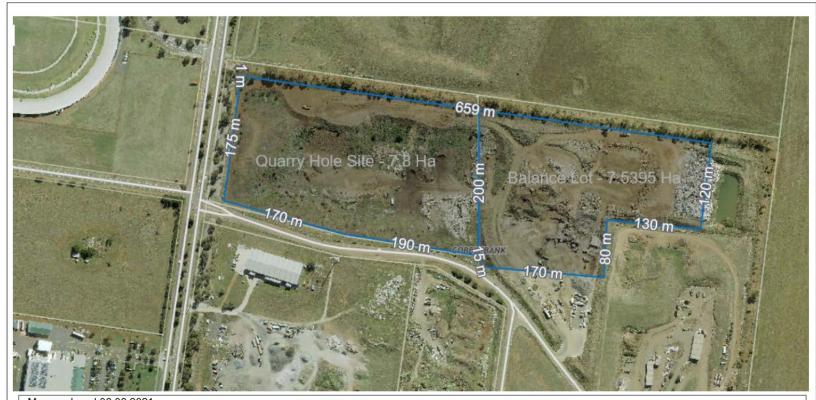

Map produced 06.08.2021 Scale: 1:4359 Projection: GDA94/ MGA Zone55

Lease of 17-31 Ferris Road, Melton South - Lot 1 on Plan of Subdivision 300617K (Quarry Hole Site – 7.801 Ha), and

Lease of Part of 33-41 Ferris Road, Melton South - Lot 1 on Plan of Subdivision PS531721A (Balance Lot - 7.5395Ha)

Total Leased Area (15.3395 Ha) outlined in blue.