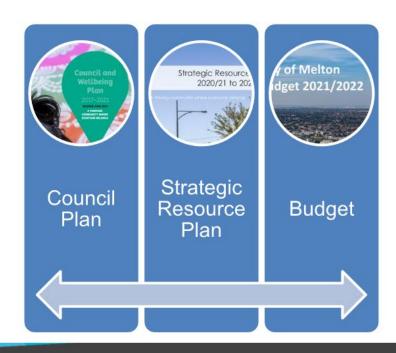

# **Council Corporate Reporting**

- Under the Local Government Act, 2020, a Council must prepare and adopt a Council Plan for a period of at least the next four financial years after a general election.
- Under the Act, Council is also required to prepare a Strategic Resource Plan, and a Budget for each financial year.

### What is a Council Plan?

- The Council Plan is key medium-term strategic plan.
- The Council Plan describes the strategic objectives, ways to achieve the objective, indicators for measuring progress and the resources to implement the plan for at least four years.

# What is a Strategic Resource Plan?

- The Strategic Resource Plan is a rolling plan of at least four years and forms part of the Council Plan.
- The Strategic Resource Plan outlines the resources that council requires to achieve the strategic objectives described in the Council Plan.
- It contains financial statements, statements of non-financial resources and other information such as capital works and human resource requirements.

# What is a Budget?

- The Budget reflects the first year of the Strategic Resource Plan.
- It describes the services, initiatives and major initiatives to be funded, including service performance outcome indicators to help monitor performance.
- The Budget contains financial statements and other information including capital works, human resources, grants and rating information.