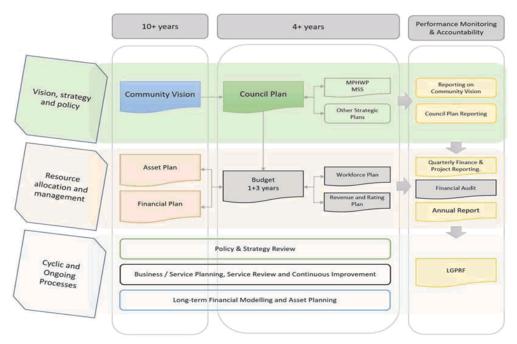

#### 1. Link to the Integrated Planning and Reporting Framework

This section describes how the Budget links to the achievement of the Community Vision and Council Plan within an overall integrated planning and reporting framework. This framework guides the Council in identifying community needs and aspirations over the long term (Community Vision, Asset Plan and Financial Plan), medium term (Council Plan, Workforce Plan, and Revenue and Rating Plan) and short term (Budget) and then holding itself accountable (Annual Report).

# 1.1 Legislative planning and accountability framework

The Budget is a rolling four-year plan that outlines the financial and non-financial resources that Council requires to achieve the strategic objectives described in the Council Plan. The diagram below depicts the integrated planning and reporting framework that applies to local government in Victoria. At each stage of the integrated planning and reporting framework there are opportunities for community and stakeholder input. This is important to ensure transparency and accountability to both residents and ratepayers.

Source: Department of Jobs, Precincts and Regions

The timing of each component of the integrated planning and reporting framework is critical to the successful achievement of the planned outcomes.