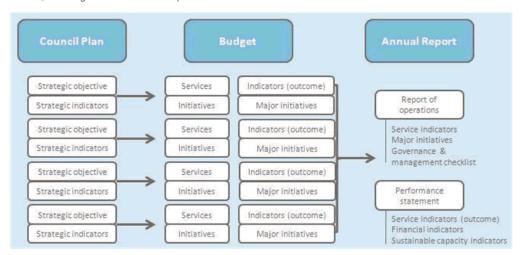

# 2. Services and service performance indicators

This section provides a description of the services and initiatives to be funded in the Budget for the 2021/22 year and how these will contribute to achieving the strategic objectives outlined in the Council Plan. It also describes several initiatives and service performance outcome indicators for key areas of Council's operations. Council is required by legislation to identify major initiatives, initiatives and service performance outcome indicators in the Budget and report against them in their Annual Report to support transparency and accountability. The relationship between these accountability requirements in the Council Plan, the Budget and the Annual Report is shown below.

Source: Department of Jobs, Precincts and Regions

Note: A minor organisational realignment has been undertaken by Council in recent months which has impacted the alignment of costs and revenues associated to strategic objectives.