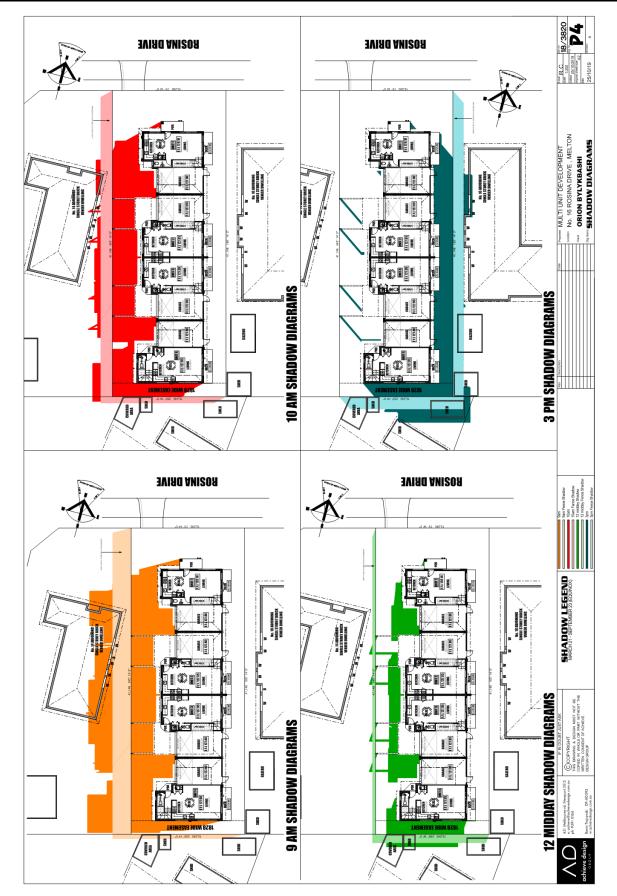

Item 12.15 Planning Application PA 2019/6737 - Development of four double-storey dwellings on the land At 16 Rosina Drive, Melton

Item 12.15 Planning Application PA 2019/6737 - Development of four double-storey dwellings on the land At 16 Rosina Drive, Melton

3 FEBRUARY 2020

Item 12.15 Planning Application PA 2019/6737 - Development of four double-storey dwellings on the land At 16 Rosina Drive, Melton

Item 12.15 Planning Application PA 2019/6737 - Development of four double-storey dwellings on the land At 16 Rosina Drive, Melton

Item 12.15 Planning Application PA 2019/6737 - Development of four double-storey dwellings on the land At 16 Rosina Drive, Melton