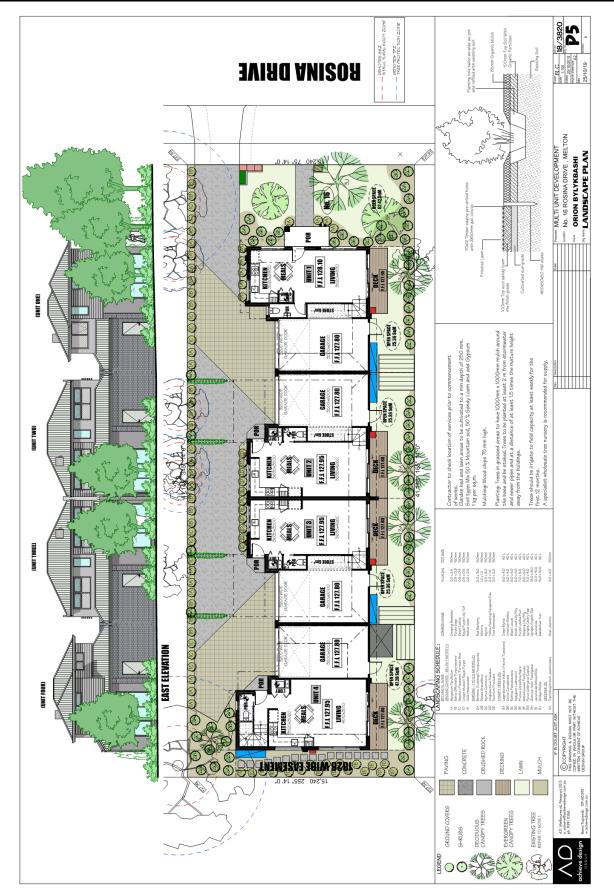

Item 12.15 Planning Application PA 2019/6737 - Development of four double-storey dwellings on the land At 16 Rosina Drive, Melton

Item 12.15 Planning Application PA 2019/6737 - Development of four double-storey dwellings on the land At 16 Rosina Drive, Melton

3 FEBRUARY 2020

Item 12.15 Planning Application PA 2019/6737 - Development of four double-storey dwellings on the land At 16 Rosina Drive, Melton

Item 12.15 Planning Application PA 2019/6737 - Development of four double-storey dwellings on the land At 16 Rosina Drive, Melton

Item 12.15 Planning Application PA 2019/6737 - Development of four double-storey dwellings on the land At 16 Rosina Drive, Melton