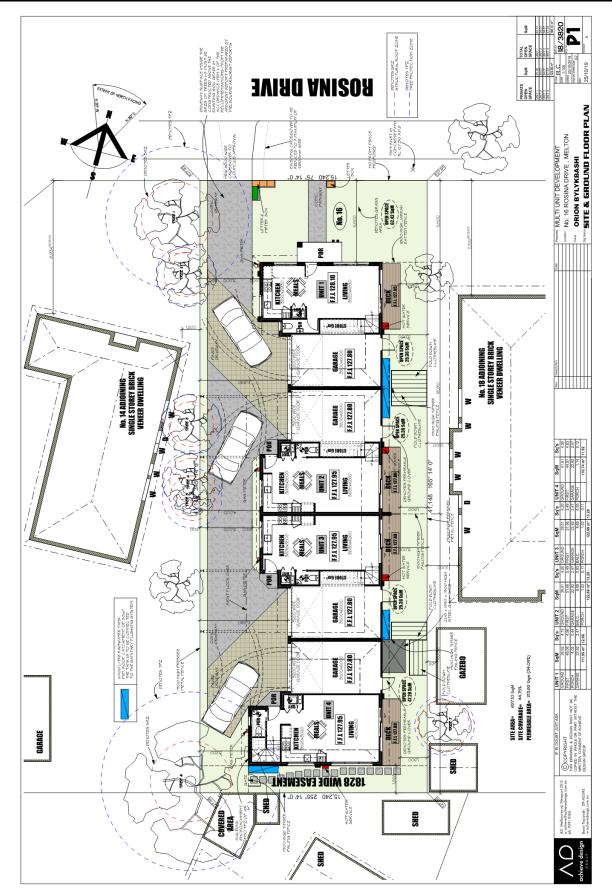

Item 12.15 Planning Application PA 2019/6737 - Development of four double-storey dwellings on the land At 16 Rosina Drive, Melton

Item 12.15 Planning Application PA 2019/6737 - Development of four double-storey dwellings on the land At 16 Rosina Drive, Melton

3 FEBRUARY 2020

Item 12.15 Planning Application PA 2019/6737 - Development of four double-storey dwellings on the land At 16 Rosina Drive, Melton

Item 12.15 Planning Application PA 2019/6737 - Development of four double-storey dwellings on the land At 16 Rosina Drive, Melton

Item 12.15 Planning Application PA 2019/6737 - Development of four double-storey dwellings on the land At 16 Rosina Drive, Melton