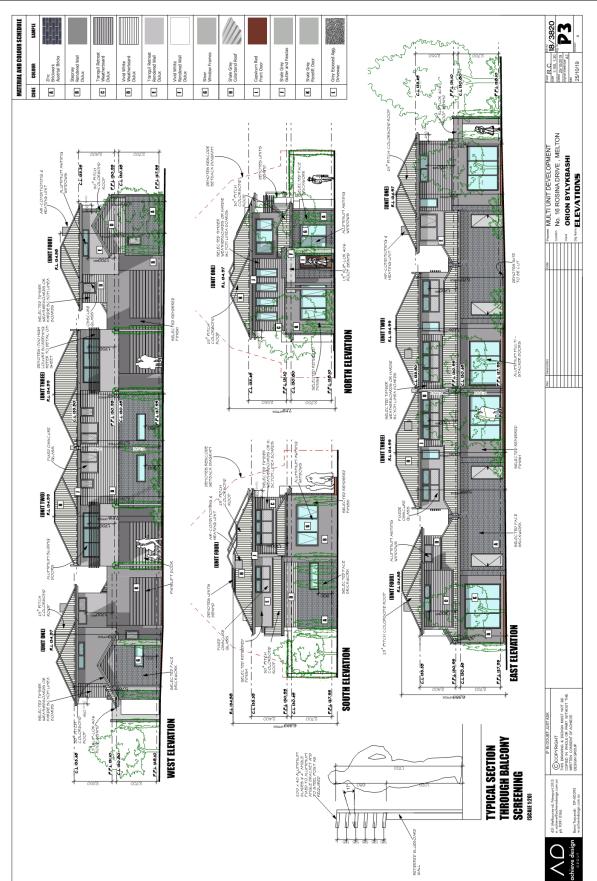

Item 12.15 Planning Application PA 2019/6737 - Development of four double-storey dwellings on the land At 16 Rosina Drive, Melton

Item 12.15 Planning Application PA 2019/6737 - Development of four double-storey dwellings on the land At 16 Rosina Drive, Melton

3 FEBRUARY 2020

Item 12.15 Planning Application PA 2019/6737 - Development of four double-storey dwellings on the land At 16 Rosina Drive, Melton

Item 12.15 Planning Application PA 2019/6737 - Development of four double-storey dwellings on the land At 16 Rosina Drive, Melton

Item 12.15 Planning Application PA 2019/6737 - Development of four double-storey dwellings on the land At 16 Rosina Drive, Melton