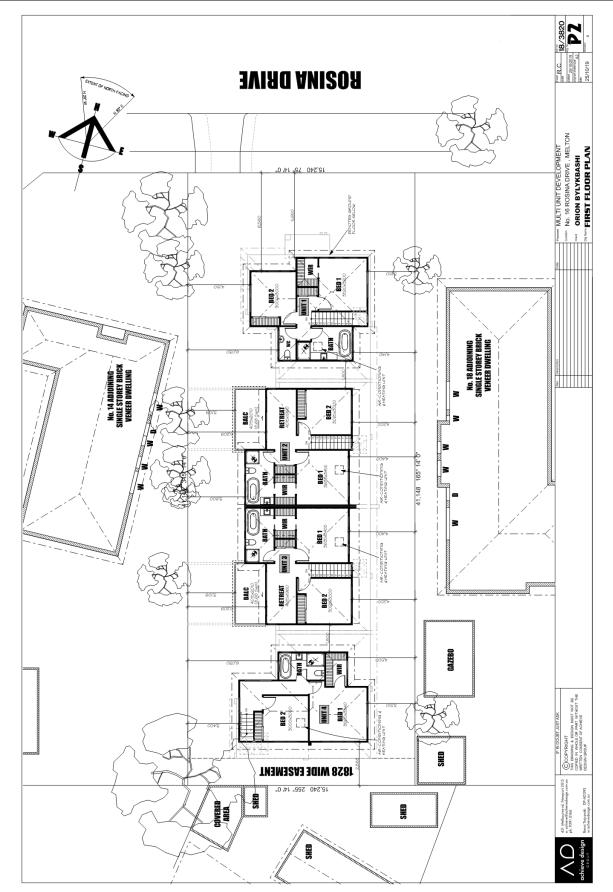

Item 12.15 Planning Application PA 2019/6737 - Development of four double-storey dwellings on the land At 16 Rosina Drive, Melton

Item 12.15 Planning Application PA 2019/6737 - Development of four double-storey dwellings on the land At 16 Rosina Drive, Melton

3 FEBRUARY 2020

Item 12.15 Planning Application PA 2019/6737 - Development of four double-storey dwellings on the land At 16 Rosina Drive, Melton

Item 12.15 Planning Application PA 2019/6737 - Development of four double-storey dwellings on the land At 16 Rosina Drive, Melton

Item 12.15 Planning Application PA 2019/6737 - Development of four double-storey dwellings on the land At 16 Rosina Drive, Melton