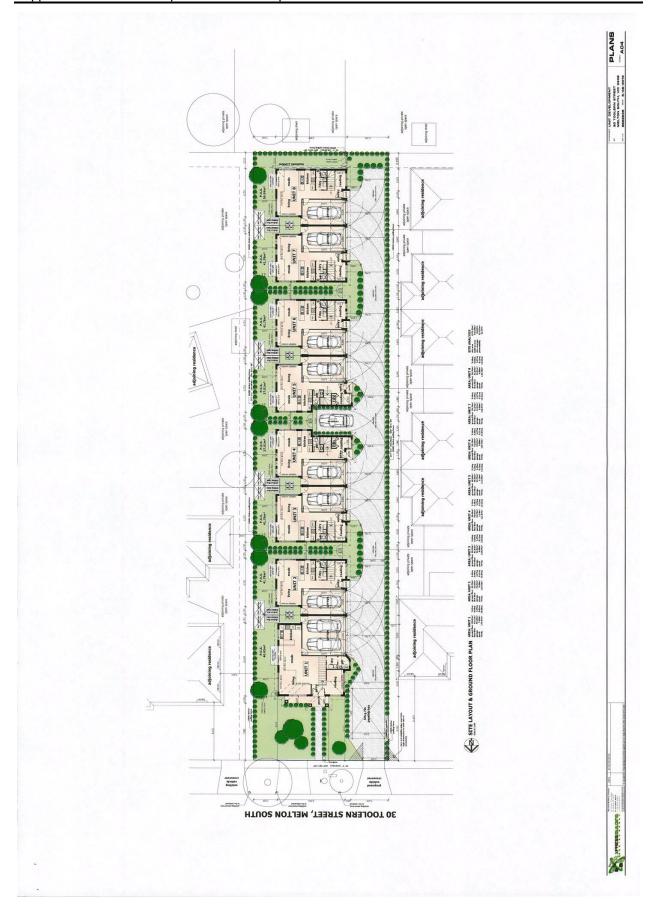

Item 12.14 Planning Application PA 2019/6655 - Development of eight double-storey dwellings on the land At 30 Toolern Street, Melton South

Appendix 2 Plans of Proposal - dated 5 September 2019

Item 12.14 Planning Application PA 2019/6655 - Development of eight double-storey dwellings on the land At 30 Toolern Street, Melton South

Appendix 2 Plans of Proposal - dated 5 September 2019

Item 12.14 Planning Application PA 2019/6655 - Development of eight double-storey dwellings on the land At 30 Toolern Street, Melton South

Appendix 2 Plans of Proposal - dated 5 September 2019

Item 12.14 Planning Application PA 2019/6655 - Development of eight double-storey dwellings on the land At 30 Toolern Street, Melton South

Appendix 2 Plans of Proposal - dated 5 September 2019