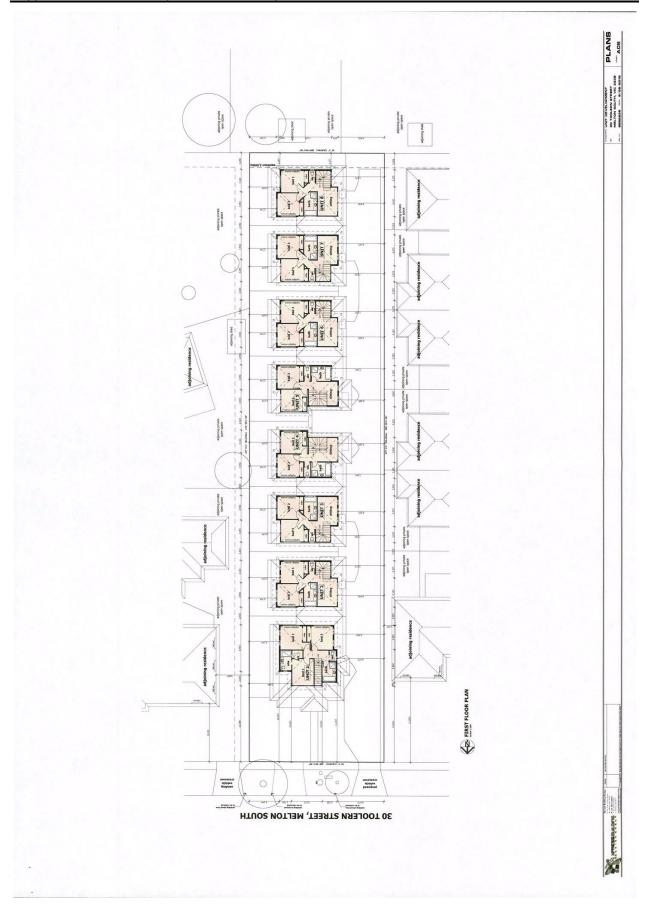

Item 12.14 Planning Application PA 2019/6655 - Development of eight double-storey dwellings on the land At 30 Toolern Street, Melton South

Appendix 2 Plans of Proposal - dated 5 September 2019

Item 12.14 Planning Application PA 2019/6655 - Development of eight double-storey dwellings on the land At 30 Toolern Street, Melton South

Appendix 2 Plans of Proposal - dated 5 September 2019

Item 12.14 Planning Application PA 2019/6655 - Development of eight double-storey dwellings on the land At 30 Toolern Street, Melton South

Appendix 2 Plans of Proposal - dated 5 September 2019

Item 12.14 Planning Application PA 2019/6655 - Development of eight double-storey dwellings on the land At 30 Toolern Street, Melton South

Appendix 2 Plans of Proposal - dated 5 September 2019