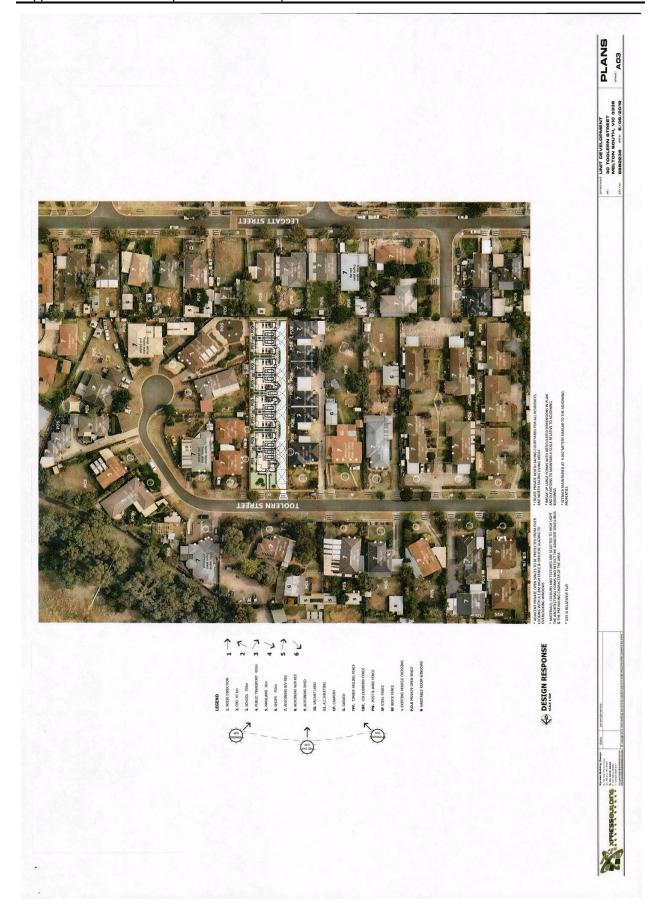

Item 12.14 Planning Application PA 2019/6655 - Development of eight double-storey dwellings on the land At 30 Toolern Street, Melton South

Appendix 2 Plans of Proposal - dated 5 September 2019

Item 12.14 Planning Application PA 2019/6655 - Development of eight double-storey dwellings on the land At 30 Toolern Street, Melton South

Appendix 2 Plans of Proposal - dated 5 September 2019

Item 12.14 Planning Application PA 2019/6655 - Development of eight double-storey dwellings on the land At 30 Toolern Street, Melton South

Appendix 2 Plans of Proposal - dated 5 September 2019

Item 12.14 Planning Application PA 2019/6655 - Development of eight double-storey dwellings on the land At 30 Toolern Street, Melton South

Appendix 2 Plans of Proposal - dated 5 September 2019