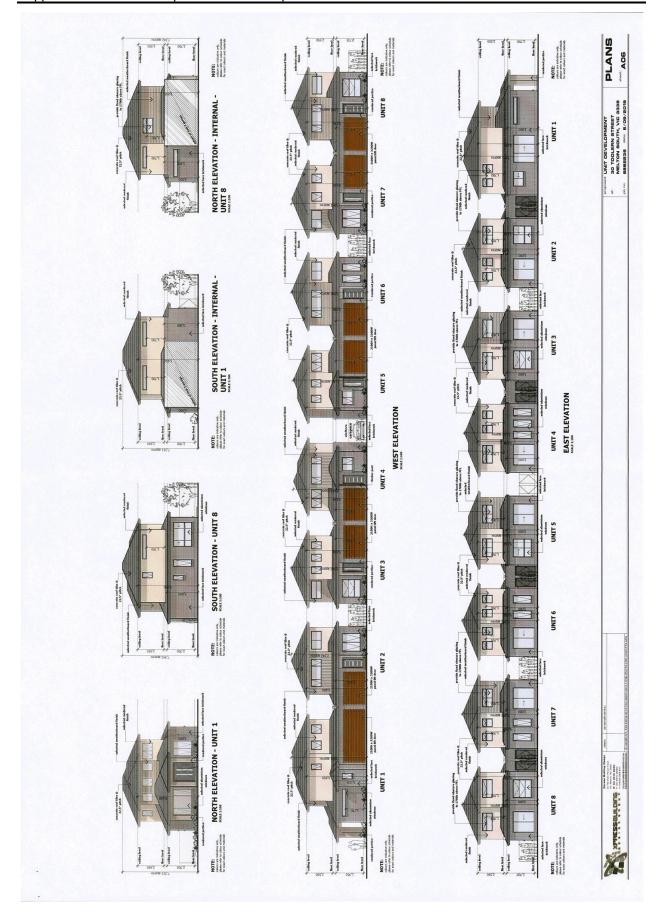

Item 12.14 Planning Application PA 2019/6655 - Development of eight double-storey dwellings on the land At 30 Toolern Street, Melton South

Appendix 2 Plans of Proposal - dated 5 September 2019

Item 12.14 Planning Application PA 2019/6655 - Development of eight double-storey dwellings on the land At 30 Toolern Street, Melton South

Appendix 2 Plans of Proposal - dated 5 September 2019

Item 12.14 Planning Application PA 2019/6655 - Development of eight double-storey dwellings on the land At 30 Toolern Street, Melton South

Appendix 2 Plans of Proposal - dated 5 September 2019

Item 12.14 Planning Application PA 2019/6655 - Development of eight double-storey dwellings on the land At 30 Toolern Street, Melton South

Appendix 2 Plans of Proposal - dated 5 September 2019