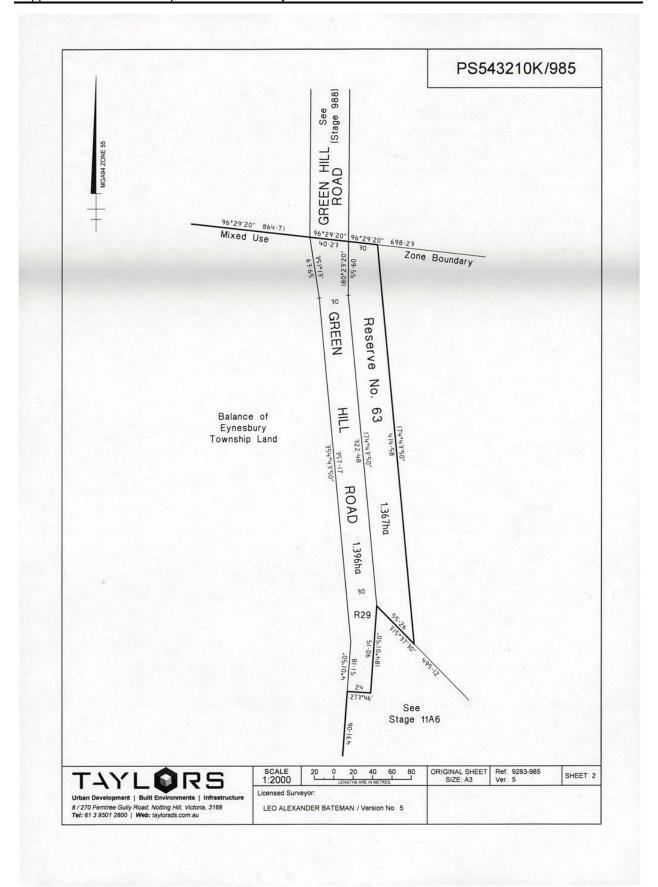

Item 12.13 Planning Application PA 2019/6623 - Creation of road reserve and construction of a road At 2 Green Hill Road, Eynesbury
Appendix 2 Plans of Proposal - dated 2 May 2019

| PLAN OF SUBDIVISION                                                                                                                                |                                                                                                            |                                         | EDITION 1               | 1 PS543210K/985                         |               |
|----------------------------------------------------------------------------------------------------------------------------------------------------|------------------------------------------------------------------------------------------------------------|-----------------------------------------|-------------------------|-----------------------------------------|---------------|
| LOCATION OF LAND                                                                                                                                   |                                                                                                            |                                         | COUNCIL NAME: Me        | COUNCIL NAME: Melton City Council       |               |
| PARISH:                                                                                                                                            | WERRIBE                                                                                                    | E                                       |                         |                                         |               |
| REFER TO REGISTER                                                                                                                                  | RED MASTER PLAN FOR C                                                                                      | ROWN DESCRIPTION                        |                         |                                         |               |
| PARISH:                                                                                                                                            | MOORAD                                                                                                     | ORANOOK                                 |                         |                                         |               |
| REFER TO REGISTER                                                                                                                                  | RED MASTER PLAN FOR C                                                                                      |                                         |                         |                                         |               |
| TITLE REFERENCE                                                                                                                                    | : Vol. Fol.                                                                                                |                                         |                         |                                         |               |
| LAST PLAN REFER                                                                                                                                    | ENCE: Lot on PS543                                                                                         | 3210K                                   |                         |                                         |               |
| POSTAL ADDRESS (at time of subdivision)                                                                                                            | Green Hill Road<br>Eynesbury 33                                                                            | 38                                      |                         |                                         |               |
| MGA 2020 CO-ORD of approx centre of land n plan)                                                                                                   | NATES: E: 283 760<br>N: 5 816 270                                                                          |                                         |                         |                                         |               |
| VESTING OF ROADS AND/OR RESERVES                                                                                                                   |                                                                                                            |                                         |                         | NOTATIONS                               |               |
| IDENTIFIER<br>Road R29                                                                                                                             |                                                                                                            | BODY/PERSON<br>City Council             |                         |                                         |               |
| Reserve No. 63                                                                                                                                     |                                                                                                            | City Council                            |                         |                                         |               |
|                                                                                                                                                    |                                                                                                            |                                         |                         |                                         |               |
|                                                                                                                                                    | NOTATIONS                                                                                                  |                                         |                         |                                         |               |
| SURVEY:<br>his plan is based on sur<br>STAGING:<br>'his is a staged subdivisi                                                                      | Does Not Apply vey.                                                                                        |                                         |                         |                                         |               |
| DEPTH LIMITATION: SURVEY: This plan is based on sur STAGING: This is a staged subdivisi Planning Permit No. PA20                                   | Does Not Apply vey. on. 012/3578  EYNESBURY R (Green Hill Roac                                             | d)                                      |                         |                                         |               |
| SURVEY:<br>his plan is based on sur<br>STAGING:<br>his is a staged subdivisi<br>lanning Permit No. PA2                                             | Does Not Apply vey. on. 012/3578  EYNESBURY R (Green Hill Road)                                            | d)<br>2.763ha                           | NT INFORMATION          |                                         |               |
| SURVEY: This plan is based on sur STAGING: This is a staged subdivisi Planning Permit No. PA20                                                     | Does Not Apply vey. on. 012/3578  EYNESBURY R (Green Hill Road)                                            | d)<br>2.763ha<br>EASEMEI                |                         |                                         |               |
| SURVEY: This plan is based on sur STAGING: This is a staged subdivisi Planning Permit No. PA20                                                     | Does Not Apply vey. Don. D12/3578  EYNESBURY R (Green Hill Road Arca of Release:                           | d)<br>2.763ha<br>EASEMEI                |                         | Land Benefited                          | /in Favour Of |
| SURVEY: This plan is based on sur STAGING: This is a staged subdivisi Planning Permit No. PA26  YN F.S.BUI  EGEND: A - Appurten                    | Does Not Apply vey.  Don. D12/3578  EYNESBURY R (Green Hill Road Area of Release: ant Easement E - Encumbe | 2.763ha  EASEMEI ring Easement R - Encu | mbering Easement (Road) | Land Benefited                          | /In Favour Of |
| SURVEY: This plan is based on sur STAGING: This is a staged subdivisi Planning Permit No. PA20  YN F.SBUI  EGEND: A - Appurten  Easement Reference | Does Not Apply vey.  Don. D12/3578  EYNESBURY R (Green Hill Road Area of Release: ant Easement E - Encumbe | 2.763ha  EASEMEI ring Easement R - Encu | Origin                  | Land Benefited  CRIGINAL SHEET SIZE: A3 | /In Favour Of |