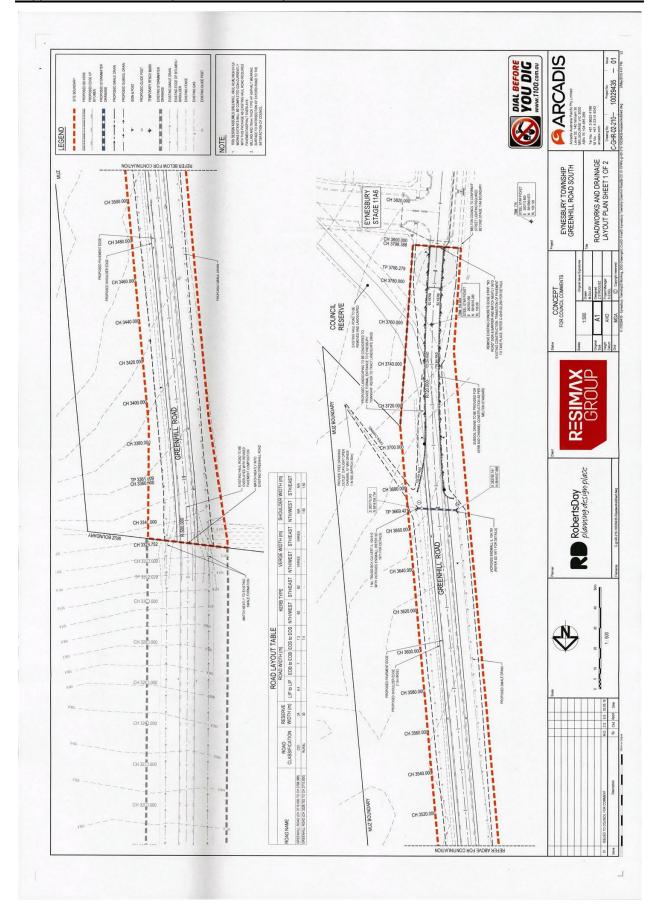

Appendix 2 Plans of Proposal - dated 2 May 2019

Item 12.13 Planning Application PA 2019/6623 - Creation of road reserve and construction of a road At 2 Green Hill Road, Eynesbury
Appendix 2 Plans of Proposal - dated 2 May 2019