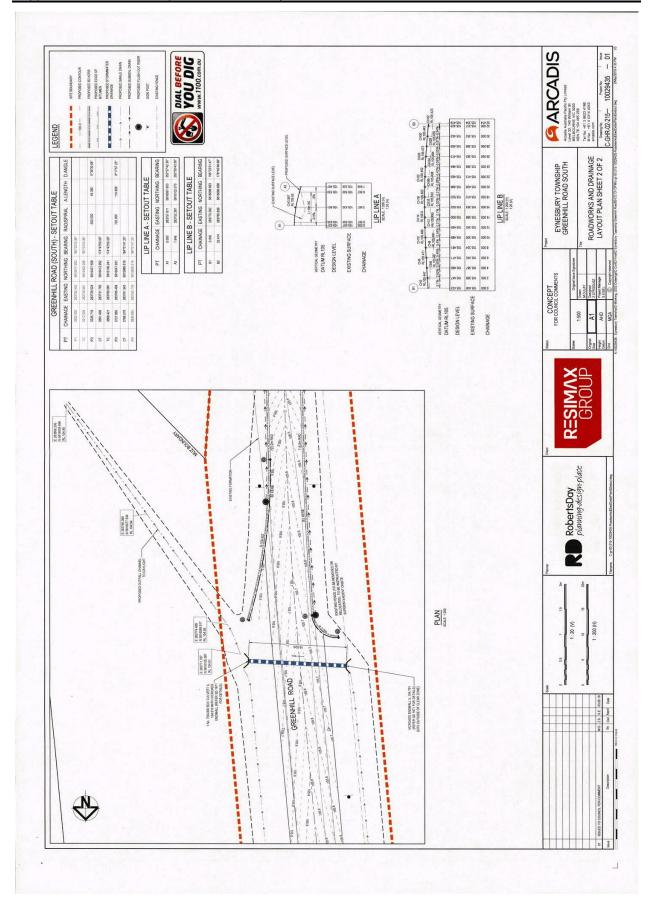

Item 12.13 Planning Application PA 2019/6623 - Creation of road reserve and construction of a road At 2 Green Hill Road, Eynesbury

Appendix 2 Plans of Proposal - dated 2 May 2019