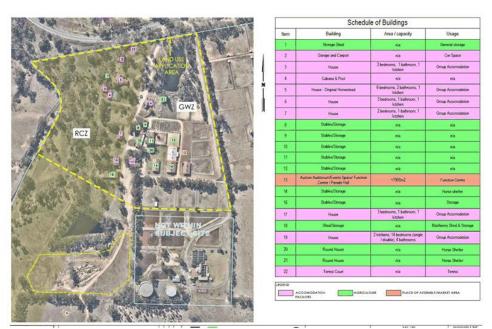

Item 12.8 Planning Application PA 2019/6648 - Use of the land for the purpose of a Function Centre and Group Accomodation At 2389 Diggers Rest-Coimadai Road, Toolern Vale

Appendix 3 Plans for the proposal - undated

Appendix 3 - Plans of the proposal

Item 12.8 Planning Application PA 2019/6648 - Use of the land for the purpose of a Function Centre and Group Accomodation At 2389 Diggers Rest-Coimadai Road, Toolern Vale

Appendix 3 Plans for the proposal - undated

Second entrance from Diggers Rest-Coimadai Road, leads directly into the built infrastructure area with direct access to all residential buildings.