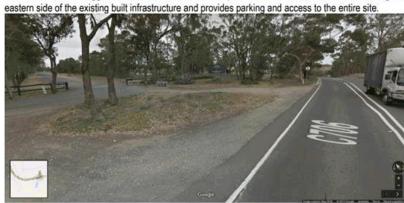

Appendix 3 Plans for the proposal - undated

Second entrance from Diggers Rest-Coimadai Road, leads directly into the built infrastructure area with direct access to all residential buildings.