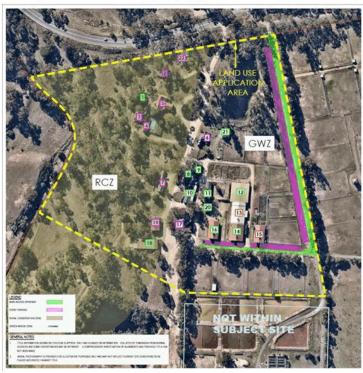

Item 12.8 Planning Application PA 2019/6648 - Use of the land for the purpose of a Function Centre and Group Accomodation At 2389 Diggers Rest-Coimadai Road, Toolern Vale

Appendix 3 Plans for the proposal - undated

Appendix 3 - Plans of the proposal

Item 12.8 Planning Application PA 2019/6648 - Use of the land for the purpose of a Function Centre and Group Accomodation At 2389 Diggers Rest-Coimadai Road, Toolern Vale

Appendix 3 Plans for the proposal - undated

Second entrance from Diggers Rest-Coimadai Road, leads directly into the built infrastructure area with direct access to all residential buildings.