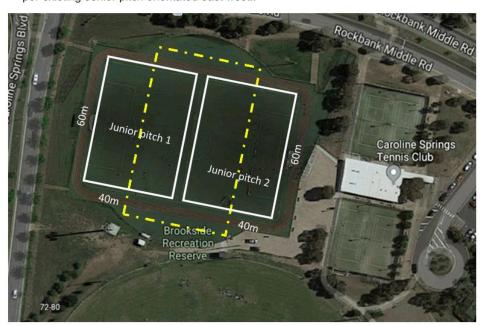

## Attachment 2

To overlay an additional pitch on the current synthetic sportsground orientated North South, 2 pitches of the size 60m x 40m could be provided. This size pitch/es would only accommodate low level junior soccer (under 9 and 10) and not senior soccer as per current provision for senior soccer on the existing pitch. The maximum size pitch that could be located North South over the existing synthetic pitch marked by the yellow dotted line below is 80m x 50m. Still not big enough to accommodate senior soccer as per existing senior pitch orientated east west..