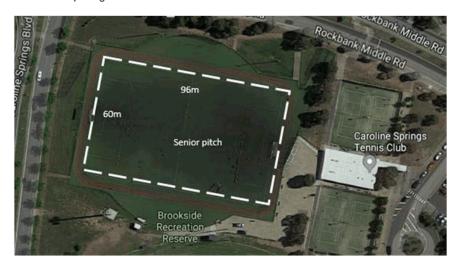

## Attachment 1

Currently the Brookside Recreation Reserve synthetic pitch complies with the minimum field of play dimensions as per Football Victoria Rules of Competition of senior soccer, being 96 meters in length x 60 meters width (plus run offs). Clubs line mark the turf sportsground to accommodate a number of smaller pitches however a senior pitch could be line marked also on the turf sportsground.