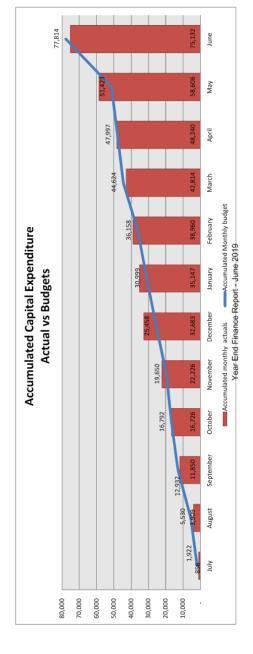

#### Capital Expenditure

The Council Capital expenditure budget for 2018/19 is a total of \$91.95m. This consists of \$77.82m Council capital budget and an actual carry forwards component of \$14.13m from 2017/18.

The actual capital expenditure completed at the end of June was \$75.1m or 81.7% of the total Council capital expenditure budget of \$91.95m

Total developer contribution in-kind works budget for 2018/19 is \$34.18m. These works when completed by landholders will offset their developer contribution liability to Council. Where the value of completed works handed over to Council varies from the DCP obligations, the resultant rolling credit or debit transactions which will be carried forward to be set off against future obligations or for settlement to/by Council from the developer contribution reserve funds.

The 3rd quarter forecast capital expenditure for 2018/19 including the carry forward component was estimated at \$89.79m at the end of March 2019. At the end of June a significant amount of

Item 12.2 Municipal Audit Committee Meeting - 28 August 2019 Appendix 2 Finance Report Year End 30 June 2019