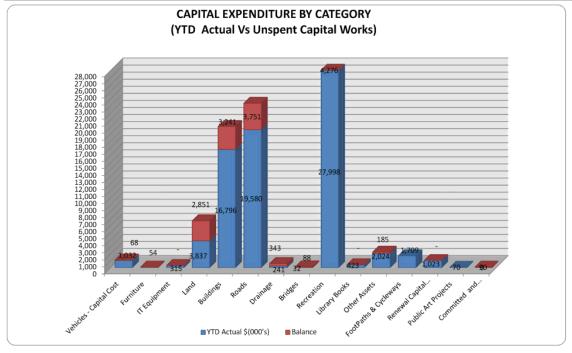

#### Capital Expenditure

The Council Capital expenditure budget for 2018/19 is a total of \$91.95m. This consists of \$77.82m Council capital budget and an actual carry forwards component of \$14.13m from 2017/18.

The actual capital expenditure completed at the end of June was \$75.1m or 81.7% of the total Council capital expenditure budget of \$91.95m

Total developer contribution in-kind works budget for 2018/19 is \$34.18m. These works when completed by landholders will offset their developer contribution liability to Council. Where the value of completed works handed over to Council varies from the DCP obligations, the resultant rolling credit or debit transactions which will be carried forward to be set off against future obligations or for settlement to/by Council from the developer contribution reserve funds.

The 3rd quarter forecast capital expenditure for 2018/19 including the carry forward component was estimated at \$89.79m at the end of March 2019. At the end of June a significant amount of

Item 12.2 Municipal Audit Committee Meeting - 28 August 2019 Appendix 2 Finance Report Year End 30 June 2019

Page 2

unbudgeted capital grants (\$8.7m) were received some of which were unspent by the end of the financial year.

A project level analysis of YTD capital expenditure by capital works by business unit is provided on page 22.