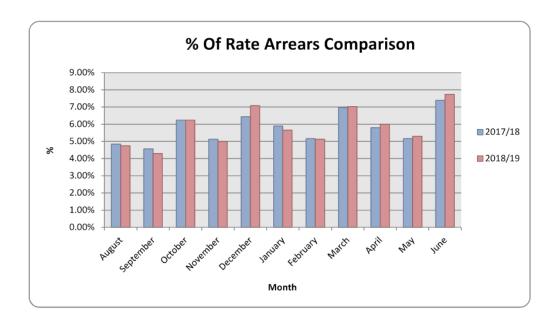

#### **Debtors**

Receivables outstanding totalled \$28.8m (net of doubtful debts provisions) of which \$6.7m relates to rates debtors. Rate revenue received in the YTD period amounted to \$113.5m.