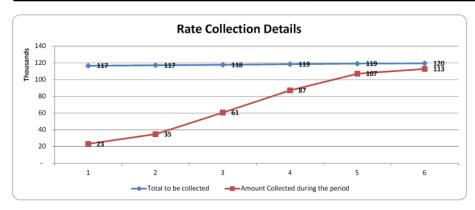

#### **Debtors**

Receivables outstanding totalled \$28.8m (net of doubtful debts provisions) of which \$6.7m relates to rates debtors. Rate revenue received in the YTD period amounted to \$113.5m.