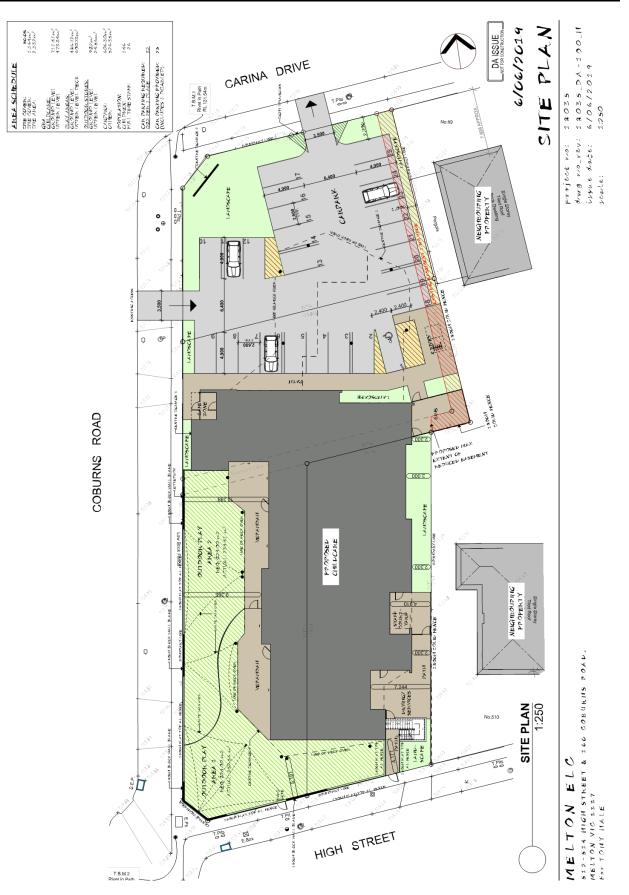

Appendix 2 Plans for the Proposal - dated 22 May 2019 and 6 June 2019

512-514 HIGH STREET & 160 COBURINS POAD, MELTON VIC 2237

MELTON ELC

146 PLACES

16 SEPTEMBER 2019

Item 12.12 Planning Application PA 2019/6489/1 - use and development of a childcare centre with associated landscaping, display of business of business identification signs, reduction in car parking, alteration of access to a road in a road zone (category 1), removal and variation of a sewer and drainage easement At 512 - 514 high street and 160 coburns road, melton