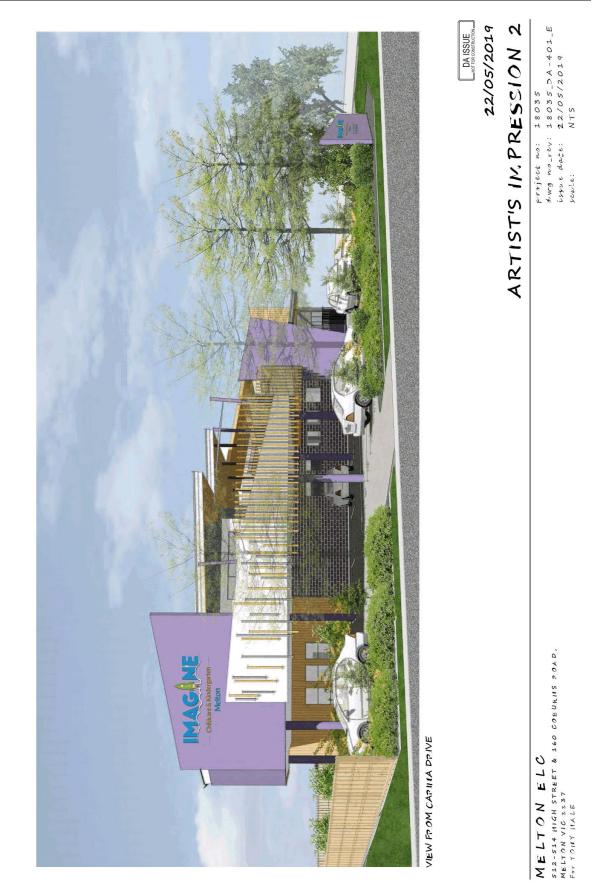

Appendix 2 Plans for the Proposal - dated 22 May 2019 and 6 June 2019

512-514 HIGH STREET & 160 COBURINS POAD, MELTON VIC 2237

MELTON ELC

146 PLACES

16 SEPTEMBER 2019

Item 12.12 Planning Application PA 2019/6489/1 - use and development of a childcare centre with associated landscaping, display of business of business identification signs, reduction in car parking, alteration of access to a road in a road zone (category 1), removal and variation of a sewer and drainage easement At 512 - 514 high street and 160 coburns road, melton