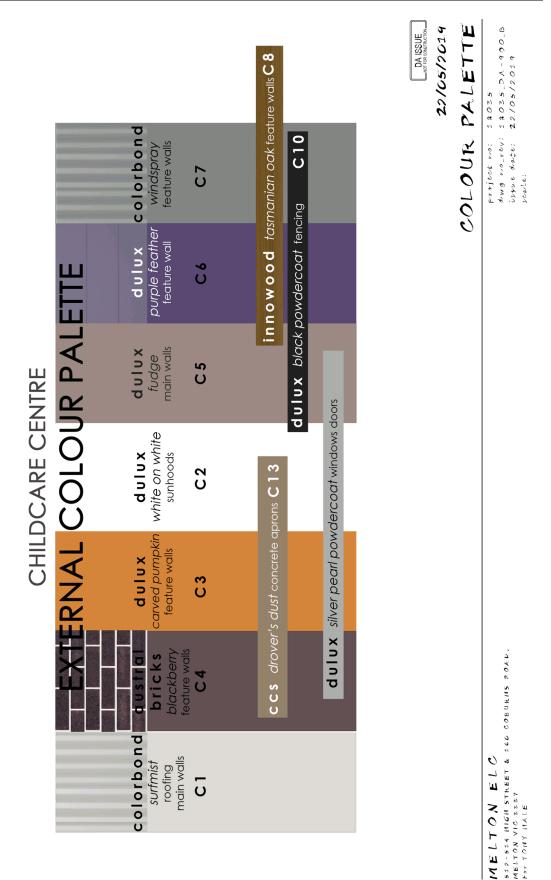

Appendix 2 Plans for the Proposal - dated 22 May 2019 and 6 June 2019

512-514 HIGH STREET & 160 COBURINS POAD, MELTON VIC 2237

MELTON ELC

146 PLACES

16 SEPTEMBER 2019

Item 12.12 Planning Application PA 2019/6489/1 - use and development of a childcare centre with associated landscaping, display of business of business identification signs, reduction in car parking, alteration of access to a road in a road zone (category 1), removal and variation of a sewer and drainage easement At 512 - 514 high street and 160 coburns road, melton