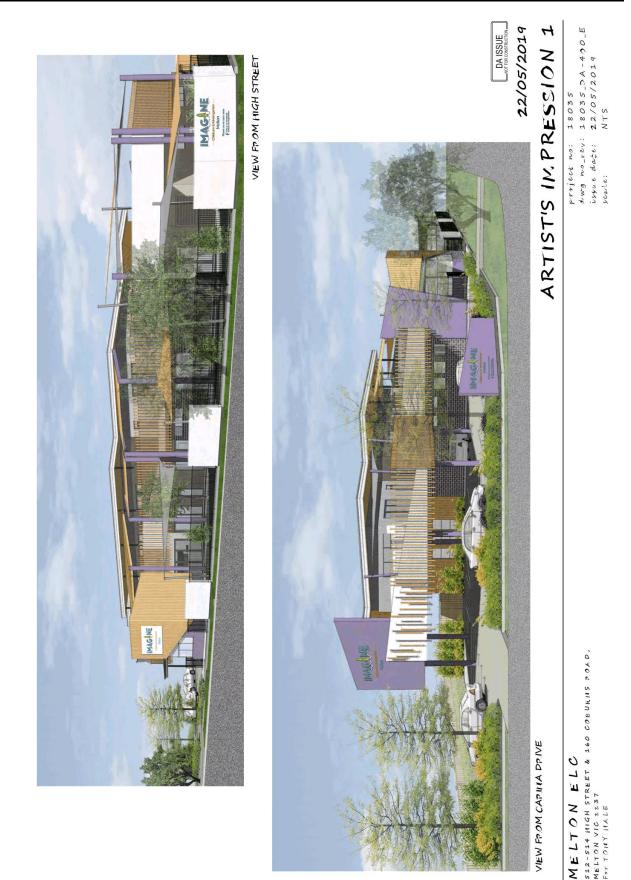

Appendix 2 Plans for the Proposal - dated 22 May 2019 and 6 June 2019

512-514 HIGH STREET & 160 COBURINS POAD, MELTON VIC 2237

MELTON ELC

146 PLACES

16 SEPTEMBER 2019

Item 12.12 Planning Application PA 2019/6489/1 - use and development of a childcare centre with associated landscaping, display of business of business identification signs, reduction in car parking, alteration of access to a road in a road zone (category 1), removal and variation of a sewer and drainage easement At 512 - 514 high street and 160 coburns road, melton