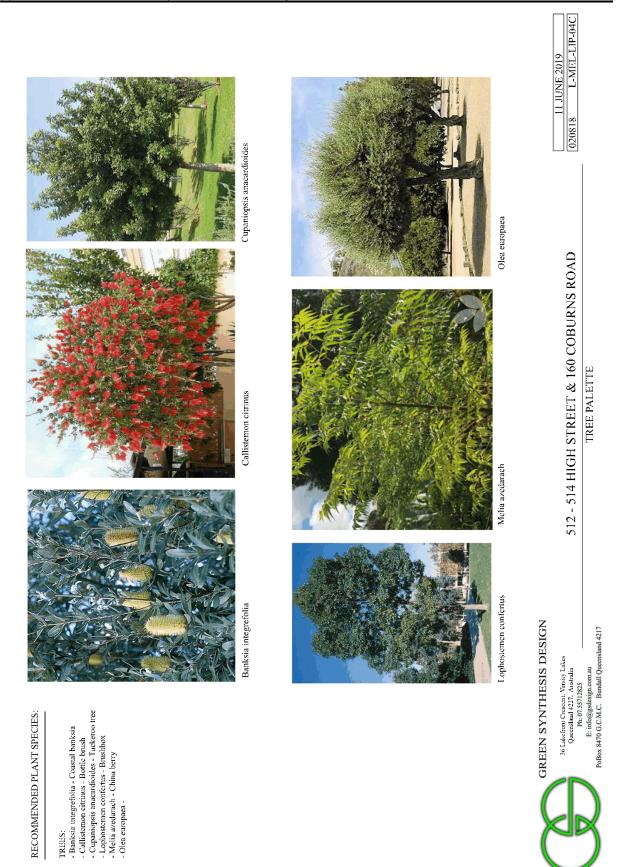

Item 12.12 Planning Application PA 2019/6489/1 - use and development of a childcare centre with associated landscaping, display of business of business identification signs, reduction in car parking, alteration of access to a road in a road zone (category 1), removal and variation of a sewer and drainage easement At 512 - 514 high street and 160 coburns road, melton