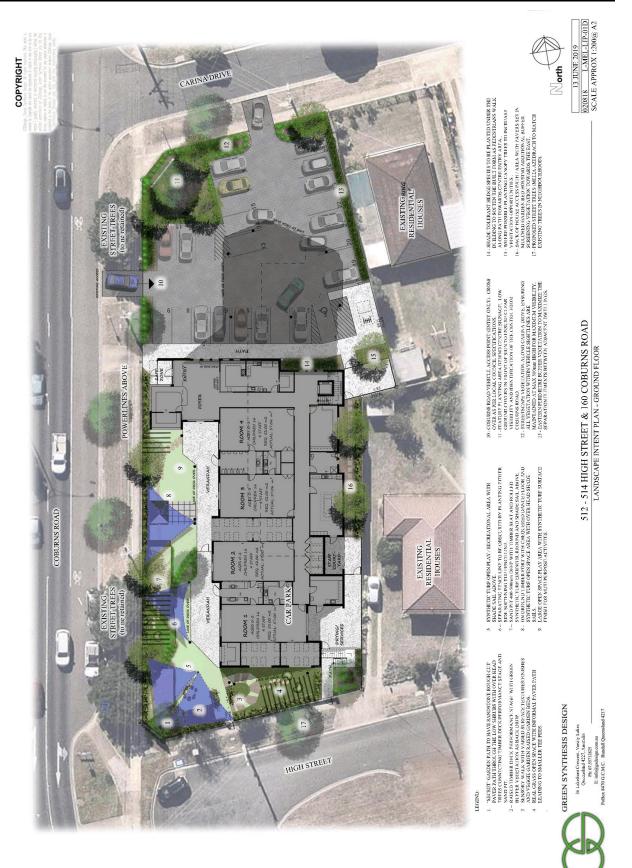

pment of a childcare centre with

Item 12.12 Planning Application PA 2019/6489/1 - use and development of a childcare centre with associated landscaping, display of business of business identification signs, reduction in car parking, alteration of access to a road in a road zone (category 1), removal and variation of a sewer and drainage easement At 512 - 514 high street and 160 coburns road, melton



#### 16 SEPTEMBER 2019

Item 12.12 Planning Application PA 2019/6489/1 - use and development of a childcare centre with associated landscaping, display of business of business identification signs, reduction in car parking, alteration of access to a road in a road zone (category 1), removal and variation of a sewer and drainage easement At 512 - 514 high street and 160 coburns road, melton



#### 16 SEPTEMBER 2019

Item 12.12 Planning Application PA 2019/6489/1 - use and development of a childcare centre with associated landscaping, display of business of business identification signs, reduction in car parking, alteration of access to a road in a road zone (category 1), removal and variation of a sewer and drainage easement At 512 - 514 high street and 160 coburns road, melton



# 16 SEPTEMBER 2019

Item 12.12 Planning Application PA 2019/6489/1 - use and development of a childcare centre with associated landscaping, display of business of business identification signs, reduction in car parking, alteration of access to a road in a road zone (category 1), removal and variation of a sewer and drainage easement At 512 - 514 high street and 160 coburns road, melton



# 16 SEPT