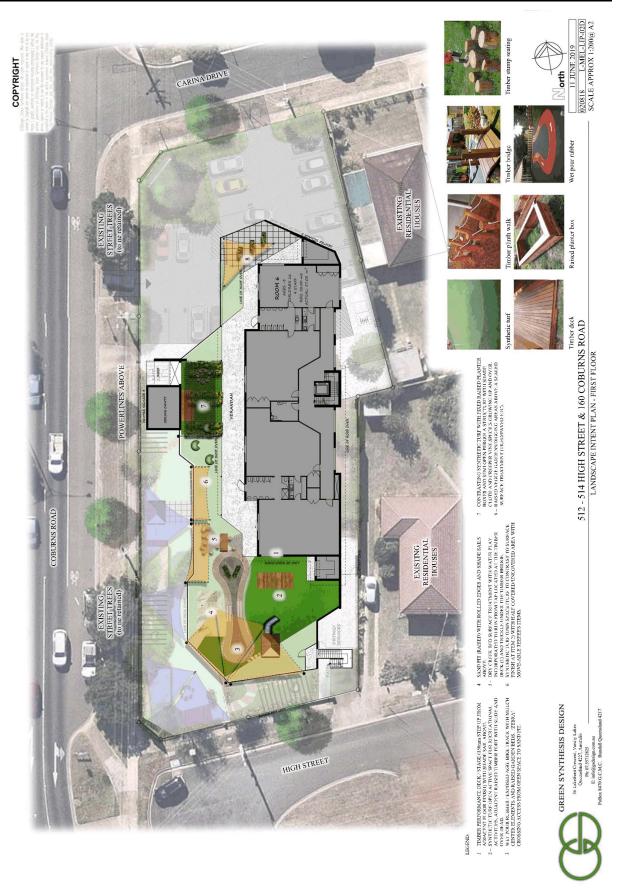

melton



#### 16 SEPTEMBER 2019

Item 12.12 Planning Application PA 2019/6489/1 - use and development of a childcare centre with associated landscaping, display of business of business identification signs, reduction in car parking, alteration of access to a road in a road zone (category 1), removal and variation of a sewer and drainage easement At 512 - 514 high street and 160 coburns road, melton



#### 16 SEPTEMBER 2019

Item 12.12 Planning Application PA 2019/6489/1 - use and development of a childcare centre with associated landscaping, display of business of business identification signs, reduction in car parking, alteration of access to a road in a road zone (category 1), removal and variation of a sewer and drainage easement At 512 - 514 high street and 160 coburns road, melton



# 16 SEPTEMBER 2019

Item 12.12 Planning Application PA 2019/6489/1 - use and development of a childcare centre with associated landscaping, display of business of business identification signs, reduction in car parking, alteration of access to a road in a road zone (category 1), removal and variation of a sewer and drainage easement At 512 - 514 high street and 160 coburns road, melton



# 16 SEPTEMBER 2019

Item 12.12 Planning Application PA 2019/6489/1 - use and development of a childcare centre with associated landscaping, display of business of business identification signs, reduction in car parking, alteration of access to a road in a road zone (category 1), removal and variation of a sewer and drainage easement At 512 - 514 high street and 160 coburns road, melton



Item 12.12 P