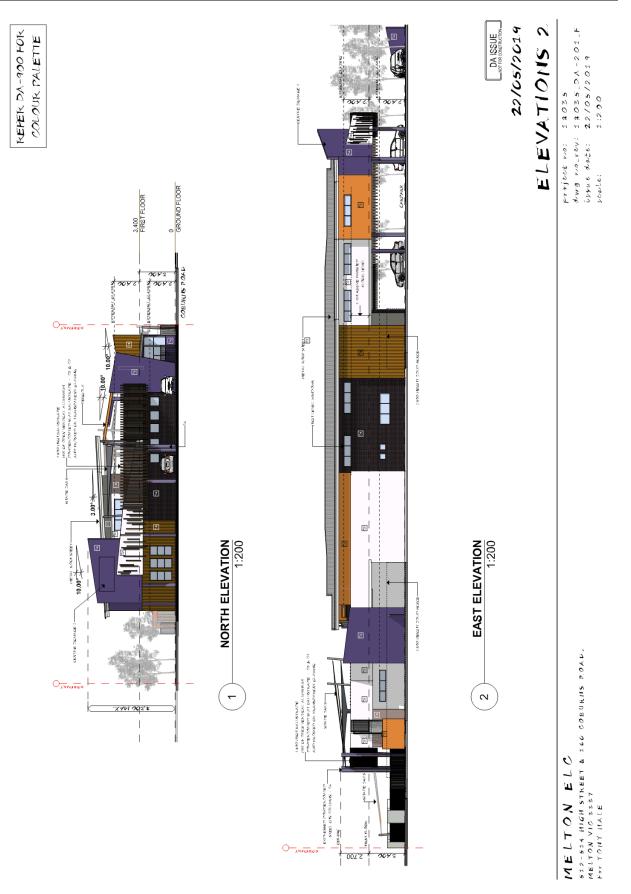

**16 SEPTEMBER 2019** 

Item 12.12 Planning Application PA 2019/6489/1 - use and development of a childcare centre with associated landscaping, display of business of business identification signs, reduction in car parking, alteration of access to a road in a road zone (category 1), removal and variation of a sewer and drainage easement At 512 - 514 high street and 160 coburns road, melton