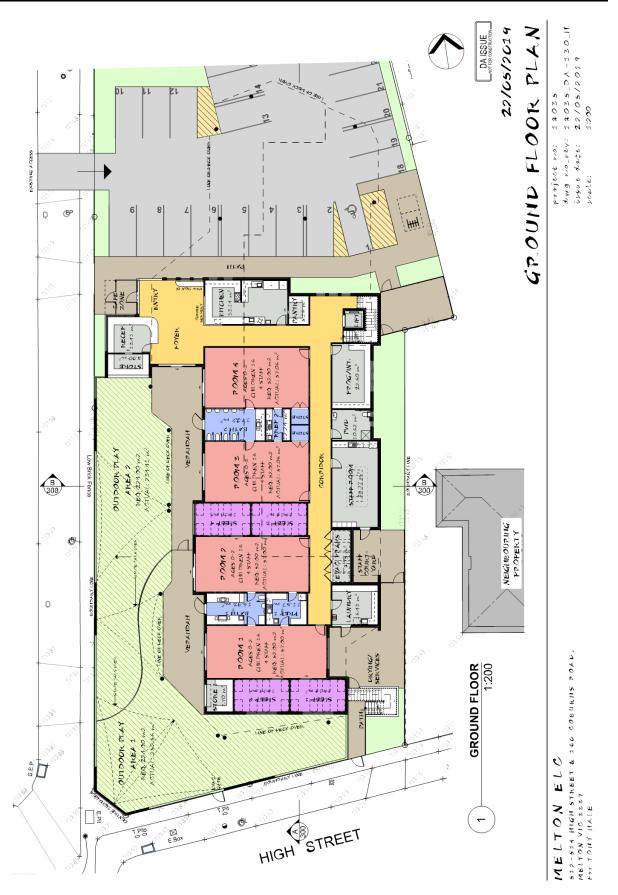

Appendix 2 Plans for the Proposal - dated 22 May 2019 and 6 June 2019

512-514 HIGH STREET & 160 COBURINS POAD, MELTON VIC 2237

MELTON ELC

146 PLACES

16 SEPTEMBER 2019

Item 12.12 Planning Application PA 2019/6489/1 - use and development of a childcare centre with associated landscaping, display of business of business identification signs, reduction in car parking, alteration of access to a road in a road zone (category 1), removal and variation of a sewer and drainage easement At 512 - 514 high street and 160 coburns road, melton