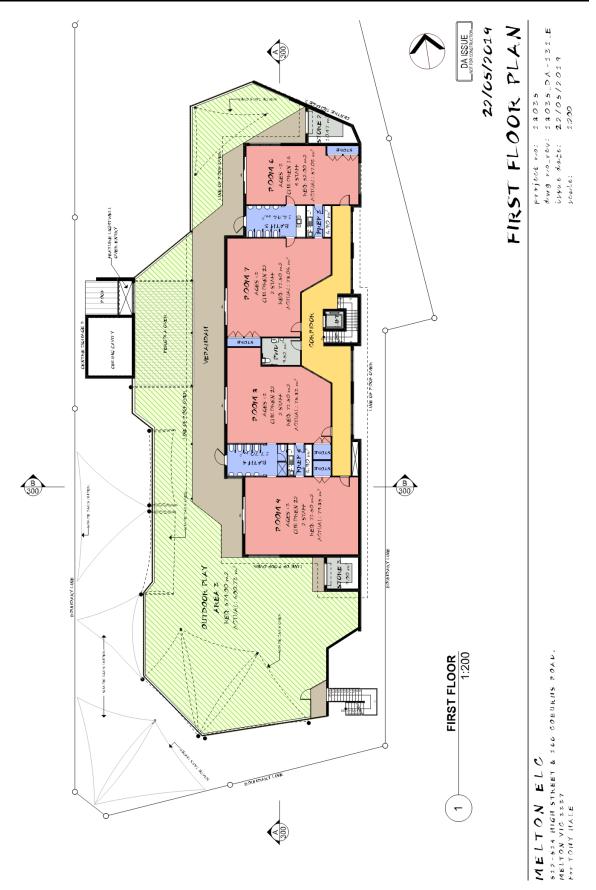

**16 SEPTEMBER 2019** 

Item 12.12 Planning Application PA 2019/6489/1 - use and development of a childcare centre with associated landscaping, display of business of business identification signs, reduction in car parking, alteration of access to a road in a road zone (category 1), removal and variation of a sewer and drainage easement At 512 - 514 high street and 160 coburns road, melton