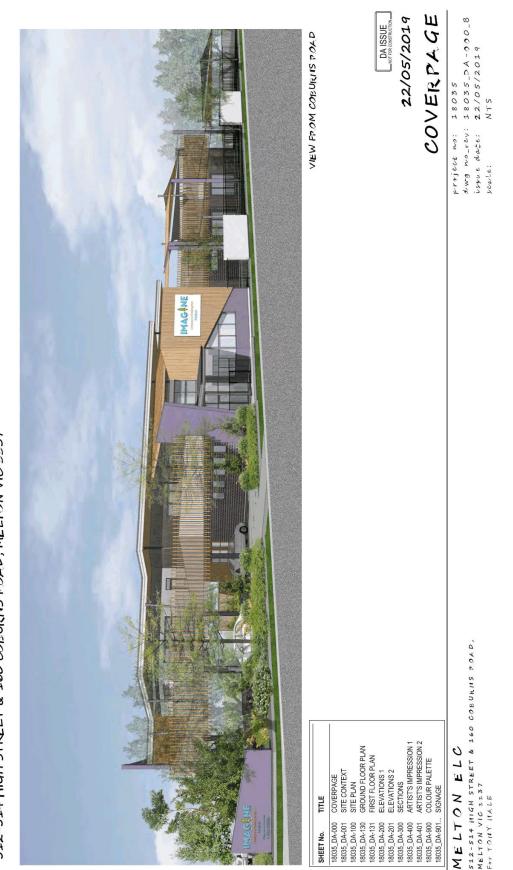

Appendix 2 Plans for the Proposal - dated 22 May 2019 and 6 June 2019

512-514 HIGH STREET & 160 COBURINS POAD, MELTON VIC 2237

MELTON ELC

146 PLACES

16 SEPTEMBER 2019

Item 12.12 Planning Application PA 2019/6489/1 - use and development of a childcare centre with associated landscaping, display of business of business identification signs, reduction in car parking, alteration of access to a road in a road zone (category 1), removal and variation of a sewer and drainage easement At 512 - 514 high street and 160 coburns road, melton