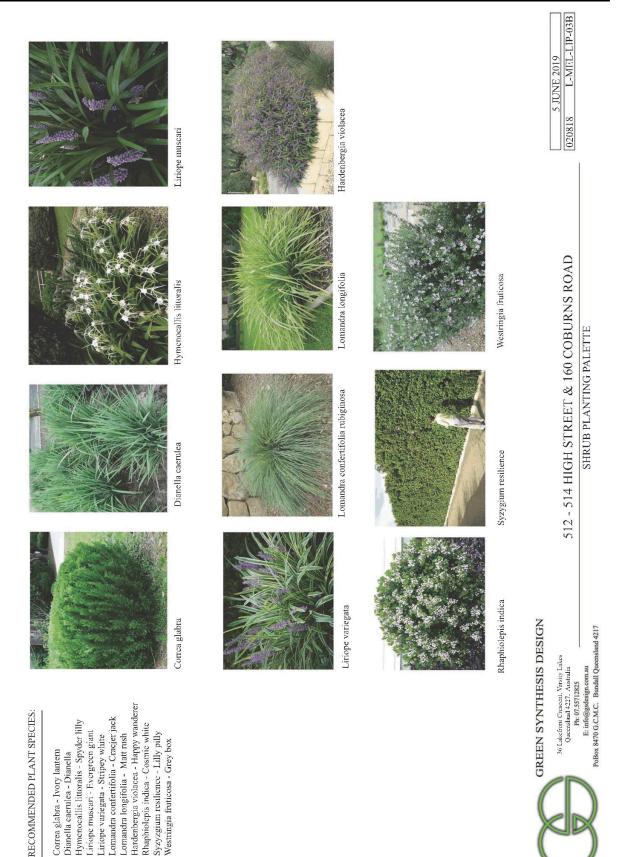

d, melton



#### 16 SEPTEMBER 2019

Item 12.12 Planning Application PA 2019/6489/1 - use and development of a childcare centre with associated landscaping, display of business of business identification signs, reduction in car parking, alteration of access to a road in a road zone (category 1), removal and variation of a sewer and drainage easement At 512 - 514 high street and 160 coburns road, melton



# 16 SEPTEMBER 2019

Item 12.12 Planning Application PA 2019/6489/1 - use and development of a childcare centre with associated landscaping, display of business of business identification signs, reduction in car parking, alteration of access to a road in a road zone (category 1), removal and variation of a sewer and drainage easement At 512 - 514 high street and 160 coburns road, melton



# 16 SEPTEMBER 2019

Item 12.12 Planning Application PA 2019/6489/1 - use and development of a childcare centre with associated landscaping, display of business of business identification signs, reduction in car parking, alteration of access to a road in a road zone (category 1), removal and variation of a sewer and drainage easement At 512 - 514 high street and 160 coburns road, melton



Item 12.12 Planning Application PA 2019/6489/1 - use and development of a childcare centre with associated landscaping, display of business of business identification signs, reduction in car parking, alteration of access to a road in a road zone (category 1), removal and variation of a sewer and drainage easement At 512 - 514 high street and 160 coburns road, melton

| PLAN OF VARIATION &<br>REMOVAL OF