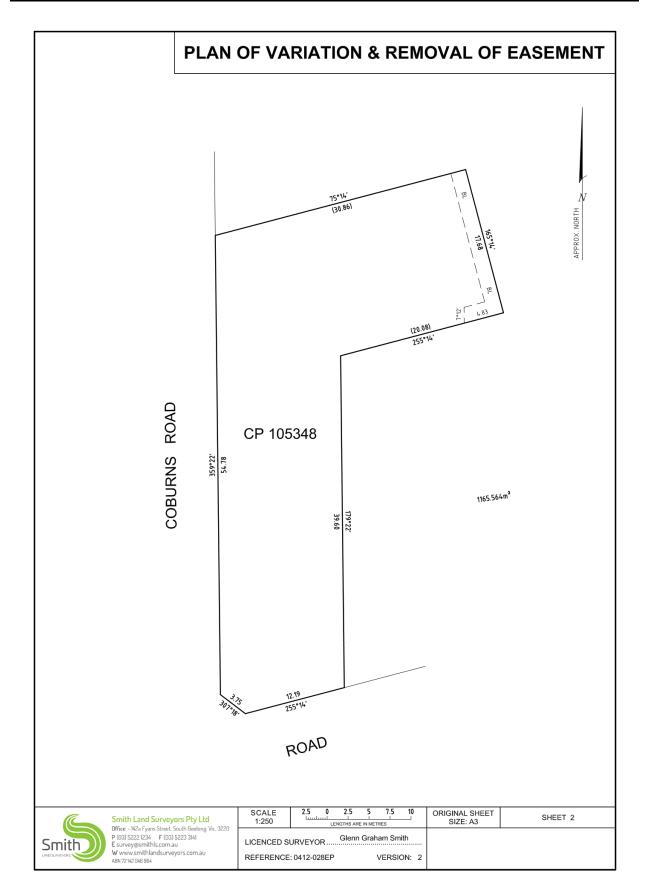

| PLAN OF VARIATION &<br>REMOVAL OF EASEMENT                                                   |                                                                                                                                                                                           |                   |              | EDITION 1                 |              |                             |              |
|----------------------------------------------------------------------------------------------|-------------------------------------------------------------------------------------------------------------------------------------------------------------------------------------------|-------------------|--------------|---------------------------|--------------|-----------------------------|--------------|
| Location of                                                                                  | Land                                                                                                                                                                                      |                   |              |                           |              |                             |              |
| Parish: DJERRIWARRH                                                                          |                                                                                                                                                                                           |                   |              |                           |              |                             |              |
| Township: MELTON                                                                             |                                                                                                                                                                                           |                   |              |                           |              |                             |              |
| Section: -                                                                                   |                                                                                                                                                                                           |                   |              |                           |              |                             |              |
| Crown Allotment: 58 (PART)                                                                   |                                                                                                                                                                                           |                   |              |                           |              |                             |              |
| Crown Portion: 16 (PART)                                                                     |                                                                                                                                                                                           |                   |              |                           |              |                             |              |
| Title Reference                                                                              | s                                                                                                                                                                                         |                   |              |                           |              |                             |              |
| C/T VOL 09251 FOL 793                                                                        |                                                                                                                                                                                           |                   |              |                           |              |                             |              |
| Last Plan Reference: CP 105348                                                               |                                                                                                                                                                                           |                   |              |                           |              |                             |              |
| Postal Address:     514 HIGH STREET       (at time of subdivision)     MELTON 3337           |                                                                                                                                                                                           |                   |              |                           |              |                             |              |
| MGA Co-ordinates:<br>(of approx centre of land<br>in plan)E: 285 600Zone 55X:5 826 510GDA 94 |                                                                                                                                                                                           |                   |              |                           |              |                             |              |
| Easement Information                                                                         |                                                                                                                                                                                           |                   |              |                           |              |                             |              |
| LEGEND: Appurtenant Easement E - Encumbering Easement R - Encumbering Easement (Road)        |                                                                                                                                                                                           |                   |              |                           |              |                             |              |
| Easement<br>Reference                                                                        | Purpose                                                                                                                                                                                   | Width<br>(Metres) | Origin       |                           |              | Land Benefited/In Favour Of |              |
| BL                                                                                           | Drainage                                                                                                                                                                                  | 1.83              | LP 56005     |                           |              | Lots on LP 56005            |              |
|                                                                                              |                                                                                                                                                                                           |                   | Nota         | tions                     |              |                             |              |
| <ul> <li>Variation</li> <li>Grounds for restance</li> </ul>                                  | al of the purpose 'sewerage' from ea<br>on of the location of easement BL sh<br><u>emoval:</u><br>g permit no.                                                                            |                   |              |                           | n this plan. |                             |              |
| Smith                                                                                        | Smith Land Surveyors Pty Ltd<br>Office - W2a Fyans Street, South Geelong, Vic. 3220<br>P (03) 5222 1234 - F (03) 5223 3141<br>E survey@smithls.com.au<br>W www.smithlands.urveyors.com.au |                   | RS FILE REF: | 2018-05748El<br>Glenn Gra |              | ORIGINAL SHEET<br>SIZE: A3  | SHEET 1 OF 2 |