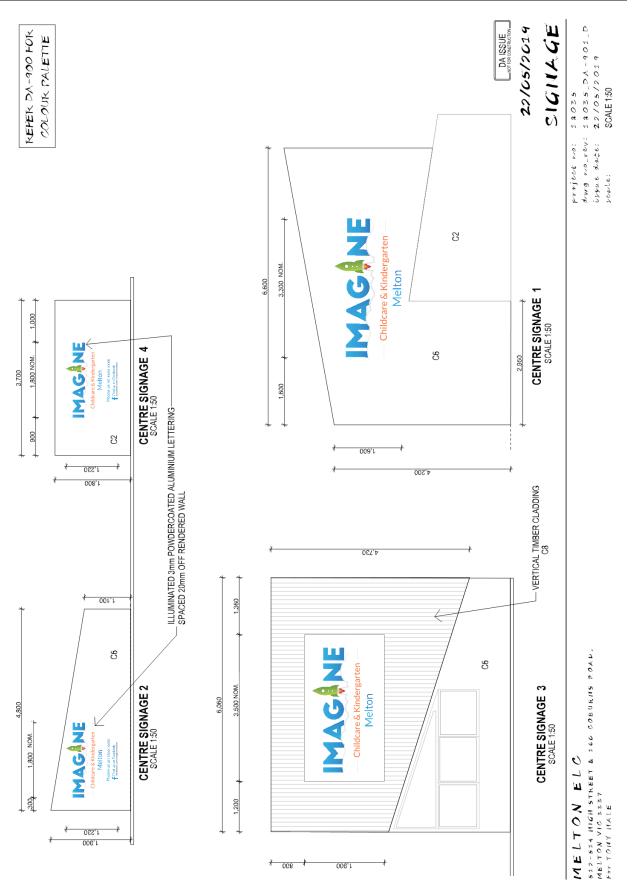

Appendix 2 Plans for the Proposal - dated 22 May 2019 and 6 June 2019

512-514 HIGH STREET & 160 COBURINS POAD, MELTON VIC 2237

MELTON ELC

146 PLACES

16 SEPTEMBER 2019

Item 12.12 Planning Application PA 2019/6489/1 - use and development of a childcare centre with associated landscaping, display of business of business identification signs, reduction in car parking, alteration of access to a road in a road zone (category 1), removal and variation of a sewer and drainage easement At 512 - 514 high street and 160 coburns road, melton