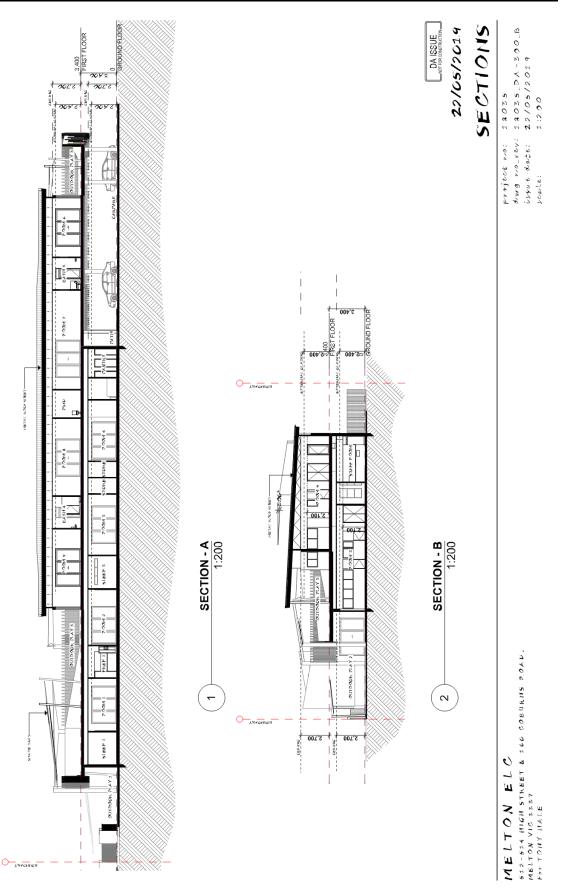

**16 SEPTEMBER 2019** 

Item 12.12 Planning Application PA 2019/6489/1 - use and development of a childcare centre with associated landscaping, display of business of business identification signs, reduction in car parking, alteration of access to a road in a road zone (category 1), removal and variation of a sewer and drainage easement At 512 - 514 high street and 160 coburns road, melton