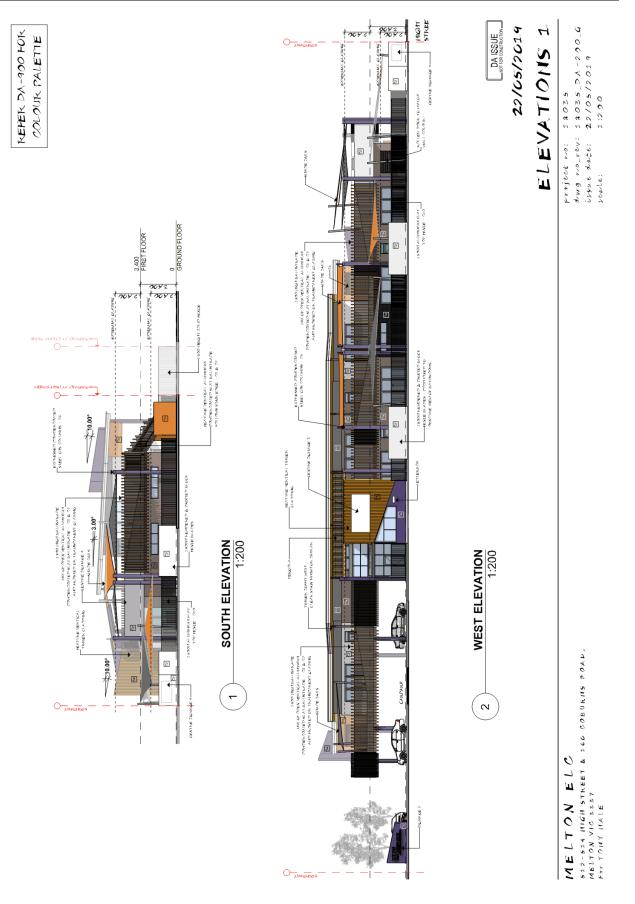

**16 SEPTEMBER 2019** 

Item 12.12 Planning Application PA 2019/6489/1 - use and development of a childcare centre with associated landscaping, display of business of business identification signs, reduction in car parking, alteration of access to a road in a road zone (category 1), removal and variation of a sewer and drainage easement At 512 - 514 high street and 160 coburns road, melton