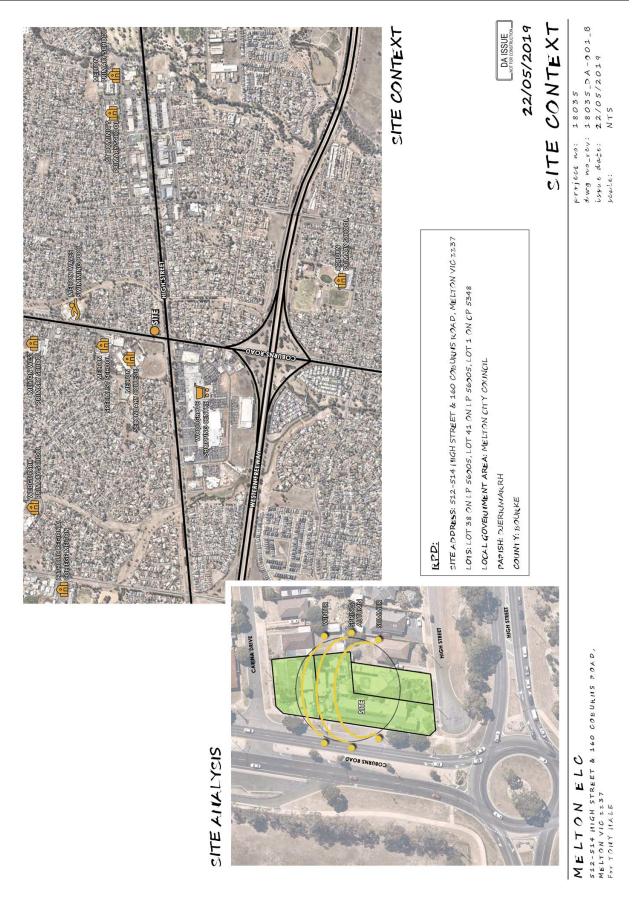

Appendix 2 Plans for the Proposal - dated 22 May 2019 and 6 June 2019

512-514 HIGH STREET & 160 COBURINS POAD, MELTON VIC 2237

MELTON ELC

146 PLACES

16 SEPTEMBER 2019

Item 12.12 Planning Application PA 2019/6489/1 - use and development of a childcare centre with associated landscaping, display of business of business identification signs, reduction in car parking, alteration of access to a road in a road zone (category 1), removal and variation of a sewer and drainage easement At 512 - 514 high street and 160 coburns road, melton