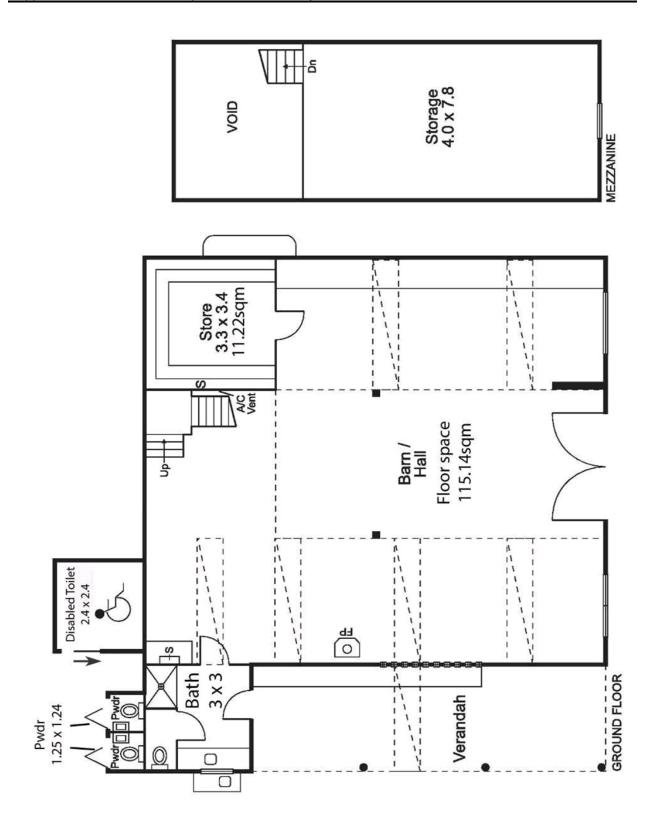

Item 12.13 Planning Application PA 2018/6177/1 - use of an existing building as a hall and undertake associated building and works At 32 - 40 Greens Road, Strathtulloh

Appendix 2 Plans for the Proposal - dated 28 May 2018

## ORDINARY MEETING OF COUNCIL

**15 OCTOBER 2018** 

Item 12.13 Planning Application PA 2018/6177/1 - use of an existing building as a hall and undertake associated building and works At 32 - 40 Greens Road, Strathtulloh
Appendix 2 Plans for the Proposal - dated 28 May 2018

## **ORDINARY MEETING OF COUNCIL**

15 OCTOBER 2018

Item 12.13 Planning Application PA 2018/6177/1 - use of an existing building as a hall and undertake associated building and works At 32 - 40 Greens Road, Strathtulloh