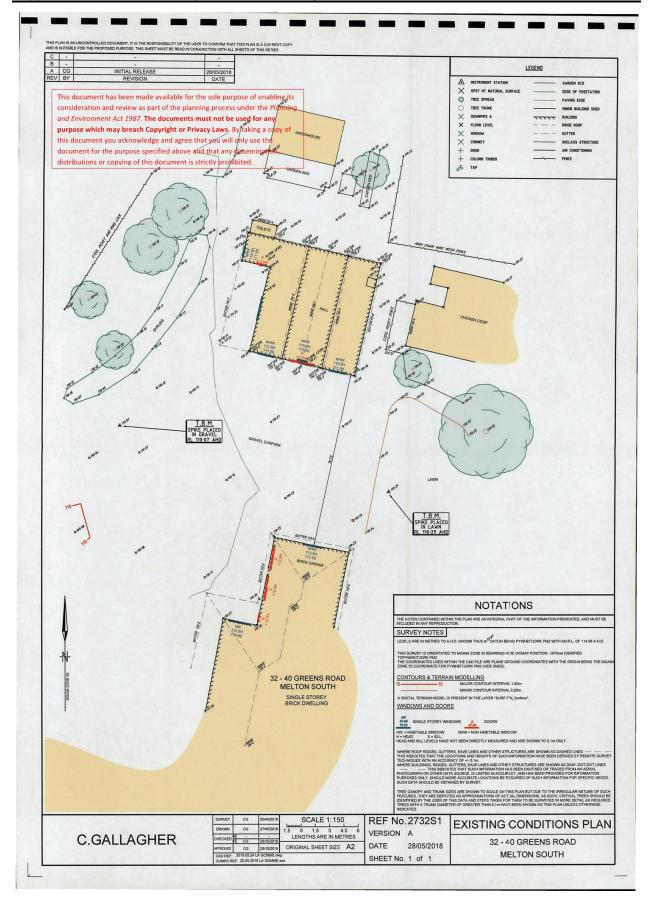

Item 12.13 Planning Application PA 2018/6177/1 - use of an existing building as a hall and undertake associated building and works At 32 - 40 Greens Road, Strathtulloh

Appendix 2 Plans for the Proposal - dated 28 May 2018

## ORDINARY MEETING OF COUNCIL

**15 OCTOBER 2018** 

Item 12.13 Planning Application PA 2018/6177/1 - use of an existing building as a hall and undertake associated building and works At 32 - 40 Greens Road, Strathtulloh
Appendix 2 Plans for the Proposal - dated 28 May 2018