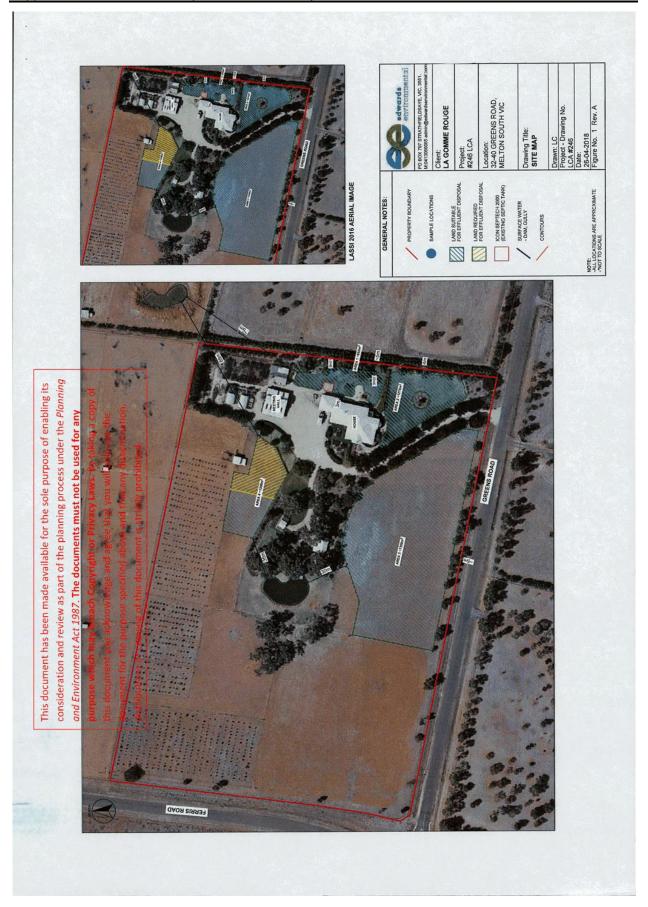

## **ORDINARY MEETING OF COUNCIL**

15 OCTOBER 2018

Item 12.13 Planning Application PA 2018/6177/1 - use of an existing building as a hall and undertake associated building and works At 32 - 40 Greens Road, Strathtulloh