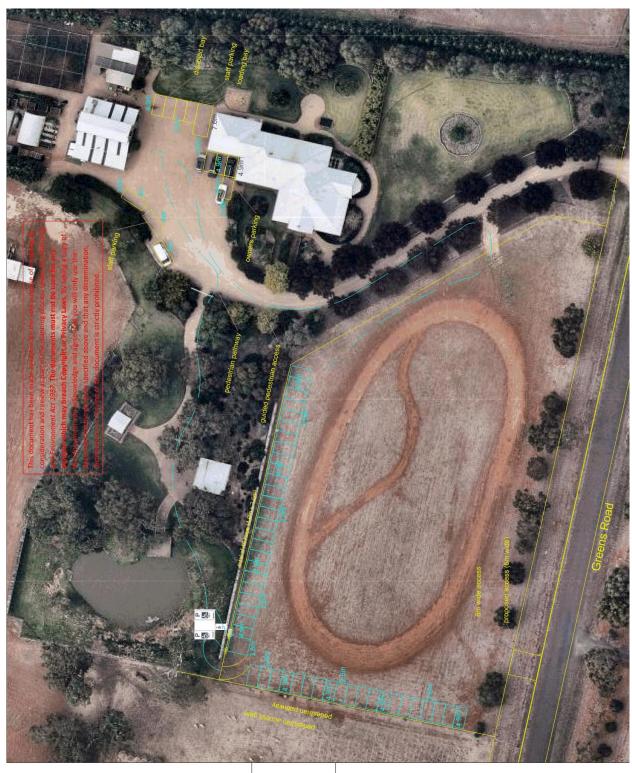

Appendix 2 Plans for the Proposal - dated 28 May 2018

Traffic Solutions

Sheet 02

Date: 17/07/2018

Scale 1:500 @ A3 Proposed Car Park Layout Plan prepared by EB Traffic Solutions Pty Ltd

32 - 40 Greens Road, Melton South

Item 12.13 Planning Application PA 2018/6177/1 - use of an existing building as a hall and undertake associated building and works At 32 - 40 Greens Road, Strathtulloh
Appendix 2 Plans for the Proposal - dated 28 May 2018