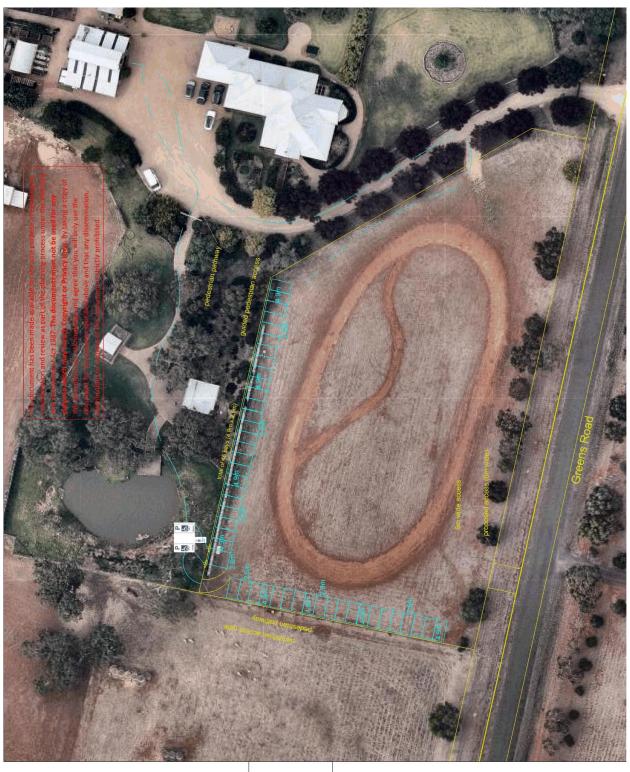

Item 12.13 Planning Application PA 2018/6177/1 - use of an existing building as a hall and undertake associated building and works At 32 - 40 Greens Road, Strathtulloh

Appendix 2 Plans for the Proposal - dated 28 May 2018

## ORDINARY MEETING OF COUNCIL

**15 OCTOBER 2018** 

Item 12.13 Planning Application PA 2018/6177/1 - use of an existing building as a hall and undertake associated building and works At 32 - 40 Greens Road, Strathtulloh
Appendix 2 Plans for the Proposal - dated 28 May 2018

**Design Vehicle** 

Sheet 01

Date: 19/07/2018

Plan prepared by EB Traffic Solutions Pty Ltd Site Plan Scale 1:500 @ A3

32 - 40 Greens Road, Melton South

## **ORDINARY MEETING OF COUNCIL**

15 OCTOBER 2018

Item 12.13 Planning Application PA 2018/6177/1 - use of an existing building as a hall and undertake associated building and works At 32 - 40 Greens Road, Strathtulloh

Appendix 2 Plans for the Proposal - dated 28 May 2018

Traffic Solutions

Sheet 02

Date: 17/07/2018

Scale 1:500 @ A3 Proposed Car Park Layout Plan prepared by EB Traffic Solutions Pty Ltd

32 - 40 Greens Road, Melton South