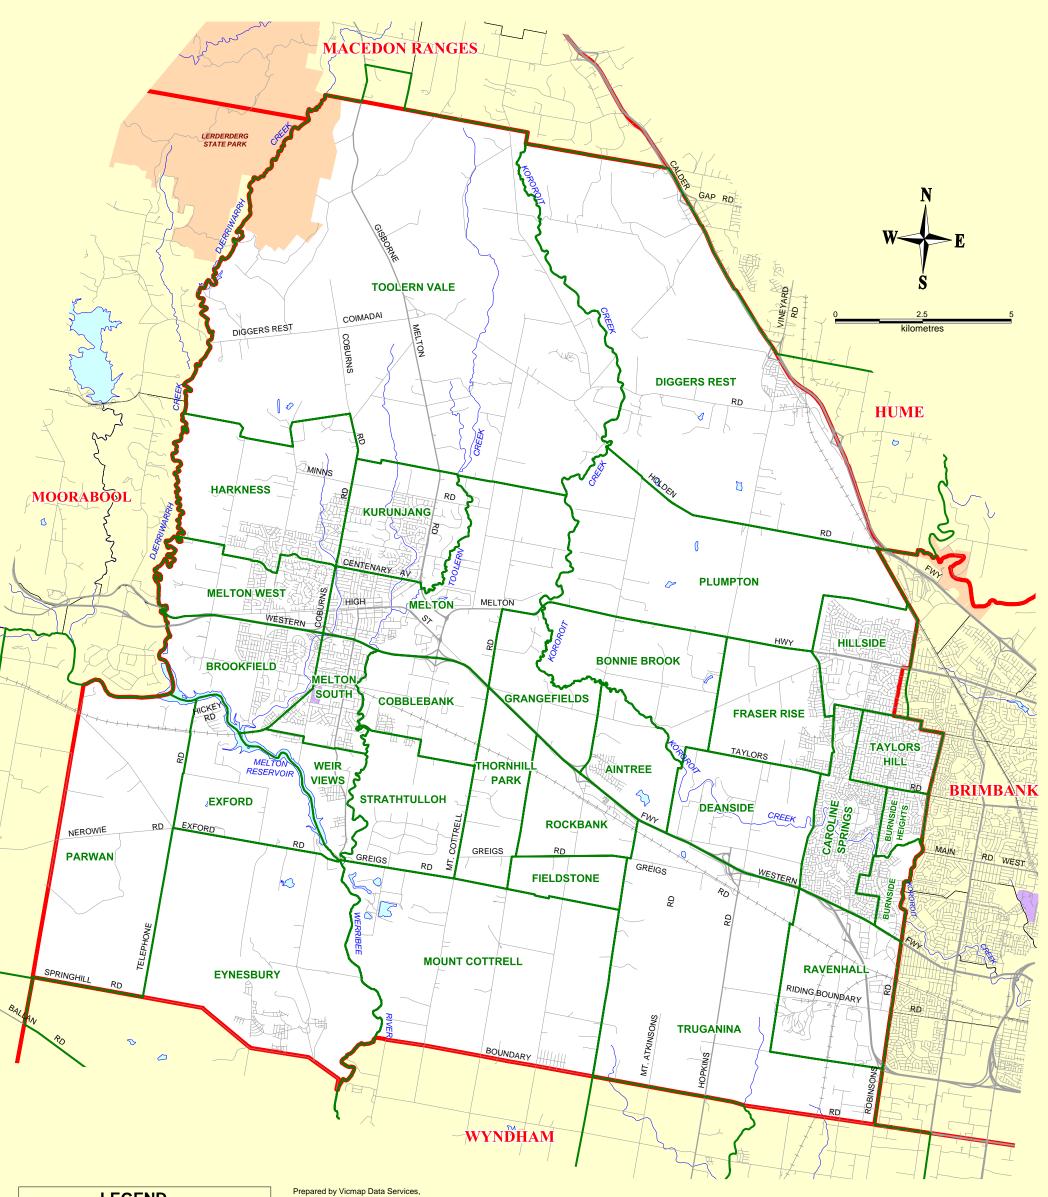

## **CITY OF MELTON LOCALITY (SUBURB) NAMES AND BOUNDARIES**

**LEGEND** PARWIN Locality (Suburb) Boundary Local Government Boundary Prepared by Vicmap Data Services, Land Use Victoria, DELWP

Version 4.6 February, 2017

Locality boundaries are determined by the municipal council and endorsed by the Office of Geographic Names.

© 2017. The State of Victoria, Department of Environment, Land, Water and Planning (DELWP).

This publication may be of assistance to you but the State of Victoria and its employees do not guarantee that the publication is without flaw of any kind or is wholly appropriate for your particular purposes and therefore disclaims all liability for any error, loss or other consequence which may arise from you relying on any information in this publication.