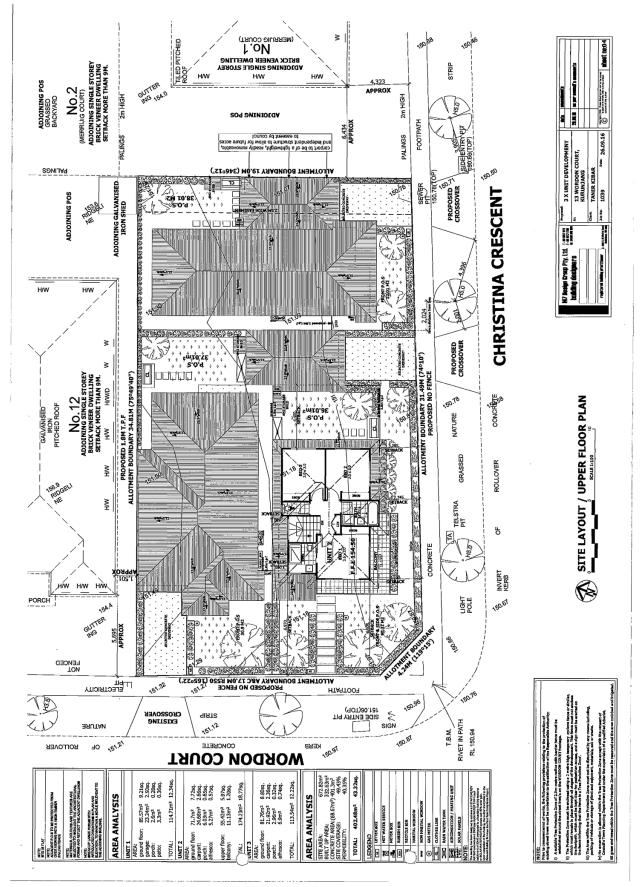

Planning Application PA 2016/5411 - Development of three dwellings consisting of two Item 12.8 single-storey dwellings and one double-storey dwelling At 13 Wordon Court, Kurunjang

Appendix 3 Plans of the proposal - dated 26 September 2016