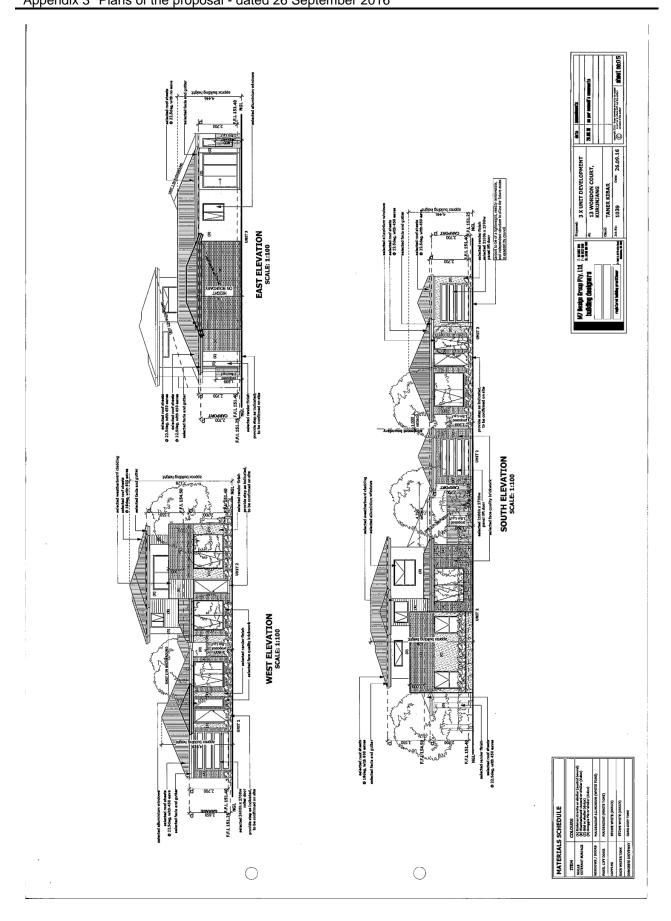

Item 12.8 Planning Application PA 2016/5411 - Development of three dwellings consisting of two single-storey dwellings and one double-storey dwelling At 13 Wordon Court, Kurunjang Appendix 3 Plans of the proposal - dated 26 September 2016