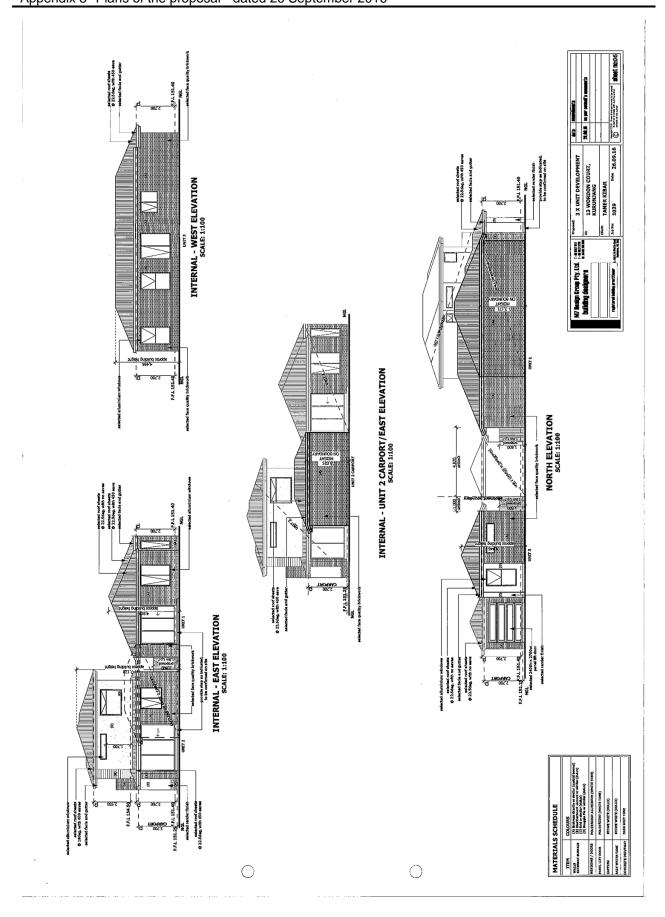

Item 12.8 Planning Application PA 2016/5411 - Development of three dwellings consisting of two single-storey dwellings and one double-storey dwelling At 13 Wordon Court, Kurunjang Appendix 3 Plans of the proposal - dated 26 September 2016