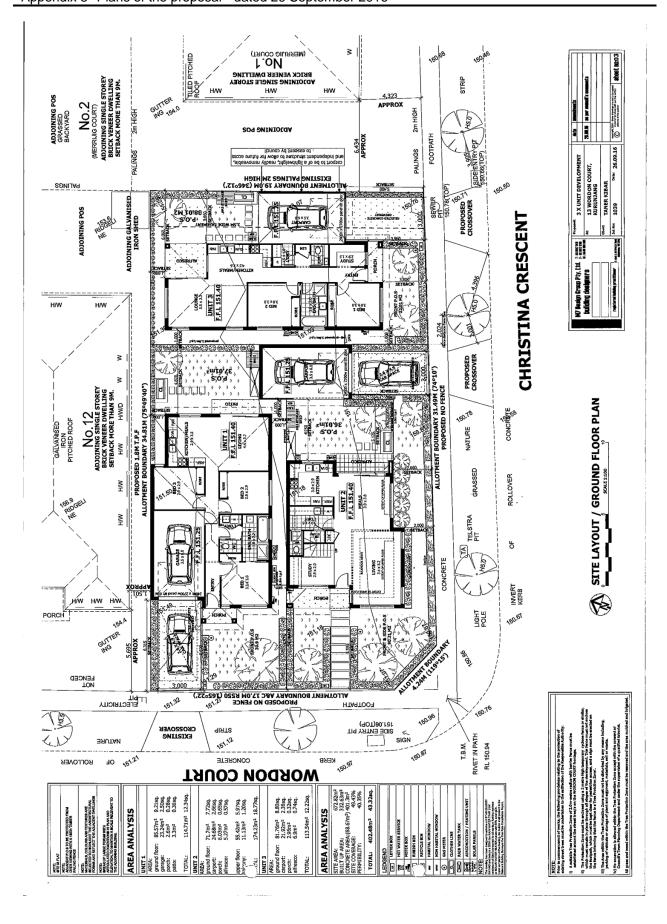

Item 12.8 Planning Application PA 2016/5411 - Development of three dwellings consisting of two single-storey dwellings and one double-storey dwelling At 13 Wordon Court, Kurunjang Appendix 3 Plans of the proposal - dated 26 September 2016