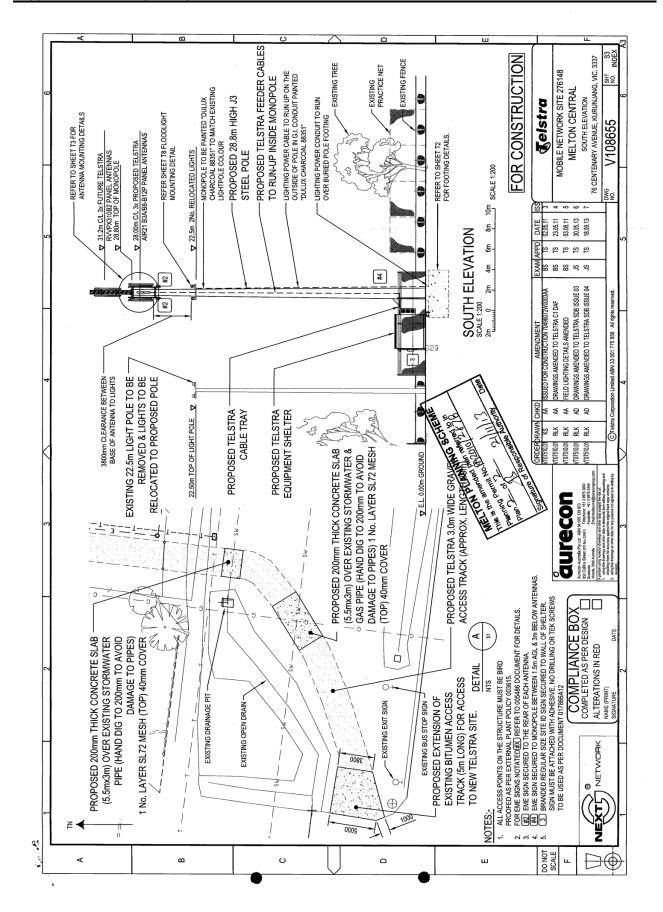

Item 12.12 Planning Application PA 2010/2878 - extension of time to a permit for a telecommunication facility At 74 - 100 Centenary Avenue, Kurunjang (Kurunjang Park Recreation Reserve) Appendix 2 Current permit plan - dated 24 March 2011 and 21 November 2013