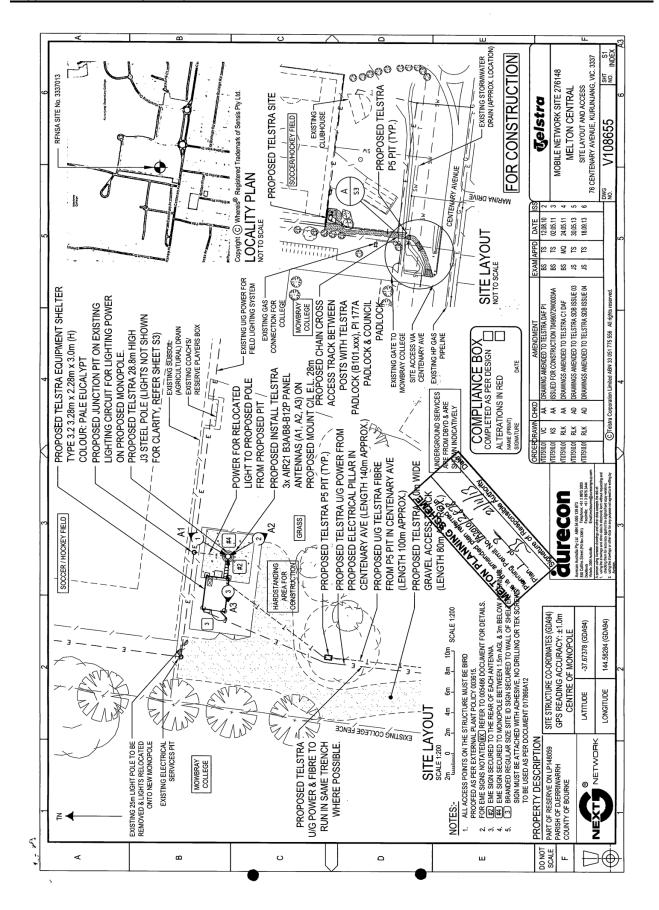

Item 12.12 Planning Application PA 2010/2878 - extension of time to a permit for a telecommunication facility At 74 - 100 Centenary Avenue, Kurunjang (Kurunjang Park Recreation Reserve) Appendix 2 Current permit plan - dated 24 March 2011 and 21 November 2013