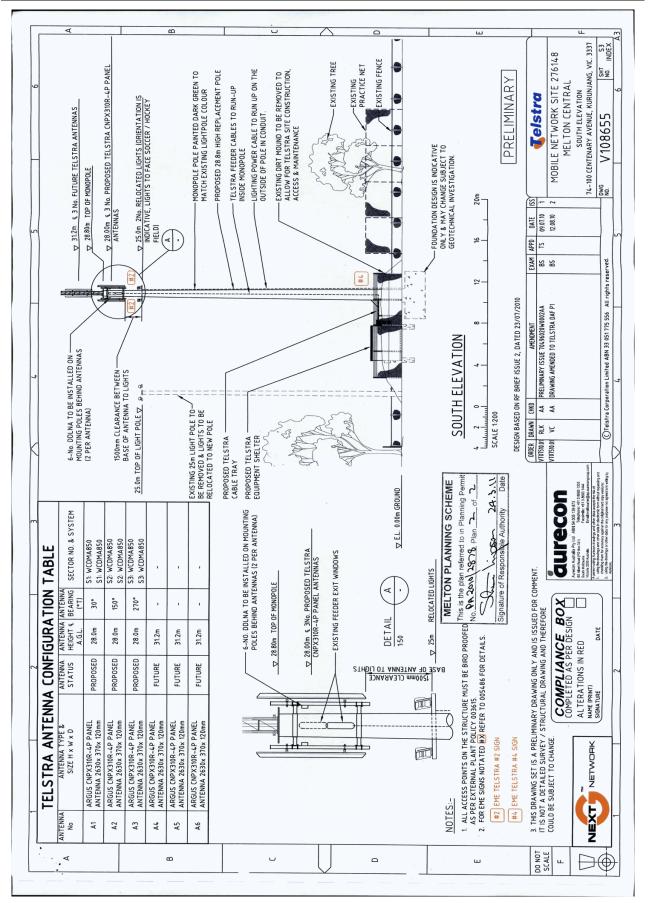

Item 12.12 Planning Application PA 2010/2878 - extension of time to a permit for a telecommunication facility At 74 - 100 Centenary Avenue, Kurunjang (Kurunjang Park Recreation Reserve) Appendix 2 Current permit plan - dated 24 March 2011 and 21 November 2013