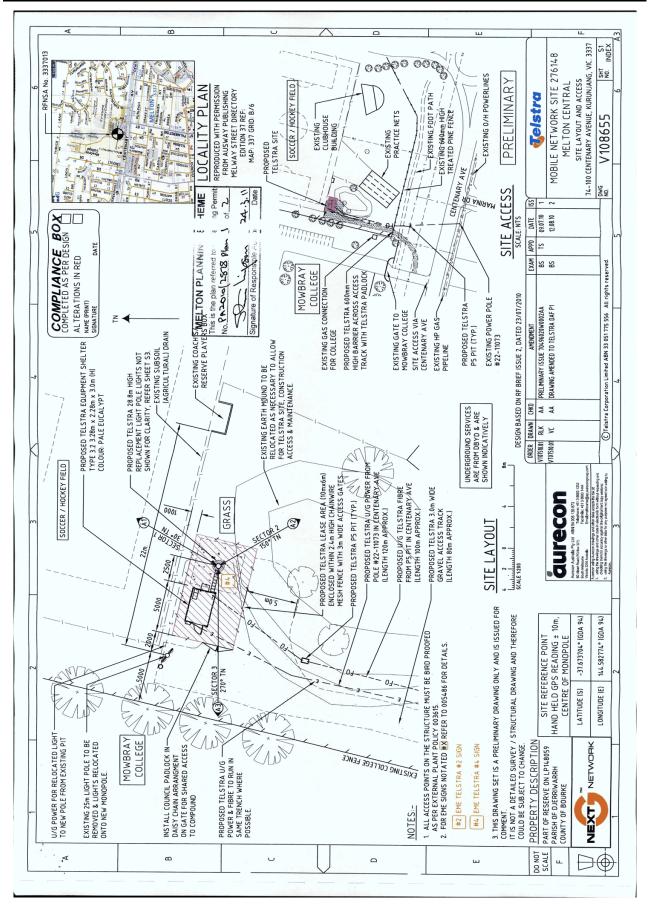

Item 12.12 Planning Application PA 2010/2878 - extension of time to a permit for a telecommunication facility At 74 - 100 Centenary Avenue, Kurunjang (Kurunjang Park Recreation Reserve) Appendix 2 Current permit plan - dated 24 March 2011 and 21 November 2013