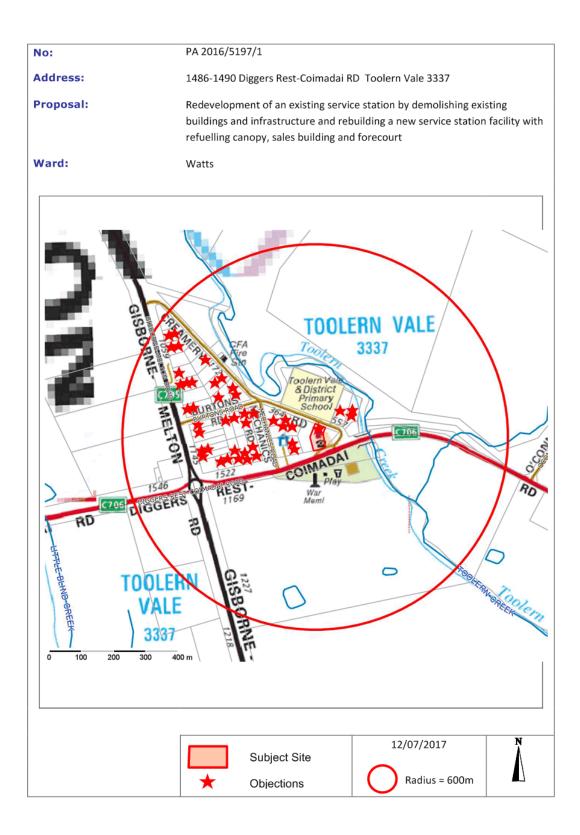

Appendix 1 Locality Map - dated 12 July 2017

No: PA 2016/5197/1

Address: 1486-1490 Diggers Rest-Coimadai Rd Toolern Vale 3337

Proposal: Redevelopment of an existing service station by demolishing existing

buildings and infrastructure and rebuilding a new service station facility with

refuelling canopy, sales building and forecourt

Ward: Watts

Subject Site

12/07/2017

Item 12.16 Planning Application PA 2016/5197/1 - Redevelopment of an existing service station by demolishing existing buildings and infrastructure and building a new service station with refueling canopy and forecourt and convenience shop with associated car parking, landscaping and business identification signage At 1486-1490 Diggers Rest-Coimadai Road, Toolern Vale

Appendix 1 Locality Map - dated 12 July 2017