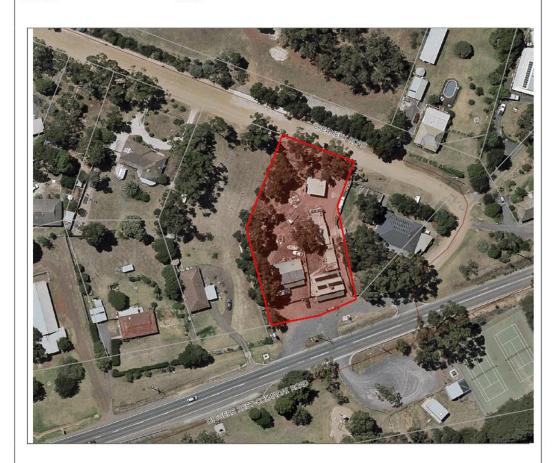

Item 12.16 Planning Application PA 2016/5197/1 - Redevelopment of an existing service station by demolishing existing buildings and infrastructure and building a new service station with refueling canopy and forecourt and convenience shop with associated car parking, landscaping and business identification signage At 1486-1490 Diggers Rest-Coimadai Road, Toolern Vale