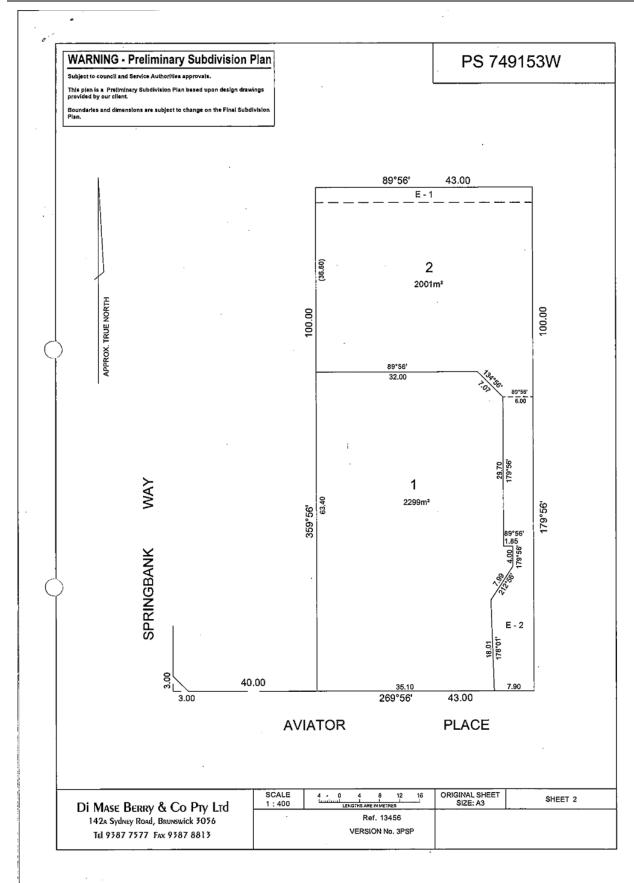

Item 12.15 Planning Application PA 2017/5508 - Two Lot Subdivision At 2 Aviator Place, Brookfield Appendix 2 Plans for the Proposal - undated

| PLAN OF SUBDIVISION                                                                      |                                          |                            |                     | EDIT                                                                           | ION 1              | PS 749153W                  |              |  |
|------------------------------------------------------------------------------------------|------------------------------------------|----------------------------|---------------------|--------------------------------------------------------------------------------|--------------------|-----------------------------|--------------|--|
| LOCATION OF LAND                                                                         |                                          |                            |                     | COUNCIL NAME : Melton City Council                                             |                    |                             |              |  |
| PARISH: Dierriwarrh                                                                      |                                          |                            |                     |                                                                                |                    |                             |              |  |
| TOWNSHIP: -                                                                              |                                          |                            |                     |                                                                                |                    |                             |              |  |
| SECTION: 3                                                                               |                                          |                            |                     |                                                                                |                    |                             | •            |  |
| CROWN ALLOTMENT: B (Part)                                                                |                                          |                            |                     |                                                                                |                    |                             |              |  |
| CROWN PORTION: -                                                                         |                                          |                            |                     |                                                                                |                    |                             |              |  |
| TITLE REFERENCE: Vol. 9932 Fol. 755                                                      |                                          |                            |                     |                                                                                |                    |                             |              |  |
|                                                                                          |                                          |                            |                     |                                                                                |                    |                             |              |  |
| LAST PLAN RI                                                                             | LAST PLAN REFERENCE: Lot 89 on LP213798C |                            |                     |                                                                                |                    |                             |              |  |
| POSTAL ADDRESS: 2 Aviator Place, Brookfield, 3338                                        |                                          |                            |                     |                                                                                |                    |                             |              |  |
| (at time of subdivi                                                                      | sion)                                    |                            |                     |                                                                                |                    |                             |              |  |
|                                                                                          |                                          |                            |                     |                                                                                |                    |                             |              |  |
| MGA CO-ORDINATES: E: 284 940 ZONE: 55 (of approx centre of land N: 5 824 360 CDA 94      |                                          |                            |                     |                                                                                |                    |                             |              |  |
| in plan)                                                                                 | N: 5 824 360                             | GDA 94                     |                     |                                                                                |                    |                             |              |  |
| VESTING OF ROADS AND/OR RESERVES                                                         |                                          |                            |                     | NOTATIONS                                                                      |                    |                             |              |  |
| IDENTIFIER COUNCIL/BODY/PERSON                                                           |                                          |                            |                     |                                                                                |                    |                             |              |  |
| Nil                                                                                      | . Nil                                    |                            |                     |                                                                                |                    |                             |              |  |
| [ ·                                                                                      |                                          |                            |                     |                                                                                |                    |                             |              |  |
|                                                                                          |                                          |                            |                     |                                                                                |                    |                             |              |  |
| NOTATIONS                                                                                |                                          |                            |                     |                                                                                |                    |                             |              |  |
| NOTATIONS  DEPTH LIMITATION: Does not apply                                              |                                          |                            |                     |                                                                                |                    |                             |              |  |
| SURVEY:                                                                                  |                                          |                            |                     |                                                                                |                    |                             |              |  |
| This plan is based on survey.                                                            |                                          |                            |                     |                                                                                |                    |                             |              |  |
| STAGING:<br>This is not a staged subdivision.                                            |                                          |                            |                     |                                                                                |                    |                             |              |  |
| Planning Permit No                                                                       |                                          |                            |                     | WARNING - Preliminary Subdivision Plan                                         |                    |                             |              |  |
| This survey has been connected to permanent marks No(s)                                  |                                          |                            |                     | Subject to council and Service Authorities approvals.                          |                    |                             |              |  |
| In Proclaimed Survey Area No.                                                            |                                          |                            |                     | This plan is a Preliminary Subdivision Plan based upon design drawings         |                    |                             |              |  |
|                                                                                          |                                          |                            |                     | provided by our client.                                                        |                    |                             |              |  |
|                                                                                          |                                          |                            |                     | Boundaries and dimensions are subject to change on the Final Subdivision Plan. |                    |                             |              |  |
|                                                                                          |                                          |                            |                     |                                                                                |                    |                             |              |  |
| EASEMENT INFORMATION                                                                     |                                          |                            |                     |                                                                                |                    |                             |              |  |
| EGEND: A - Appurtenant Easement E - Encumbering Easement R - Encumbering Easement (Road) |                                          |                            |                     |                                                                                |                    |                             |              |  |
|                                                                                          |                                          |                            | •                   |                                                                                | Ι                  |                             |              |  |
| Easement<br>Reference                                                                    | Purpose                                  | Width<br>(Metres)          |                     |                                                                                |                    | Land Senefited/In Favour Of |              |  |
| E-1                                                                                      | Drainage and Sewerage                    | 3.00                       | <u> </u>            |                                                                                | Lots on LP213798C  |                             |              |  |
| E-2                                                                                      | Carriageway                              | See Plan                   | n This Plan         |                                                                                | Lot 1 on PS749153W |                             |              |  |
|                                                                                          |                                          |                            |                     |                                                                                |                    |                             |              |  |
| 1                                                                                        |                                          |                            |                     |                                                                                |                    |                             |              |  |
|                                                                                          |                                          |                            |                     |                                                                                |                    |                             |              |  |
| 1                                                                                        |                                          |                            |                     |                                                                                |                    |                             |              |  |
|                                                                                          |                                          |                            |                     |                                                                                |                    |                             |              |  |
|                                                                                          | ,                                        |                            |                     |                                                                                |                    |                             |              |  |
|                                                                                          |                                          |                            |                     |                                                                                |                    |                             |              |  |
|                                                                                          |                                          |                            |                     |                                                                                |                    | ORIGINAL SHEET              |              |  |
| Di MASE BERRY & Co Pry Lrd<br>142a Sydney Road, Brunswick 3056                           |                                          | SURVEYORS FILE REF: :13456 |                     |                                                                                |                    | SIZE: A3                    | SHEET 1 OF 2 |  |
|                                                                                          |                                          |                            |                     |                                                                                |                    | ,                           |              |  |
| Tel 9387 7577 Fax 9387 8813                                                              |                                          |                            | VERSION No. 3PSP JN |                                                                                |                    |                             |              |  |
|                                                                                          |                                          |                            |                     |                                                                                |                    |                             |              |  |