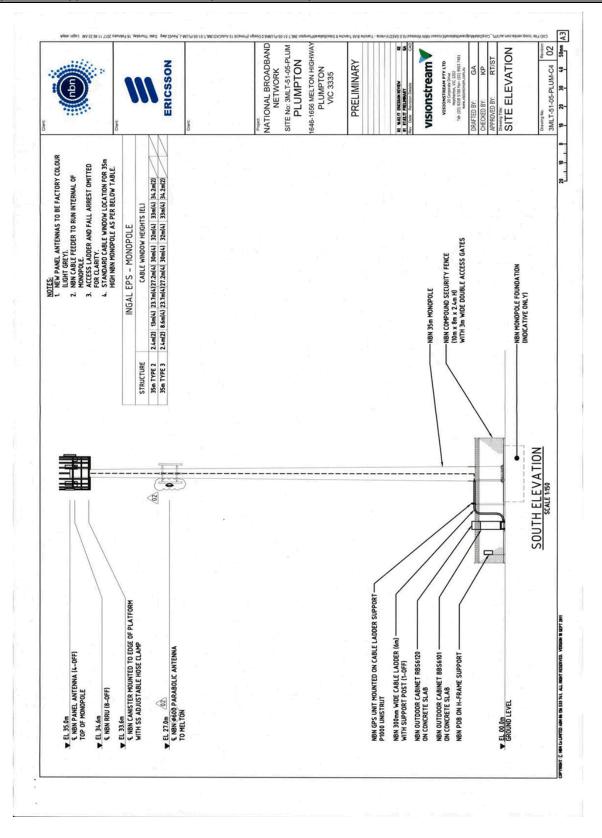

Appendix 2 - Plans of Proposal - dated September 2011



Appendix 2 Appendix 2 - Plans of Proposal - dated September 2011



Appendix 2 Appendix 2 - Plans of Proposal - dated September 2011



Appendix 2 Appendix 2 - Plans of Proposal - dated September 2011

| ERICSSON                            |                    |                              |                      |                    | Cient          |                |                               | Project            | NATIONAL BROADBAND<br>NETWORK | SITE No: 3MLT-51-05-PLUM PLUMPTON | 1646-1656 MELTON HIGHWAY<br>PLUMPTON<br>VIC 3335 | PREI IMINARY |                       |          | RR 17.22.07 PRELIFICANTY Rev Date Revision Details C | Visionstream | VISIONSTREAM PTY LTD | 20 Corporate Dive<br>Hearberton, VIC 3202<br>Tel- (03) 9238 5700 Far- (03) 9563 7481<br>www.vicionstratm.com.su. | DRAFTED BY: GA | CHECKED BY: KP APPROVED BY: RT/ST