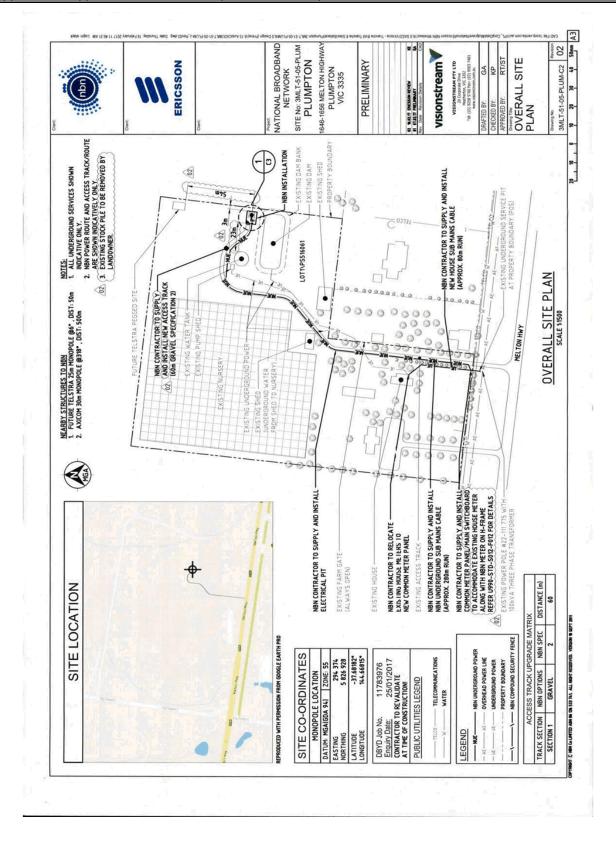

| ERICSSON                            |                    |                              |                      |                    | Cient          |                |                               | Project            | NATIONAL BROADBAND<br>NETWORK | SITE No: 3MLT-51-05-PLUM PLUMPTON | 1646-1656 MELTON HIGHWAY<br>PLUMPTON<br>VIC 3335 | PREI IMINARY |                       |          | RR 17.22.07 PRELIFICANTY Rev Date Revision Details C | Visionstream | VISIONSTREAM PTY LTD | 20 Corporate Dive<br>Hearberton, VIC 3202<br>Tel- (03) 9238 5700 Far- (03) 9563 7481<br>www.vicionstratm.com.su. | DRAFTED BY: GA | CHECKED BY: KP APPROVED BY: RT/ST                                                                                                                                                                                                                                                                                                                                                                                                                                                                                                                                                                                                                                                                                                                                                                                                                                                                                                                                                                                                                                                                                                                                                                                                                                                                                                                                                                                                                                                                                                                                                                                                                                                                                                                                                                                                                                                                                                                                                                                                                                                                                             | NBN ANTENNA | CONFIGURATION | Dawing No. Revision O. C. | $\neg$              |        |  |   |
|-------------------------------------|--------------------|------------------------------|----------------------|--------------------|----------------|----------------|-------------------------------|--------------------|-------------------------------|-----------------------------------|--------------------------------------------------|--------------|-----------------------|----------|------------------------------------------------------|--------------|----------------------|------------------------------------------------------------------------------------------------------------------|----------------|-------------------------------------------------------------------------------------------------------------------------------------------------------------------------------------------------------------------------------------------------------------------------------------------------------------------------------------------------------------------------------------------------------------------------------------------------------------------------------------------------------------------------------------------------------------------------------------------------------------------------------------------------------------------------------------------------------------------------------------------------------------------------------------------------------------------------------------------------------------------------------------------------------------------------------------------------------------------------------------------------------------------------------------------------------------------------------------------------------------------------------------------------------------------------------------------------------------------------------------------------------------------------------------------------------------------------------------------------------------------------------------------------------------------------------------------------------------------------------------------------------------------------------------------------------------------------------------------------------------------------------------------------------------------------------------------------------------------------------------------------------------------------------------------------------------------------------------------------------------------------------------------------------------------------------------------------------------------------------------------------------------------------------------------------------------------------------------------------------------------------------|-------------|---------------|---------------------------------------------------------------|---------------------|--------|--|---|
| -                                   | RET CABLE          | LENGTH                       | 2.0m                 | 2.0m               | 2.0m           |                | 2.0m                          |                    |                               |                                   |                                                  |              |                       |          |                                                      |              |                      |                                                                                                                  |                | ,                                                                                                                                                                                                                                                                                                                                                                                                                                                                                                                                                                                                                                                                                                                                                                                                                                                                                                                                                                                                                                                                                                                                                                                                                                                                                                                                                                                                                                                                                                                                                                                                                                                                                                                                                                                                                                                                                                                                                                                                                                                                                                                             |             |               |                                                               |                     |        |  |   |
|                                     | RF TAIL R          | LENGTH                       | 1Sn                  | 15m                | 15n            | 15m            | 15m                           |                    |                               |                                   |                                                  |              |                       |          |                                                      |              |                      |                                                                                                                  |                |                                                                                                                                                                                                                                                                                                                                                                                                                                                                                                                                                                                                                                                                                                                                                                                                                                                                                                                                                                                                                                                                                                                                                                                                                                                                                                                                                                                                                                                                                                                                                                                                                                                                                                                                                                                                                                                                                                                                                                                                                                                                                                                               |             |               |                                                               |                     |        |  |   |
|                                     | RRU DETAIL         | LOCATION                     | BEHIND ANTENNA       | BEHIND ANTENNA     | BEHIND ANTENNA | BEHIND ANTENNA | BEHIND ANTENNA BEHIND ANTENNA |                    |                               |                                   |                                                  |              |                       |          |                                                      |              |                      |                                                                                                                  |                |                                                                                                                                                                                                                                                                                                                                                                                                                                                                                                                                                                                                                                                                                                                                                                                                                                                                                                                                                                                                                                                                                                                                                                                                                                                                                                                                                                                                                                                                                                                                                                                                                                                                                                                                                                                                                                                                                                                                                                                                                                                                                                                               |             |               |                                                               |                     |        |  |   |
| 3400MHz                             |                    | FEIGHT                       | 34.6m<br>34.6m       | 34.6m              | 34.6m          | 34.6m          | 34.6m<br>34.6m                |                    |                               |                                   |                                                  |              |                       |          |                                                      |              |                      |                                                                                                                  |                |                                                                                                                                                                                                                                                                                                                                                                                                                                                                                                                                                                                                                                                                                                                                                                                                                                                                                                                                                                                                                                                                                                                                                                                                                                                                                                                                                                                                                                                                                                                                                                                                                                                                                                                                                                                                                                                                                                                                                                                                                                                                                                                               |             |               |                                                               |                     |        |  |   |
|                                     |                    | ANTENNA                      | 183                  | 18.3               | 183            | 284            | 183                           |                    |                               |                                   |                                                  |              |                       |          |                                                      |              |                      |                                                                                                                  |                |                                                                                                                                                                                                                                                                                                                                                                                                                                                                                                                                                                                                                                                                                                                                                                                                                                                                                                                                                                                                                                                                                                                                                                                                                                                                                                                                                                                                                                                                                                                                                                                                                                                                                                                                                                                                                                                                                                                                                                                                                                                                                                                               |             |               |                                                               |                     |        |  |   |
|                                     |                    | TYPE                         | RRUS2218<br>RRUS2218 | RRUS2218           | RRUS2218       | RRUS2218       | RRUS2218<br>RRUS2218          |                    |                               |                                   |                                                  |              |                       |          |                                                      |              |                      |                                                                                                                  |                |                                                                                                                                                                                                                                                                                                                                                                                                                                                                                                                                                                                                                                                                                                                                                                                                                                                                                                                                                                                                                                                                                                                                                                                                                                                                                                                                                                                                                                                                                                                                                                                                                                                                                                                                                                                                                                                                                                                                                                                                                                                                                                                               |             |               |                                                               |                     |        |  |   |
|                                     |                    | CANISTER<br>TO RRU<br>LENGTH | -                    | Н                  | Н              | +              | 4.0m                          |                    |                               |                                   |                                                  |              |                       |          |                                                      |              |                      |                                                                                                                  |                |                                                                                                                                                                                                                                                                                                                                                                                                                                                                                                                                                                                                                                                                                                                                                                                                                                                                                                                                                                                                                                                                                                                                                                                                                                                                                                                                                                                                                                                                                                                                                                                                                                                                                                                                                                                                                                                                                                                                                                                                                                                                                                                               |             |               |                                                               |                     |        |  |   |
| - NOI                               | MAIN FEEDER DETAIL | CANISTER CA                  |                      | 33.6m              |                |                | 33.6m                         |                    |                               |                                   |                                                  |              |                       |          |                                                      |              |                      |                                                                                                                  |                |                                                                                                                                                                                                                                                                                                                                                                                                                                                                                                                                                                                                                                                                                                                                                                                                                                                                                                                                                                                                                                                                                                                                                                                                                                                                                                                                                                                                                                                                                                                                                                                                                                                                                                                                                                                                                                                                                                                                                                                                                                                                                                                               |             |               |                                                               |                     |        |  |   |
| URAI                                |                    | _                            |                      |                    | _              | +              | , .                           | Ė                  | ∌ E                           | E                                 |                                                  | 1            |                       |          |                                                      |              |                      |                                                                                                                  |                |                                                                                                                                                                                                                                                                                                                                                                                                                                                                                                                                                                                                                                                                                                                                                                                                                                                                                                                                                                                                                                                                                                                                                                                                                                                                                                                                                                                                                                                                                                                                                                                                                                                                                                                                                                                                                                                                                                                                                                                                                                                                                                                               |             |               |                                                               |                     |        |  |   |
| ONFIG                               |                    | OVERALL                      |                      | 50.0m              |                |                | -                             | MAIN FEEDER DETAIL | OVERALL                       | 1 35.0m                           | 5.0m                                             | 1.7          |                       |          |                                                      |              |                      |                                                                                                                  |                |                                                                                                                                                                                                                                                                                                                                                                                                                                                                                                                                                                                                                                                                                                                                                                                                                                                                                                                                                                                                                                                                                                                                                                                                                                                                                                                                                                                                                                                                                                                                                                                                                                                                                                                                                                                                                                                                                                                                                                                                                                                                                                                               |             |               |                                                               |                     |        |  | 1 |
| NA C                                |                    | T.B                          | 9 4                  |                    |                |                | -                             | FEEDER             | ₽T.                           |                                   | -                                                | -            |                       |          |                                                      |              |                      |                                                                                                                  |                |                                                                                                                                                                                                                                                                                                                                                                                                                                                                                                                                                                                                                                                                                                                                                                                                                                                                                                                                                                                                                                                                                                                                                                                                                                                                                                                                                                                                                                                                                                                                                                                                                                                                                                                                                                                                                                                                                                                                                                                                                                                                                                                               |             |               |                                                               |                     |        |  |   |
| NBN ANTENNA CONFIGURATION - 3400MHz |                    | TYPE                         |                      | H&S HYBRID<br>MKII | % \$27.5m      | HES HYBR       | MKII<br>% #22mm               | MAIN               | TYPE                          | L0F1-50                           | LDF1-50                                          |              |                       |          |                                                      | 1            |                      |                                                                                                                  | 4              |                                                                                                                                                                                                                                                                                                                                                                                                                                                                                                                                                                                                                                                                                                                                                                                                                                                                                                                                                                                                                                                                                                                                                                                                                                                                                                                                                                                                                                                                                                                                                                                                                                                                                                                                                                                                                                                                                                                                                                                                                                                                                                                               |             |               |                                                               |                     |        |  |   |
|                                     | -                  | HEGH.                        | 8                    | 8                  | 8              | I              | 8                             |                    | QTY<br>RAU                    | -                                 |                                                  |              |                       |          | 1                                                    | AG A         |                      |                                                                                                                  |                |                                                                                                                                                                                                                                                                                                                                                                                                                                                                                                                                                                                                                                                                                                                                                                                                                                                                                                                                                                                                                                                                                                                                                                                                                                                                                                                                                                                                                                                                                                                                                                                                                                                                                                                                                                                                                                                                                                                                                                                                                                                                                                                               |             |               |                                                               | AN                  |        |  |   |
|                                     |                    | (NOTE 1)<br>P1 & P2 P3 & P4  | \$                   | 2                  | *              |                | ٢                             |                    | DESTINATION                   | MELTON                            |                                                  |              |                       |          |                                                      | /            | R                    | 1                                                                                                                |                | 1                                                                                                                                                                                                                                                                                                                                                                                                                                                                                                                                                                                                                                                                                                                                                                                                                                                                                                                                                                                                                                                                                                                                                                                                                                                                                                                                                                                                                                                                                                                                                                                                                                                                                                                                                                                                                                                                                                                                                                                                                                                                                                                             | 1           |               |                                                               | IT PL               |        |  |   |
|                                     | A                  | E-                           |                      | *                  |                | +              |                               | LAIL               |                               |                                   |                                                  |              |                       |          |                                                      |              | 1                    |                                                                                                                  | -              | /                                                                                                                                                                                                                                                                                                                                                                                                                                                                                                                                                                                                                                                                                                                                                                                                                                                                                                                                                                                                                                                                                                                                                                                                                                                                                                                                                                                                                                                                                                                                                                                                                                                                                                                                                                                                                                                                                                                                                                                                                                                                                                                             | 1           | 7-0           |                                                               | TOU                 | E 1:50 |  |   |
|                                     | RF ANTENNA DET     | AZIMUTH<br>THI               | 950°                 | 0m 110°            | -09L W         | -              | 0m 240°                       | TX ANTENNA DET     | AZIMUTH<br>HT (TN)            | 0m 248*                           | 6                                                |              |                       |          |                                                      | 0            | 1                    | 7                                                                                                                | 人              | -                                                                                                                                                                                                                                                                                                                                                                                                                                                                                                                                                                                                                                                                                                                                                                                                                                                                                                                                                                                                                                                                                                                                                                                                                                                                                                                                                                                                                                                                                                                                                                                                                                                                                                                                                                                                                                                                                                                                                                                                                                                                                                                             | 9           |               |                                                               | ANTENNA SETOUT PLAN | SCAL   |  |   |
|                                     | ANTEN              | ON G.                        | d15 35.0m            | 100 35.0m          | 115 35.0m      |                | 115 35.0m                     | ANTEN              | N EIGHT                       |                                   | 5 2.5m                                           | 050          |                       | •        | (a)                                                  | -U-X         | K                    |                                                                                                                  |                | 1                                                                                                                                                                                                                                                                                                                                                                                                                                                                                                                                                                                                                                                                                                                                                                                                                                                                                                                                                                                                                                                                                                                                                                                                                                                                                                                                                                                                                                                                                                                                                                                                                                                                                                                                                                                                                                                                                                                                                                                                                                                                                                                             | /           |               |                                                               | TEN                 |        |  |   |
|                                     | R.                 | DIMENSION<br>(HxWxD)         | 750x300x115          | 957x319x100        | 750x300x115    |                | 750x300x115                   | X                  | DIMENSION                     | 0096                              | 96×69¢                                           |              | -6 1                  |          |                                                      |              | 8                    | 3                                                                                                                | }              | ES CONTRACTOR OF THE PROPERTY | 1           |               |                                                               | AN                  |        |  |   |
|                                     |                    | TYPE                         | ARGUS<br>SSPX310R    | ALPHA              | ARGUS          | SSPASIUK       | ARGUS<br>SSPX310R             |                    | TYPE                          | PARABOLIC                         | KRE 101 2082/1                                   | 1            | 1. SUBJECT TO CHANGE. |          |                                                      |              | (20)                 |                                                                                                                  |                |                                                                                                                                                                                                                                                                                                                                                                                                                                                                                                                                                                                                                                                                                                                                                                                                                                                                                                                                                                                                                                                                                                                                                                                                                                                                                                                                                                                                                                                                                                                                                                                                                                                                                                                                                                                                                                                                                                                                                                                                                                                                                                                               | 67          |               |                                                               |                     |        |  |   |
|                                     |                    | SECTOR SYMBOL                | 4                    | 6                  | 9              | 7              | 9                             |                    | SECTOR SYMBOL                 | 9                                 |                                                  | تر           | SUBJEC                |          |                                                      |              |                      |                                                                                                                  |                |                                                                                                                                                                                                                                                                                                                                                                                                                                                                                                                                                                                                                                                                                                                                                                                                                                                                                                                                                                                                                                                                                                                                                                                                                                                                                                                                                                                                                                                                                                                                                                                                                                                                                                                                                                                                                                                                                                                                                                                                                                                                                                                               |             |               |                                                               |                     |        |  |   |
|                                     |                    | SECTOR                       |                      |                    | 8              |                | 78                            |                    | SECTOR                        | 4                                 | GPS                                              | NOT          |                       | <u> </u> |                                                      |              |                      |                                                                                                                  |                |                                                                                                                                                                                                                                                                                                                                                                                                                                                                                                                                                                                                                                                                                                                                                                                                                                                                                                                                                                                                                                                                                                                                                                                                                                                                                                                                                                                                                                                                                                                                                                                                                                                                                                                                                                                                                                                                                                                                                                                                                                                                                                                               |             | L             |                                                               |                     |        |  |   |