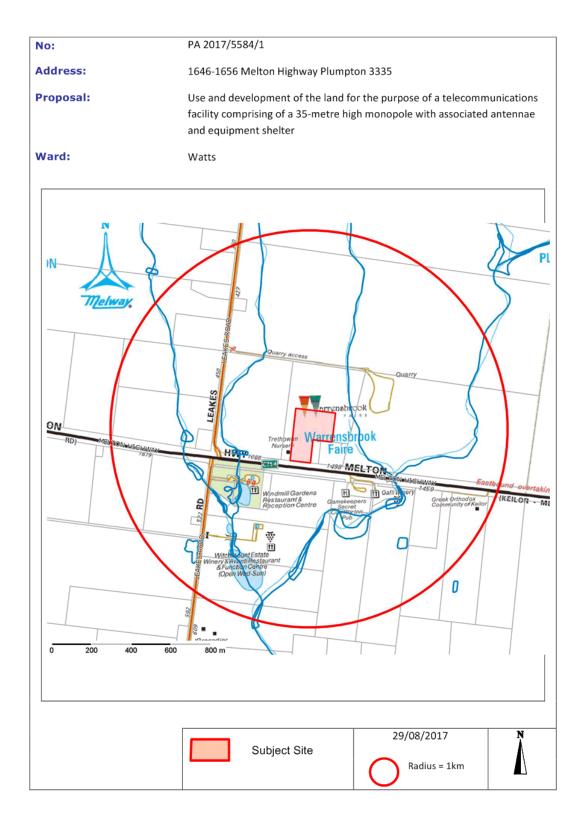

Appendix 1 Appendix 1 - Locality Plan - dated 29 August 2017

Item 12.10 Planning Application PA 2017/5584 - use and development of the land for the purpose of a telecommunications facility comprising of a 35 metre high monopole with associated antennae and equipment shelter At 1646-1656 Melton Highway, Plumpton

Appendix 1 Appendix 1 - Locality Plan - dated 29 August 2017

No: PA 2017/5584/1

Address: 1646-1656 Melton Highway Plumpton 3335

**Proposal:** Use and development of the land for the purpose of a telecommunications

facility comprising of a 35-metre high monopole with associated antennae

and equipment shelter

Ward: Watts

Subject Site

29/08/2017