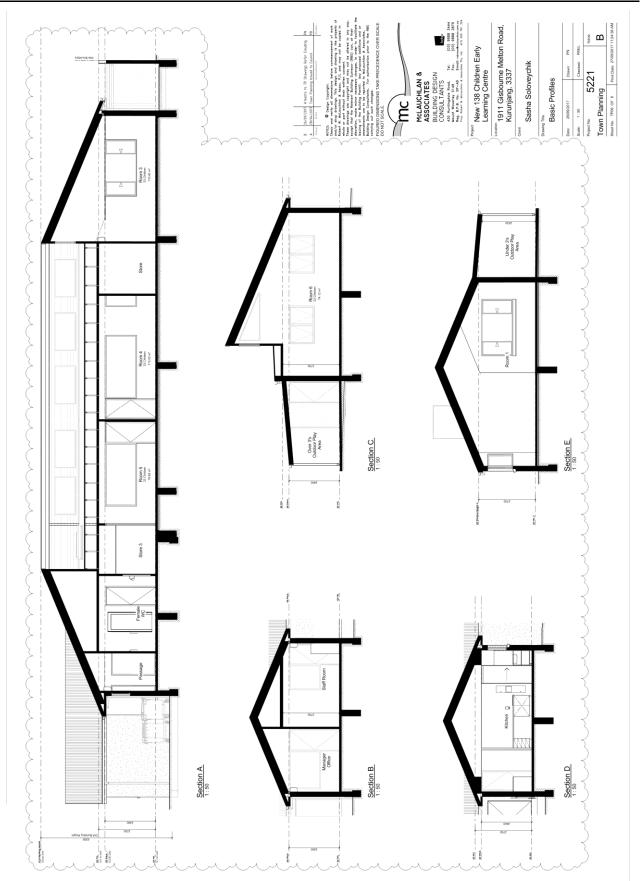

## ORDINARY MEETING OF COUNCIL

16 OCTOBER 2017

Item 12.12 Planning Application PA 2015/4986/2 - Amendment to Permit and Plans associated with the Use and Development of the land for the purpose of a Childcare Centre At 1911 Gisborne-Melton Road, Kurunjang

Appendix 3 Plans of Proposal (re-submitted - 27 September 2017)