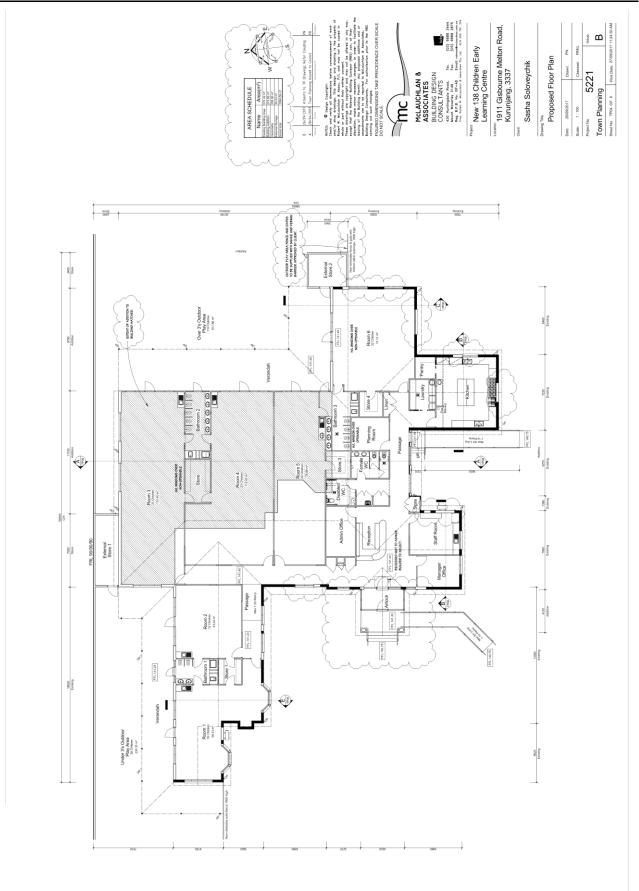

## 16 October 2017

16 OCTOBER 2017

Item 12.12 Planning Application PA 2015/4986/2 - Amendment to Permit and Plans associated with the Use and Development of the land for the purpose of a Childcare Centre At 1911 Gisborne-Melton Road, Kurunjang

Appendix 3 Plans of Proposal (re-submitted - 27 September 2017)