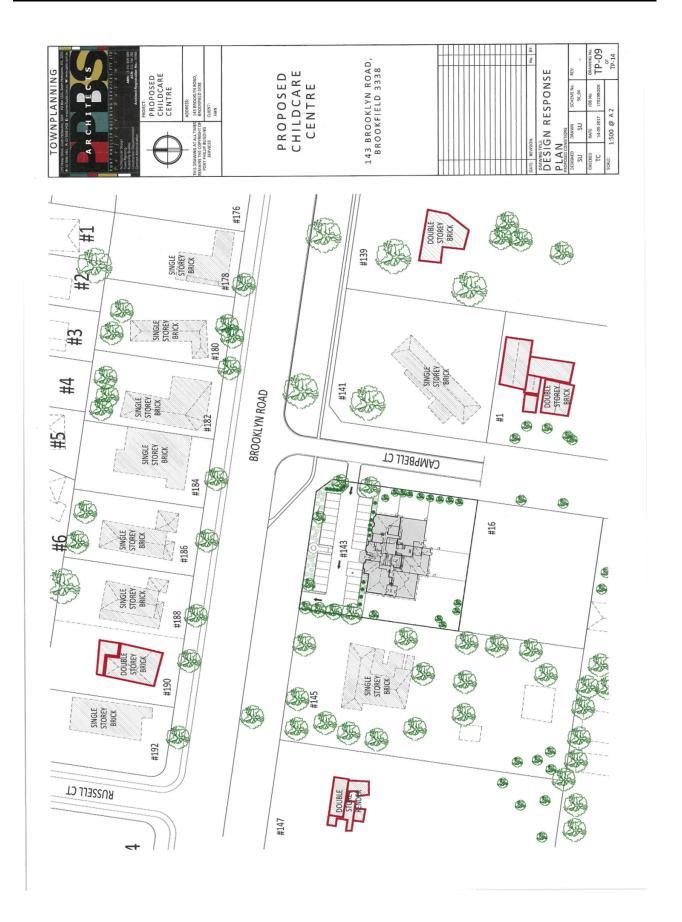

Item 12.11 Planning Application PA 2017/5599 - Use and Development for a Childcare Centre with Associated Car Parking and Landscaping At 143 Brooklyn road, Brookfield

Appendix 6 Amended Plans - dated 14 September 2017