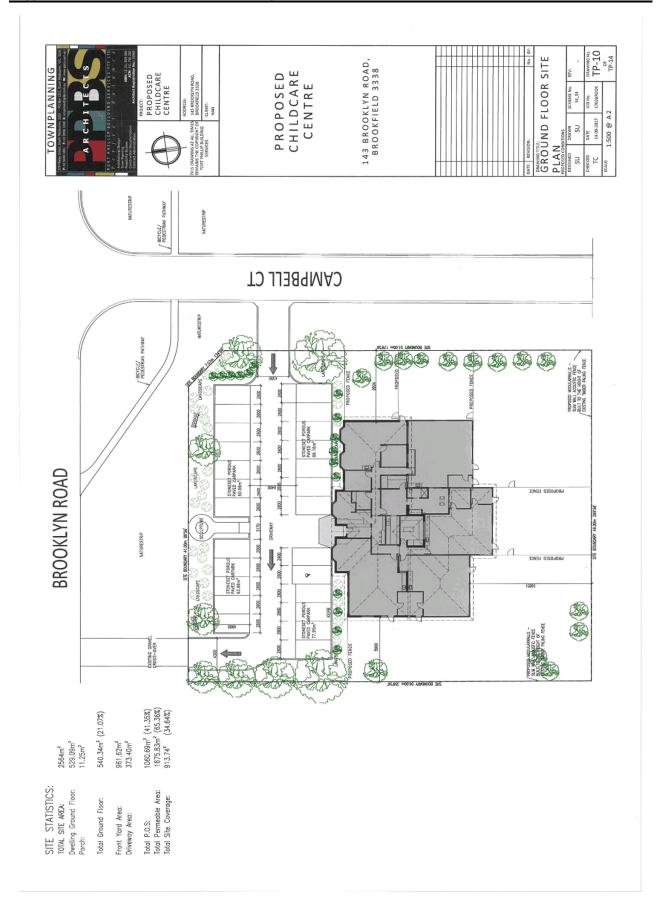

Item 12.11 Planning Application PA 2017/5599 - Use and Development for a Childcare Centre with Associated Car Parking and Landscaping At 143 Brooklyn road, Brookfield

Appendix 6 Amended Plans - dated 14 September 2017