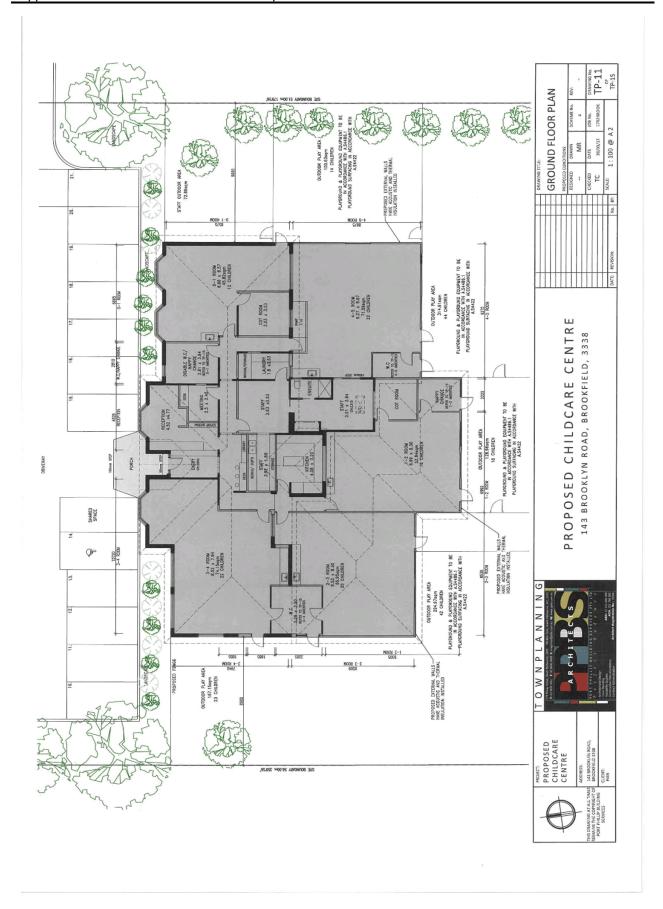

Item 12.11 Planning Application PA 2017/5599 - Use and Development for a Childcare Centre with Associated Car Parking and Landscaping At 143 Brooklyn road, Brookfield

Appendix 6 Amended Plans - dated 14 September 2017